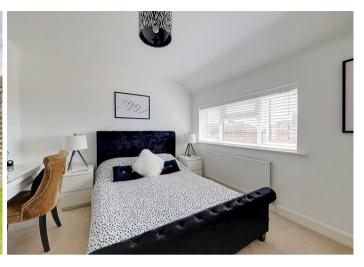

### Bedroom One

3.5 x 3.2 (11'5" x 10'5")

Carpeted throughout. Radiator. Double glazed window. Access to storage cupboard over stairs.

## **Bedroom Two**

2.7 x 2.7 (8'10" x 8'10")

Carpeted throughout. Radiator. Double glazed window.