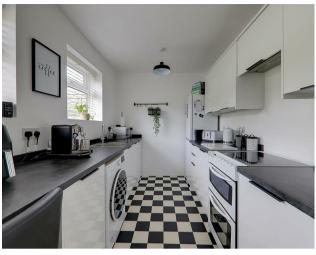

## Kitchen/Breakfast Room

4.8 x 2.2 (15'8" x 7'2")

A modern kitchen briefly comprising of matching wall and base units. Roll edge work surfaces. Space for various appliances. Inset stainless steel sink with drainer. Two double glazed windows. Radiator. Wall mounted 'Baxi' combination boiler. Door providing access to Pantry.