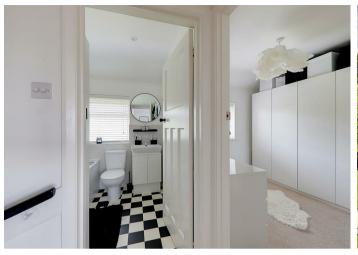

## Family Bathroom

1.9 x1.9 (6'2" x6'2")

Part tiled walls. Wall mounted sink with storage unit below. Low level W/c. Panelled bath with

shower above. Inset spotlights. Frosted double glazed window. Wall mounted heated towel rail.