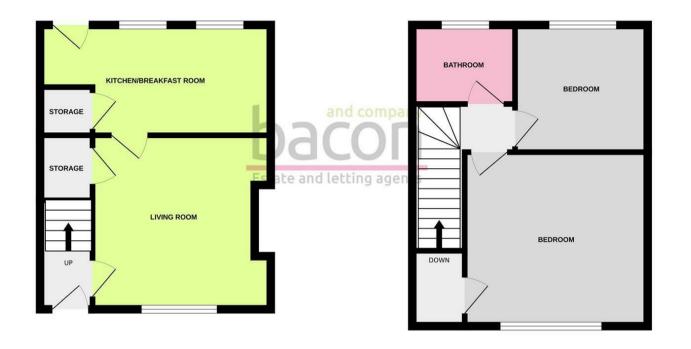

#### **Entrance Hall**

Carpeted throughout. Radiator.

## Living Room

3.8 x 3.7 (12'5" x 12'1")

Carpeted throughout. Double glazed window. Wall mounted radiator. TV point. Access to understair cupboard housing electrics and gas meters.

## Kitchen/Breakfast Room

4.8 x 2.2 (15'8" x 7'2")

A modern kitchen briefly comprising of matching wall and base units. Roll edge work surfaces. Space for various appliances. Inset stainless steel sink with drainer. Two double glazed windows. Radiator. Wall mounted 'Baxi' combination boiler. Door providing access to Pantry.

# Stairs leading to;

# First Floor Landing

Carpeted throughout. Access to loft via hatch.

### Bedroom One

3.5 x 3.2 (11'5" x 10'5")

Carpeted throughout. Radiator. Double glazed window. Access to storage cupboard over stairs.

## **Bedroom Two**

2.7 x 2.7 (8'10" x 8'10")

Carpeted throughout. Radiator. Double glazed window.

## Family Bathroom

1.9 x1.9 (6'2" x6'2")

Part tiled walls. Wall mounted sink with storage unit below. Low level W/c. Panelled bath with

shower above. Inset spotlights. Frosted double glazed window. Wall mounted heated towel rail.