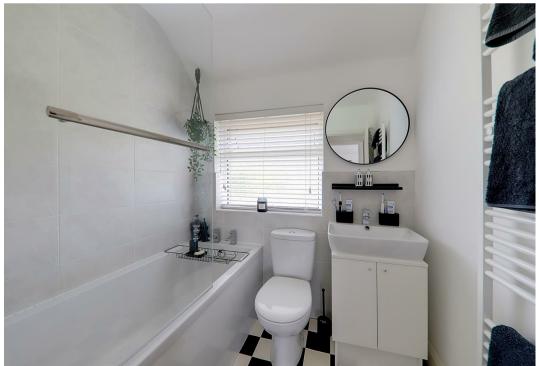

## Family Bathroom

1.9 x1.9 (6'2" x6'2")

Part tiled walls. Wall mounted sink with storage unit below. Low level W/c. Panelled bath with

shower above. Inset spotlights. Frosted double glazed window. Wall mounted heated towel rail.