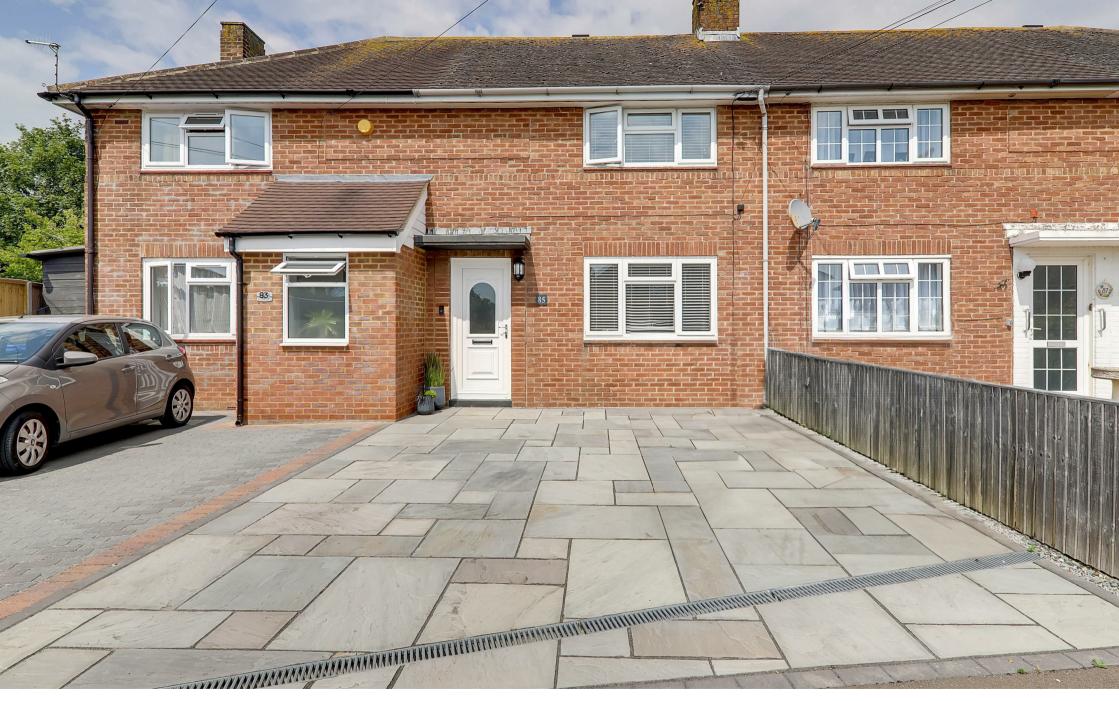

85 Chiltern Crescent, Worthing, BN13 2LN Asking Price £325,000

We are delighted to offer this beautifully presented property in Chiltern Crescent. The internal accommodation briefly comprises of a sizable Living room, Modern kitchen/Breakfast room. Upstairs you have two double bedrooms and modern bathroom. Externally you have a wonderfully landscaped rear garden with various seating areas. lawned area with mature borders. To the front you have a private driveway for two cars.

#### Front

Contemporary indian sandstone paved driveway with parking for two cars.

GROUND FLOOR 1ST FLOOR

These particulars are believed to be correct, but their accuracy is not guaranteed. They do not form part of any contract. The services at this property, ie gas, electricity, plumbing, heating, sanitary and drainage and any other appliances included within these details have not been tested and therefore we are unable to confirm their condition or working order.