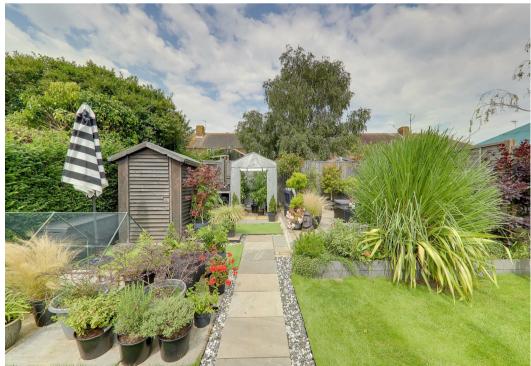

#### Rear Garden

A true feature of this property is the sizeable rear garden. You have a area laid to artificial grass perfect for a seating area. A large lawned area with mature shrub boarders. Contemporary pathway leading up the garden to a patio area for a further seating area. Garden shed and access via gate to rear of the property.