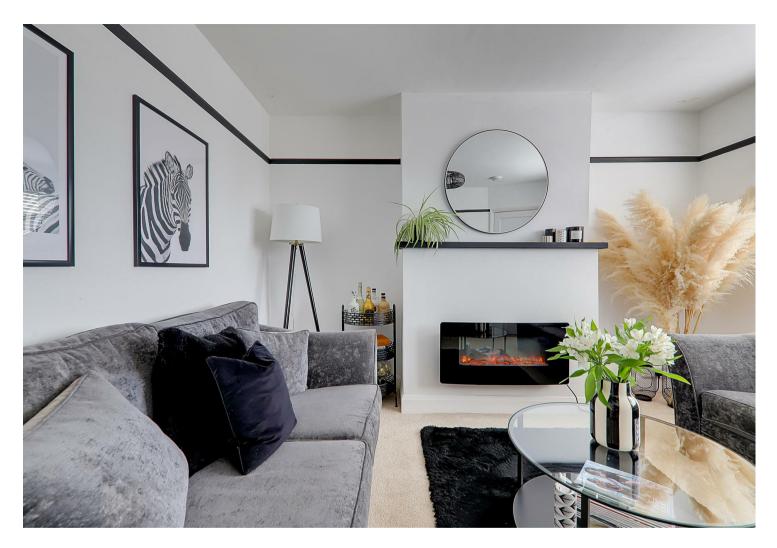

## Living Room

3.8 x 3.7 (12'5" x 12'1")

Carpeted throughout. Double glazed window. Wall mounted radiator. TV point. Access to understair cupboard housing electrics and gas meters.