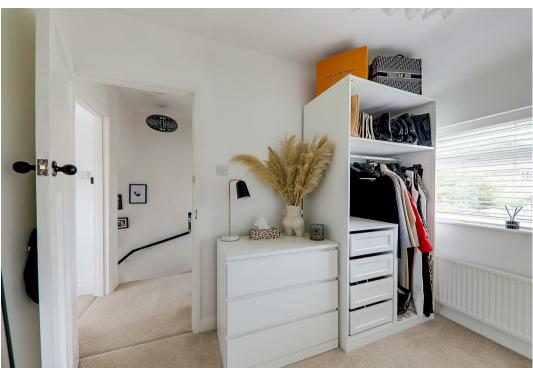

### Bedroom One

3.5 x 3.2 (11'5" x 10'5")

Carpeted throughout. Radiator. Double glazed window. Access to storage cupboard over stairs.