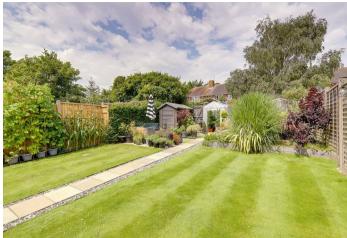

#### Rear Garden

A true feature of this property is the sizeable rear garden. You have a area laid to artificial grass perfect for a seating area. A large lawned area with mature shrub boarders. Contemporary pathway leading up the garden to a patio area for a further seating area. Garden shed and access via gate to rear of the property.

#### Front

Contemporary indian sandstone paved driveway with parking for two cars.

GROUND FLOOR 1ST FLOOR

These particulars are believed to be correct, but their accuracy is not guaranteed. They do not form part of any contract. The services at this property, ie gas, electricity, plumbing, heating, sanitary and drainage and any other appliances included within these details have not been tested and therefore we are unable to confirm their condition or working order.