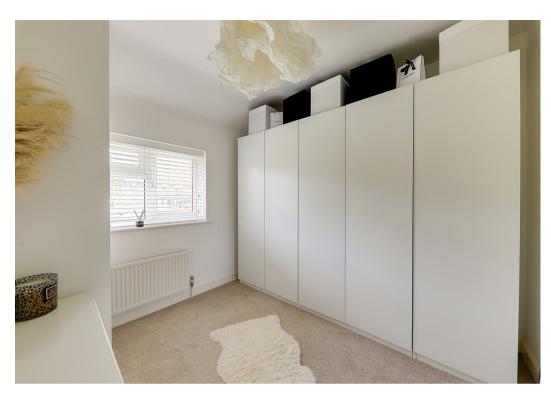

## **Bedroom Two**

2.7 x 2.7 (8'10" x 8'10")

Carpeted throughout. Radiator. Double glazed window.