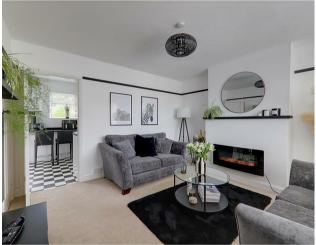

## Living Room

3.8 x 3.7 (12'5" x 12'1")

Carpeted throughout. Double glazed window. Wall mounted radiator. TV point. Access to understair cupboard housing electrics and gas meters.