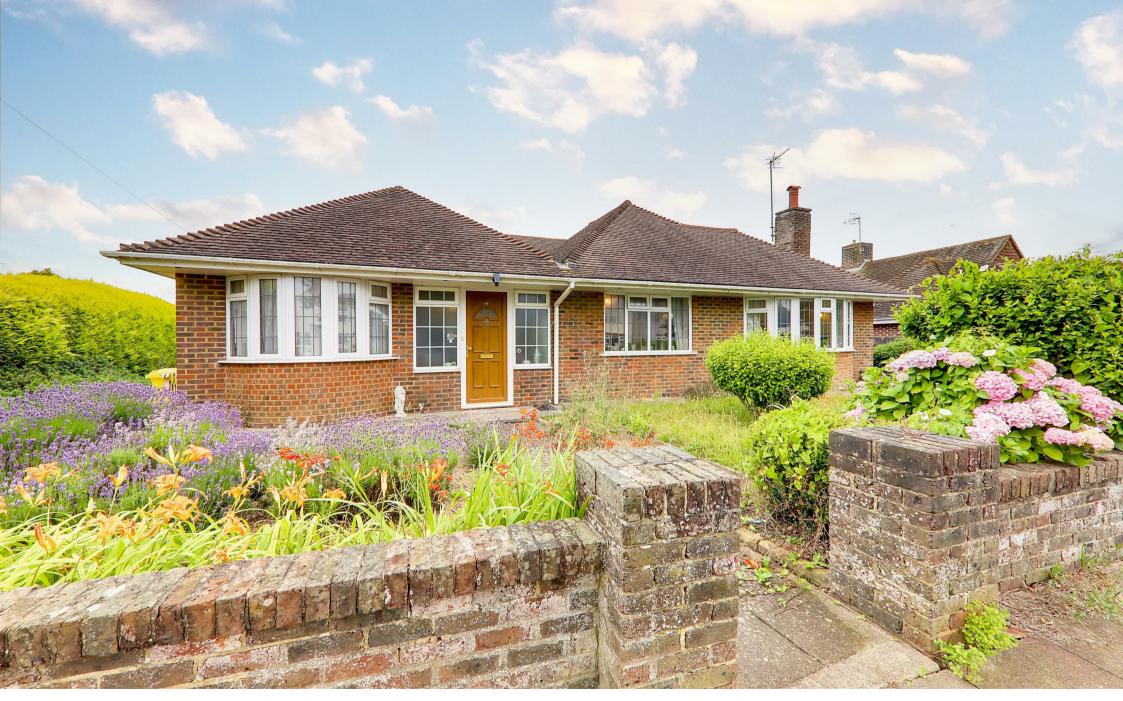

14 Alinora Crescent, Worthing, BN12 4JB Offers In Excess Of £675,000

We are delighted to offer this charming detached bungalow located in the sought-after area of Alinora Crescent, Goring-By-Sea, Worthing. The internal accommodation briefly comprises of, three reception rooms, two double bedrooms bedrooms, a sizeable family bathroom and a large kitchen/Diner. Situated on a corner plot, this bungalow features wrap-around gardens, providing ample outdoor space for relaxation and entertaining. The location in Goring-By-Sea is highly desirable. With vacant possession available, this property is ready for you to move in and make it your own. Don't miss out on the opportunity to own this delightful detached bungalow in this prime location. Contact us today to arrange a viewing.

- Deatched Bungalow
- Corner Plot
- Chain Free
- Two/Three Double Bedrooms
- Wrap Around Gardens
- Two Driveways
- Garage
- Viewing Highly Recommended

#### Outside

A true feature of this wonderful property is the sizeable wrap around style gardens. you have a a range of lawned area with mature shrub and tree borders. Two Driveways providing parking for multiple cars. One of which providing access to garage. To the rear you have a further large lawned area. With a patio area perfect for seating.