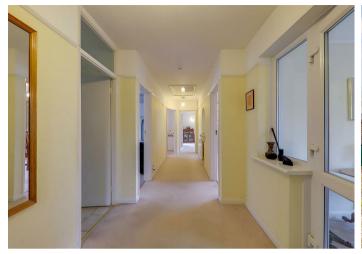

# Hallway

7 x 2.1 (22'11" x 6'10")

radiator. Access to cupboard housing meters. Access to loft via pull down ladder.