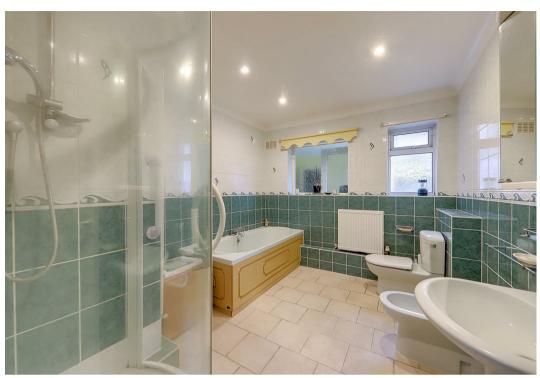

#### Bathroom

3.4 x 2.6 (11'1" x 8'6")

Tiled flooring throughout. Fully tiled walls. Two obscure double glazed windows. Inset spotlights. Radiator. Corner shower cubicle. Panelled bath. Low level W/c with matching Bidet. Sink unit.