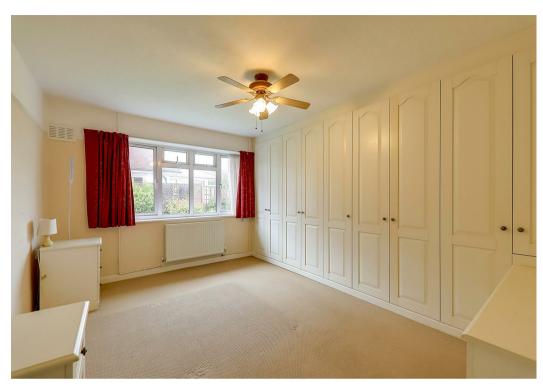

### Bedroom One

4.3 x 2.9 (14'1" x 9'6")

Carpeted throughout. Double glazed window. Radiator. Fitted wardrobes.

#### **Bedroom Two**

3.9 x 3.2 (12'9" x 10'5")

Carpeted throughout. Double glazed window. Radiator. Fitted wardrobes.