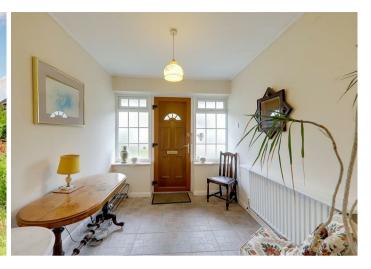

#### **Entrance Porch**

2.9 x 2.4 (9'6" x 7'10")

Tiled flooring throughout. Two double glazed obscure windows. Radiator.

### Internal double glazed door leading to;