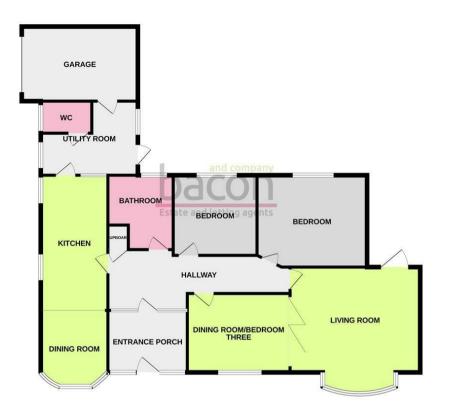

#### **Entrance Porch**

2.9 x 2.4 (9'6" x 7'10")

Tiled flooring throughout. Two double glazed obscure windows. Radiator.

# Hallway

7 x 2.1 (22'11" x 6'10")

radiator. Access to cupboard housing meters. Access to loft via pull down ladder.

# Kitchen/Diner

9.2 x 2.6 (30'2" x 8'6")

The kitchen area contains tiled flooring throughout. Roll edge work surfaces with a range of matching wall and base units. Integrated 'Bosch' double oven. 'Bosch' electric four ring hob with extractor hood above. Stainless steel inset sink unit with drainer. Part tiled walls. Two double glazed windows. Inset spotlights. The dining area has a feature double glazed bay window. Carpeted throughout. Further double glazed window. Radiator.

# Utility / W/c

4.2 x 2.8 (13'9" x 9'2")

Carpeted throughout. Two double glazed windows. Roll edge

work surfaces with a range of matching base units. Space for various appliances including dishwasher, washing machine and tumble dryer. Newly fitted Wall mounted 'Baxi' combination boiler. Door leading to W/c. Frosted double glazed window. Radiator. Low level W/c. Wall mounted sink unit. Parti tiled walls.

### Living Room

5 x 4.6 (16'4" x 15'1")

Carpeted throughout. Feature curved bay window with double glazed windows. Gas fire with hearth surround. Fitted wall lights. Radiator. Double glazed door leading onto rear garden. Tv and telephone point.

# Dining Room / Bedroom Three

4 x 3.1 (13'1" x 10'2")

Carpeted throughout. Double glazed window. Obscured internal window. Radiator.

### Bedroom One

4.3 x 2.9 (14'1" x 9'6")

Carpeted throughout. Double glazed window. Radiator. Fitted wardrobes.

#### **Bedroom Two**

3.9 x 3.2 (12'9" x 10'5")

Carpeted throughout. Double glazed window. Radiator. Fitted wardrobes.

#### Bathroom

3.4 x 2.6 (11'1" x 8'6")

Tiled flooring throughout. Fully tiled walls. Two obscure double glazed windows. Inset spotlights. Radiator. Corner shower cubicle. Panelled bath. Low level W/c with matching Bidet. Sink unit.

### Integral Garage

5.2 x 2.7 (17'0" x 8'10")

Access via electric up and over door. Power and lighting.

Whilst every attempt has been made to ensure the accuracy of the floorplan contained here, measurements of doors, windows, rooms and any other items are approximate and no responsibility is taken for any error, omission or mis-statement. This plan is for flustrative purposes only and floorblad be used as such by any prospective purchaser. The services, systems and appliances shown have not been tested and no guarantee as to their operation of the floors of can be considered and no guarantee as to their operation of the floors of can be desired.