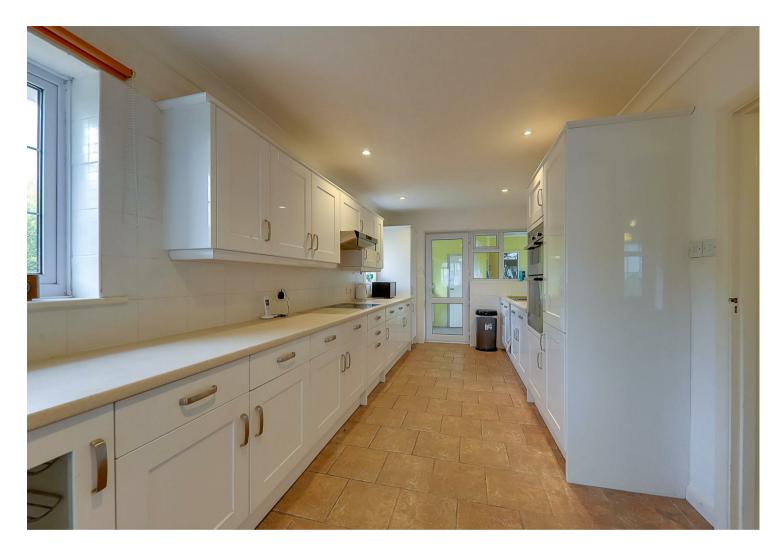

# Kitchen/Diner

9.2 x 2.6 (30'2" x 8'6")

The kitchen area contains tiled flooring throughout. Roll edge work surfaces with a range of matching wall and base units. Integrated 'Bosch' double oven. 'Bosch' electric four ring hob with extractor hood above. Stainless steel inset sink unit with drainer. Part tiled walls. Two double glazed windows. Inset spotlights. The dining area has a feature double glazed bay window. Carpeted throughout. Further double glazed window. Radiator.