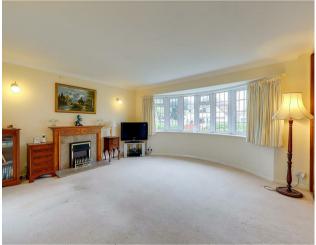

### Living Room

5 x 4.6 (16'4" x 15'1")

Carpeted throughout. Feature curved bay window with double glazed windows. Gas fire with hearth surround. Fitted wall lights. Radiator. Double glazed door leading onto rear garden. Tv and telephone point.