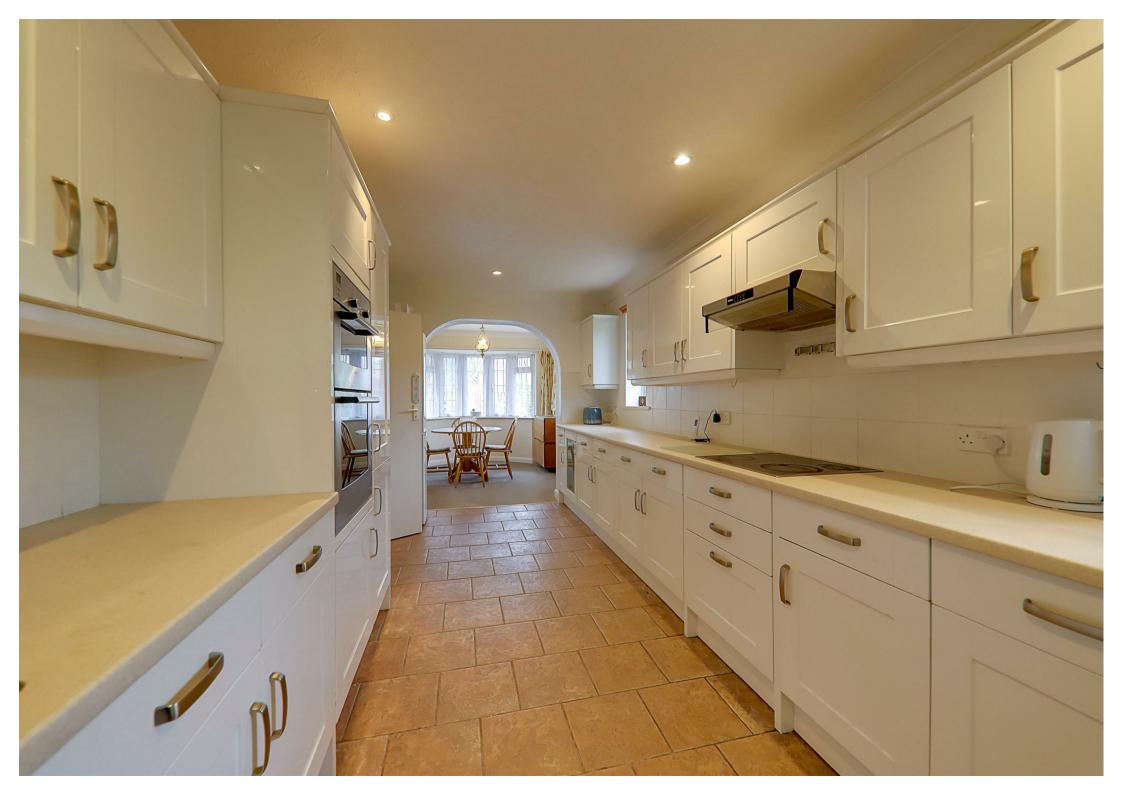

# Kitchen/Diner

9.2 x 2.6 (30'2" x 8'6")

The kitchen area contains tiled flooring throughout. Roll edge work surfaces with a range of matching wall and base units. Integrated 'Bosch' double oven. 'Bosch' electric four ring hob with extractor hood above. Stainless steel inset sink unit with drainer. Part tiled walls. Two double glazed windows. Inset spotlights. The dining area has a feature double glazed bay window. Carpeted throughout. Further double glazed window. Radiator.