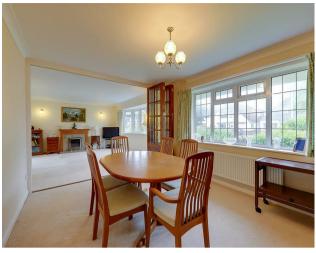

# Dining Room / Bedroom Three

4 x 3.1 (13'1" x 10'2")

Carpeted throughout. Double glazed window. Obscured internal window. Radiator.