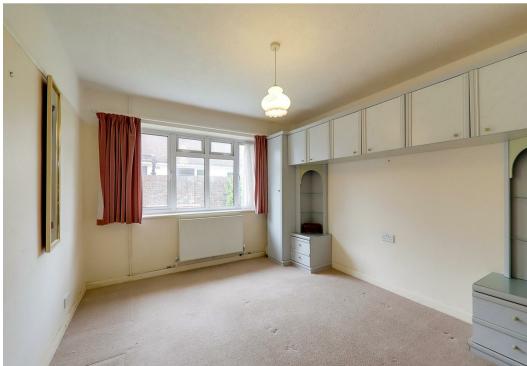

# Dining Room / Bedroom Three

4 x 3.1 (13'1" x 10'2")

Carpeted throughout. Double glazed window. Obscured internal window. Radiator.

### Bedroom One

4.3 x 2.9 (14'1" x 9'6")

Carpeted throughout. Double glazed window. Radiator. Fitted wardrobes.

#### **Bedroom Two**

3.9 x 3.2 (12'9" x 10'5")

Carpeted throughout. Double glazed window. Radiator. Fitted wardrobes.