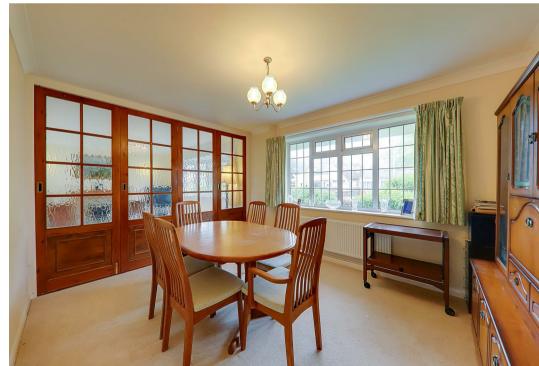

# Dining Room / Bedroom Three

4 x 3.1 (13'1" x 10'2")

Carpeted throughout. Double glazed window. Obscured internal window. Radiator.