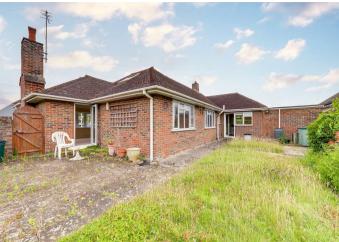

14 Alinora Crescent, Worthing, BN12 4JB Offers In Excess Of £675,000

We are delighted to offer this charming detached bungalow located in the sought-after area of Alinora Crescent, Goring-By-Sea, Worthing. The internal accommodation briefly comprises of, three reception rooms, two double bedrooms bedrooms, a sizeable family bathroom and a large kitchen/Diner. Situated on a corner plot, this bungalow features wrap-around gardens, providing ample outdoor space for relaxation and entertaining. The location in Goring-By-Sea is highly desirable. With vacant possession available, this property is ready for you to move in and make it your own. Don't miss out on the opportunity to own this delightful detached bungalow in this prime location. Contact us today to arrange a viewing.

#### Outside

A true feature of this wonderful property is the sizeable wrap around style gardens. you have a a range of lawned area with mature shrub and tree borders. Two Driveways providing parking for multiple cars. One of which providing access to garage. To the rear you have a further large lawned area. With a patio area perfect for seating.