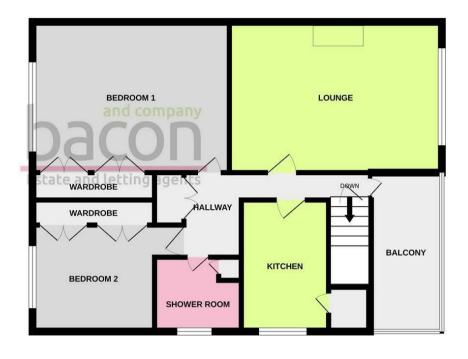

# Hallway

Storage cupboard with access hatch to loft. Door to sun terrace. Central heating thermostat. Radiator.

## Lounge

3.49 x 5.16 (11'5" x 16'11")

Double glazed South facing window. Two radiators. Fitted electric fire with surround.

#### Kitchen

3.35 x 2.30 (10'11" x 7'6")

Range of work surfaces with cupboards and drawers fitted under. Inset sink. Space for cooker and fridge/freezer. Recessed larder cupboard. Wall mounted boiler. Part tiled walls. Double glazed window.

## Bedroom 1

3.53 x 4.56 (11'6" x 14'11")

Two recessed double wardrobes. Radiator. Double glazed window.

### Bedroom 2

3.36 x 2.83 (11'0" x 9'3")

Two recessed double wardrobes. Radiator. Double glazed window.

# Wet Room/Wc

Wall mounted shower with curtain and rail,

vanity sink with cupboard under and low level flush Wc. Part tiled and part wood panelled walls. Double glazed window. Towel radiator. Airing cupboard housing hot water cylinder and cold water tank.

 GROUND FLOOR
 FIRST FLOOR

 39 sq.ft. (3.6 sq.m.) approx.
 665 sq.ft. (61.8 sq.m.) approx.

These particulars are believed to be correct, but their accuracy is not guaranteed. They
do not form part of any contract. The services at this property, ie gas,
electricity, plumbing, heating, sanitary and drainage and any other appliances
included within these details have not been tested and therefore we are unable to
confirm their condition or working order.