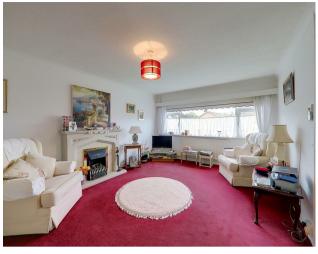

## Lounge

3.49 x 5.16 (11'5" x 16'11")

Double glazed South facing window. Two radiators. Fitted electric fire with surround.