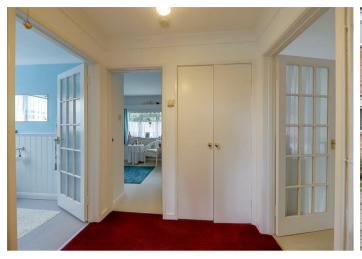

# Hallway

Storage cupboard with access hatch to loft. Door to sun terrace. Central heating thermostat. Radiator.