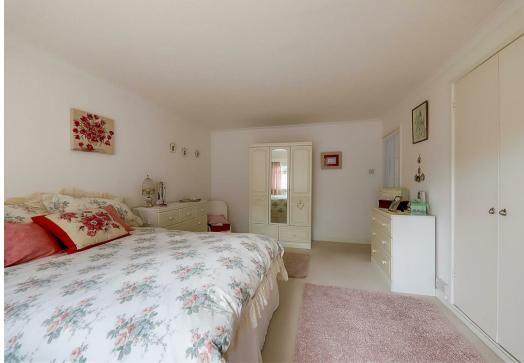

## Bedroom 1

3.53 x 4.56 (11'6" x 14'11")

Two recessed double wardrobes. Radiator. Double glazed window.