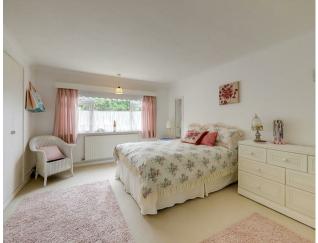

## Bedroom 1

3.53 x 4.56 (11'6" x 14'11")

Two recessed double wardrobes. Radiator. Double glazed window.

### Bedroom 2

3.36 x 2.83 (11'0" x 9'3")

Two recessed double wardrobes. Radiator. Double glazed window.