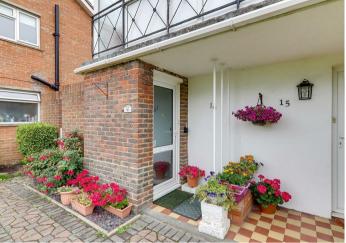

16 Aldsworth Court, Worthing, BN12 4UR Price £295,000









# \*\*\*SUN TERRACE\*\*\*SELF CONTAINED\*\*\*SOUTH GORING\*\*\*

A spacious two double bedroom first floor apartment with SOUTH ASPECT SUN TERRACE located in highly sought after SOUTH GORING. Local shops and transport links are in close proximity to the apartment. The accommodation briefly comprises, private entrance, hall, stairs and landing, kitchen, living room, sun terrace, two bedrooms and shower room/Wc.



- Self Contained Apartment
- First Floor
- Two Double Bedrooms
- Well Maintained Communal Gardens
- South Facing Sun Terrace
- Gas Fired Central Heating
- Spacious Living Room
- South Goring















#### Private Entrance & Covered Porch

Front door opening to;

## **Lobby & Stairs**

Staircase rising to first floor.

# Hallway

Storage cupboard with access hatch to loft. Door to sun terrace. Central heating thermostat. Radiator.

#### Sun Terrace

A spacious South facing terrace with views over the communal gardens.

## Lounge

3.49 x 5.16 (11'5" x 16'11")

Double glazed South facing window. Two radiators. Fitted electric fire with surround.

#### Kitchen

3.35 x 2.30 (10'11" x 7'6")

Range of work surfaces with cupboards and drawers fitted under. Inset sink. Space for cooker and fridge/freezer. Recessed larder cupboard. Wall mounted boiler. Part tiled walls. Double glazed window.

## Bedroom 1

3.53 x 4.56 (11'6" x 14'11")

Two recessed double wardrobes. Radiator. Double glazed w