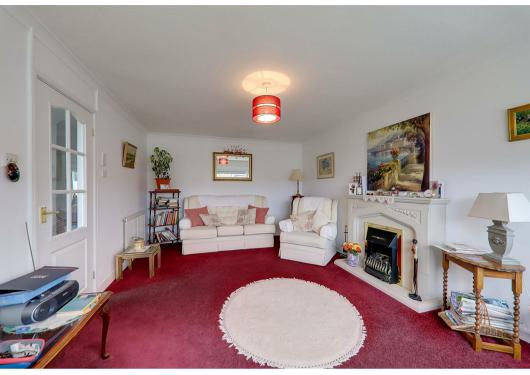

## Lounge

3.49 x 5.16 (11'5" x 16'11")

Double glazed South facing window. Two radiators. Fitted electric fire with surround.