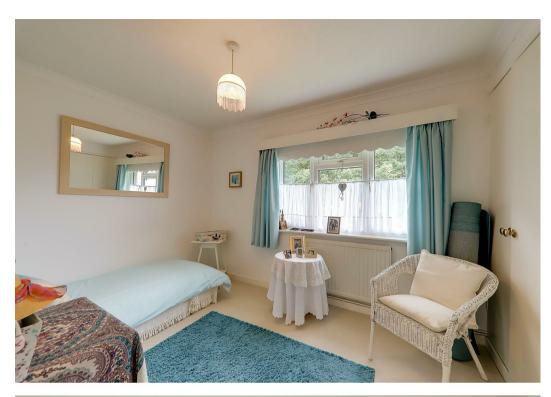

### Bedroom 2

3.36 x 2.83 (11'0" x 9'3")

Two recessed double wardrobes. Radiator. Double glazed window.