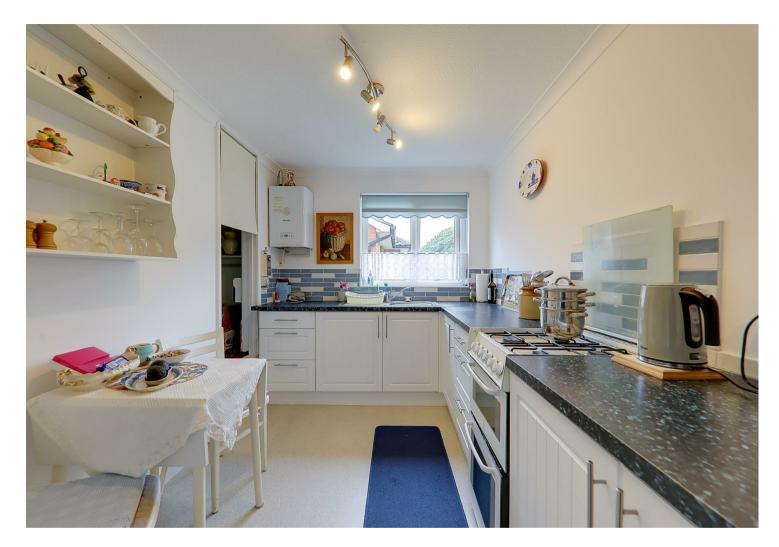

#### Kitchen

3.35 x 2.30 (10'11" x 7'6")

Range of work surfaces with cupboards and drawers fitted under. Inset sink. Space for cooker and fridge/freezer. Recessed larder cupboard. Wall mounted boiler. Part tiled walls. Double glazed window.