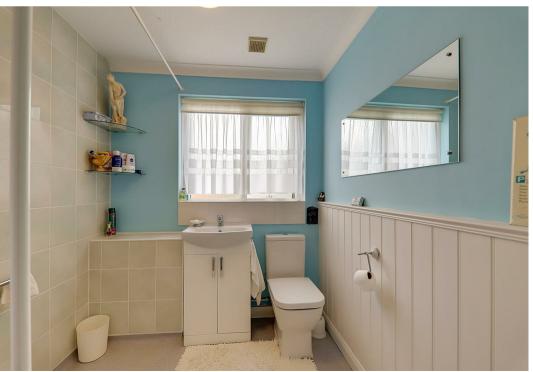

# Wet Room/Wc

Wall mounted shower with curtain and rail,

vanity sink with cupboard under and low level flush Wc. Part tiled and part wood panelled walls. Double glazed window. Towel radiator. Airing cupboard housing hot water cylinder and cold water tank.