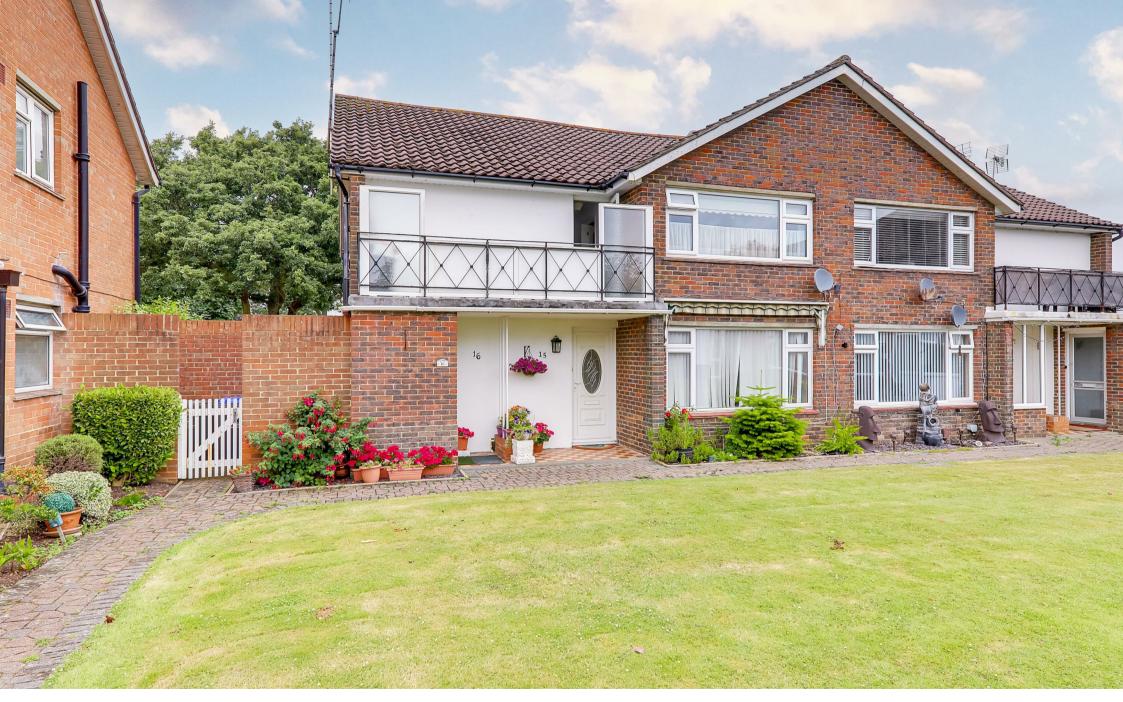

16 Aldsworth Court, Worthing, BN12 4UR Price £295,000

# \*\*\*SUN TERRACE\*\*\*SELF CONTAINED\*\*\*SOUTH GORING\*\*\*

A spacious two double bedroom first floor apartment with SOUTH ASPECT SUN TERRACE located in highly sought after SOUTH GORING. Local shops and transport links are in close proximity to the apartment. The accommodation briefly comprises, private entrance, hall, stairs and landing, kitchen, living room, sun terrace, two bedrooms and shower room/Wc.

- Self Contained Apartment
- First Floor
- Two Double Bedrooms
- Well Maintained Communal Gardens
- South Facing Sun Terrace
- Gas Fired Central Heating
- Spacious Living Room
- South Goring