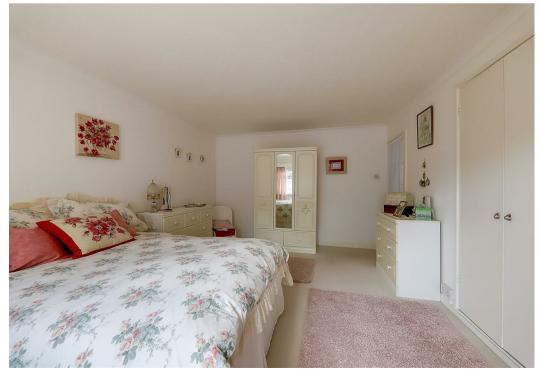

# Bedroom 1

3.53 x 4.56 (11'6" x 14'11") Two recessed double wardrobes. Radiator. Double glazed window.