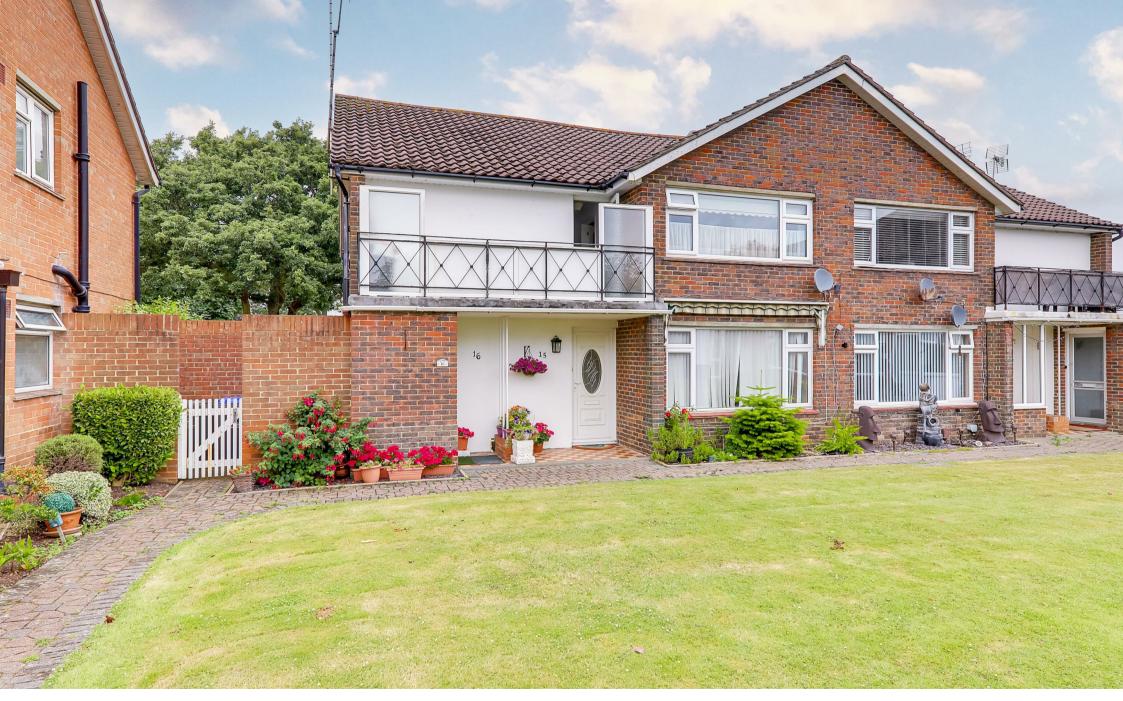

**16 Aldsworth Court, Worthing, BN12 4UR** Price £295,000

A spacious two double bedroom first floor apartment with SOUTH ASPECT SUN TERRACE located in highly sought after SOUTH GORING. The accommodation briefly comprises, private entrance, hall, stairs and landing, kitchen, living room, sun terrace, two bedrooms and shower room/Wc.

- Self Contained Apartment
- First Floor
- Two Double Bedrooms
- Well Maintained Communal Gardens
- South Facing Sun Terrace
- Gas Fired Central Heating
- Spacious Living Room
- South Goring