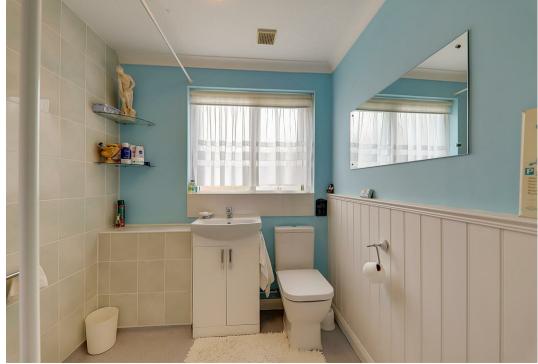

### Bedroom 2

3.36 x 2.83 (11'0" x 9'3") Two recessed double wardrobes. Radiator. Double glazed window.

Wet Room/Wc Wall mounted shower with curtain and rail,

vanity sink with cupboard under and low level flush Wc. Part tiled and part wood panelled walls. Double glazed window. Towel radiator. Airing cupboard housing hot water cylinder and cold water tank.