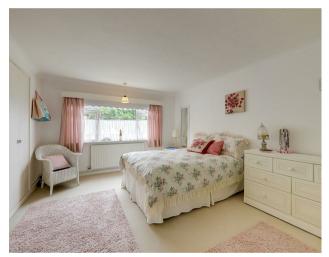

# Bedroom 1

3.53 x 4.56 (11'6" x 14'11") Two recessed double wardrobes. Radiator. Double glazed window.

### Bedroom 2

3.36 x 2.83 (11'0" x 9'3") Two recessed double wardrobes. Radiator. Double glazed window.

Wet Room/Wc Wall mounted shower with curtain and rail,

vanity sink with cupboard under and low level flush Wc. Part tiled and part wood panelled walls. Double glazed window. Towel radiator. Airing cupboard housing hot water cylinder and cold water tank.