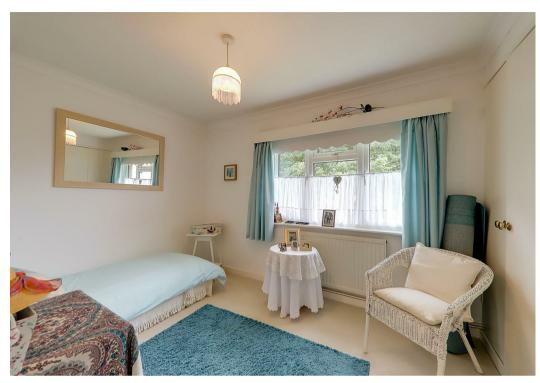

### Bedroom 2

3.36 x 2.83 (11'0" x 9'3") Two recessed double wardrobes. Radiator. Double glazed window.

Wet Room/Wc Wall mounted shower with curtain and rail,

vanity sink with cupboard under and low level flush Wc. Part tiled and part wood panelled walls. Double glazed window. Towel radiator. Airing cupboard housing hot water cylinder and cold water tank.