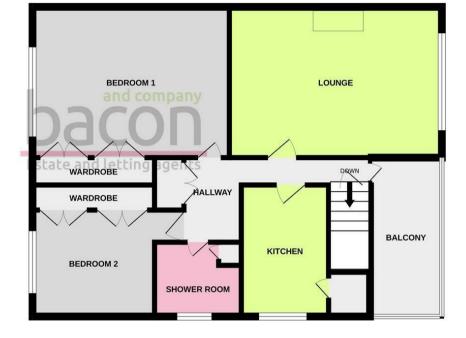

### Lounge

3.49 x 5.16 (11'5" x 16'11") Double glazed South facing window. Two radiators. Fitted electric fire with surround.

### Kitchen

3.35 x 2.30 (10'11" x 7'6")

Range of work surfaces with cupboards and drawers fitted under. Inset sink. Space for cooker and fridge/freezer. Recessed larder cupboard. Wall mounted boiler. Part tiled walls. Double glazed window.

# Bedroom 1

3.53 x 4.56 (11'6" x 14'11") Two recessed double wardrobes. Radiator. Double glazed window.

### Bedroom 2

3.36 x 2.83 (11'0" x 9'3") Two recessed double wardrobes. Radiator. Double glazed window.

Wet Room/Wc Wall mounted shower with curtain and rail,

vanity sink with cupboard under and low level flush Wc. Part tiled and part wood panelled walls. Double glazed window. Towel radiator. Airing cupboard housing hot water cylinder and cold water tank.

#### Draft version: 1

Note: These details have been provided by the vendor. Any potential purchaser should instruct their conveyancer to confirm the accuracy.

GROUND FLOOR 39 sq.ft. (3.6 sq.m.) approx. FIRST FLOOR 665 sq.ft. (61.8 sq.m.) approx.

72 Goring Road, Goring-by-sea, Worthing, West Sussex, BN12 4AB 01903 520002 goring@baconandco.co.uk

 $\bigcirc$ 

baconandco.co.uk

TOTAL FLOOR AREA : 704 sq.ft. (65.4 sq.m.) approx. Whilst every attempt has been made to ensure the accuracy of the floorplan contained here, measurements of doors, windows, norms and any other items are approximate and no responsibility is taken for any error, omission or mis-statement. This plan is for illustrative purposes only and should be used as such by any prospective purchaser. The services, systems and and palhances shown have not been tested and no guarantee as to their operability or efficiency can be given. Made with Metropic #2020