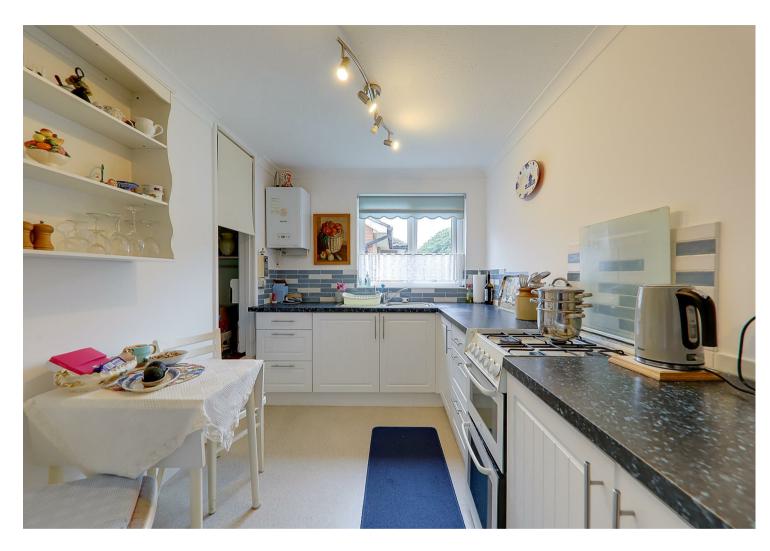

### Kitchen

3.35 x 2.30 (10'11" x 7'6")

Range of work surfaces with cupboards and drawers fitted under. Inset sink. Space for cooker and fridge/freezer. Recessed larder cupboard. Wall mounted boiler. Part tiled walls. Double glazed window.