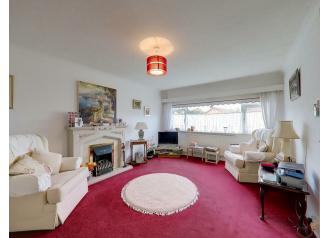

### Lounge

3.49 x 5.16 (11'5" x 16'11") Double glazed South facing window. Two radiators. Fitted electric fire with surround.