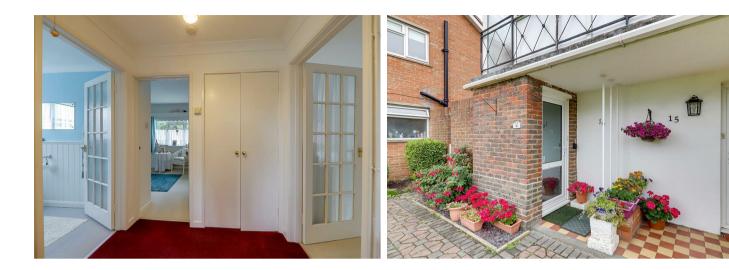

# Private Entrance & Covered Porch Front door opening to;

Lobby & Stairs Staircase rising to first floor.

# Hallway

Storage cupboard with access hatch to loft. Door to sun terrace. Central heating thermostat. Radiator.

#### **Communal Gardens**

Well maintained gardens surround the development. Gated dustbin area.