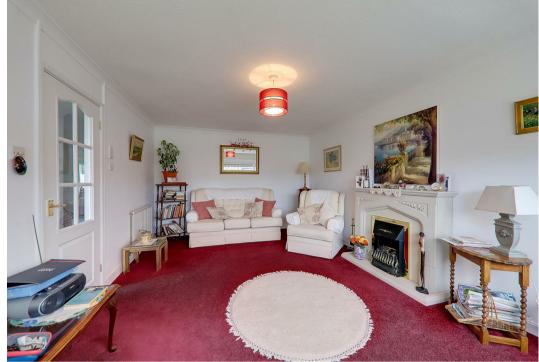

### Lounge

3.49 x 5.16 (11'5" x 16'11") Double glazed South facing window. Two radiators. Fitted electric fire with surround.