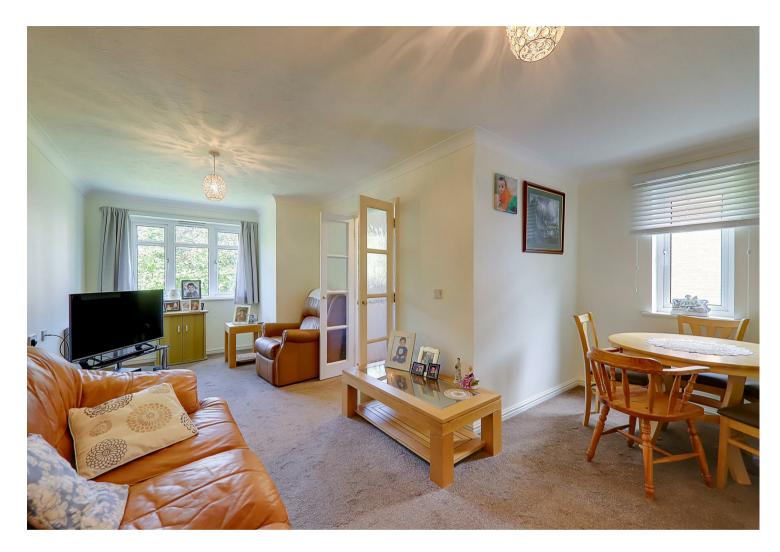

## Lounge / Dining Room

6.58 max x 4.52 max (21'7" max x 14'9" max) Maximum measurements taken. A spacious room with two double glazed windows giving dual aspect. Wall mounted electric heater.