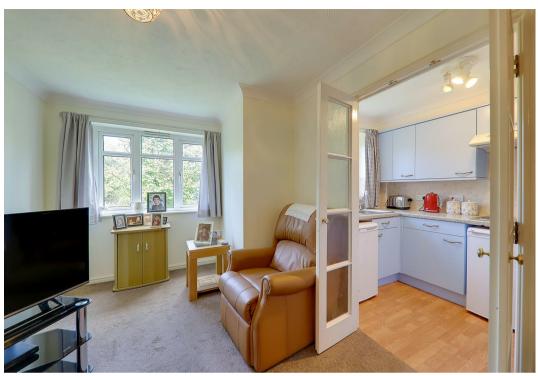

## Lounge / Dining Room

6.58 max x 4.52 max (21'7" max x 14'9" max) Maximum measurements taken. A spacious room with two double glazed windows giving dual aspect. Wall mounted electric heater.