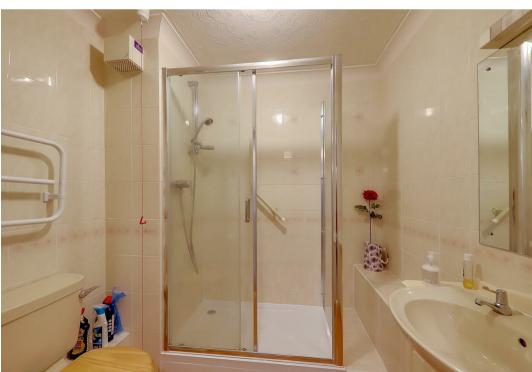

# Shower Room/Wc

Step in shower cubicle, vanity surface with inset sink and cupboards under and low level flush Wc. Tiled walls. Electric towel radiator.