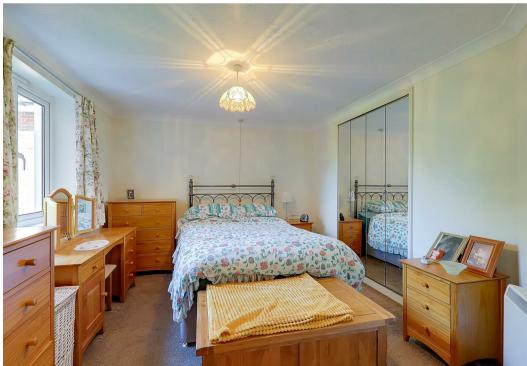

### **Double Bedroom**

4.29 x 3.21 (14'0" x 10'6")

Double glazed window. Recessed double wardrobes with mirrored doors. Wall mounted electric heater.