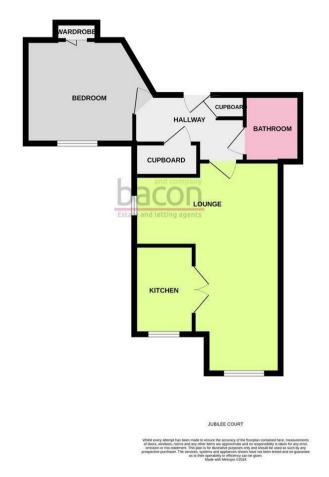

## First Floor

Front door opening to

## **Entrance Hall**

Storage cupboard housing hot water cylinder and shelves. Further recessed cupboard housing Electric consumer unit. Care line and entry control panel.

## Lounge / Dining Room

6.58 max x 4.52 max (21'7" max x 14'9" max) Maximum measurements taken. A spacious room with two double glazed windows giving dual aspect. Wall mounted electric heater.

#### Kitchen

2.74 x 1.75 (8'11" x 5'8")

Range of work surfaces with cupboards and drawers fitted under. Inset single drainer sink unit. Space for two appliances. Built in oven with electric hob and extractor above. Matching wall cupboards. Double glazed window. Part tiled walls.

### **Double Bedroom**

4.29 x 3.21 (14'0" x 10'6")

Double glazed window. Recessed double wardrobes with mirrored doors. Wall mounted electric heater.

# Shower Room/Wc

Step in shower cubicle, vanity surface with inset sink and cupboards under and low level flush Wc. Tiled walls. Electric towel radiator.