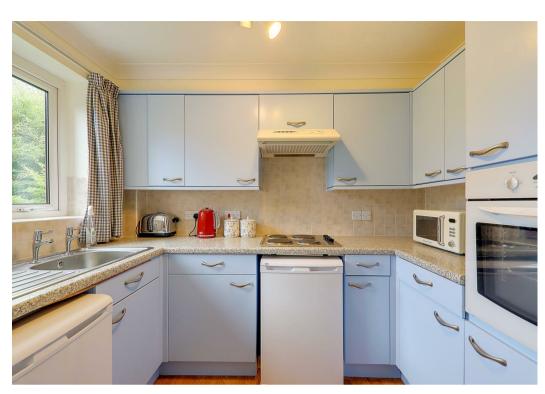

#### Kitchen

2.74 x 1.75 (8'11" x 5'8")

Range of work surfaces with cupboards and drawers fitted under. Inset single drainer sink unit. Space for two appliances. Built in oven with electric hob and extractor above. Matching wall cupboards. Double glazed window. Part tiled walls.