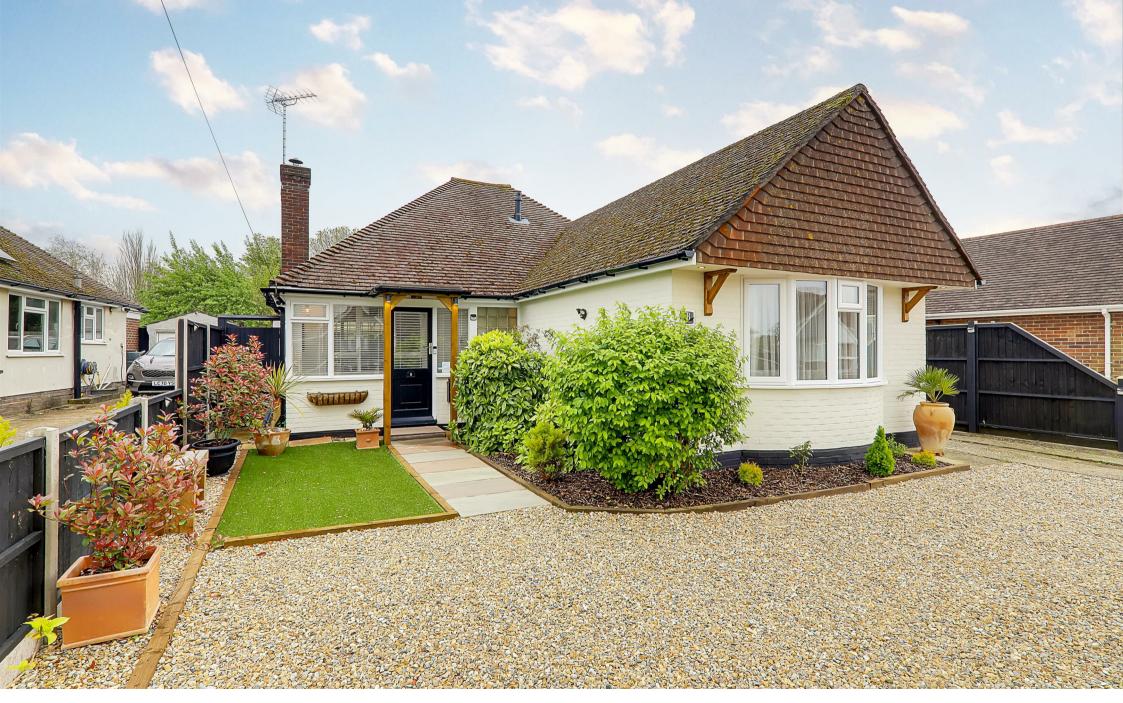

8 Frobisher Way, Worthing, BN12 6EU Offers In Excess Of £500,000

We are delighted to offer this beautifully presented two bedroom detached bungalow to the market. Internally the accommodation briefly comprises of two double bedrooms, modern fitted bathroom, sizable lounge dinner with access onto lean too extension. A true feature is the modern fitted kitchen. Externally you have a driveway to the front for multiple cars. The rear garden boasts a southerly/east aspect and access to a detached garage.

### Front Garden

stone laid driveway with parking for multiple cars.

Whilst every attempt has been made to ensure the accuracy of the floorplan contained here, measurements of doors, windows, rooms and any other items are approximate and no responsibility is taken for any error, omission on rins instatement. This plant is for flushstaries purposes only and should be used as such thy any prospective purchaser. The services, systems and appliances shown have not been tested and no guarantee as to their operability or efficiency can be given.