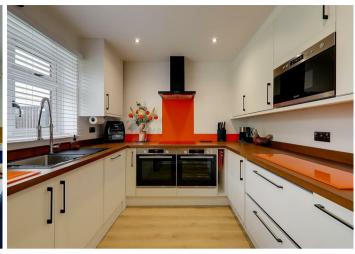

### Kitchen

3.21m x 2.69m (10'6" x 8'9")

LTV flooring throughout. Modern fitted kitchen with a range of matching and wall base units. Mahogany worktops. Integrated appliances including dishwasher, washing machine, four ring induction hob with extractor hood above, double oven and a microwave. Inset sink with drainer. Double glazed window. Radiator. Spotlights throughout.