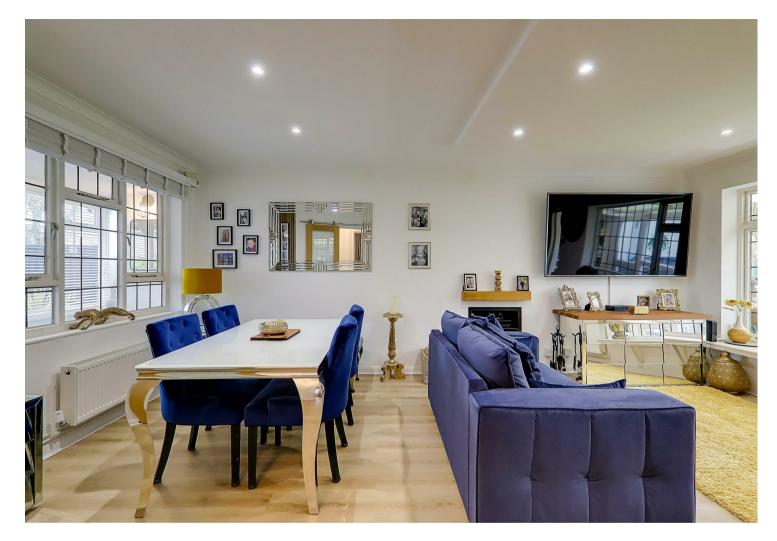

# Lounge/Diner

5.88m max x 4.71m max (19'3" max x 15'5" max) LTV flooring throughout. Two original sash windows. Two radiators. Feature log burner with bespoke tiled surround. TV and Telephone point. Spotlights.