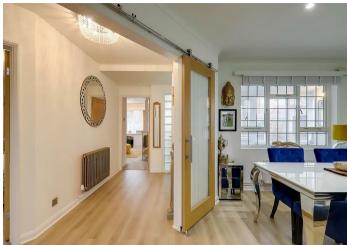

## **Entrance Hall**

LVT flooring throughout. Radiator. Loft access with pull down ladder. Access to cupboard housing meters.

# Lounge/Diner

5.88m max x 4.71m max (19'3" max x 15'5" max) LTV flooring throughout. Two original sash windows. Two radiators. Feature log burner with bespoke tiled surround. TV and Telephone point. Spotlights.