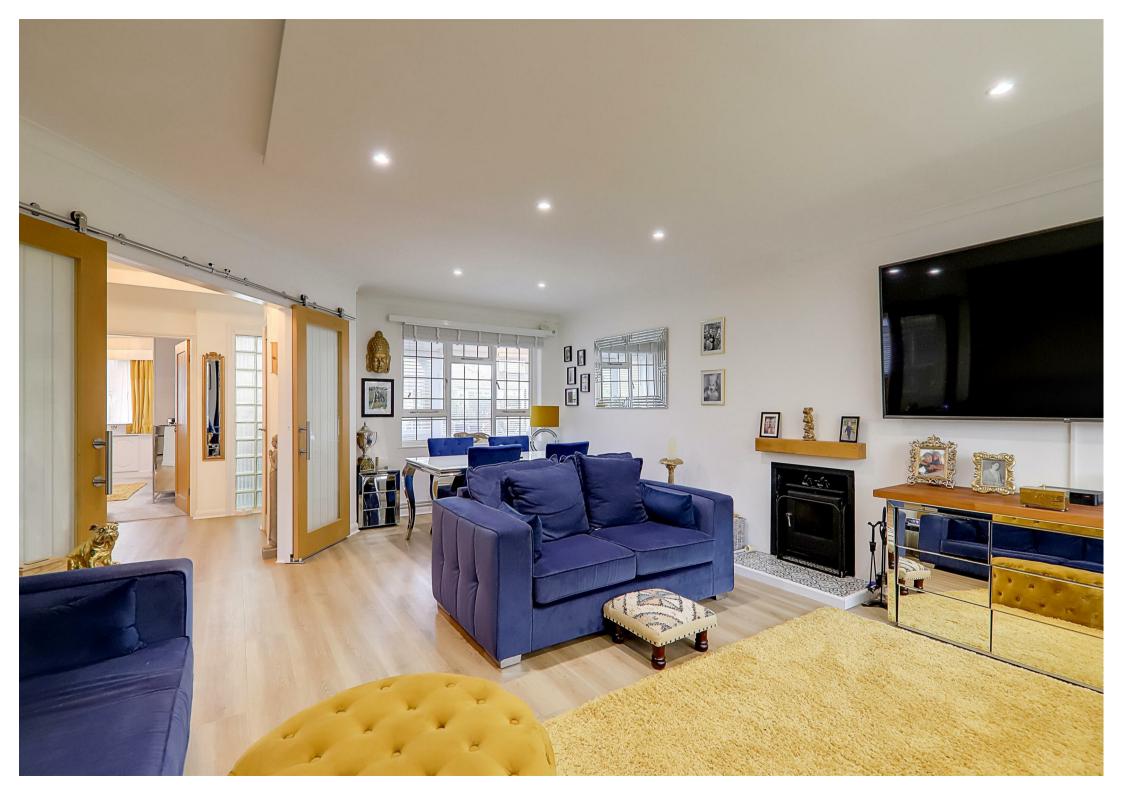

# Lounge/Diner

5.88m max x 4.71m max (19'3" max x 15'5" max) LTV flooring throughout. Two original sash windows. Two radiators. Feature log burner with bespoke tiled surround. TV and Telephone point. Spotlights.