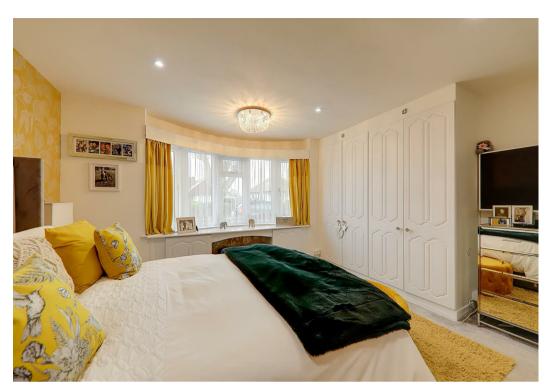

#### Bedroom One

4.24m x 4.15m (13'10" x 13'7")

Carpeted throughout. Two Radiator. Feature bay with double glazed window. Two built in cupboards. Built in double wardrobe. TV point. Ceiling mounted air purifier