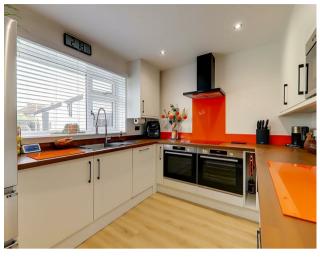

### Kitchen

3.21m x 2.69m (10'6" x 8'9")

LTV flooring throughout. Modern fitted kitchen with a range of matching and wall base units. Mahogany worktops. Integrated appliances including dishwasher, washing machine, four ring induction hob with extractor hood above, double oven and a microwave. Inset sink with drainer. Double glazed window. Radiator. Spotlights throughout.