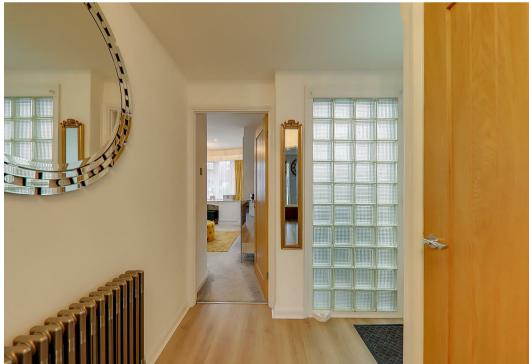

## **Entrance Hall**

LVT flooring throughout. Radiator. Loft access with pull down ladder. Access to cupboard housing meters.