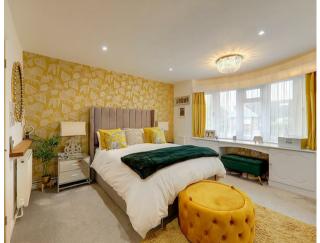

#### Bedroom One

4.24m x 4.15m (13'10" x 13'7")

Carpeted throughout. Two Radiator. Feature bay with double glazed window. Two built in cupboards. Built in double wardrobe. TV point. Ceiling mounted air purifier