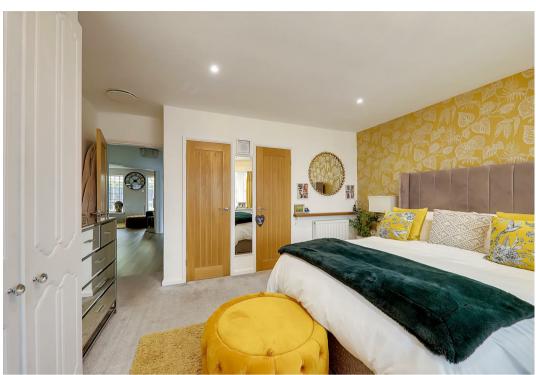

#### Bedroom One

4.24m x 4.15m (13'10" x 13'7")

Carpeted throughout. Two Radiator. Feature bay with double glazed window. Two built in cupboards. Built in double wardrobe. TV point. Ceiling mounted air purifier