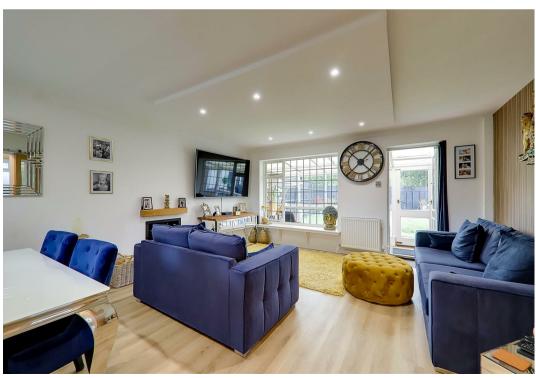

# Lounge/Diner

5.88m max x 4.71m max (19'3" max x 15'5" max) LTV flooring throughout. Two original sash windows. Two radiators. Feature log burner with bespoke tiled surround. TV and Telephone point. Spotlights.