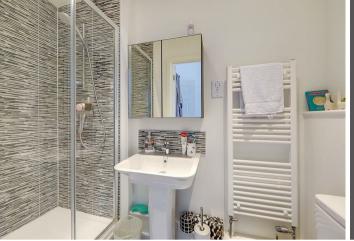

## **En-suite**

White bathroom suite. Low level flush w/c. Pedestal wash hand basin with mixer tap over. Double shower cubicle with thermostatic shower and glass screen. Heated towel radiator. Part tiled walls. Vinyl flooring. Extractor fan.