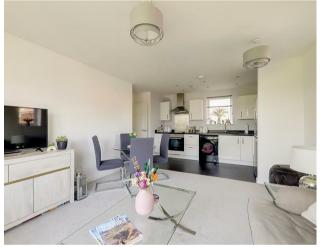

# Open Plan Lounge/Diner/Kitchen

5.87m x 3.78m (19'3 x 12'5)

Triple aspect via two double glazed South aspect windows to front, East aspect double glazed window to side and North aspect double glazed window to rear. Two radiators.

Kitchen area comprising of working surfaces with with inset one and half bowl composite sink with mixer tap over. Integrated oven with ceramic hob and extractor fan over. Space and plumbing for washing machine and fridge/freezer. Range of matching cupboards, drawers and wall units. Vinyl flooring.