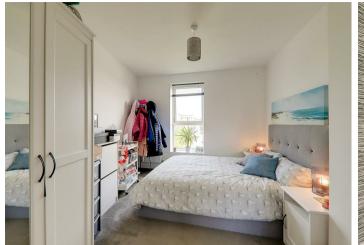

## Bedroom One

3.76m x 2.82m (12'4 x 9'3) South aspect double glazed window to front. Radiator. Door to:

## **Bedroom Two**

3.73m x 3.05m maximum (12'3 x 10' maximum) Double glazed window to rear. Radiator.