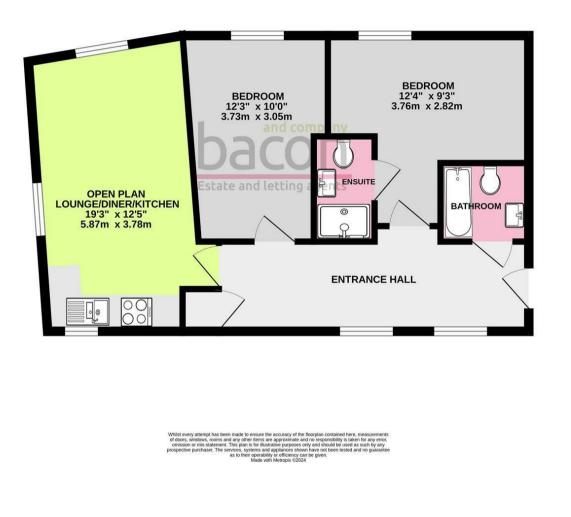

#### **Entrance Hall**

Two double glazed windows to rear. Radiator. Storage cupboard housing combi boiler, fuse board and providing storage. Video entry phone.

# Open Plan Lounge/Diner/Kitchen

5.87m x 3.78m (19'3 x 12'5)

Triple aspect via two double glazed South aspect windows to front, East aspect double glazed window to side and North aspect double glazed window to rear. Two radiators.

Kitchen area comprising of working surfaces with with inset one and half bowl composite sink with mixer tap over. Integrated oven with ceramic hob and extractor fan over. Space and plumbing for washing machine and fridge/freezer. Range of matching cupboards, drawers and wall units. Vinyl flooring.

## Bedroom One

3.76m x 2.82m (12'4 x 9'3) South aspect double glazed window to front. Radiator. Door to:

## **En-suite**

White bathroom suite. Low level flush w/c. Pedestal wash hand basin with mixer tap over. Double shower cubicle with thermostatic shower and glass screen. Heated towel radiator. Part tiled walls. Vinyl flooring. Extractor fan.

## **Bedroom Two**

3.73m x 3.05m maximum (12'3 x 10' maximum) Double glazed window to rear. Radiator.

## Bathroom

White bathroom suite. Panelled bath with shower over. Low level flush w/c. Pedestal wash hand basin with mixer tap over. Heated towel radiator. Part tiled walls. Extractor fan. Vinyl flooring