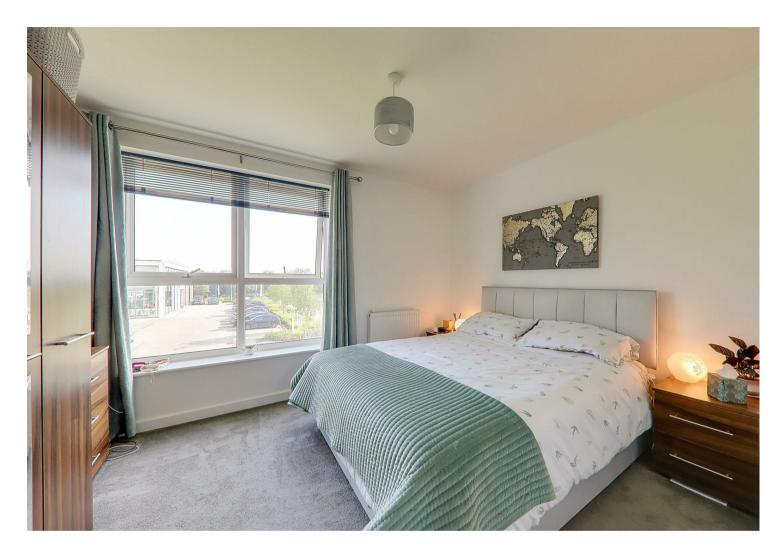

## Bedroom One

3.76m x 2.82m (12'4 x 9'3) South aspect double glazed window to front. Radiator. Door to:

## **Bedroom Two**

3.73m x 3.05m maximum (12'3 x 10' maximum) Double glazed window to rear. Radiator.