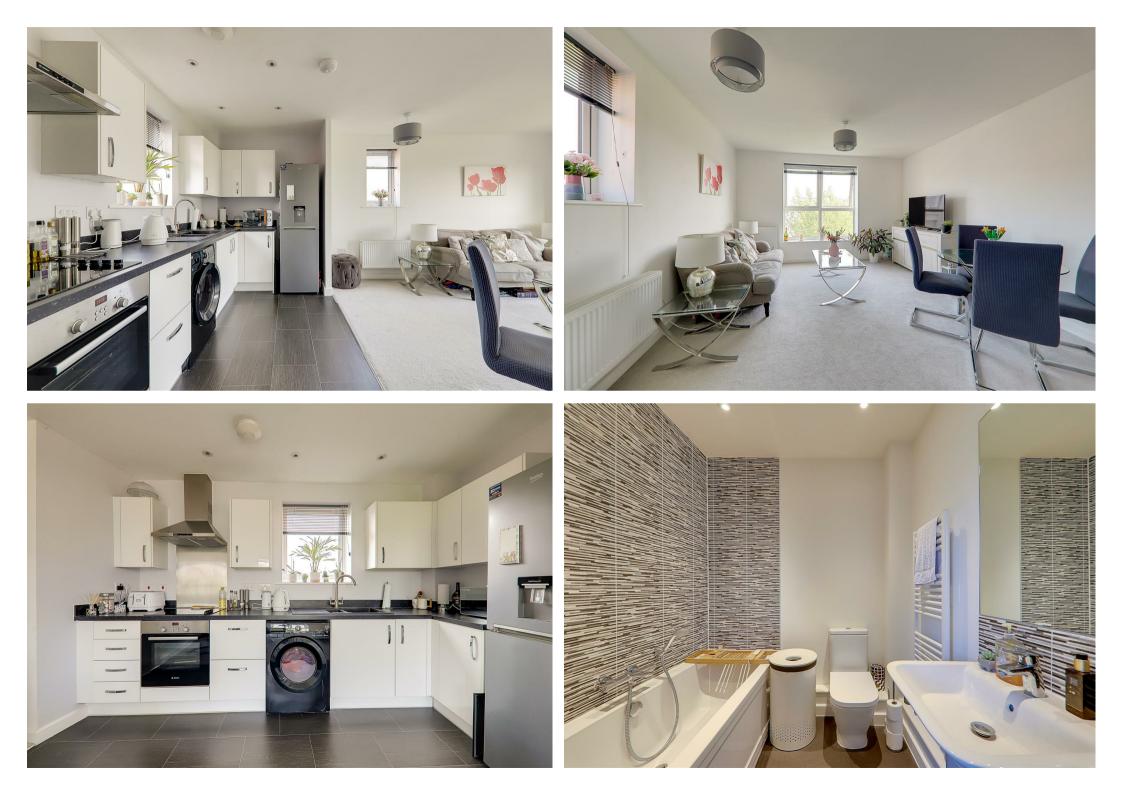

# Open Plan Lounge/Diner/Kitchen

5.87m x 3.78m (19'3 x 12'5)

Triple aspect via two double glazed South aspect windows to front, East aspect double glazed window to side and North aspect double glazed window to rear. Two radiators.

Kitchen area comprising of working surfaces with with inset one and half bowl composite sink with mixer tap over. Integrated oven with ceramic hob and extractor fan over. Space and plumbing for washing machine and fridge/freezer. Range of matching cupboards, drawers and wall units. Vinyl flooring.

## Bathroom

White bathroom suite. Panelled bath with shower over. Low level flush w/c. Pedestal wash hand basin with mixer tap over. Heated towel radiator. Part tiled walls. Extractor fan. Vinyl flooring