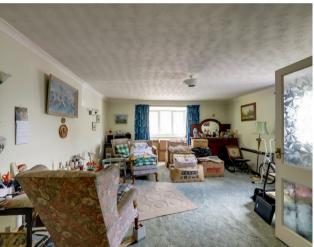

## Lounge / Diner

## 4.6 x 5.39 (15'1" x 17'8")

Wall mounted electric heaters, two wall mounted light fittings, Upvc double glazed bay window, airing cupboard with various shelving units, obscure glass door opening to;