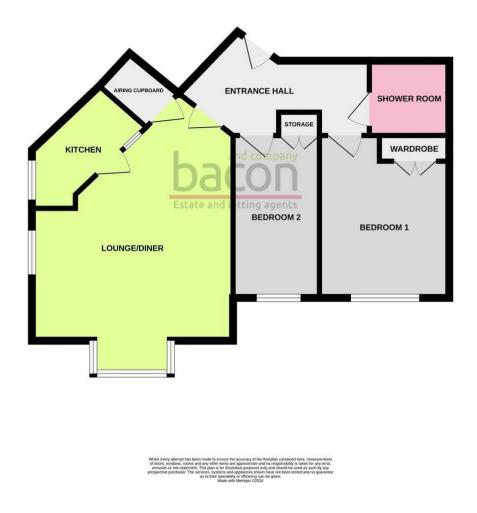

## **Entrance Hall**

Wall mounted electric heater, wall mounted security telephone entry phone and emergency pull cord.

## Lounge / Diner

## 4.6 x 5.39 (15'1" x 17'8")

Wall mounted electric heaters, two wall mounted light fittings, Upvc double glazed bay window, airing cupboard with various shelving units, obscure glass door opening to;

# **Kitchen**

# 2.13 x 1.71 (6'11" x 5'7")

Range of work surfaces with cupboards and drawers fitted under. Matching wall cupboards. Space for cooker and fridge/freezer. Inset single drainer sink unit. Tiled walls, Upvc double glazed window.

# Bedroom One 3.73 x 2.97 (12'2" x 9'8")

Two wall mounted light fittings. Fitted wardrobe with hanging rail and shelving above. Emergency pull cord, Upvc double glazed window and wall mounted electric heater.

# **Bedroom Two**

3.73 x 1.97 (12'2" x 6'5")

Fitted wardrobe with hanging rail and shelving above, wall mounted electric heater and Upvc double glazed window.

## **Shower Room**

1.83 x 1.7 (6'0" x 5'6")

Step in shower cubicle with glass screen. WC with enclosed cistern and wash hand basin. Extractor fan and tiled walls.

**GROUND FLOOR** 

baconpany Estate and letting agents

These particulars are believed to be correct, but their accuracy is not guaranteed. They do not form part of any contract. The services at this property, ie gas, electricity, plumbing, heating, sanitary and drainage and any other appliances included within these details have not been tested and therefore we are unable to confirm their condition or working order.