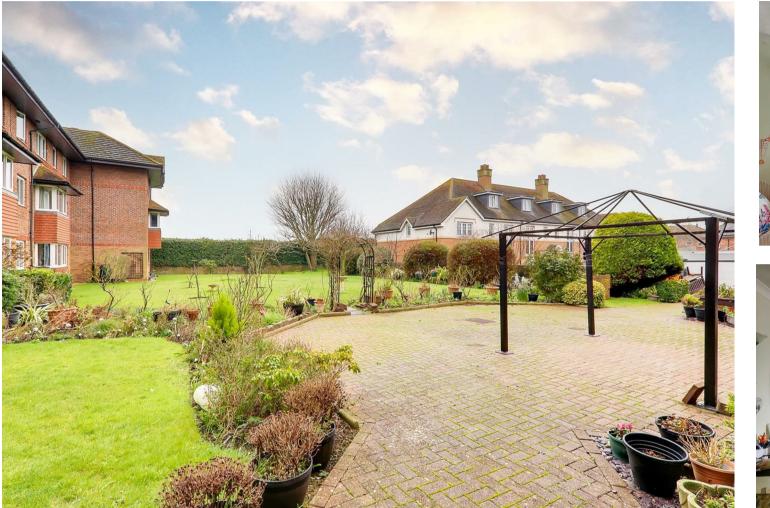

# **Communal Grounds and Facilities**

Bakers Court development has beautiful South/West aspect communal gardens with a communal clothes drying space and BBQ area. Additional internal features consist of a laundry room, guest suite, communal lounge and non allocated parking facilities.