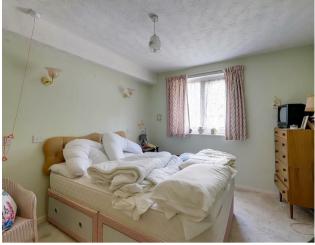

# Bedroom One 3.73 x 2.97 (12'2" x 9'8")

Two wall mounted light fittings. Fitted wardrobe with hanging rail and shelving above. Emergency pull cord, Upvc double glazed window and wall mounted electric heater.

# **Bedroom Two**

3.73 x 1.97 (12'2" x 6'5")

Fitted wardrobe with hanging rail and shelving above, wall mounted electric heater and Upvc double glazed window.