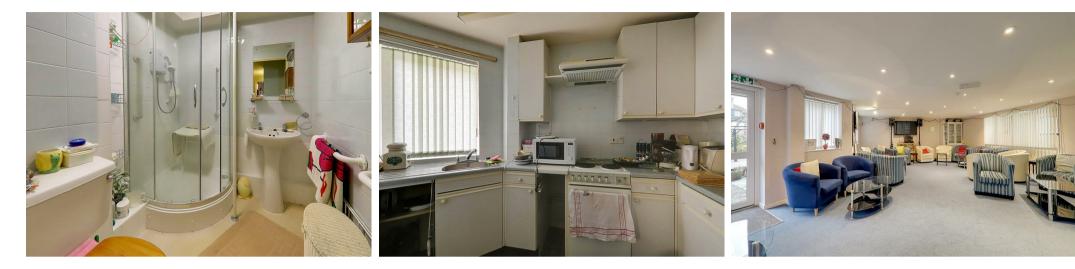

# **Kitchen**

# 2.13 x 1.71 (6'11" x 5'7")

Range of work surfaces with cupboards and drawers fitted under. Matching wall cupboards. Space for cooker and fridge/freezer. Inset single drainer sink unit. Tiled walls, Upvc double glazed window.

# Bedroom One 3.73 x 2.97 (12'2" x 9'8")

Two wall mounted light fittings. Fitted wardrobe with hanging rail and shelving above. Emergency pull cord, Upvc double glazed window and wall mounted electric heater.

# **Bedroom Two**

3.73 x 1.97 (12'2" x 6'5")

Fitted wardrobe with hanging rail and shelving above, wall mounted electric heater and Upvc double glazed window.

## **Shower Room**

1.83 x 1.7 (6'0" x 5'6")

Step in shower cubicle with glass screen. WC with enclosed cistern and wash hand basin. Extractor fan and tiled walls.

# **Communal Grounds and Facilities**

Bakers Court development has beautiful South/West aspect communal gardens with a communal clothes drying space and BBQ area. Additional internal features consist of a laundry room, guest suite, communal lounge and non allocated parking facilities.