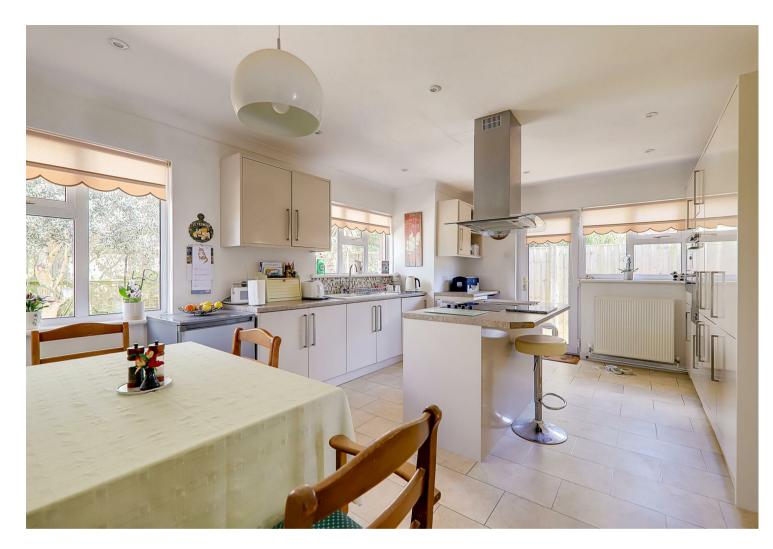

# Kitchen/Diner

### 5.23m x 4.06m (17'2 x 13'4)

Tiled flooring throughout. Fully fitted modern kitchen with a range of matching wall and base units. Integrated appliances including fridge/freezer, double oven, microwave, four ring electric Hob and washing machine. Granite affect roll edge work surfaces. Feature island with further base storage cupboards and drawers. Three double glazed windows. Double glazed door leading to side access. Two radiators.