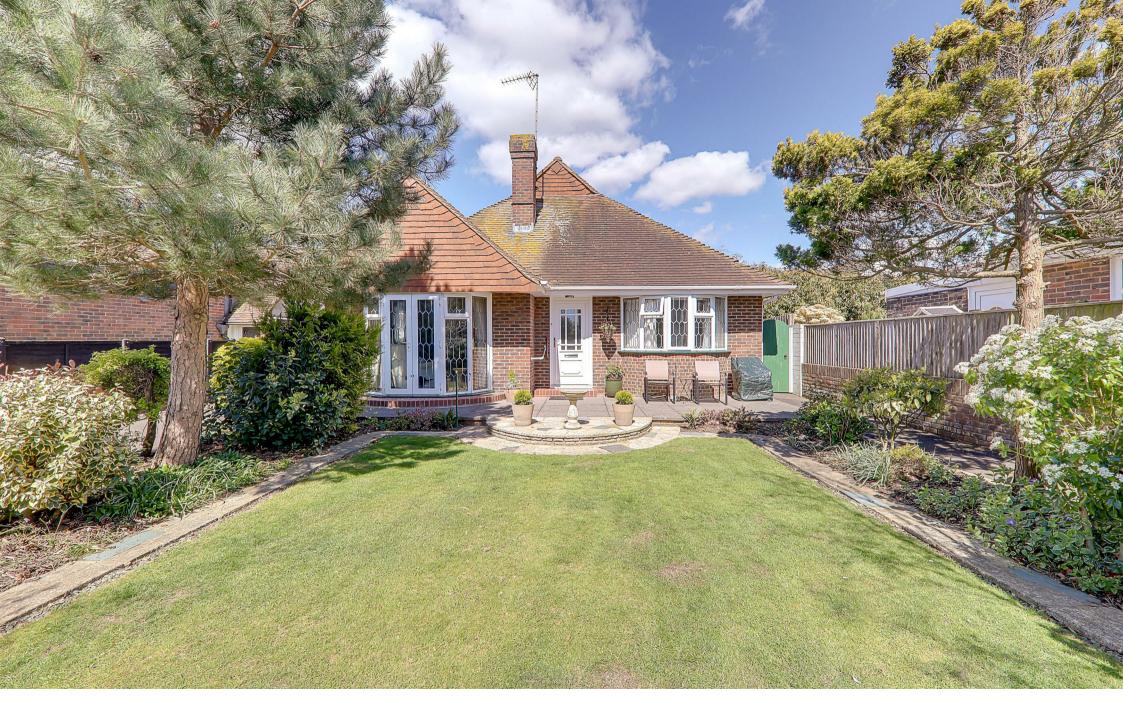

14 St. Raphael Road, Worthing, BN11 5HL Asking Price £650,000

A beautifully presented detached bungalow in the incredibly sought after Goring-By-Sea area. The internal accommodation briefly comprises of three double bedrooms, modern fitted kitchen/diner, south facing living room, modern bathroom with separate W/C. Outside you have a secluded low maintenance rear garden, beautifully presented south facing front garden and a driveway for multiple cars also providing access to private garage.

- Detached Bungalow
- Three Double Bedrooms
- Private Gardens Front and Back
- Garage
- Modern Fitted Kitchen
- Double Glazed
- Gas Fired Central Heating
- Situated in a Private Road

### South Facing Front Garden

Laid to lawn with a large patio area. Mature shrub boarders. Driveway for multiple cars leading to;