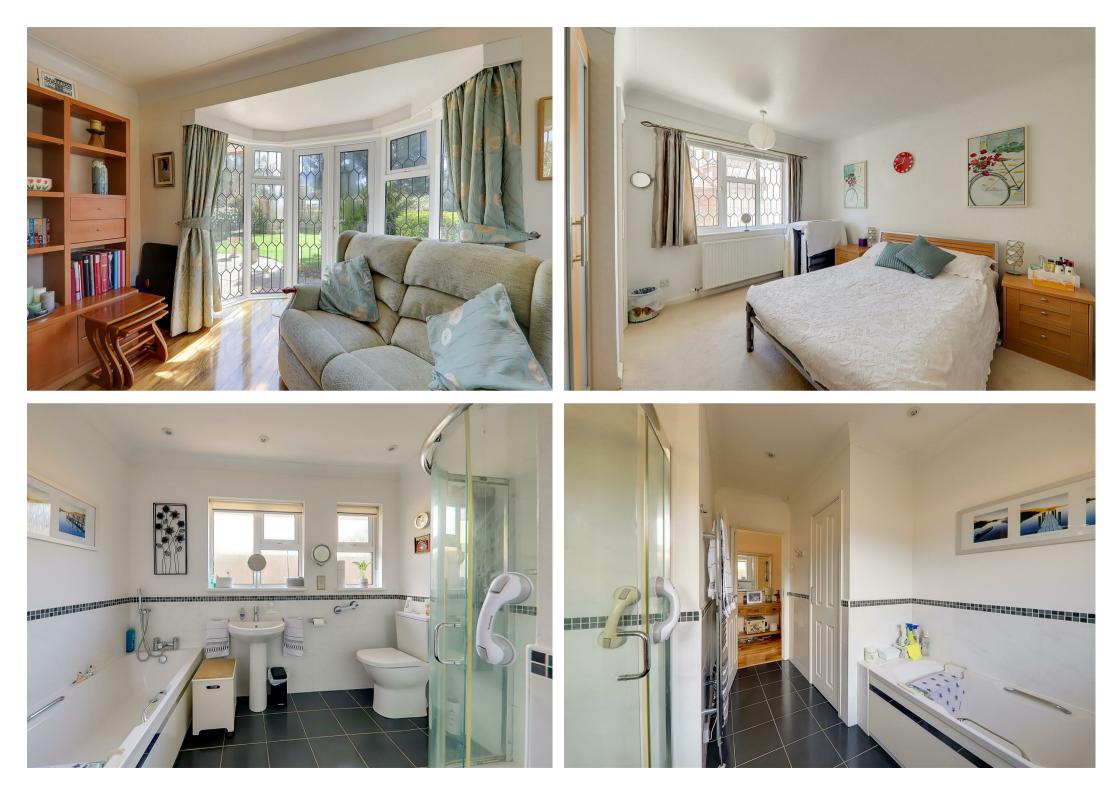

### 4.98m x 3.94m (16'4 x 12'11)

Floorboards throughout. Two double glazed windows. Feature floor to ceiling bay with double glazed windows and doors leading onto south facing front garden. Two radiators. Fireplace with electric fire with stone hearth surround. TV and telephone point.

# **Bedroom One**

4.37m x 3.48m (14'4 x 11'5)

Carpeted throughout. A range of built in storage cupboards. Radiator. Bay window with double glazed south facing windows.

# Bathroom

Tiled flooring throughout. Part tiled walls. Paneled bath. Low level W/c with matching wash hand basin. Corner shower cubicle. Two frosted double glazed windows. Wall mounted heated towel rail. Spotlights. Access to storage cupboard with shelving.

# W/c

Tiled flooring throughout. Part tiled walls. Wall mounted vanity sink unit with storage below. Heated towel rail. W/c.