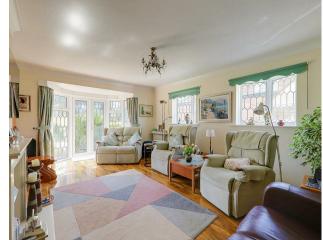

### Living Room

### 4.98m x 3.94m (16'4 x 12'11)

Floorboards throughout. Two double glazed windows. Feature floor to ceiling bay with double glazed windows and doors leading onto south facing front garden. Two radiators. Fireplace with electric fire with stone hearth surround. TV and telephone point.