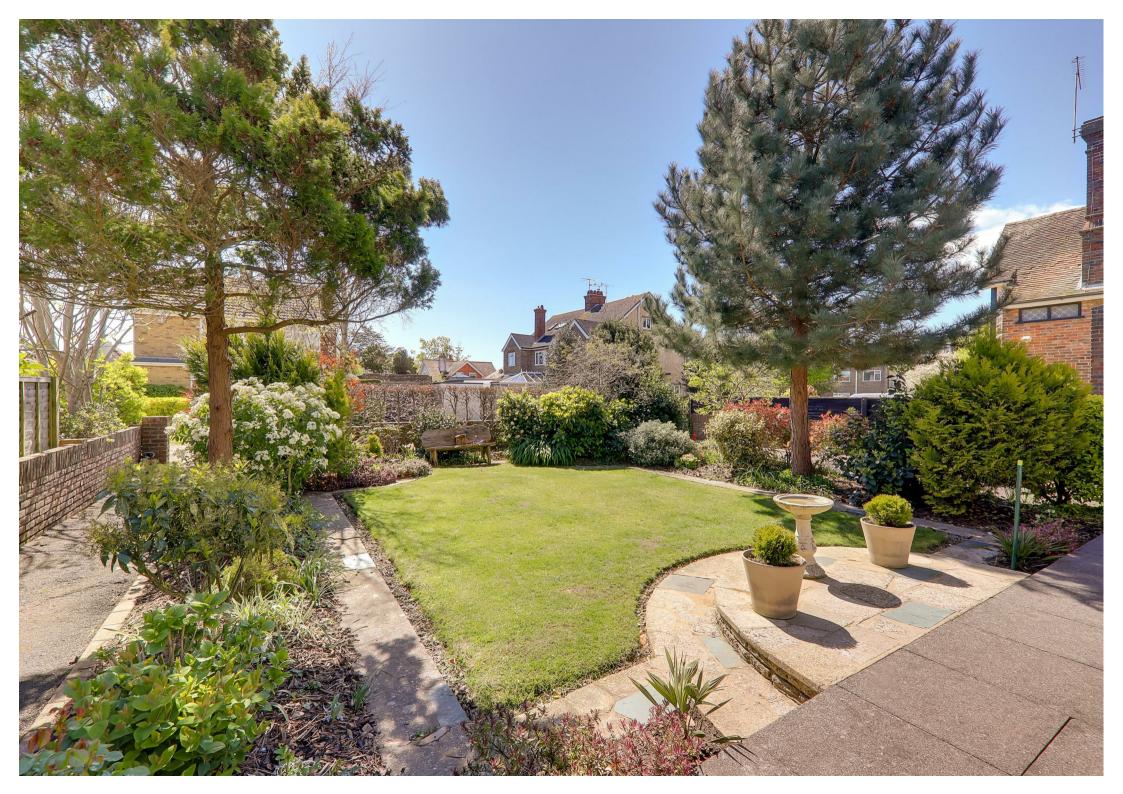

### Rear Garden

Mainly laid to pave with mature shrub and tree boarders. Access to storage cupboard housing the wall mounted combination boiler. Door with access to Garage.

### South Facing Front Garden

Laid to lawn with a large patio area. Mature shrub boarders. Driveway for multiple cars leading to;