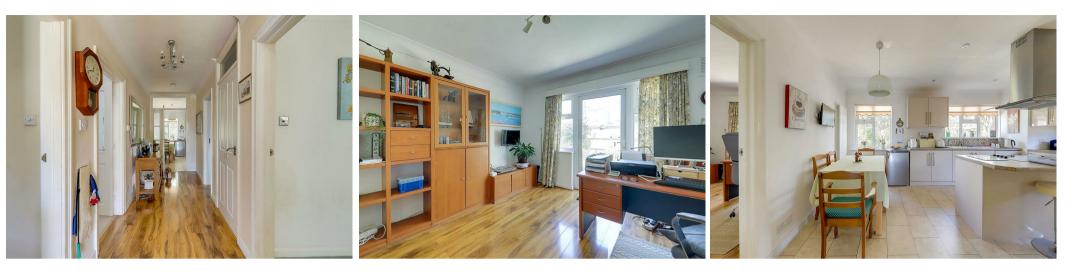

# Hallway

Floorboards throughout. Radiator. Telephone point. Access to loft via pull down ladder.

### 5.23m x 4.06m (17'2 x 13'4)

Tiled flooring throughout. Fully fitted modern kitchen with a range of matching wall and base units. Integrated appliances including fridge/freezer, double oven, microwave, four ring electric Hob and washing machine. Granite affect roll edge work surfaces. Feature island with further base storage cupboards and drawers. Three double glazed windows. Double glazed door leading to side access. Two radiators.

### 4.98m x 3.94m (16'4 x 12'11)

Floorboards throughout. Two double glazed windows. Feature floor to ceiling bay with double glazed windows and doors leading onto south facing front garden. Two radiators. Fireplace with electric fire with stone hearth surround. TV and telephone point.