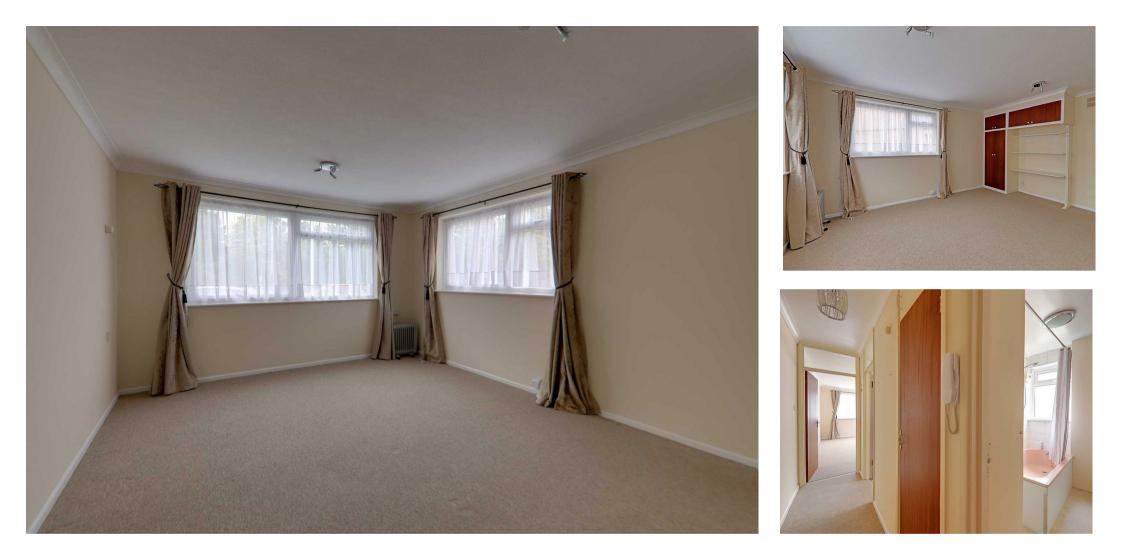

#### **Entrance Hall**

Airing cupboard housing hot water cylinder, doors to all rooms.

#### **Studio Room**

4.70 x 3.68 (15'5" x 12'1") Dual aspect via two double glazed windows, built in storage cupboard, TV & telephone points, ceiling spotlights.