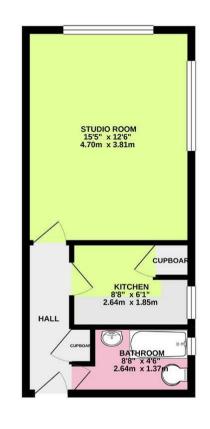

#### **Studio Room**

4.70 x 3.68 (15'5" x 12'1") Dual aspect via two double glazed windows, built in storage cupboard, TV & telephone points, ceiling spotlights.

### Kitchen

2.64 x 1.85 (8'8" x 6'1")

Roll edge work surfaces incorporating stainless steel sink, range of matching cupboards, drawers and wall units, space for electric cooker, washing machine & fridge/freezer, tiled splashback, double glazed window, vinyl flooring. Bathroom/WC 2.64 x1.37 (8'8" x4'6") Panelled bath with electric shower over, lew

level flush w/c, pedestal wash hand basin, double glazed obscure glass window, part tiled walls, wall mounted fan heater, vinyl flooring.

GROUND FLOOR

These particulars are believed to be correct, but their accuracy is not guaranteed. They do not form part of any contract. The services at this property, ie gas, electricity, plumbing, heating, sanitary and drainage and any other appliances included within these details have not been tested and therefore we are unable to confirm their condition or working order.