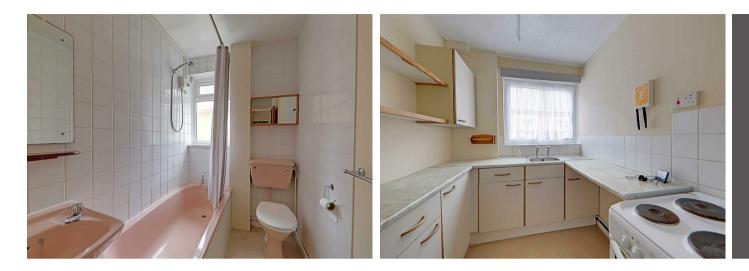

### Kitchen

2.64 x 1.85 (8'8" x 6'1")

Roll edge work surfaces incorporating stainless steel sink, range of matching cupboards, drawers and wall units, space for electric cooker, washing machine & fridge/freezer, tiled splashback, double glazed window, vinyl flooring. Bathroom/WC 2.64 x1.37 (8'8" x4'6") Panelled bath with electric shower over, lew

level flush w/c, pedestal wash hand basin, double glazed obscure glass window, part tiled walls, wall mounted fan heater, vinyl flooring.