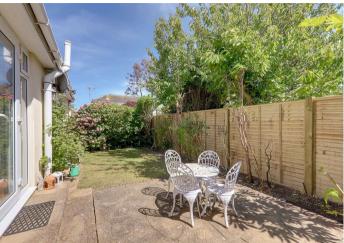

## Rear Garden

Southerly aspect with the advantage of being very secluded. Enclosed by fencing with shrub and tree borders. Area of patio allowing ample space for outdoor dining. Further area laid to lawn. Outside lighting and water tap. Side access gate leading to the front elevation.