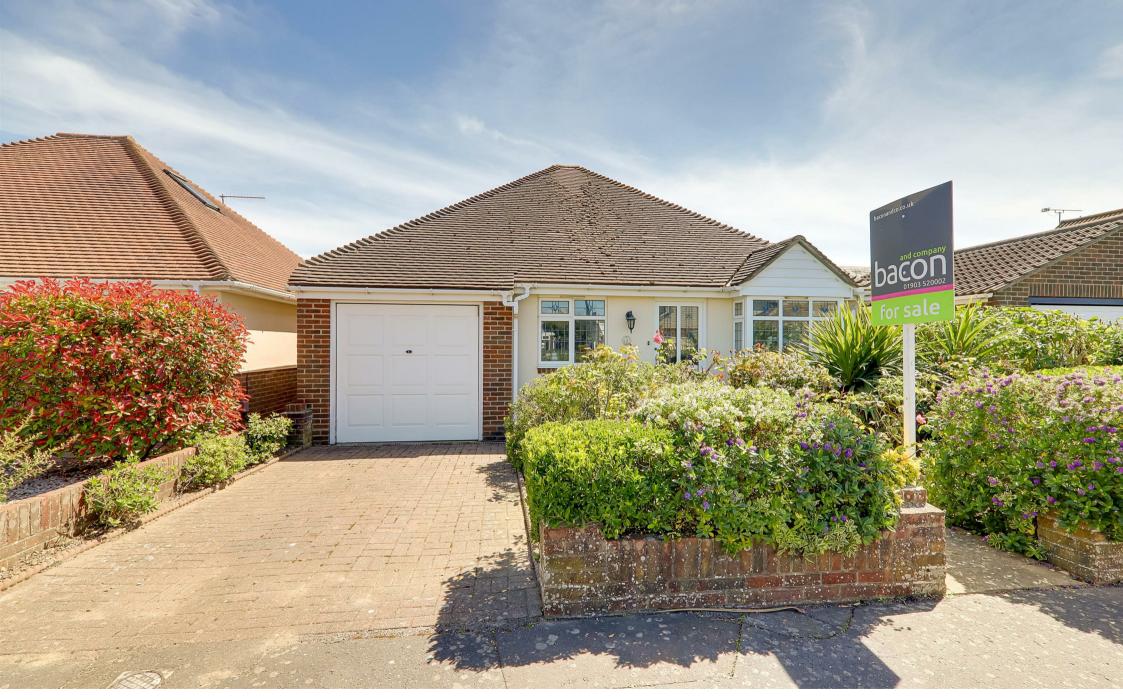

2 South Avenue, Worthing, BN12 4DE Offers Over £425,000

## \*\*\*CLOSE TO SEAFRONT\*\*\*SOUTH REAR GARDEN\*\*\*CHAIN FREE\*\*\*ENSUITE\*\*\*GARAGE\*\*\*

We are delighted to offer for sale this two bedroom detached bungalow, in the highly sought after location of South Goring. Located close to the seafront promenade and giving someone a rare opportunity to purchase a home in such a sought after position with a Southerly aspect rear garden.

The accommodation briefly comprises of:- entrance hall, Kitchen, Lounge/diner, two bedrooms, bedroom one benefits from an ensuite and separate Bathroom/W.c. Externally the property offers a secluded South facing rear garden and to the front are mature shrub and flower borders with driveway and garage.

- Detached Bungalow
- South Goring
- Bed 1 with En suite
- Kitchen
- Lounge/diner
- Double glazing/ GCH
- South Garden
- Drive and Garage
- Chain free

#### Front Garden

Enclosed by brick wall with pathway leading to front door. A variety of flower, shrub and tree borders. Driveway allowing for off road parking directly in front of the garage. Outdoor lighting. Side access gate leading to rear garden. Wall mounted gas and electric meters to side.

#### Garage

5.3 x 2.5 (17'4" x 8'2")

Comprising of metal up and over door, breeze block construction, with light. Housing wall mounted newly installed 'Valliant' combination boiler