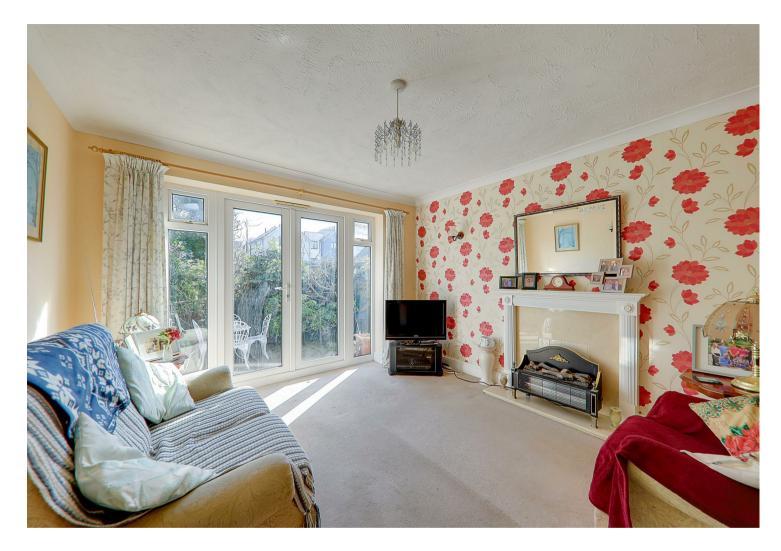

# Lounge/diner

5 (max) x 3.4 (16'4" (max) x 11'1")

Being of a popular Southerly aspect with Upvc double glazed French doors with glass panels to sides and two further small windows above, overlooking the rear garden. Fireplace with wooden surround and marble hearth. Radiator. Coved and textured ceiling.