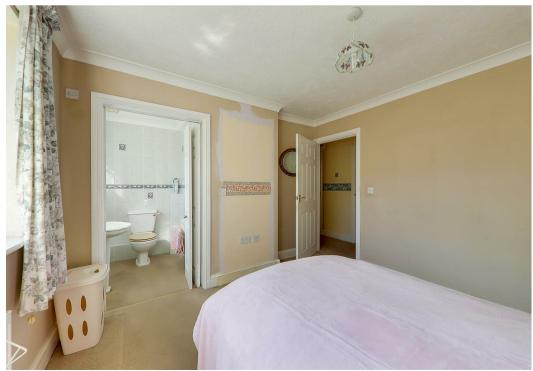

## Bedroom One

3.2 x 3.5 (max) (10'5" x 11'5" (max))

Being of a Southerly aspect and overlooking the rear garden. Upvc double glazed window. Radiator. Coved and textured ceiling. Door to:-

## En- suite/ W.c

Upvc double glazed window with fitted blind. Low level flush W.c. Pedestal wash hand basin with mixer taps over.
Radiator. Fully tiled walls. Extractor fan. Inset spotlights.
Coved and textured ceiling.