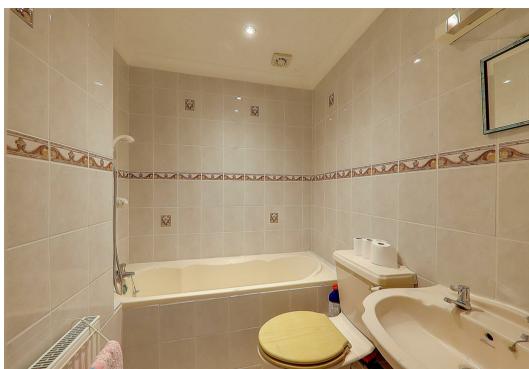

# Bathroom/W.c

Comprising of a coloured suite. Tiled panelled bath with mixer taps over and wall mounted hand held shower attachment. Low level flush W.c. Pedestal wash hand basin with mixer taps over. Fully tiled walls. Extractor fan. Radiator. Coved and textured ceiling.