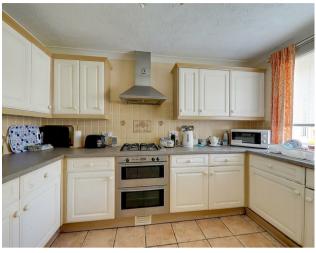

## Kitchen

3.5 (into bay) x 2.3 (11'5" (into bay) x 7'6")

Range of base and eye level cupboards and drawers. Roll top laminate worksurface with inset single bowl sink unit and drainer. Four ring gas hob with extractor hood over and oven and grill under. Integrated fridge/freezer. Space for washing machine. Part tiled walls. Coved and textured ceiling. Upvc double glazed bay window with fitted blind.