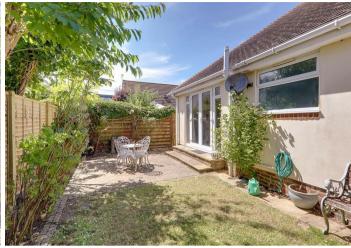

## Rear Garden

Southerly aspect with the advantage of being very secluded. Enclosed by fencing with shrub and tree borders. Area of patio allowing ample space for outdoor dining. Further area laid to lawn. Outside lighting and water tap. Side access gate leading to the front elevation.