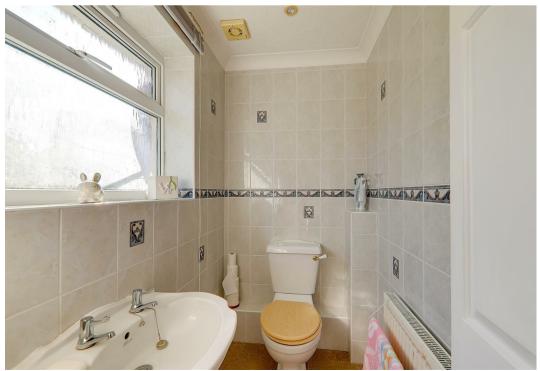

## En- suite/ W.c

Upvc double glazed window with fitted blind. Low level flush W.c. Pedestal wash hand basin with mixer taps over.
Radiator. Fully tiled walls. Extractor fan. Inset spotlights.
Coved and textured ceiling.