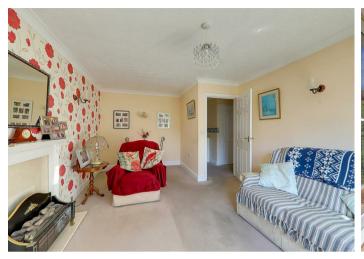

# Lounge/diner

5 (max) x 3.4 (16'4" (max) x 11'1")

Being of a popular Southerly aspect with Upvc double glazed French doors with glass panels to sides and two further small windows above, overlooking the rear garden. Fireplace with wooden surround and marble hearth. Radiator. Coved and textured ceiling.