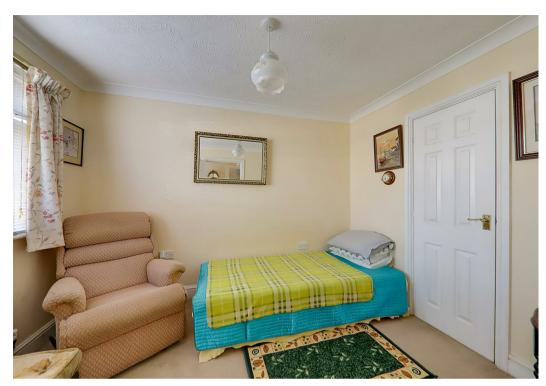

## Bedroom Two

3.2 x 2.3 (10'5" x 7'6")

Upvc double glazed window with fitted blind. Cupboard allowing for storage with hanging rail and shelf above. Radiator. Coved and textured ceiling.

## Bedroom One

3.2 x 3.5 (max) (10'5" x 11'5" (max))

Being of a Southerly aspect and overlooking the rear garden. Upvc double glazed window. Radiator. Coved and textured ceiling. Door to:-