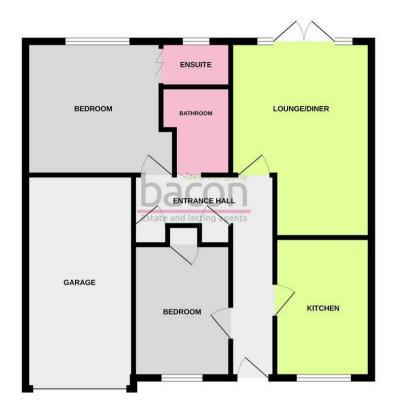

The accommodation briefly comprises of:- entrance hall, Kitchen, Lounge/diner, two bedrooms, bedroom one benefits from an ensuite and separate Bathroom/W.c. Externally the property offers a secluded South facing rear garden and to the front are mature shrub and flower borders with driveway and garage.

#### Required Information

Council tax band: D

Draft version:

Note: These details have been provided by the vendor. Any potential purchaser should instruct their conveyancer to confirm the accuracy.

Whitst every attempt has been made to ensure the accuracy of the floorplan contained here, measurements of doors, windows, rooms and any other items are approximate and no responsibility is taken for any error, consistion or mis-statement. This plan is for flustrative proposes only and should be used as such by any prospective purchaser. The services, systems and appliances shown have not been tested and no guarantee as to their operations.