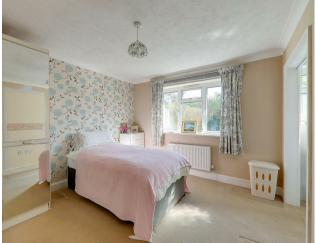

## Bedroom One

3.2 x 3.5 (max) (10'5" x 11'5" (max))

Being of a Southerly aspect and overlooking the rear garden. Upvc double glazed window. Radiator. Coved and textured ceiling. Door to:-

## Bedroom Two

3.2 x 2.3 (10'5" x 7'6")

Upvc double glazed window with fitted blind. Cupboard allowing for storage with hanging rail and shelf above. Radiator. Coved and textured ceiling.