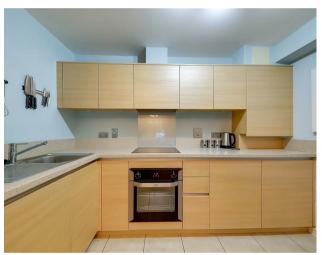

## Modern Kitchen

# 3.11 x 1.70 (10'2" x 5'6")

Work surfaces with cupboards fitted under. Inset single drainer sink unit. Fitted electric hob with oven under and extractor above. Integrated fridge, freezer and dishwasher. Range of matching wall cupboards with lighting under. Wall mounted boiler concealed in cupboard. Tiled floor.