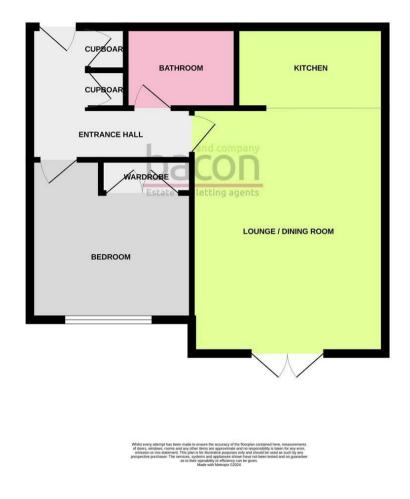

Flat 1,Aspen Court, 40 St. Botolphs Road, Worthing, BN11 4JS Price £225,000

CHAIN FREE highly sought after GROUND FLOOR one bedroom apartment located in popular West Worthing. Conveniently located for local shopping facilities, bus and railway services. The apartment accommodation briefly comprises, communal entrance hall with security entryphone, entrance hall, West aspect lounge and modern kitchen with double doors opening to WESTERLY ASPECT PATIO, double bedroom with built in wardrobe and spacious bathroom/Wc. Externally there is an allocated parking space, beautifully maintained lawned communal gardens and additional visitors parking space. Benefits include gas central heating and double glazing.

### **Entrance Hall**

Security entryphone. Wall mounted central heating control. Radiator. Utility cupboard with washer/dryer included and shelves above. Cloaks cupboard with electric RCD unit and shelves.

## 5.13 x 4.04 (16'9" x 13'3")

Double glazed doors opening tonto a WESTERLY aspect patio. Radiator. Opening to kitchen.

# 3.11 x 1.70 (10'2" x 5'6")

Work surfaces with cupboards fitted under. Inset single drainer sink unit. Fitted electric hob with oven under and extractor above. Integrated fridge, freezer and dishwasher. Range of matching wall cupboards with lighting under. Wall mounted boiler concealed in cupboard. Tiled floor.

# Double Bedroom

3.36 x 3.34 (11'0" x 10'11") Double glazed window to West aspect. Radiator. Built in double wardrobe.

# Bathroom/Wc