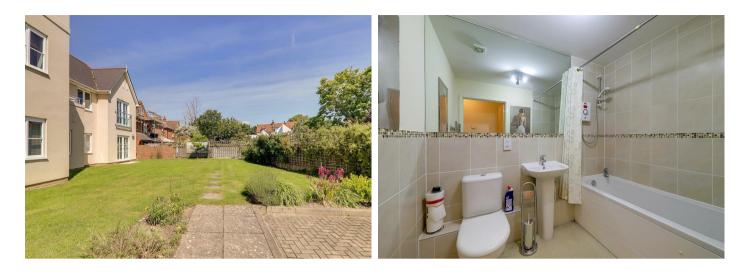

#### **Communal Gardens**

Beautifully maintained gardens surround the development.

# 2.32 x 1.70 (7'7" x 5'6")

Suite comprising panelled bath with shower above, pedestal wash hand basin and low level flush Wc. Chrome towel radiator. Part tiled walls. Shaver point.