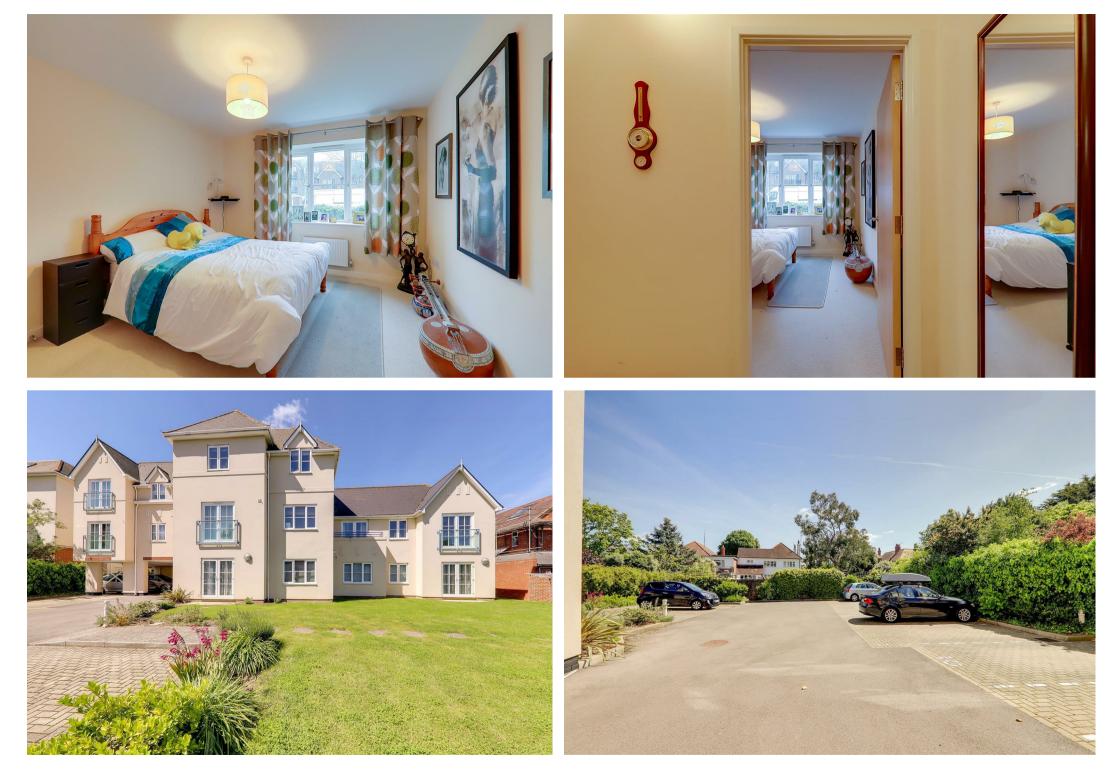

Flat 1,Aspen Court, 40 St. Botolphs Road, Worthing, BN11 4JS Price £225,000

CHAIN FREE highly sought after GROUND FLOOR one bedroom apartment located in popular West Worthing. Conveniently located for local shopping facilities, bus and railway services. The apartment accommodation briefly comprises, communal entrance hall with security entryphone, entrance hall, West aspect lounge and modern kitchen with double doors opening to WESTERLY ASPECT PATIO, double bedroom with built in wardrobe and spacious bathroom/Wc. Externally there is an allocated parking space, beautifully maintained lawned communal gardens and additional visitors parking space. Benefits include gas central heating and double glazing.

## 5.13 x 4.04 (16'9" x 13'3")

Double glazed doors opening tonto a WESTERLY aspect patio. Radiator. Opening to kitchen.

# Double Bedroom

3.36 x 3.34 (11'0" x 10'11") Double glazed window to West aspect. Radiator. Built in double wardrobe.

# Allocated Parking Space

Number 1. Located to the rear of the development.

Visitors Parking Space Space 15 located to the front of the development.

#### **Communal Gardens**

Beautifully maintained gardens surround the development.