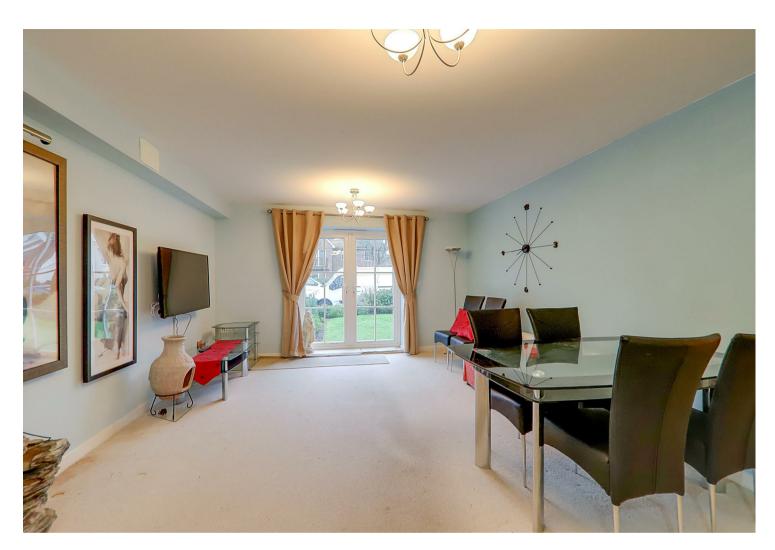

#### Lounge

## 5.13 x 4.04 (16'9" x 13'3")

Double glazed doors opening tonto a WESTERLY aspect patio. Radiator. Opening to kitchen.