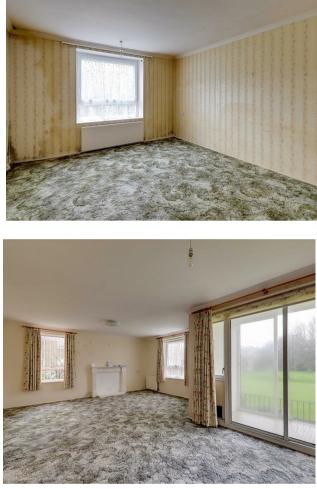

# Lounge/Dining Room

6.48 x 4.73 (21'3" x 15'6") Three radiators. Two double glazed windows and double glazed doors opening to,

Balcony / Terrace Views onto communal gardens.

# **Bedroom One**

4.07 x 3.58 (13'4" x 11'8") Double glazed window, storage cupboard, radiator

# **Bedroom Two**

3.25 x 2.87 (10'7" x 9'4") Double glazed window, storage cupboard, radiator.