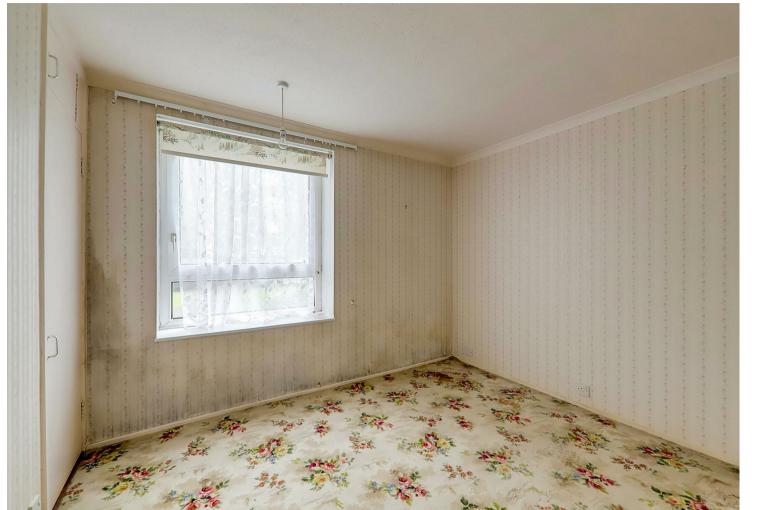

# **Bedroom One**

4.07 x 3.58 (13'4" x 11'8") Double glazed window, storage cupboard, radiator

# **Bedroom Two**

3.25 x 2.87 (10'7" x 9'4") Double glazed window, storage cupboard, radiator.