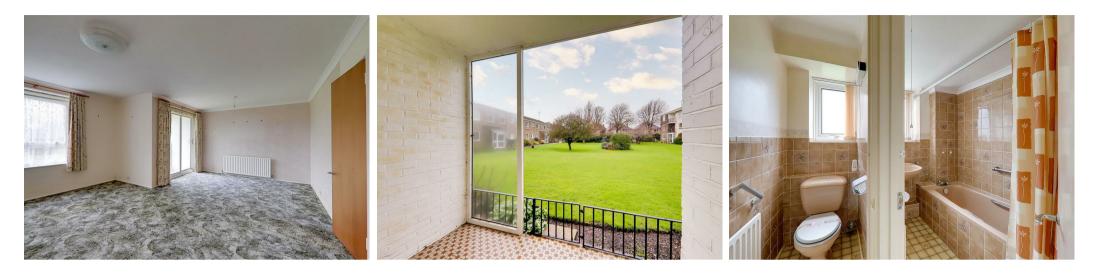

# Lounge/Dining Room

6.48 x 4.73 (21'3" x 15'6") Three radiators. Two double glazed windows and double glazed doors opening to,

Balcony / Terrace Views onto communal gardens.

#### Bathroom

Bath and wash basin. Double glazed window. Part tiled walls. Radiator.

## Separate Wc

Closed coupled Wc, double glazed window, radiator.