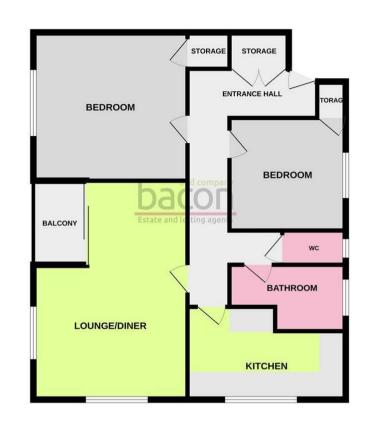

Entrance Hall Storage cupboards.

# Lounge/Dining Room

6.48 x 4.73 (21'3" x 15'6") Three radiators. Two double glazed windows and double glazed doors opening to,

Balcony / Terrace Views onto communal gardens.

## Kitchen

### 3.81 x 3.58 (12'5" x 11'8")

A range of work surfaces with cupboards and drawers fitted under. Part tiled walls. Inset one and half bowl stainless steel sink drainer unit with mix taps. Four ring electric hob, extractor fan above. Integrated electric oven. Integrated fridge freezer, cupboard housing Worcester boiler. Space for washing machine. Double glazed window.

# **Bedroom One**

4.07 x 3.58 (13'4" x 11'8") Double glazed window, storage cupboard, radiator

# **Bedroom Two**

3.25 x 2.87 (10'7" x 9'4") Double glazed window, storage cupboard, radiator.

#### Bathroom

Bath and wash basin. Double glazed window. Part tiled walls. Radiator.

## Separate Wc

Closed coupled Wc, double glazed window, radiator.