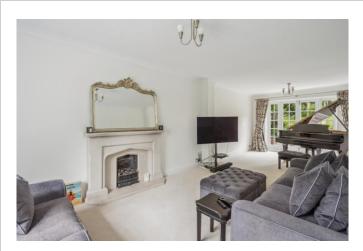

## Carmen, London Road East, Amersham, HP7 9DL

This stunning 1930's family home offers deceptively spacious and beautifully presented accommodation approaching 2,300 square foot in all, with attractive rural views to the front and the benefit of no onward chain. Situated on a generous plot, approximately a mile from the High Street of Old Amersham and within close proximity of highly regarded schools including Dr Challoner's Grammar, St Mary's CofE Primary, and The Amersham School, this charming property has been thoughtfully extended offering versatile accommodation for today's modern lifestyle with potential for further enlargement, subject to the relevant consents. The immaculately presented accommodation comprises: porch, entrance hall with oak flooring, 27ft dual aspect sitting room with feature fireplace, 13ft dining room with bay window, a striking 16ft kitchen breakfast room with granite work surfaces and door to the garden, 14ft family room, utility room, study and a cloakroom. The first floor provides a generous landing leading to a 17ft master suite with dressing area, walk in wardrobe and refitted ensuite shower room, three further bedrooms and a large family bathroom. Externally, the property offers a gated driveway, carport with double doors, low maintenance garden to the front and a beautiful mature private garden to the rear measuring in excess of 85ft in length. CHAIN FREE. EPC Rating: C