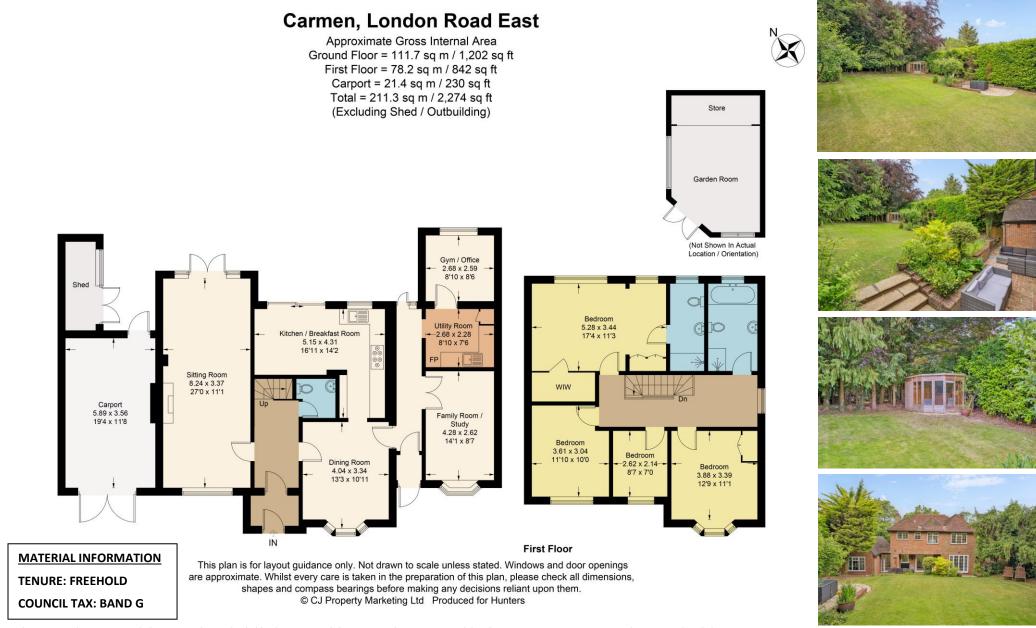

## Carmen, London Road East, Amersham, HP7 9DL

This stunning 1930's family home offers deceptively spacious and beautifully presented accommodation approaching 2,300 square foot in all, with attractive rural views to the front and the benefit of no onward chain. Situated on a generous plot, approximately a mile from the High Street of Old Amersham and within close proximity of highly regarded schools including Dr Challoner's Grammar, St Mary's CofE Primary, and The Amersham School, this charming property has been thoughtfully extended offering versatile accommodation for today's modern lifestyle with potential for further enlargement, subject to the relevant consents. The immaculately presented accommodation comprises: porch, entrance hall with oak flooring, 27ft dual aspect sitting room with feature fireplace, 13ft dining room with bay window, a striking 16ft kitchen breakfast room with granite work surfaces and door to the garden, 14ft family room, utility room, study and a cloakroom. The first floor provides a generous landing leading to a 17ft master suite with dressing area, walk in wardrobe and refitted ensuite shower room, three further bedrooms and a large family bathroom. Externally, the property offers a gated driveway, carport with double doors, low maintenance garden to the front and a beautiful mature private garden to the rear measuring in excess of 85ft in length. CHAIN FREE. EPC Rating: C