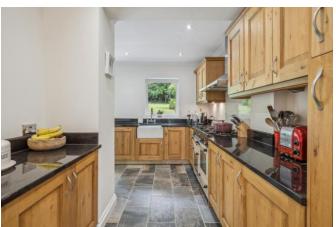

## Carmen, London Road East, Amersham, HP7 9DL

This stunning 1930's family home offers deceptively spacious and beautifully presented accommodation approaching 2,300 square foot in all, with attractive rural views to the front and the benefit of no onward chain. Situated on a generous plot, approximately a mile from the High Street of Old Amersham and within close proximity of highly regarded schools including Dr Challoner's Grammar, St Mary's CofE Primary, and The Amersham School, this charming property has been thoughtfully extended offering versatile accommodation for today's modern lifestyle with potential for further enlargement, subject to the relevant consents. The immaculately presented accommodation comprises: porch, entrance hall with oak flooring, 27ft dual aspect sitting room with feature fireplace, 13ft dining room with bay window, a striking 16ft kitchen breakfast room with granite work surfaces and door to the garden, 14ft family room, utility room, study and a cloakroom. The first floor provides a generous landing leading to a 17ft master suite with dressing area, walk in wardrobe and refitted ensuite shower room, three further bedrooms and a large family bathroom. Externally, the property offers a gated driveway, carport with double doors, low maintenance garden to the front and a beautiful mature private garden to the rear measuring in excess of 85ft in length. CHAIN FREE. EPC Rating: C