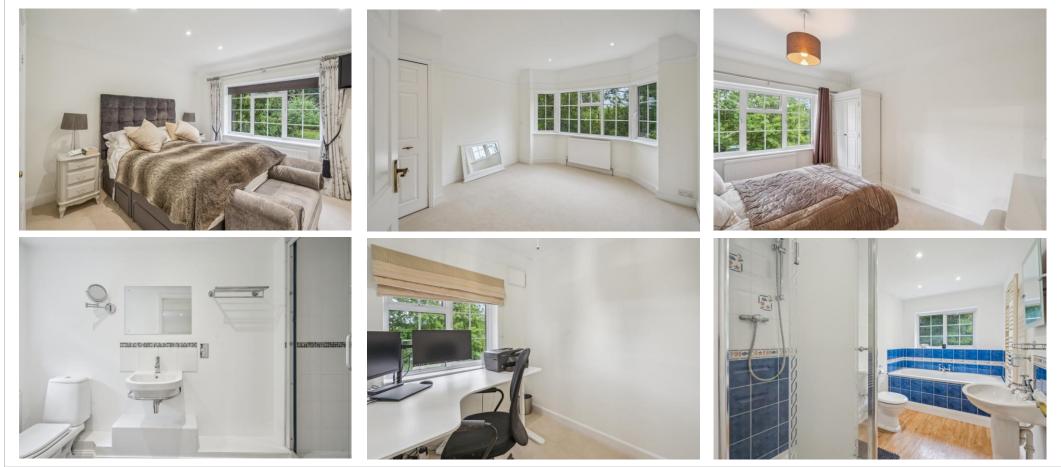

## Carmen, London Road East, Amersham, HP7 9DL

This stunning 1930's family home offers deceptively spacious and beautifully presented accommodation approaching 2,300 square foot in all, with attractive rural views to the front and the benefit of no onward chain. Situated on a generous plot, approximately a mile from the High Street of Old Amersham and within close proximity of highly regarded schools including Dr Challoner's Grammar, St Mary's CofE Primary, and The Amersham School, this charming property has been thoughtfully extended offering versatile accommodation for today's modern lifestyle with potential for further enlargement, subject to the relevant consents. The immaculately presented accommodation comprises: porch, entrance hall with oak flooring, 27ft dual aspect sitting room with feature fireplace, 13ft dining room with bay window, a striking 16ft kitchen breakfast room with granite work surfaces and door to the garden, 14ft family room, utility room, study and a cloakroom. The first floor provides a generous landing leading to a 17ft master suite with dressing area, walk in wardrobe and refitted ensuite shower room, three further bedrooms and a large family bathroom. Externally, the property offers a gated driveway, carport with double doors, low maintenance garden to the front and a beautiful mature private garden to the rear measuring in excess of 85ft in length. CHAIN FREE. EPC Rating: C