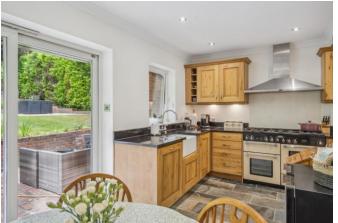

## Carmen, London Road East, Amersham, HP7 9DL

This stunning 1930's family home offers deceptively spacious and beautifully presented accommodation approaching 2,300 square foot in all, with attractive rural views to the front and the benefit of no onward chain. Situated on a generous plot, approximately a mile from the High Street of Old Amersham and within close proximity of highly regarded schools including Dr Challoner's Grammar, St Mary's CofE Primary, and The Amersham School, this charming property has been thoughtfully extended offering versatile accommodation for today's modern lifestyle with potential for further enlargement, subject to the relevant consents. The immaculately presented accommodation comprises: porch, entrance hall with oak flooring, 27ft dual aspect sitting room with feature fireplace, 13ft dining room with bay window, a striking 16ft kitchen breakfast room with granite work surfaces and door to the garden, 14ft family room, utility room, study and a cloakroom. The first floor provides a generous landing leading to a 17ft master suite with dressing area, walk in wardrobe and refitted ensuite shower room, three further bedrooms and a large family bathroom. Externally, the property offers a gated driveway, carport with double doors, low maintenance garden to the front and a beautiful mature private garden to the rear measuring in excess of 85ft in length. CHAIN FREE. EPC Rating: C