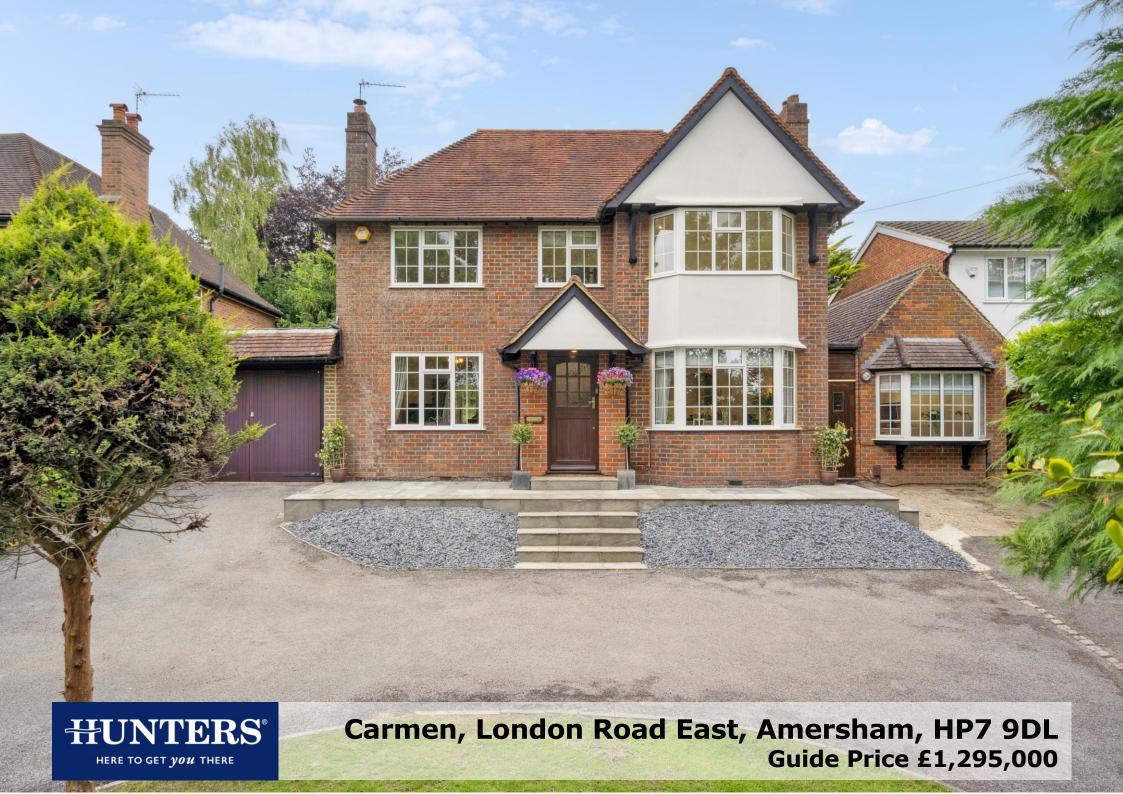

## Carmen, London Road East, Amersham, HP7 9DL

This stunning 1930's family home offers deceptively spacious and beautifully presented accommodation approaching 2,300 square foot in all, with attractive rural views to the front and the benefit of no onward chain. Situated on a generous plot, approximately a mile from the High Street of Old Amersham and within close proximity of highly regarded schools including Dr Challoner's Grammar, St Mary's CofE Primary, and The Amersham School, this charming property has been thoughtfully extended offering versatile accommodation for today's modern lifestyle with potential for further enlargement, subject to the relevant consents. The immaculately presented accommodation comprises: porch, entrance hall with oak flooring, 27ft dual aspect sitting room with feature fireplace, 13ft dining room with bay window, a striking 16ft kitchen breakfast room with granite work surfaces and door to the garden, 14ft family room, utility room, study and a cloakroom. The first floor provides a generous landing leading to a 17ft master suite with dressing area, walk in wardrobe and refitted ensuite shower room, three further bedrooms and a large family bathroom. Externally, the property offers a gated driveway, carport with double doors, low maintenance garden to the front and a beautiful mature private garden to the rear measuring in excess of 85ft in length. CHAIN FREE. EPC Rating: C