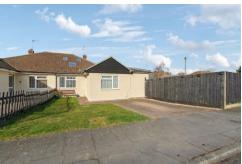

## 27 Kesters Road, Chesham, Buckinghamshire, HP5 1RP

A well-presented and deceptively spacious four bedroom extended bungalow positioned on a substantial corner plot on the sought after South side of Chesham convenient for the amenities of both Amersham and Chesham offered to the market with the benefit of no onward chain. This delightful property has been cleverly extended by the current owner and now offers well laid out accommodation comprising: entrance hall, 16ft sitting room with feature fireplace open to 18ft dining room with skylights and double doors to the garden, fitted kitchen with door to the utility, a large family bathroom and four generous bedrooms. The property offers further potential to extend and/or redevelop, subject to the relevant consents. Externally, the property benefits from a detached garage, off road parking for a number of vehicles and well maintained gardens to all sides. The front is mainly laid to lawn with a block paved driveway, whilst the side and rear gardens are also mainly laid to lawn with a decked area and timber fencing to borders. CHAIN FREE. EPC Rating: C