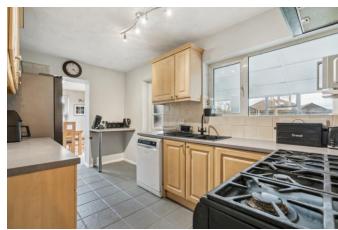

## 27 Kesters Road, Chesham, Buckinghamshire, HP5 1RP

A well-presented and deceptively spacious four bedroom extended bungalow positioned on a substantial corner plot on the sought after South side of Chesham convenient for the amenities of both Amersham and Chesham offered to the market with the benefit of no onward chain. This delightful property has been cleverly extended by the current owner and now offers well laid out accommodation comprising: entrance hall, 16ft sitting room with feature fireplace open to 18ft dining room with skylights and double doors to the garden, fitted kitchen with door to the utility, a large family bathroom and four generous bedrooms. The property offers further potential to extend and/or redevelop, subject to the relevant consents. Externally, the property benefits from a detached garage, off road parking for a number of vehicles and well maintained gardens to all sides. The front is mainly laid to lawn with a block paved driveway, whilst the side and rear gardens are also mainly laid to lawn with a decked area and timber fencing to borders. CHAIN FREE. EPC Rating: C