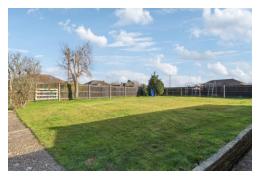

## 27 Kesters Road, Chesham, Buckinghamshire, HP5 1RP

A well-presented and deceptively spacious four bedroom extended bungalow positioned on a substantial corner plot on the sought after South side of Chesham convenient for the amenities of both Amersham and Chesham offered to the market with the benefit of no onward chain. This delightful property has been cleverly extended by the current owner and now offers well laid out accommodation comprising: entrance hall, 16ft sitting room with feature fireplace open to 18ft dining room with skylights and double doors to the garden, fitted kitchen with door to the utility, a large family bathroom and four generous bedrooms. The property offers further potential to extend and/or redevelop, subject to the relevant consents. Externally, the property benefits from a detached garage, off road parking for a number of vehicles and well maintained gardens to all sides. The front is mainly laid to lawn with a block paved driveway, whilst the side and rear gardens are also mainly laid to lawn with a decked area and timber fencing to borders. CHAIN FREE. EPC Rating: C

Garden 25.40 x 14.70 83'4 x 48'3 (Approx)

(Not Shown In Actual Location / Orientation)

First Floor

This plan is for layout guidance only. Not drawn to scale unless stated. Windows and door openings are approximate. Whilst every care is taken in the preparation of this plan, please check all dimensions, shapes and compass bearings before making any decisions reliant upon them.