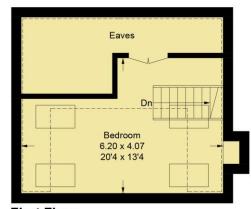

## 27 Kesters Road

Approximate Gross Internal Area
Ground Floor = 113.2 sq m / 1,218 sq ft
First Floor = 22 sq m / 237 sq ft
(Excluding Eaves)
Garage = 16.5 sq m / 178 sq ft
Total = 151.7 sq m / 1,633 sq ft

Garden 25.40 x 14.70 83'4 x 48'3 (Approx)

(Not Shown In Actual Location / Orientation)

First Floor

This plan is for layout guidance only. Not drawn to scale unless stated. Windows and door openings are approximate. Whilst every care is taken in the preparation of this plan, please check all dimensions, shapes and compass bearings before making any decisions reliant upon them.