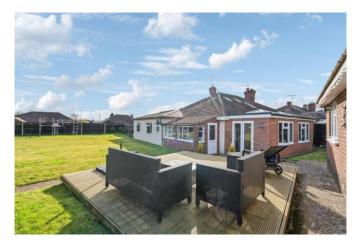

## 27 Kesters Road, Chesham, Buckinghamshire, HP5 1RP

A well-presented and deceptively spacious four bedroom extended bungalow positioned on a substantial corner plot on the sought after South side of Chesham convenient for the amenities of both Amersham and Chesham offered to the market with the benefit of no onward chain. This delightful property has been cleverly extended by the current owner and now offers well laid out accommodation comprising: entrance hall, 16ft sitting room with feature fireplace open to 18ft dining room with skylights and double doors to the garden, fitted kitchen with door to the utility, a large family bathroom and four generous bedrooms. The property offers further potential to extend and/or redevelop, subject to the relevant consents. Externally, the property benefits from a detached garage, off road parking for a number of vehicles and well maintained gardens to all sides. The front is mainly laid to lawn with a block paved driveway, whilst the side and rear gardens are also mainly laid to lawn with a decked area and timber fencing to borders. CHAIN FREE. EPC Rating: C