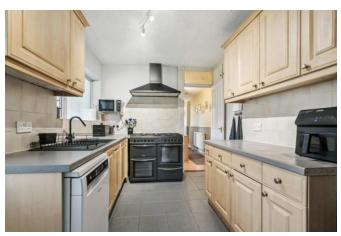

## 27 Kesters Road, Chesham, Buckinghamshire, HP5 1RP

A well-presented and deceptively spacious four bedroom extended bungalow positioned on a substantial corner plot on the sought after South side of Chesham convenient for the amenities of both Amersham and Chesham offered to the market with the benefit of no onward chain. This delightful property has been cleverly extended by the current owner and now offers well laid out accommodation comprising: entrance hall, 16ft sitting room with feature fireplace open to 18ft dining room with skylights and double doors to the garden, fitted kitchen with door to the utility, a large family bathroom and four generous bedrooms. The property offers further potential to extend and/or redevelop, subject to the relevant consents. Externally, the property benefits from a detached garage, off road parking for a number of vehicles and well maintained gardens to all sides. The front is mainly laid to lawn with a block paved driveway, whilst the side and rear gardens are also mainly laid to lawn with a decked area and timber fencing to borders. CHAIN FREE. EPC Rating: C