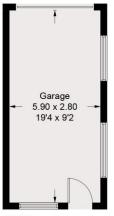

## 27 Kesters Road

Approximate Gross Internal Area
Ground Floor = 113.2 sq m / 1,218 sq ft
First Floor = 22 sq m / 237 sq ft
(Excluding Eaves)
Garage = 16.5 sq m / 178 sq ft
Total = 151.7 sq m / 1,633 sq ft

Garden 25.40 x 14.70 83'4 x 48'3 (Approx)

(Not Shown In Actual Location / Orientation)

First Floor

This plan is for layout guidance only. Not drawn to scale unless stated. Windows and door openings are approximate. Whilst every care is taken in the preparation of this plan, please check all dimensions, shapes and compass bearings before making any decisions reliant upon them.