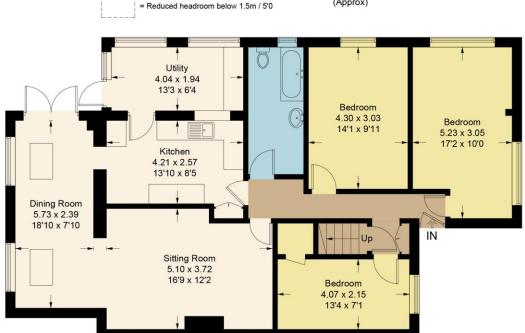

## MATERIAL INFORMATION

TENURE: FREEHOLD

**Ground Floor** 

COUNCIL TAX: BAND D

## 27 Kesters Road

Approximate Gross Internal Area
Ground Floor = 113.2 sq m / 1,218 sq ft
First Floor = 22 sq m / 237 sq ft
(Excluding Eaves)
Garage = 16.5 sq m / 178 sq ft
Total = 151.7 sq m / 1,633 sq ft

Garden 25.40 x 14.70 83'4 x 48'3 (Approx)

(Not Shown In Actual Location / Orientation)

First Floor

This plan is for layout guidance only. Not drawn to scale unless stated. Windows and door openings are approximate. Whilst every care is taken in the preparation of this plan, please check all dimensions, shapes and compass bearings before making any decisions reliant upon them.