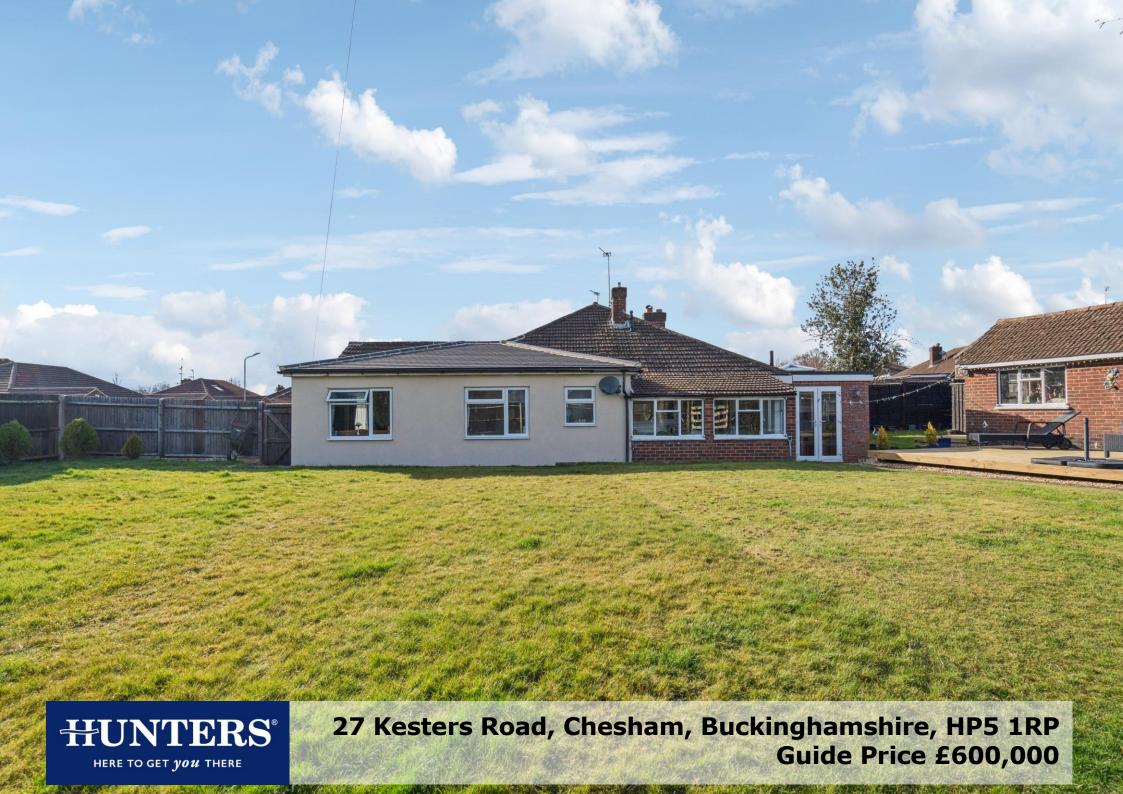

## 27 Kesters Road, Chesham, Buckinghamshire, HP5 1RP

A well-presented and deceptively spacious four bedroom extended bungalow positioned on a substantial corner plot on the sought after South side of Chesham convenient for the amenities of both Amersham and Chesham offered to the market with the benefit of no onward chain. This delightful property has been cleverly extended by the current owner and now offers well laid out accommodation comprising: entrance hall, 16ft sitting room with feature fireplace open to 18ft dining room with skylights and double doors to the garden, fitted kitchen with door to the utility, a large family bathroom and four generous bedrooms. The property offers further potential to extend and/or redevelop, subject to the relevant consents. Externally, the property benefits from a detached garage, off road parking for a number of vehicles and well maintained gardens to all sides. The front is mainly laid to lawn with a block paved driveway, whilst the side and rear gardens are also mainly laid to lawn with a decked area and timber fencing to borders. CHAIN FREE. EPC Rating: C