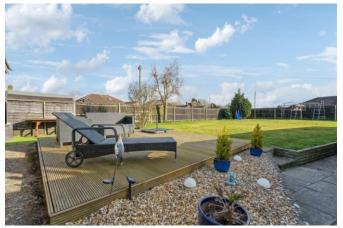

## 27 Kesters Road, Chesham, Buckinghamshire, HP5 1RP

A well-presented and deceptively spacious four bedroom extended bungalow positioned on a substantial corner plot on the sought after South side of Chesham convenient for the amenities of both Amersham and Chesham offered to the market with the benefit of no onward chain. This delightful property has been cleverly extended by the current owner and now offers well laid out accommodation comprising: entrance hall, 16ft sitting room with feature fireplace open to 18ft dining room with skylights and double doors to the garden, fitted kitchen with door to the utility, a large family bathroom and four generous bedrooms. The property offers further potential to extend and/or redevelop, subject to the relevant consents. Externally, the property benefits from a detached garage, off road parking for a number of vehicles and well maintained gardens to all sides. The front is mainly laid to lawn with a block paved driveway, whilst the side and rear gardens are also mainly laid to lawn with a decked area and timber fencing to borders. CHAIN FREE. EPC Rating: C

Garden 25.40 x 14.70 83'4 x 48'3 (Approx)

(Not Shown In Actual Location / Orientation)

First Floor

This plan is for layout guidance only. Not drawn to scale unless stated. Windows and door openings are approximate. Whilst every care is taken in the preparation of this plan, please check all dimensions, shapes and compass bearings before making any decisions reliant upon them.