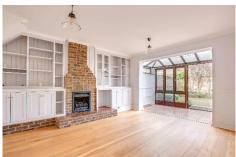

## The Worthies, High Street, Old Amersham, Bucks, HP7 0DJ Guide Price £525,000

A rare opportunity to purchase a very well presented two-bedroom property, situated in an exclusive gated mews style development just off the historic High Street of Old Amersham, ideally positioned within easy reach of a host of boutiques and eateries. With the benefit of no onward chain this delightful property is suitable for a first-time buyer, discerning downsizer, buy-to-let investor or as a pied-à-terre. The bright and airy accommodation comprises, entrance hall, fitted kitchen with integrated appliances, 14ft living room with feature fireplace and built in cupboards, open to a conservatory with doors to the courtyard garden. The first floor offers two bedrooms and a modern family bathroom. Externally to the front, there is an allocated parking space within a carport and a small front garden with flowers and shrubs. The low maintenance westerly facing courtyard rear garden provides space for outdoor entertaining and alfresco dining along with a small garden shed. CHAIN FREE. EPC Rating: C