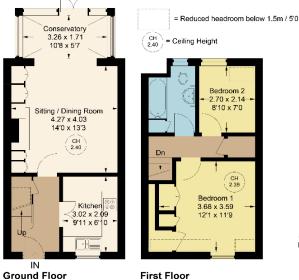

## The Worthies, High Street

Approximate Gross Internal Area (Excluding Carport)
Ground Floor = 37.1 sq m / 399 sq ft
First Floor = 29.9 sq m / 322 sq ft
Total = 67.0 sq m / 721 sq ft

(Not Shown In Actual Location / Orientation)

## Floor Plan produced for Hunters by Media Arcade ©. Illustration for identification purposes only. Window and door openings are approximate. Whilst every attempt is made to assure accuracy in the preparation of this plan, please check all dimensions, shapes and compass bearings before making any decisions reliant upon them.