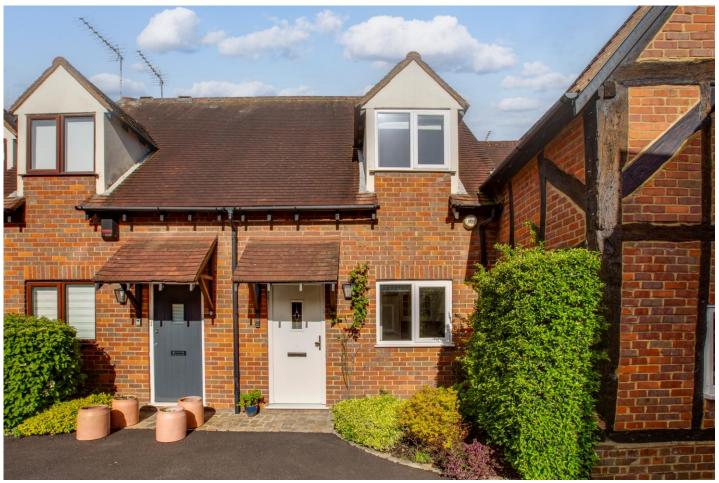

## The Worthies, High Street, Old Amersham, Bucks, HP7 0DJ Guide Price £525,000

A rare opportunity to purchase a very well presented two-bedroom property, situated in an exclusive gated mews style development just off the historic High Street of Old Amersham, ideally positioned within easy reach of a host of boutiques and eateries. With the benefit of no onward chain this delightful property is suitable for a first-time buyer, discerning downsizer, buy-to-let investor or as a pied-à-terre. The bright and airy accommodation comprises, entrance hall, fitted kitchen with integrated appliances, 14ft living room with feature fireplace and built in cupboards, open to a conservatory with doors to the courtyard garden. The first floor offers two bedrooms and a modern family bathroom. Externally to the front, there is an allocated parking space within a carport and a small front garden with flowers and shrubs. The low maintenance westerly facing courtyard rear garden provides space for outdoor entertaining and alfresco dining along with a small garden shed. CHAIN FREE. EPC Rating: C