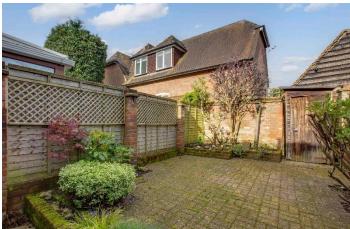

## The Worthies, High Street, Old Amersham, Bucks, HP7 0DJ Guide Price £525,000

A rare opportunity to purchase a very well presented two-bedroom property, situated in an exclusive gated mews style development just off the historic High Street of Old Amersham, ideally positioned within easy reach of a host of boutiques and eateries. With the benefit of no onward chain this delightful property is suitable for a first-time buyer, discerning downsizer, buy-to-let investor or as a pied-à-terre. The bright and airy accommodation comprises, entrance hall, fitted kitchen with integrated appliances, 14ft living room with feature fireplace and built in cupboards, open to a conservatory with doors to the courtyard garden. The first floor offers two bedrooms and a modern family bathroom. Externally to the front, there is an allocated parking space within a carport and a small front garden with flowers and shrubs. The low maintenance westerly facing courtyard rear garden provides space for outdoor entertaining and alfresco dining along with a small garden shed. CHAIN FREE. EPC Rating: C