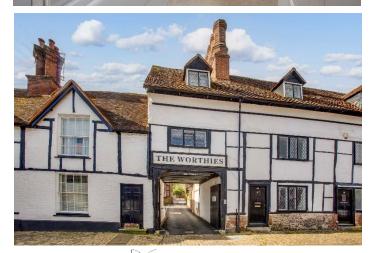

## The Worthies, High Street, Old Amersham, Bucks, HP7 0DJ Guide Price £525,000

A rare opportunity to purchase a very well presented two-bedroom property, situated in an exclusive gated mews style development just off the historic High Street of Old Amersham, ideally positioned within easy reach of a host of boutiques and eateries. With the benefit of no onward chain this delightful property is suitable for a first-time buyer, discerning downsizer, buy-to-let investor or as a pied-à-terre. The bright and airy accommodation comprises, entrance hall, fitted kitchen with integrated appliances, 14ft living room with feature fireplace and built in cupboards, open to a conservatory with doors to the courtyard garden. The first floor offers two bedrooms and a modern family bathroom. Externally to the front, there is an allocated parking space within a carport and a small front garden with flowers and shrubs. The low maintenance westerly facing courtyard rear garden provides space for outdoor entertaining and alfresco dining along with a small garden shed. CHAIN FREE. EPC Rating: C