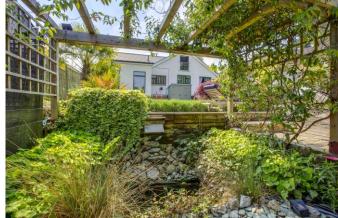

## 8 Runrig Hill, Chesham Bois, Amersham, Buckinghamshire, HP6 6DL

A beautifully presented and deceptively spacious four/five double bedroom, three bathroom detached chalet bungalow, conveniently situated within close proximity of highly regarded schooling including Chesham Bois C of E Primary and Dr Challoner's Grammar Schools. With the benefit of a complete onward chain, this charming family home is ideally positioned for nearby countryside walks yet is just over a mile from the station and town centre. The stylish and contemporary property has been cleverly extended and modernised by the current owners providing in excess of 2,100 sq. ft of versatile accommodation over two floors. The ground floor comprises: a generous entrance hall, utility room, an impressive 28ft double aspect sitting dining room with skylight and sliding door to the garden, open to a refitted kitchen with an inner hall leading to a ground floor family bathroom, separate shower room, cloakroom and four double bedrooms, one of which is currently being used as a family room and another as a study. The stairs leading to the first floor offer a half turn landing with generous eaves storage, and then onto a fabulous principle suite comprising a 17ft bedroom with skylights and a Juliet balcony enjoying delightful rural views over the Chilterns, 11ft walk-in-wardrobe and an ensuite bathroom. Externally to the front, there are raised beds with flowers, bushes and shrubs and a large block paved driveway providing parking for several vehicles. Gated side access leads to the beautifully landscaped rear garden which is a stunning feature of this property with its manicured lawns, pond and water feature, array of flowers, trees, colourful bushes and shrubs. There are also three separate seating areas to sit back, relax and enjoy the garden as well as being ideal for outdoor entertaining and alfresco dining. EPC Rating: C