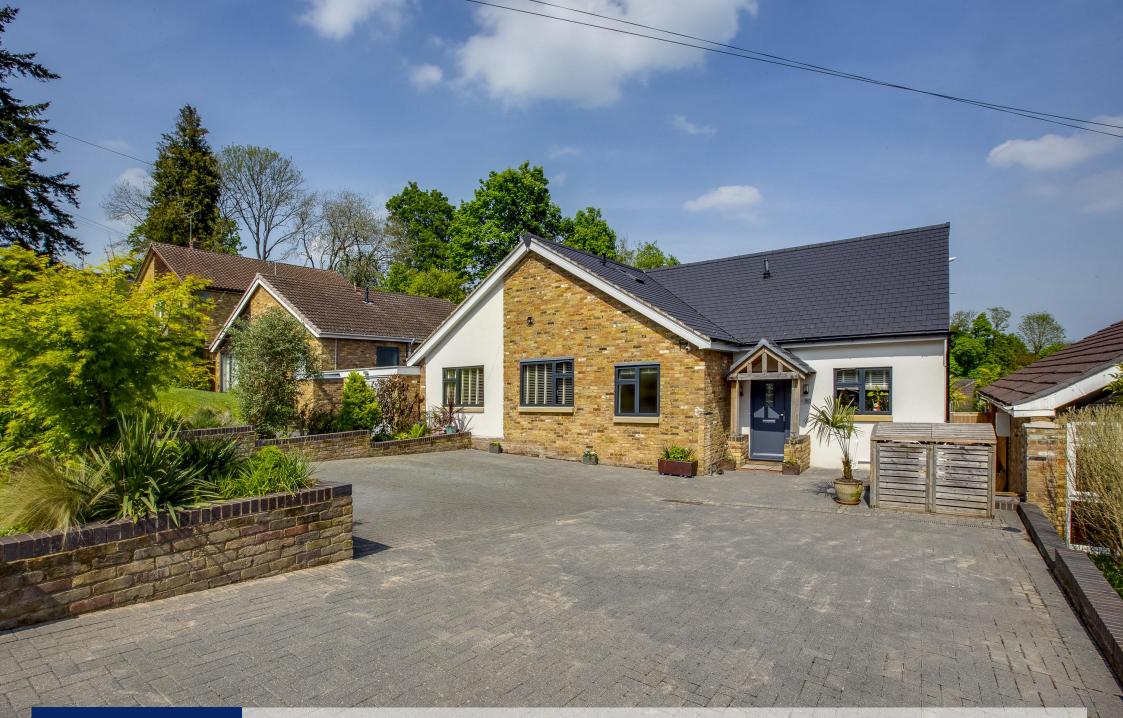

8 Runrig Hill, Chesham Bois, Amersham, Bucks, HP6 6DL Offers over £1,000,000

## 8 Runrig Hill, Chesham Bois, Amersham, Buckinghamshire, HP6 6DL

A beautifully presented and deceptively spacious four/five double bedroom, three bathroom detached chalet bungalow, conveniently situated within close proximity of highly regarded schooling including Chesham Bois C of E Primary and Dr Challoner's Grammar Schools. With the benefit of a complete onward chain, this charming family home is ideally positioned for nearby countryside walks yet is just over a mile from the station and town centre. The stylish and contemporary property has been cleverly extended and modernised by the current owners providing in excess of 2,100 sq. ft of versatile accommodation over two floors. The ground floor comprises: a generous entrance hall, utility room, an impressive 28ft double aspect sitting dining room with skylight and sliding door to the garden, open to a refitted kitchen with an inner hall leading to a ground floor family bathroom, separate shower room, cloakroom and four double bedrooms, one of which is currently being used as a family room and another as a study. The stairs leading to the first floor offer a half turn landing with generous eaves storage, and then onto a fabulous principle suite comprising a 17ft bedroom with skylights and a Juliet balcony enjoying delightful rural views over the Chilterns, 11ft walk-in-wardrobe and an ensuite bathroom. Externally to the front, there are raised beds with flowers, bushes and shrubs and a large block paved driveway providing parking for several vehicles. Gated side access leads to the beautifully landscaped rear garden which is a stunning feature of this property with its manicured lawns, pond and water feature, array of flowers, trees, colourful bushes and shrubs. There are also three separate seating areas to sit back, relax and enjoy the garden as well as being ideal for outdoor entertaining and alfresco dining. EPC Rating: C