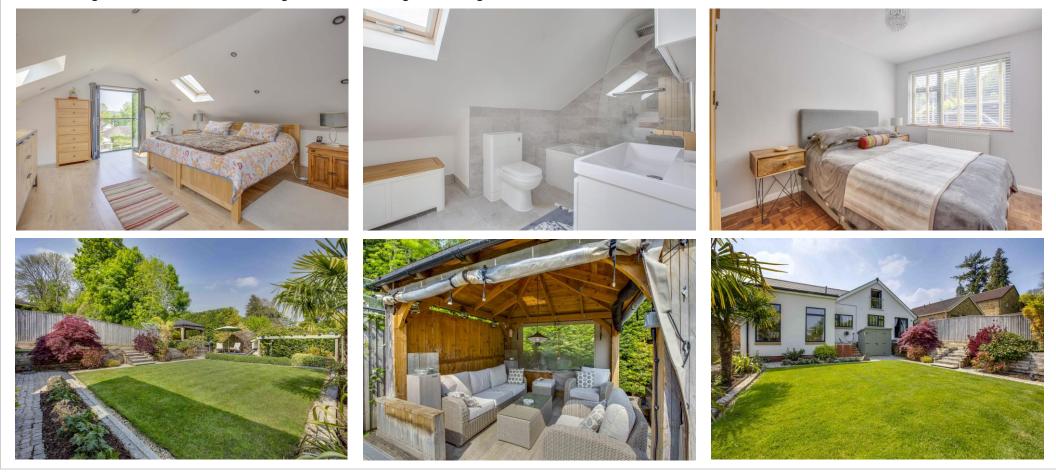

## 8 Runrig Hill, Chesham Bois, Amersham, Buckinghamshire, HP6 6DL

A beautifully presented and deceptively spacious four/five double bedroom, three bathroom detached chalet bungalow, conveniently situated within close proximity of highly regarded schooling including Chesham Bois C of E Primary and Dr Challoner's Grammar Schools. With the benefit of a complete onward chain, this charming family home is ideally positioned for nearby countryside walks yet is just over a mile from the station and town centre. The stylish and contemporary property has been cleverly extended and modernised by the current owners providing in excess of 2,100 sq. ft of versatile accommodation over two floors. The ground floor comprises: a generous entrance hall, utility room, an impressive 28ft double aspect sitting dining room with skylight and sliding door to the garden, open to a refitted kitchen with an inner hall leading to a ground floor family bathroom, separate shower room, cloakroom and four double bedrooms, one of which is currently being used as a family room and another as a study. The stairs leading to the first floor offer a half turn landing with generous eaves storage, and then onto a fabulous principle suite comprising a 17ft bedroom with skylights and a Juliet balcony enjoying delightful rural views over the Chilterns, 11ft walk-in-wardrobe and an ensuite bathroom. Externally to the front, there are raised beds with flowers, bushes and shrubs and a large block paved driveway providing parking for several vehicles. Gated side access leads to the beautifully landscaped rear garden which is a stunning feature of this property with its manicured lawns, pond and water feature, array of flowers, trees, colourful bushes and shrubs. There are also three separate seating areas to sit back, relax and enjoy the garden as well as being ideal for outdoor entertaining and alfresco dining. EPC Rating: C