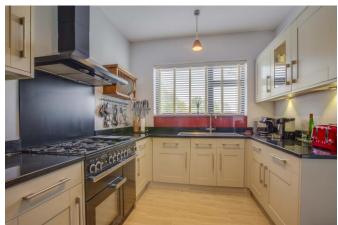

## 8 Runrig Hill, Chesham Bois, Amersham, Buckinghamshire, HP6 6DL

A beautifully presented and deceptively spacious four/five double bedroom, three bathroom detached chalet bungalow, conveniently situated within close proximity of highly regarded schooling including Chesham Bois C of E Primary and Dr Challoner's Grammar Schools. With the benefit of a complete onward chain, this charming family home is ideally positioned for nearby countryside walks yet is just over a mile from the station and town centre. The stylish and contemporary property has been cleverly extended and modernised by the current owners providing in excess of 2,100 sq. ft of versatile accommodation over two floors. The ground floor comprises: a generous entrance hall, utility room, an impressive 28ft double aspect sitting dining room with skylight and sliding door to the garden, open to a refitted kitchen with an inner hall leading to a ground floor family bathroom, separate shower room, cloakroom and four double bedrooms, one of which is currently being used as a family room and another as a study. The stairs leading to the first floor offer a half turn landing with generous eaves storage, and then onto a fabulous principle suite comprising a 17ft bedroom with skylights and a Juliet balcony enjoying delightful rural views over the Chilterns, 11ft walk-in-wardrobe and an ensuite bathroom. Externally to the front, there are raised beds with flowers, bushes and shrubs and a large block paved driveway providing parking for several vehicles. Gated side access leads to the beautifully landscaped rear garden which is a stunning feature of this property with its manicured lawns, pond and water feature, array of flowers, trees, colourful bushes and shrubs. There are also three separate seating areas to sit back, relax and enjoy the garden as well as being ideal for outdoor entertaining and alfresco dining. EPC Rating: C