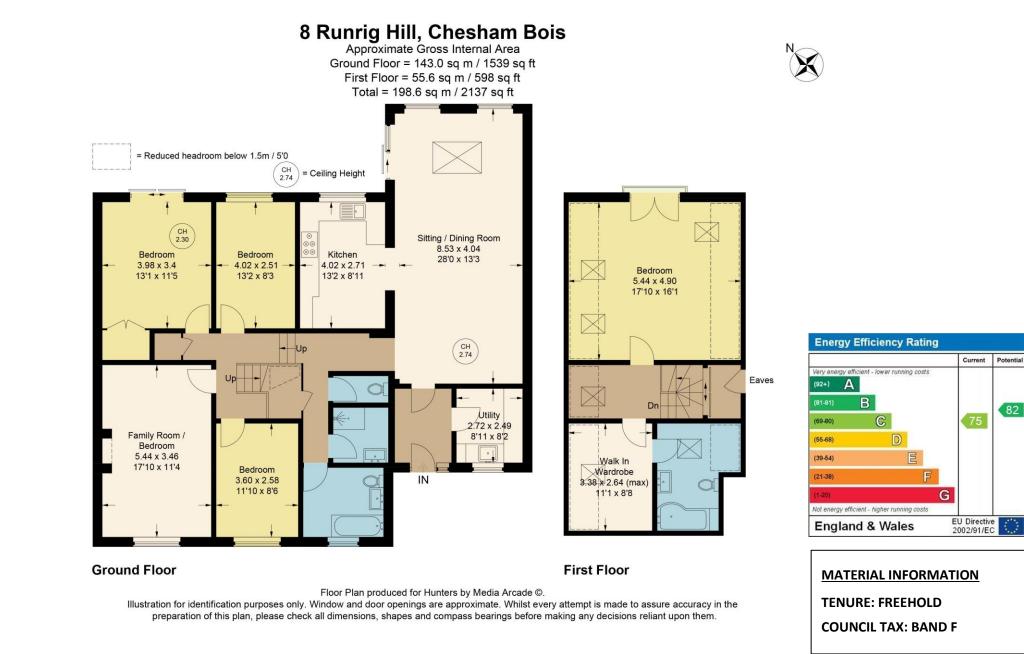

## 8 Runrig Hill, Chesham Bois, Amersham, Buckinghamshire, HP6 6DL

A beautifully presented and deceptively spacious four/five double bedroom, three bathroom detached chalet bungalow, conveniently situated within close proximity of highly regarded schooling including Chesham Bois C of E Primary and Dr Challoner's Grammar Schools. With the benefit of a complete onward chain, this charming family home is ideally positioned for nearby countryside walks yet is just over a mile from the station and town centre. The stylish and contemporary property has been cleverly extended and modernised by the current owners providing in excess of 2,100 sq. ft of versatile accommodation over two floors. The ground floor comprises: a generous entrance hall, utility room, an impressive 28ft double aspect sitting dining room with skylight and sliding door to the garden, open to a refitted kitchen with an inner hall leading to a ground floor family bathroom, separate shower room, cloakroom and four double bedrooms, one of which is currently being used as a family room and another as a study. The stairs leading to the first floor offer a half turn landing with generous eaves storage, and then onto a fabulous principle suite comprising a 17ft bedroom with skylights and a Juliet balcony enjoying delightful rural views over the Chilterns, 11ft walk-in-wardrobe and an ensuite bathroom. Externally to the front, there are raised beds with flowers, bushes and shrubs and a large block paved driveway providing parking for several vehicles. Gated side access leads to the beautifully landscaped rear garden which is a stunning feature of this property with its manicured lawns, pond and water feature, array of flowers, trees, colourful bushes and shrubs. There are also three separate seating areas to sit back, relax and enjoy the garden as well as being ideal for outdoor entertaining and alfresco dining. EPC Rating: C