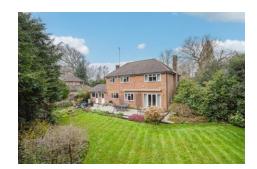

## Brooksby, Mayhall Lane, Chesham Bois, Amersham, HP6 5NR

A charming and delightful family home coming to the market for the first time in over 40 years positioned in a small lane of only four detached houses within the sought after village of Chesham Bois, conveniently situated less than a mile from the town centre and station in very close proximity of highly regarded schooling to include The Beacon and Our Lady's Catholic Primary Schools as well as the nearby schools of Chestnut Lane, Elangeni, Dr Challoner's and Chesham Grammar. With the benefit of no onward chain, this neatly presented property offers potential for enlargement and remodelling, subject to the relevant consents, whilst providing bright and airy accommodation currently comprising: storm porch, entrance hall, cloakroom, refitted kitchen, utility room, dining room with double doors opening to a triple aspect 21ft sitting room with feature fireplace and access to the southerly facing garden and patio. The first floor provides a landing leading to a 16ft principal bedroom with fitted wardrobes, three further bedrooms and a family bathroom. Externally, the front garden has been mainly laid to lawn with an array of flowers, shrubs, and bushes as well as driveway parking for a number of vehicles leading to a larger than average garage with up and over door, power, light and a water tap. Gated side access leads to the secluded southerly facing rear garden which is mainly laid to lawn, enclosed by trees, and fencing and flower beds. There is also a garden shed and large patio area ideal for alfresco dining and outdoor entertaining. CHAIN FREE. EPC Rating: E