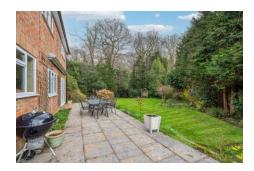

## Brooksby, Mayhall Lane, Chesham Bois, Amersham, HP6 5NR

A charming and delightful family home coming to the market for the first time in over 40 years positioned in a small lane of only four detached houses within the sought after village of Chesham Bois, conveniently situated less than a mile from the town centre and station in very close proximity of highly regarded schooling to include The Beacon and Our Lady's Catholic Primary Schools as well as the nearby schools of Chestnut Lane, Elangeni, Dr Challoner's and Chesham Grammar. With the benefit of no onward chain, this neatly presented property offers potential for enlargement and remodelling, subject to the relevant consents, whilst providing bright and airy accommodation currently comprising: storm porch, entrance hall, cloakroom, refitted kitchen, utility room, dining room with double doors opening to a triple aspect 21ft sitting room with feature fireplace and access to the southerly facing garden and patio. The first floor provides a landing leading to a 16ft principal bedroom with fitted wardrobes, three further bedrooms and a family bathroom. Externally, the front garden has been mainly laid to lawn with an array of flowers, shrubs, and bushes as well as driveway parking for a number of vehicles leading to a larger than average garage with up and over door, power, light and a water tap. Gated side access leads to the secluded southerly facing rear garden which is mainly laid to lawn, enclosed by trees, and fencing and flower beds. There is also a garden shed and large patio area ideal for alfresco dining and outdoor entertaining. CHAIN FREE. EPC Rating: E