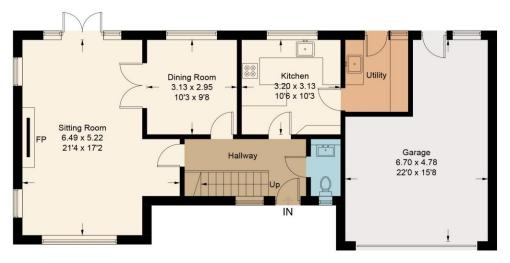

## Brooksby, Mayhall Lane, Amersham, HP6 5NR

Approximate Gross Internal Area Ground Floor = 66.2 sq m / 712 sq ft First Floor = 59.8 sq m / 644 sq ft Garage = 26.2 sq m / 282 sq ft Total = 152.2 sq m / 1,638 sq ft

Ground Floor First Floor

MATERIAL INFORMATION

**TENURE: FREEHOLD** 

COUNCIL TAX: BAND G

This plan is for layout guidance only. Not drawn to scale unless stated. Windows and door openings are approximate. Whilst every care is taken in the preparation of this plan, please check all dimensions, shapes and compass bearings before making any decisions reliant upon them.