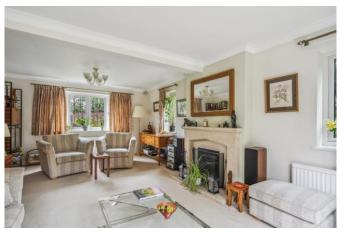

## Brooksby, Mayhall Lane, Chesham Bois, Amersham, HP6 5NR

A charming and delightful family home coming to the market for the first time in over 40 years positioned in a small lane of only four detached houses within the sought after village of Chesham Bois, conveniently situated less than a mile from the town centre and station in very close proximity of highly regarded schooling to include The Beacon and Our Lady's Catholic Primary Schools as well as the nearby schools of Chestnut Lane, Elangeni, Dr Challoner's and Chesham Grammar. With the benefit of no onward chain, this neatly presented property offers potential for enlargement and remodelling, subject to the relevant consents, whilst providing bright and airy accommodation currently comprising: storm porch, entrance hall, cloakroom, refitted kitchen, utility room, dining room with double doors opening to a triple aspect 21ft sitting room with feature fireplace and access to the southerly facing garden and patio. The first floor provides a landing leading to a 16ft principal bedroom with fitted wardrobes, three further bedrooms and a family bathroom. Externally, the front garden has been mainly laid to lawn with an array of flowers, shrubs, and bushes as well as driveway parking for a number of vehicles leading to a larger than average garage with up and over door, power, light and a water tap. Gated side access leads to the secluded southerly facing rear garden which is mainly laid to lawn, enclosed by trees, and fencing and flower beds. There is also a garden shed and large patio area ideal for alfresco dining and outdoor entertaining. CHAIN FREE. EPC Rating: E