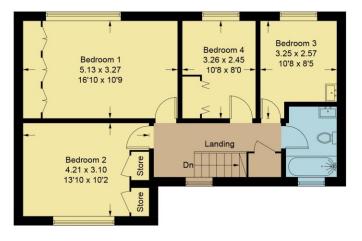

## Brooksby, Mayhall Lane, Amersham, HP6 5NR

Approximate Gross Internal Area Ground Floor = 66.2 sq m / 712 sq ft First Floor = 59.8 sq m / 644 sq ft Garage = 26.2 sq m / 282 sq ft Total = 152.2 sq m / 1,638 sq ft

Ground Floor First Floor

MATERIAL INFORMATION

**TENURE: FREEHOLD** 

COUNCIL TAX: BAND G

This plan is for layout guidance only. Not drawn to scale unless stated. Windows and door openings are approximate. Whilst every care is taken in the preparation of this plan, please check all dimensions, shapes and compass bearings before making any decisions reliant upon them.