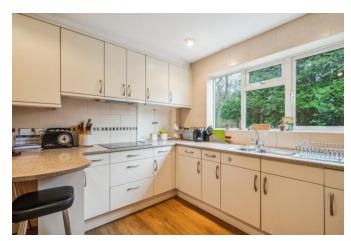

## Brooksby, Mayhall Lane, Chesham Bois, Amersham, HP6 5NR

A charming and delightful family home coming to the market for the first time in over 40 years positioned in a small lane of only four detached houses within the sought after village of Chesham Bois, conveniently situated less than a mile from the town centre and station in very close proximity of highly regarded schooling to include The Beacon and Our Lady's Catholic Primary Schools as well as the nearby schools of Chestnut Lane, Elangeni, Dr Challoner's and Chesham Grammar. With the benefit of no onward chain, this neatly presented property offers potential for enlargement and remodelling, subject to the relevant consents, whilst providing bright and airy accommodation currently comprising: storm porch, entrance hall, cloakroom, refitted kitchen, utility room, dining room with double doors opening to a triple aspect 21ft sitting room with feature fireplace and access to the southerly facing garden and patio. The first floor provides a landing leading to a 16ft principal bedroom with fitted wardrobes, three further bedrooms and a family bathroom. Externally, the front garden has been mainly laid to lawn with an array of flowers, shrubs, and bushes as well as driveway parking for a number of vehicles leading to a larger than average garage with up and over door, power, light and a water tap. Gated side access leads to the secluded southerly facing rear garden which is mainly laid to lawn, enclosed by trees, and fencing and flower beds. There is also a garden shed and large patio area ideal for alfresco dining and outdoor entertaining. CHAIN FREE. EPC Rating: E