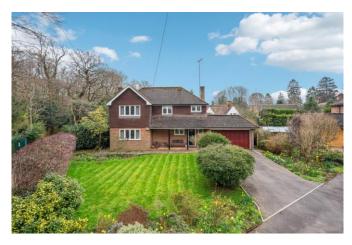

## Brooksby, Mayhall Lane, Chesham Bois, Amersham, HP6 5NR

A charming and delightful family home coming to the market for the first time in over 40 years positioned in a small lane of only four detached houses within the sought after village of Chesham Bois, conveniently situated less than a mile from the town centre and station in very close proximity of highly regarded schooling to include The Beacon and Our Lady's Catholic Primary Schools as well as the nearby schools of Chestnut Lane, Elangeni, Dr Challoner's and Chesham Grammar. With the benefit of no onward chain, this neatly presented property offers potential for enlargement and remodelling, subject to the relevant consents, whilst providing bright and airy accommodation currently comprising: storm porch, entrance hall, cloakroom, refitted kitchen, utility room, dining room with double doors opening to a triple aspect 21ft sitting room with feature fireplace and access to the southerly facing garden and patio. The first floor provides a landing leading to a 16ft principal bedroom with fitted wardrobes, three further bedrooms and a family bathroom. Externally, the front garden has been mainly laid to lawn with an array of flowers, shrubs, and bushes as well as driveway parking for a number of vehicles leading to a larger than average garage with up and over door, power, light and a water tap. Gated side access leads to the secluded southerly facing rear garden which is mainly laid to lawn, enclosed by trees, and fencing and flower beds. There is also a garden shed and large patio area ideal for alfresco dining and outdoor entertaining. CHAIN FREE. EPC Rating: E