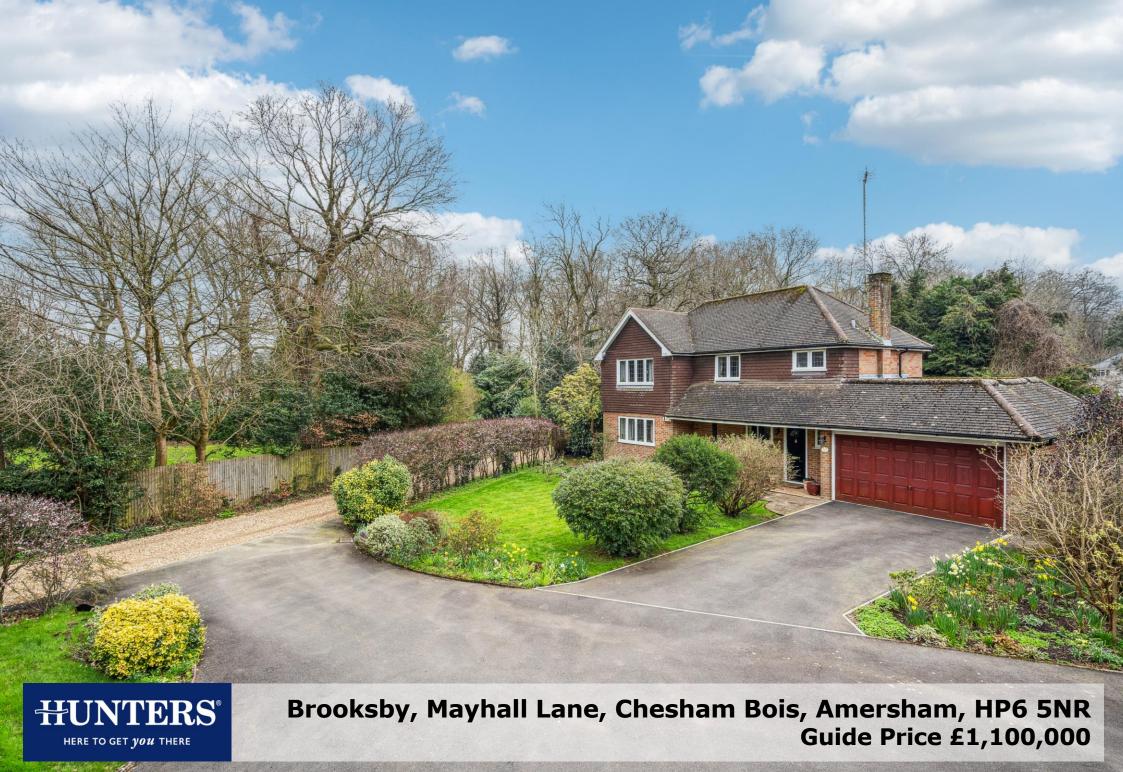

## Brooksby, Mayhall Lane, Chesham Bois, Amersham, HP6 5NR

A charming and delightful family home coming to the market for the first time in over 40 years positioned in a small lane of only four detached houses within the sought after village of Chesham Bois, conveniently situated less than a mile from the town centre and station in very close proximity of highly regarded schooling to include The Beacon and Our Lady's Catholic Primary Schools as well as the nearby schools of Chestnut Lane, Elangeni, Dr Challoner's and Chesham Grammar. With the benefit of no onward chain, this neatly presented property offers potential for enlargement and remodelling, subject to the relevant consents, whilst providing bright and airy accommodation currently comprising: storm porch, entrance hall, cloakroom, refitted kitchen, utility room, dining room with double doors opening to a triple aspect 21ft sitting room with feature fireplace and access to the southerly facing garden and patio. The first floor provides a landing leading to a 16ft principal bedroom with fitted wardrobes, three further bedrooms and a family bathroom. Externally, the front garden has been mainly laid to lawn with an array of flowers, shrubs, and bushes as well as driveway parking for a number of vehicles leading to a larger than average garage with up and over door, power, light and a water tap. Gated side access leads to the secluded southerly facing rear garden which is mainly laid to lawn, enclosed by trees, and fencing and flower beds. There is also a garden shed and large patio area ideal for alfresco dining and outdoor entertaining. CHAIN FREE. EPC Rating: E