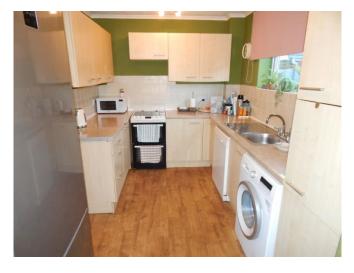

glazed opaque window to side.

Lounge 17'10 x 10'6. UPVC double glazed patio doors to rear

garden, radiator, laminate floor, doors to hall & kitchen.

**Kitchen** 11' x 8'. Fitted units comprising eye level cupboards with

work surfaces, drawers & cupboards under, stainless steel single drainer sink unit with mixer tap, tiled splash backs, plumbing & space for washing machine & dish washer,

UPVC double glazed window to side, open to: -