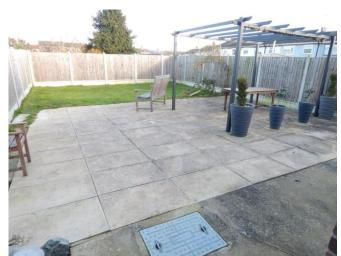

drive providing off street parking & leads to **GARAGE** with up & over type door. Block paved path to front door and gate to rear garden. The lawn rear garden is approx. 40' with a large paved patio area, pergola, shrubs & enclosed by fencing. To one side of the bungalow, to the rear of the garage is an additional garden area with a