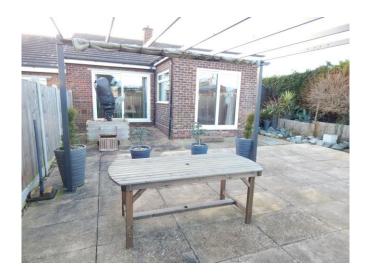

drive providing off street parking & leads to **GARAGE** with up & over type door. Block paved path to front door and gate to rear garden. The lawn rear garden is approx. 40' with a large paved patio area, pergola, shrubs & enclosed by fencing. To one side of the bungalow, to the rear of the garage is an additional garden area with a