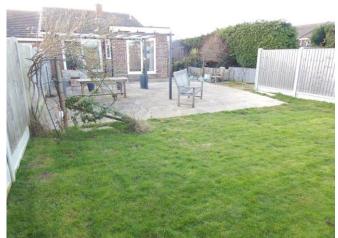

drive providing off street parking & leads to **GARAGE** with up & over type door. Block paved path to front door and gate to rear garden. The lawn rear garden is approx. 40' with a large paved patio area, pergola, shrubs & enclosed by fencing. To one side of the bungalow, to the rear of the garage is an additional garden area with a