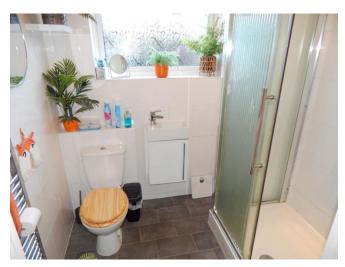

**Bedroom 2 10'4 x 8'9.** UPVC double glazed window to front, radiator.

**Shower Room** Fully tiled white suite comprising shower cubicle, vanity

wash basin with mixer tap & cupboard under, close-coupled WC, chrome heated towel radiator, UPVC double