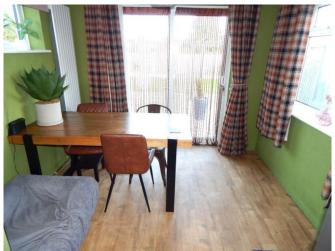

**Dining Room** 9'2 x 8'3. Double glazed windows to both sides, upright

radiator, double glazed patio doors to rear garden.

**Council Tax** Band B: £1,551.26 pa (April 2023 – March 2024).

Outside To the front is an open plan lawn garden. Block paved