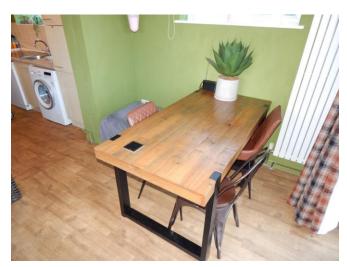

**Dining Room** 9'2 x 8'3. Double glazed windows to both sides, upright

radiator, double glazed patio doors to rear garden.

**Council Tax** Band B: £1,551.26 pa (April 2023 – March 2024).

Outside To the front is an open plan lawn garden. Block paved