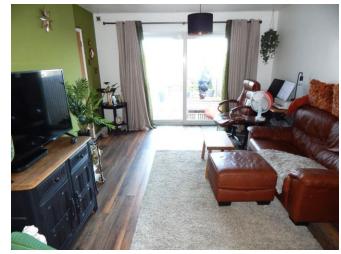

glazed opaque window to side.

Lounge 17'10 x 10'6. UPVC double glazed patio doors to rear

garden, radiator, laminate floor, doors to hall & kitchen.

**Kitchen** 11' x 8'. Fitted units comprising eye level cupboards with