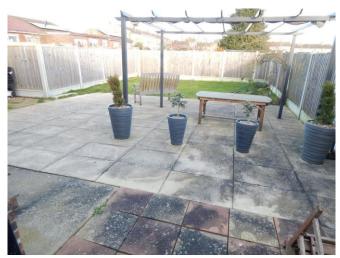

drive providing off street parking & leads to **GARAGE** with up & over type door. Block paved path to front door and gate to rear garden. The lawn rear garden is approx. 40' with a large paved patio area, pergola, shrubs & enclosed by fencing. To one side of the bungalow, to the rear of the garage is an additional garden area with a