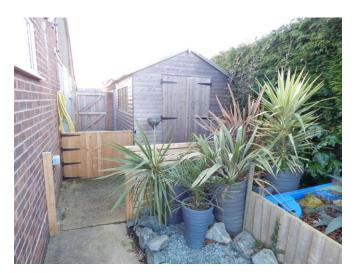

drive providing off street parking & leads to **GARAGE** with up & over type door. Block paved path to front door and gate to rear garden. The lawn rear garden is approx. 40' with a large paved patio area, pergola, shrubs & enclosed by fencing. To one side of the bungalow, to the rear of the garage is an additional garden area with a

garden shed and gate to the front.

Please note that appliances detailed on these particulars, have not been tested by Compass.