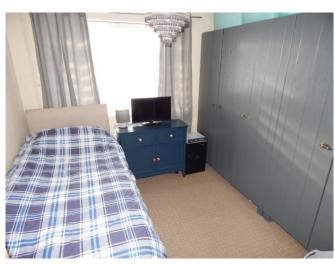

**Bedroom 2 10'4 x 8'9.** UPVC double glazed window to front, radiator.

**Shower Room** Fully tiled white suite comprising shower cubicle, vanity

wash basin with mixer tap & cupboard under, close-coupled WC, chrome heated towel radiator, UPVC double