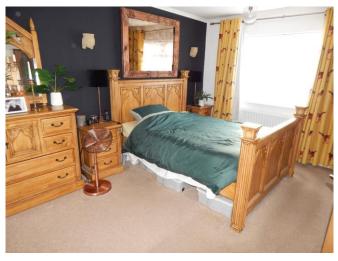

#### **UPVC** entrance door to: -

Entrance Hall Laminate flooring, radiator, doors to bedrooms, shower

room & lounge, hatch to loft space housing gas boiler.

**Bedroom 1 14' x 10'7.** UPVC double glazed window to front, radiator.