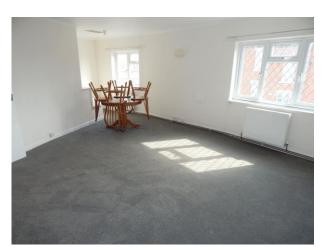

**Lounge/Dining Room** 25'5 (15' min) x 14'9. 2 UPVC double glazed windows to front, new carpet, 2 radiators, fitted window seat, door to: -

Kitchen13'2 x 9'4 (8' min). Fitted eye-level cupboards with work surfaces,<br/>drawers & cupboards under, stainless-steel single drainer sink unit with<br/>mixer taps & cupboard below, built-in stainless steel electric oven, gas hob<br/>& cooker hood, tiled splash-backs, gas boiler, radiator, new vinyl flooring,<br/>UPVC double glazed window to front, further window to rear, non-<br/>maintained fridge, freezer & washing machine can remain.

Bedroom 2 12' x 12' (10'9 min). 2 double glazed windows, radiator.

**Note** Within the property are a wooden table & 4 chairs and a wooden dresser that can remain or be removed.