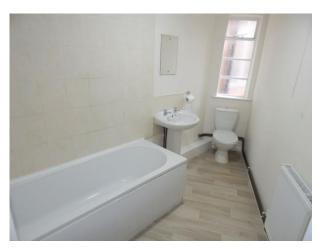

**Bathroom** White suite comprising panelled bath with shower mixer taps & tiled surround, pedestal wash hand basin, close-coupled WC, radiator, opaque window to rear.

Bedroom 1 17'7 x 10'7 (11'8 max). Double glazed window, radiator.