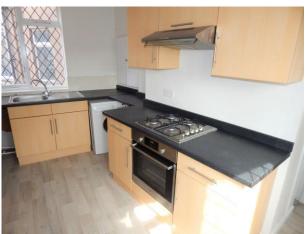

**Lounge/Dining Room** 25'5 (15' min) x 14'9. 2 UPVC double glazed windows to front, new carpet, 2 radiators, fitted window seat, door to: -

Kitchen13'2 x 9'4 (8' min). Fitted eye-level cupboards with work surfaces,<br/>drawers & cupboards under, stainless-steel single drainer sink unit with<br/>mixer taps & cupboard below, built-in stainless steel electric oven, gas hob<br/>& cooker hood, tiled splash-backs, gas boiler, radiator, new vinyl flooring,<br/>UPVC double glazed window to front, further window to rear, non-<br/>maintained fridge, freezer & washing machine can remain.