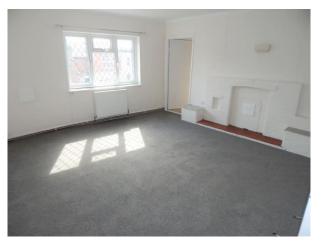

**Lounge/Dining Room** 25'5 (15' min) x 14'9. 2 UPVC double glazed windows to front, new carpet, 2 radiators, fitted window seat, door to: -

Kitchen13'2 x 9'4 (8' min). Fitted eye-level cupboards with work surfaces,<br/>drawers & cupboards under, stainless-steel single drainer sink unit with<br/>mixer taps & cupboard below, built-in stainless steel electric oven, gas hob<br/>& cooker hood, tiled splash-backs, gas boiler, radiator, new vinyl flooring,<br/>UPVC double glazed window to front, further window to rear, non-<br/>maintained fridge, freezer & washing machine can remain.