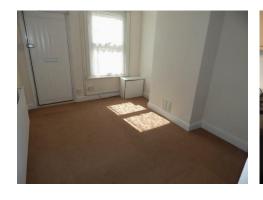

## 29 Kings Head Street, Harwich CO12 3EE...

Wooden entrance door to: -

**Lounge** 12'5 (15') x 10'. UPVC double glazed window to front, double

radiator, stairs to first floor, under stairs cupboard, cupboard