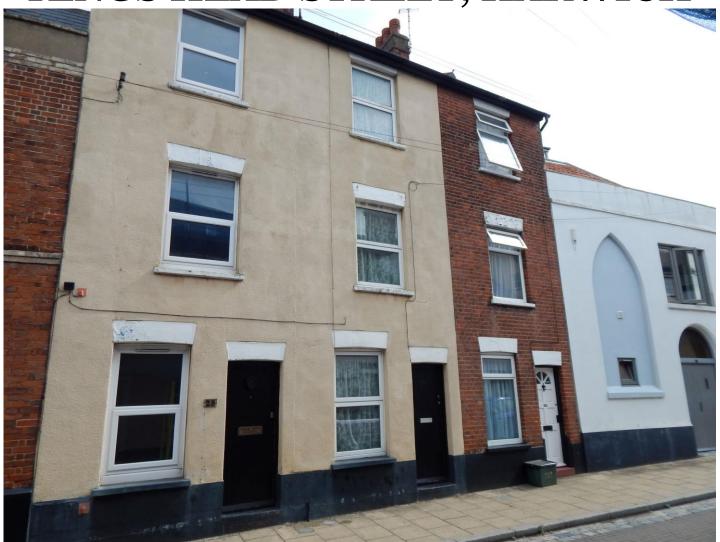

## KINGS HEAD STREET, HARWICH

## 29 Kings Head Street, Harwich CO12 3EE...

Wooden entrance door to: -

**Lounge** 12'5 (15') x 10'. UPVC double glazed window to front, double

radiator, stairs to first floor, under stairs cupboard, cupboard