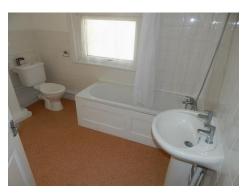

**Bathroom** 10' x 8'. White suite comprising panelled bath with shower

mixer taps & tiled surround, pedestal hand wash basin, close-coupled WC, double radiator, part tiled walls, opaque UPVC

double glazed window to rear.