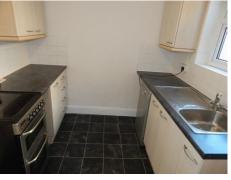

housing gas meter, door to: -

**Kitchen** 10' x 8'. Fitted eye level cupboards with work surfaces,

cupboards & drawers under, stainless steel single drainer sink unit with mixer taps & cupboard under, tiled splash backs, strip light, plumbing for dishwasher, radiator, UPVC double glazed window to rear, (non-managed cooker & dishwasher can