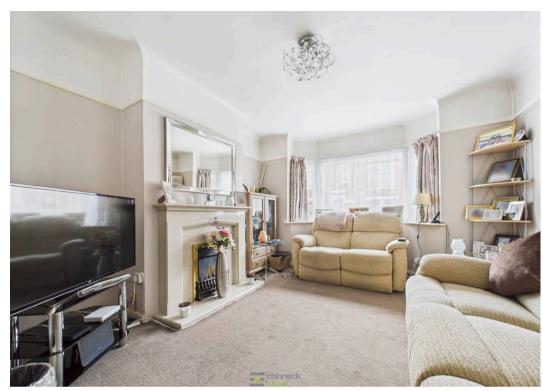

The ground floor features a bright hallway with storage, leading to an open-plan living/dining room complete with a large bay window and a feature fireplace. The kitchen is modern and functional, designed for keen cooks, with an adjacent sunroom offering space for seating, appliances, and access to a downstairs cloakroom. A door from the sunroom opens onto a low maintenance garden with a summer house, perfect for a home office or studio.