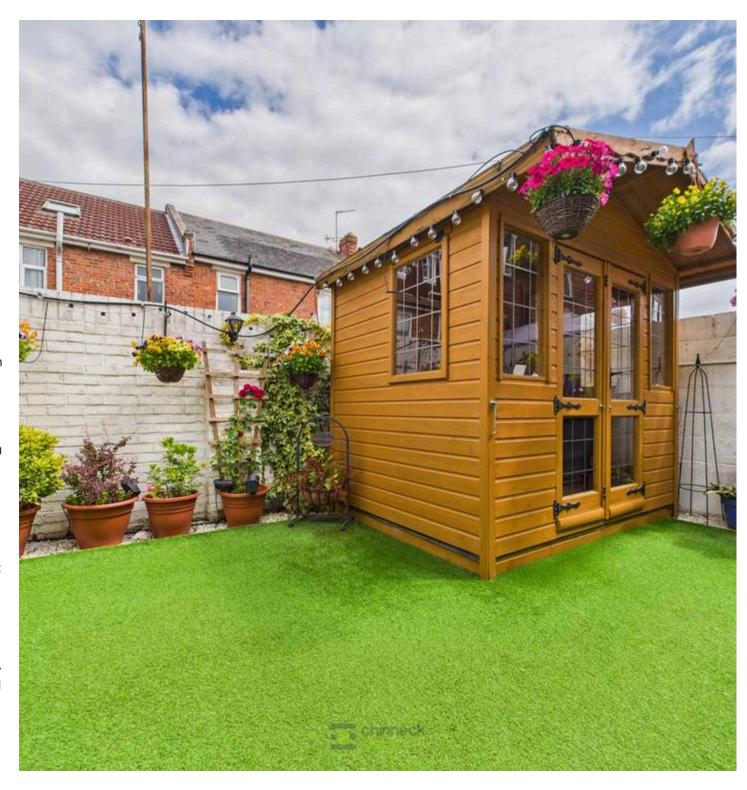

The ground floor features a bright hallway with storage, leading to an open-plan living/dining room complete with a large bay window and a feature fireplace. The kitchen is modern and functional, designed for keen cooks, with an adjacent sunroom offering space for seating, appliances, and access to a downstairs cloakroom. A door from the sunroom opens onto a low maintenance garden with a summer house, perfect for a home office or studio.