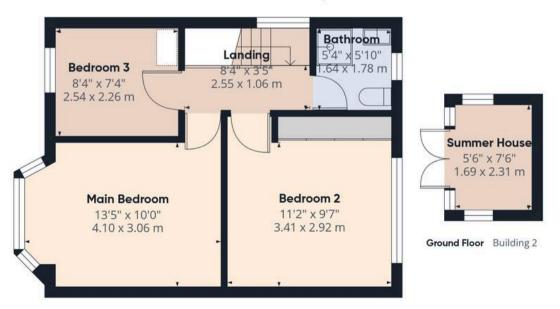

Upstairs, there are three spacious bedrooms, two with built-in storage, and a modern bathroom with a walk-in shower.

This property offers a perfect mix of character, practicality, and location, making it a rare and desirable find for any buyer.

#### Ground Floor Building 1

Floor 1 Building 1

#### Approximate total area<sup>(1)</sup>

901 ft<sup>2</sup> 83.7 m<sup>2</sup>

(1) Excluding balconies and terraces

Calculations reference the RICS IPMS 3C standard. Measurements are approximate and not to scale. This floor plan is intended for illustration only.