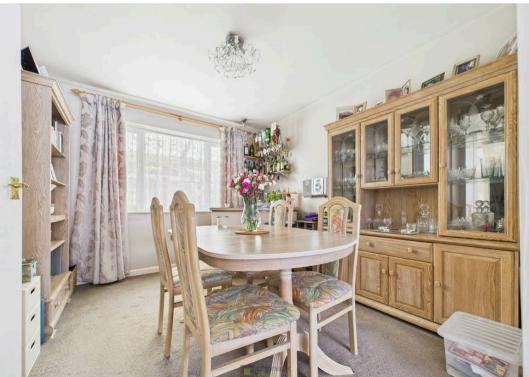

The ground floor features a bright hallway with storage, leading to an open-plan living/dining room complete with a large bay window and a feature fireplace. The kitchen is modern and functional, designed for keen cooks, with an adjacent sunroom offering space for seating, appliances, and access to a downstairs cloakroom. A door from the sunroom opens onto a low maintenance garden with a summer house, perfect for a home office or studio.