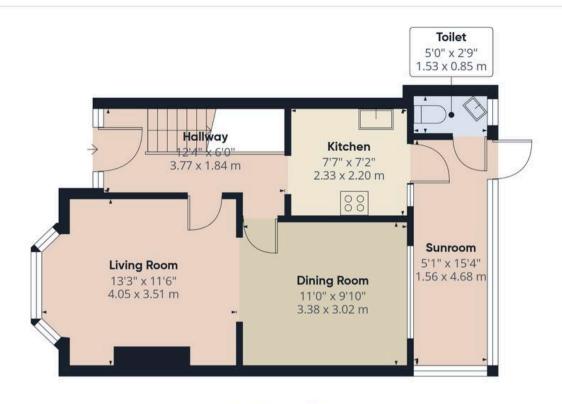

The ground floor features a bright hallway with storage, leading to an open-plan living/dining room complete with a large bay window and a feature fireplace. The kitchen is modern and functional, designed for keen cooks, with an adjacent sunroom offering space for seating, appliances, and access to a downstairs cloakroom. A door from the sunroom opens onto a low maintenance garden with a summer house, perfect for a home office or studio.

#### Ground Floor Building 1

Floor 1 Building 1

#### Approximate total area<sup>(1)</sup>

901 ft<sup>2</sup> 83.7 m<sup>2</sup>

(1) Excluding balconies and terraces

Calculations reference the RICS IPMS 3C standard. Measurements are approximate and not to scale. This floor plan is intended for illustration only.