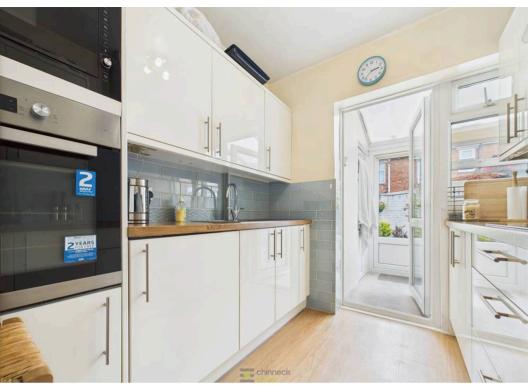

The ground floor features a bright hallway with storage, leading to an open-plan living/dining room complete with a large bay window and a feature fireplace. The kitchen is modern and functional, designed for keen cooks, with an adjacent sunroom offering space for seating, appliances, and access to a downstairs cloakroom. A door from the sunroom opens onto a low maintenance garden with a summer house, perfect for a home office or studio.