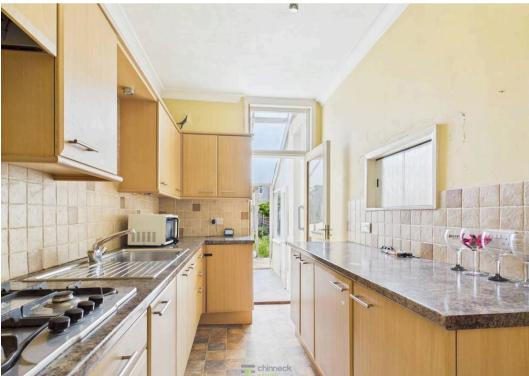

The fitted kitchen, with access to the sunroom, offers ample space for culinary adventures. The dining room also opens into the sunroom. The sunroom, bright but in need of updating, offers an opportunity to personalize the space.