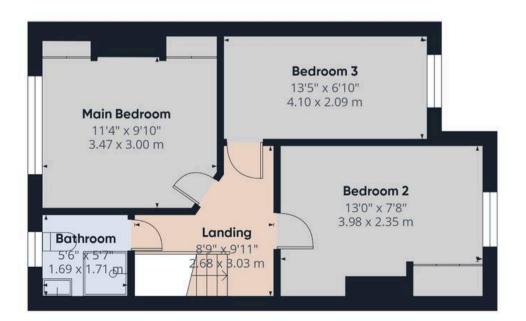

The main and second bedrooms have built-in storage, maximizing usability. Bedroom three can serve as a home office or snug bedroom. The modern bathroom features a walk-in shower for convenience.

Outside, the enclosed garden, mainly laid to lawn, includes a practical shed. This outdoor space is ideal for fun and relaxation.

### Approximate total area<sup>(1)</sup>

975 ft<sup>2</sup> 90.6 m<sup>2</sup>