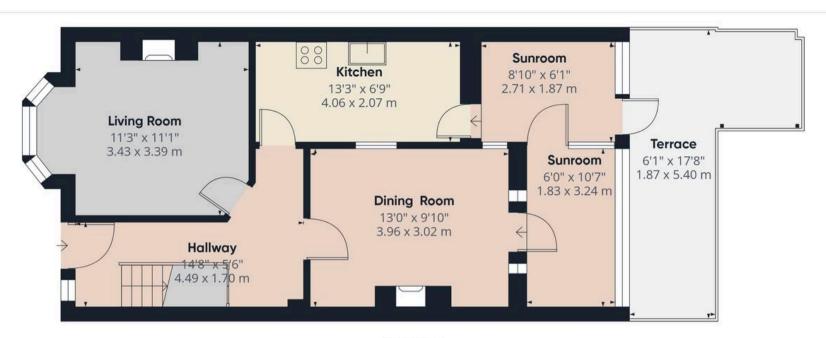

The fitted kitchen, with access to the sunroom, offers ample space for culinary adventures. The dining room also opens into the sunroom. The sunroom, bright but in need of updating, offers an opportunity to personalize the space.

**Ground Floor** 

Floor 1

### Approximate total area<sup>(1)</sup>

975 ft<sup>2</sup> 90.6 m<sup>2</sup>