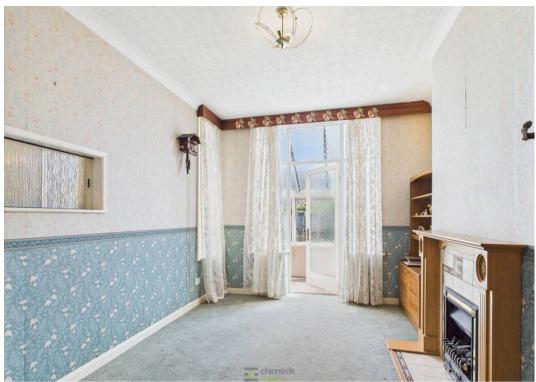

The fitted kitchen, with access to the sunroom, offers ample space for culinary adventures. The dining room also opens into the sunroom. The sunroom, bright but in need of updating, offers an opportunity to personalize the space.