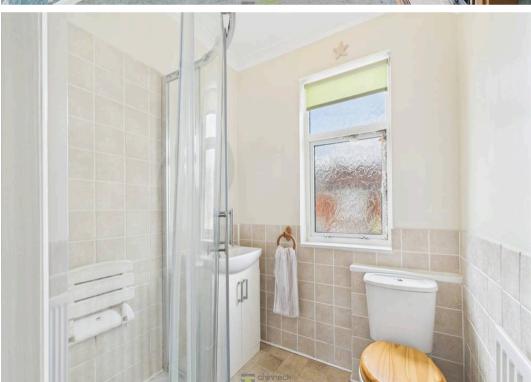

The main and second bedrooms have built-in storage, maximizing usability. Bedroom three can serve as a home office or snug bedroom. The modern bathroom features a walk-in shower for convenience.

Outside, the enclosed garden, mainly laid to lawn, includes a practical shed. This outdoor space is ideal for fun and relaxation.