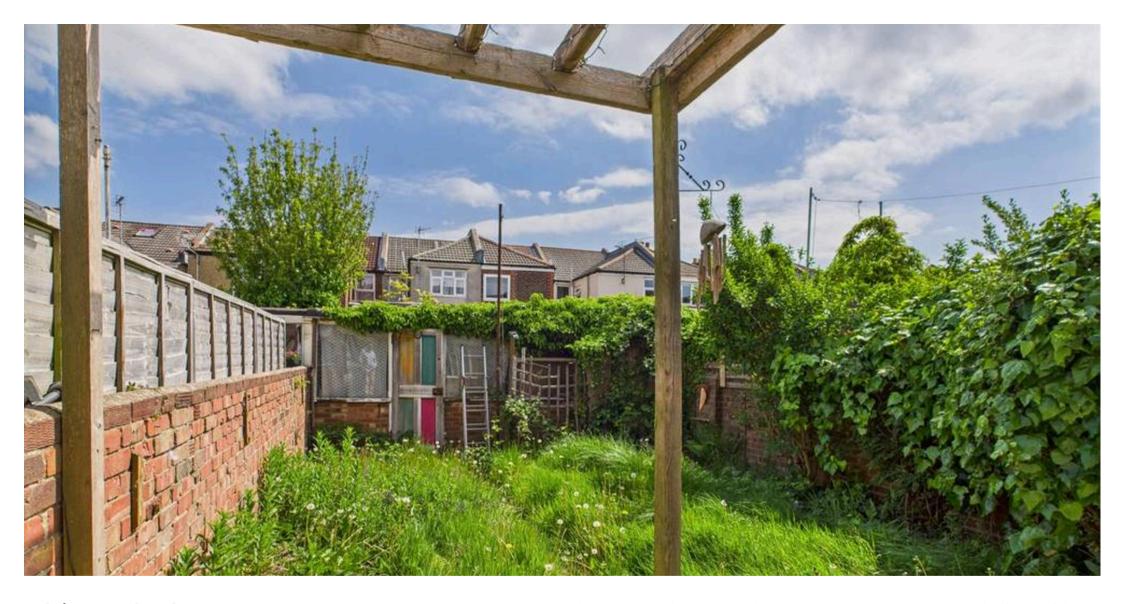

The main and second bedrooms have built-in storage, maximizing usability. Bedroom three can serve as a home office or snug bedroom. The modern bathroom features a walk-in shower for convenience.

Outside, the enclosed garden, mainly laid to lawn, includes a practical shed. This outdoor space is ideal for fun and relaxation.

Situated near Baffins Pond, the property is close to amenities and transport routes, making it attractive for families and professionals.

Material Information • Tenure: Freehold • Council Tax: Band C • Electricity: Mains Supply • Heating: Gas • Water Supply: Mains supply • Sewage: Mains Supply • Broadband: Standard, Superfast and Ultrafast Fibre are all available in this area • Parking: On Street Parking • Mobile: Ofcom official website checker states that EE, Vodafone, O2 and Three available in the area • Flood Risk: Low risk