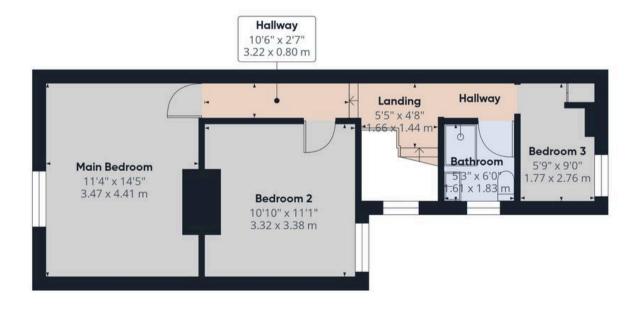

The **kitchen** is light and airy with windows to two aspects, leading to a **private courtyard garden** with raised areas and a large shed—ideal for hobbies or extra storage.

Upstairs are **two double bedrooms**, a **good-sized single**, and a **family bathroom**.

### Approximate total area<sup>(1)</sup>

988 ft<sup>2</sup> 91.8 m<sup>2</sup>

(1) Excluding balconies and terraces

While every attempt has been made to ensure accuracy, all measurements are approximate, not to scale. This floor plan is for illustrative purposes only.

Calculations were based on RICS IPMS 3C standard. Please note that calculations were adjusted by a third party and therefore may not comply with RICS IPMS 3C.

GIRAFFE360