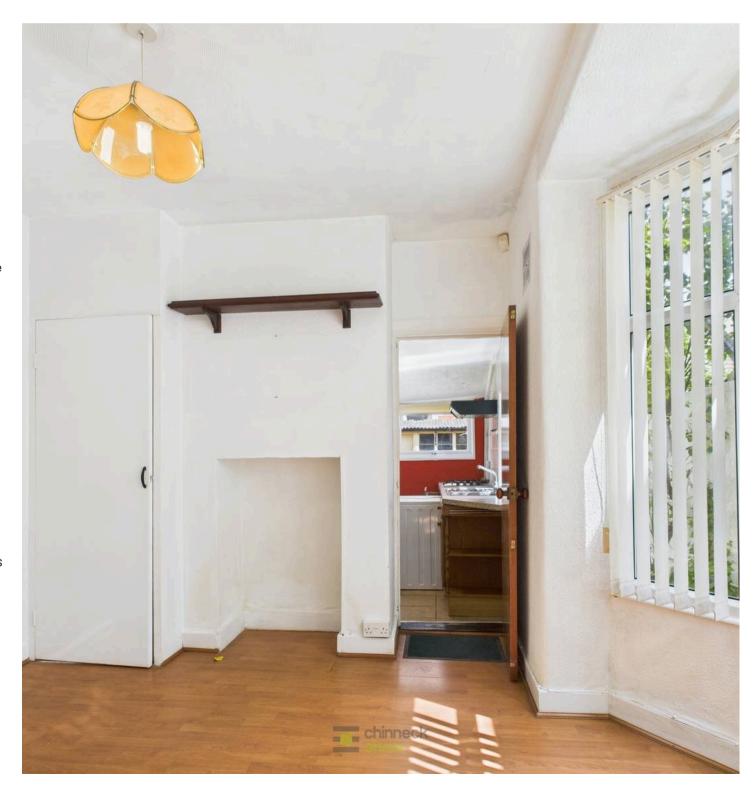

The property features **three reception rooms**, including a bright bay-fronted lounge with a feature fireplace, a flexible second room ideal as a dining space or home office, and a third cosy living area with wood flooring and storage.

The **kitchen** is light and airy with windows to two aspects, leading to a **private courtyard garden** with raised areas and a large shed—ideal for hobbies or extra storage.

Upstairs are **two double bedrooms**, a **good-sized single**, and a **family bathroom**.