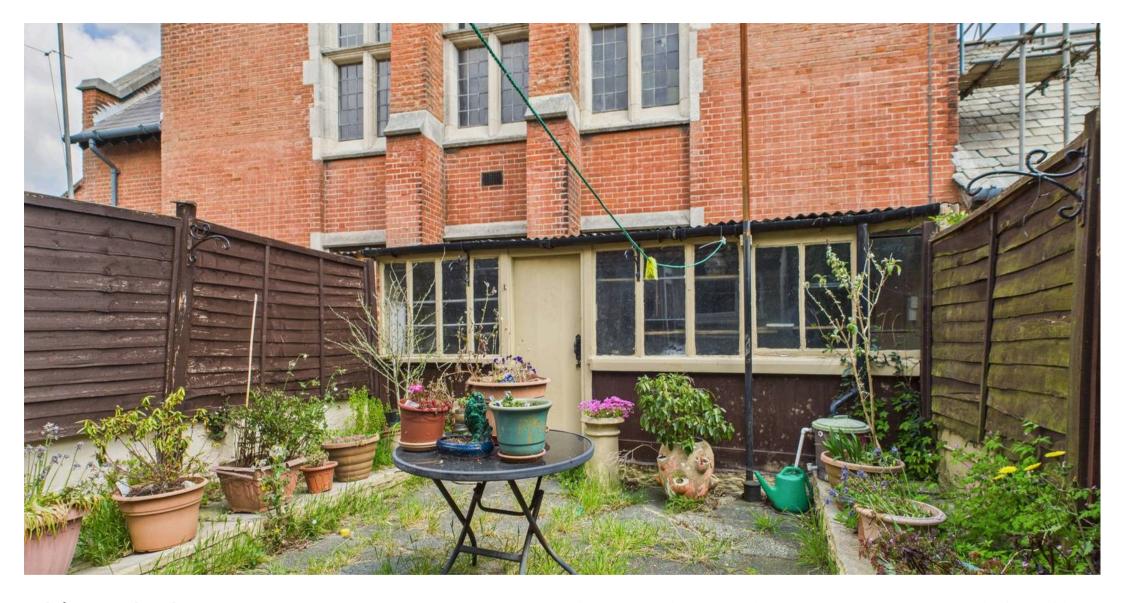

The **kitchen** is light and airy with windows to two aspects, leading to a **private courtyard garden** with raised areas and a large shed—ideal for hobbies or extra storage.

Upstairs are **two double bedrooms**, a **good-sized single**, and a **family bathroom**.