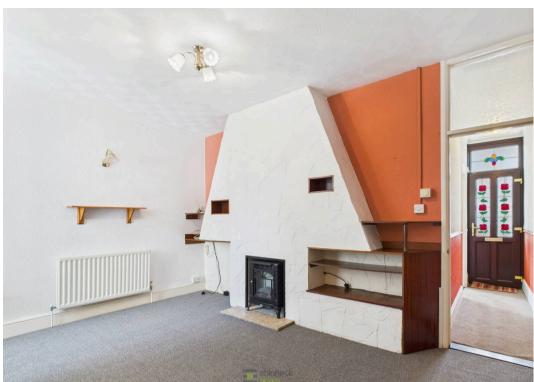

The property features **three reception rooms**, including a bright bay-fronted lounge with a feature fireplace, a flexible second room ideal as a dining space or home office, and a third cosy living area with wood flooring and storage.