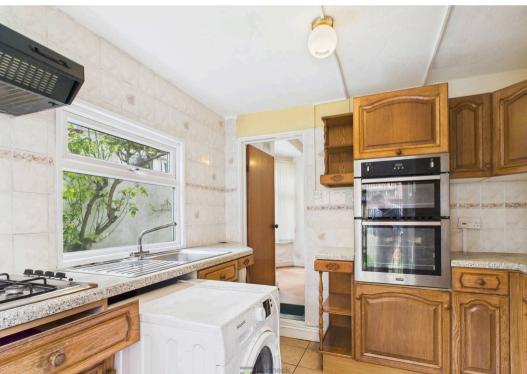

The **kitchen** is light and airy with windows to two aspects, leading to a **private courtyard garden** with raised areas and a large shed—ideal for hobbies or extra storage.

Upstairs are **two double bedrooms**, a **good-sized single**, and a **family bathroom**.