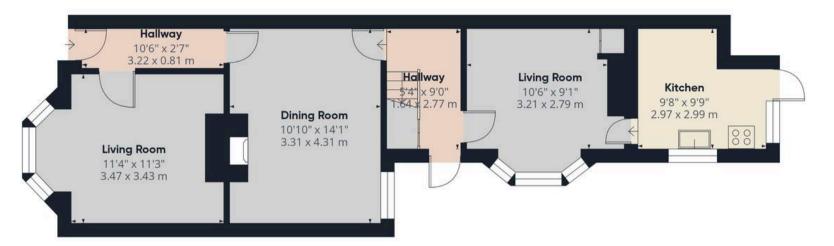

#### **Ground Floor**

Floor 1

### Approximate total area<sup>(1)</sup>

988 ft<sup>2</sup> 91.8 m<sup>2</sup>

(1) Excluding balconies and terraces

While every attempt has been made to ensure accuracy, all measurements are approximate, not to scale. This floor plan is for illustrative purposes only.

Calculations were based on RICS IPMS 3C standard. Please note that calculations were adjusted by a third party and therefore may not comply with RICS IPMS 3C.

GIRAFFE360