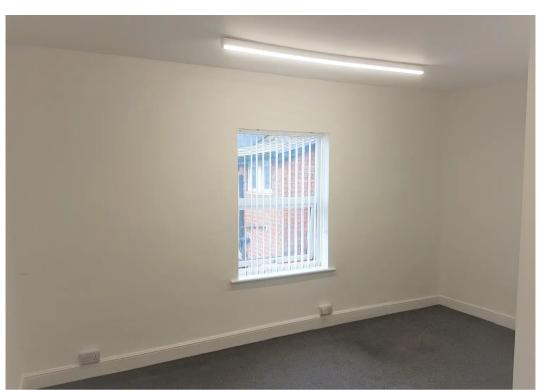

#### **DESCRIPTION**

**Room 6** is a private office located on the second floor of a mid-terraced property with 5 private offices in total. The office is about 4.00 x 3.15m (13.50m2 / 145sf) in size and is available on a monthly flexible licence at £250 per month.

#### **SERVICES**

All main services are connected. Gas central heating with radiators. Light, power & heating included. Carpeted. Unfurnished. Occupiers to arrange their own phone and broadband service direct with the provider.