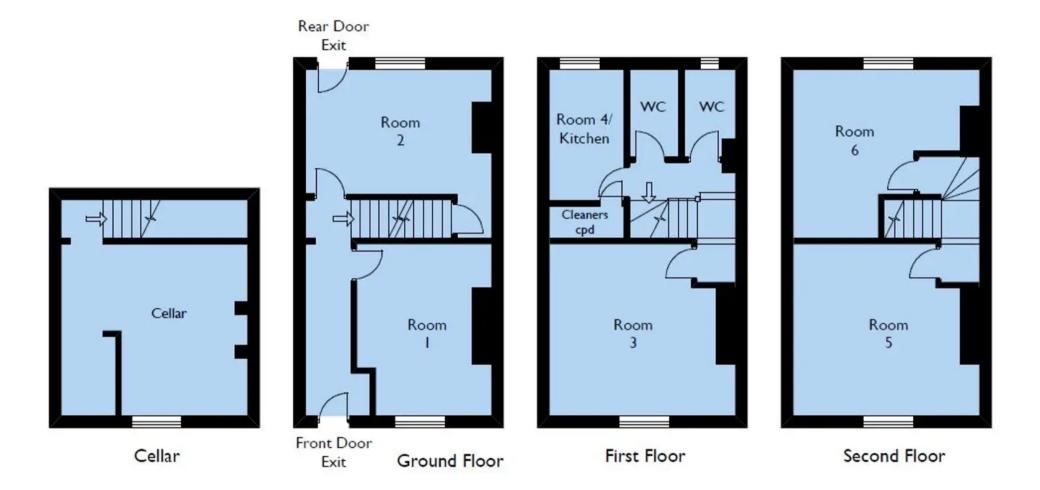

#### **DESCRIPTION**

**Room 6** is a private office located on the second floor of a mid-terraced property with 5 private offices in total. The office is about 4.00 x 3.15m (13.50m2 / 145sf) in size and is available on a monthly flexible licence at £250 per month.