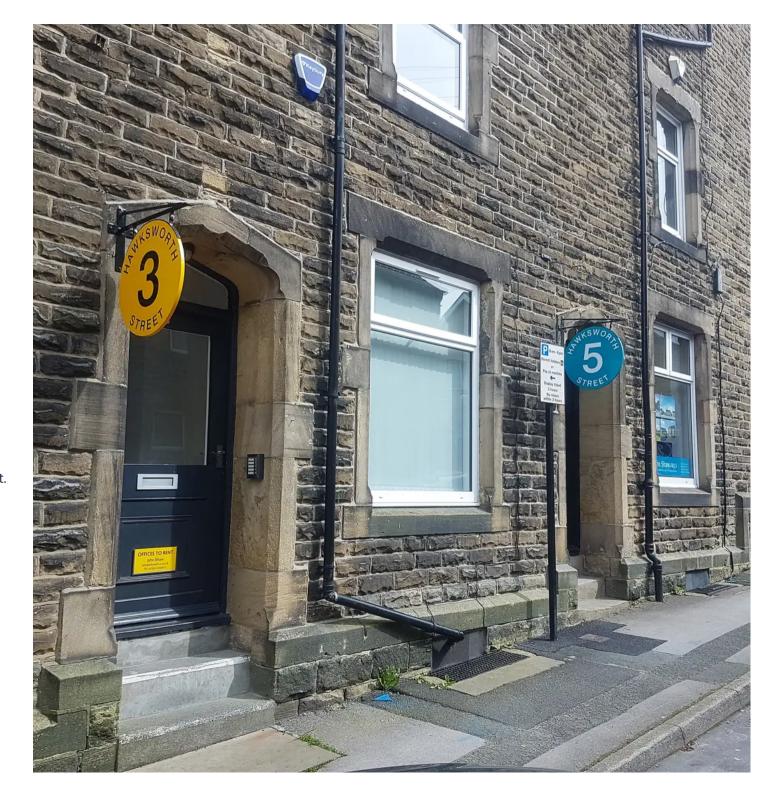

the second floor of a mid-terraced property with 5 private offices in total. The office is about 4.00 x 3.15m (13.50m2 / 145sf) in size and is available on a monthly flexible licence at £250 per month.

The premises include the use of a shared kitchen and male and female WCs.

#### **SERVICES**

All main services are connected. Gas central heating with radiators. Light, power & heating included. Carpeted. Unfurnished. Occupiers to arrange their own phone and broadband service direct with the provider.

### **TERMS**

The office is available immediately on a flexible monthly licence. No VAT. No legal costs. No deposit.

#### **OUTGOINGS**

Rateable Value: £2,050. Small business rate relief may be available to qualifying occupiers.

#### **VIEWING**

Strictly by appointment with the agent.



# 3 Hawksworth Street, Ilkley LS29 9DU





# Chinneck Shaw

Bridge House, Milton Road, Portsmouth - PO3 6AN

023 9282 6731

hello@chinneckshaw.co.uk

www.chinneckshaw.co.uk/

Chinneck Shaw, Bridge House, Milton Road, PO3 6AN Consumer Protection from Unfair Trading Regulations 2008: These details are for guidance only and complete accuracy cannot be guaranteed. If there is any point which is of particular importance, verification should be obtained. The do not constitute a contract or part of a contract. All measurements are approximate. No guarantee can be given with regard to planning permissions or fitness for purpose. No apparatus, equipment, fixture or fitting has been tested. Items shown in the photographs are NOT necessarily included. Interested Parties are advised to check availa