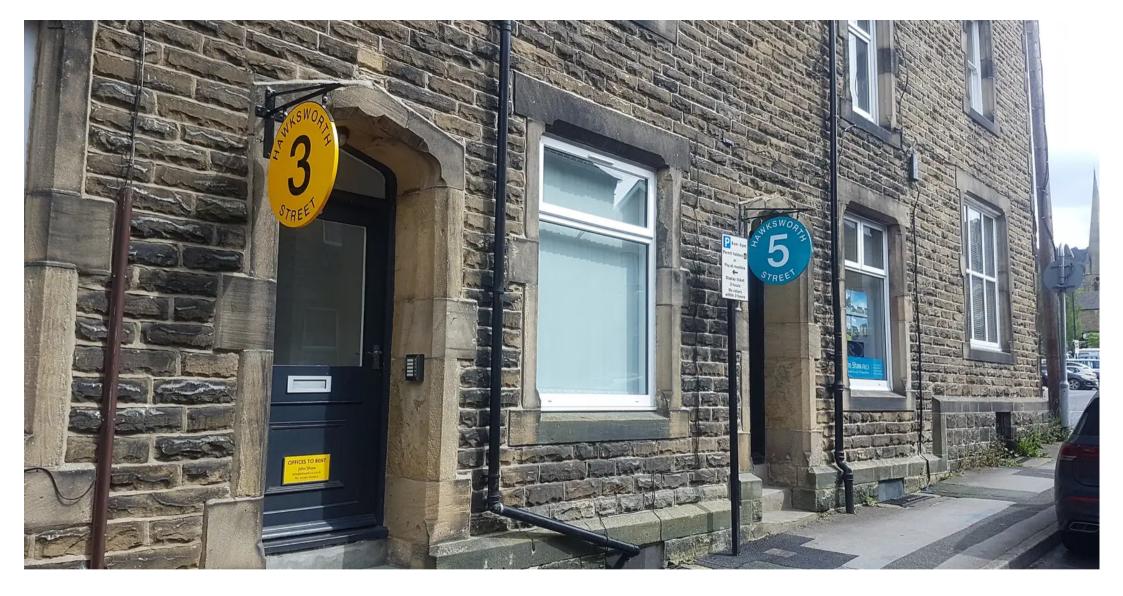

with 5 private offices in total. The office is about 4.00 x 3.15m (13.50m2 / 145sf) in size and is available on a monthly flexible licence at £250 per month.

The premises include the use of a shared kitchen and male and female WCs.

#### **SERVICES**

All main services are connected. Gas central heating with radiators. Light, power & heating included. Carpeted. Unfurnished. Occupiers to arrange their own phone and broadband service direct with the provider.

### **TERMS**

The office is available immediately on a flexible monthly licence. No VAT. No legal costs. No deposit.

#### **OUTGOINGS**

Rateable Value: £2,050. Small business rate relief may be available to qualifying occupiers.

#### **VIEWING**

Strictly by appointment with the agent.



# 3 Hawksworth Street, Ilkley LS29 9DU





# Chinneck Shaw

Bridge House, Milton Road, Portsmouth - PO3 6AN

023 9282 6731

hello@chinneckshaw.co.uk

www.chinneckshaw.co.uk/

Chinneck Shaw, Bridge House, Milton Road, PO3 6AN Consumer Protection from Unfair Trading Regulations 2008: These details are for guidance only and complete accuracy cannot be guaranteed. If there is any point which is of particular importance, verification should be obtained. The do not constitute a contract or part of a contract. All measurements are approximate. No guarantee can be given with regard to planning permissions or fitness for purpose. No apparatus, equipment, fixture or fitting has been tested. Items shown in the photographs are NOT necessarily included. Interested Parties are advised to check availability and make an appointment to view befor