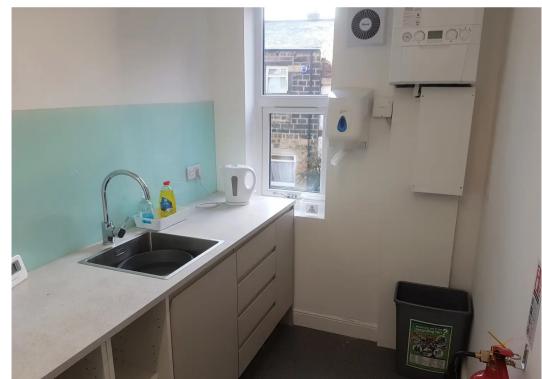

Room 6, 3 Hawksworth Street, Ilkley

£250 pcm











### Room 6, 3 Hawksworth Street

Ilkley, Ilkley

#### **DESCRIPTION**

**Room 6** is a private office located on the second floor of a mid-terraced property with 5 private offices in total. The office is about 4.00 x 3.15m (13.50m2 / 145sf) in size and is available on a monthly flexible licence at £250 per month.

The premises include the use of a shared kitchen and male and female WCs.

#### **SERVICES**

All main services are connected. Gas central heating with radiators. Light, power & heating included. Carpeted. Unfurnished. Occupiers to arrange their own phone and broadband service direct with the provider.

### **TERMS**

The office is available immediately on a flexible monthly licence. No VAT. No legal costs. No deposit.

#### **OUTGOINGS**

Rateable Value: £2,050. Small business