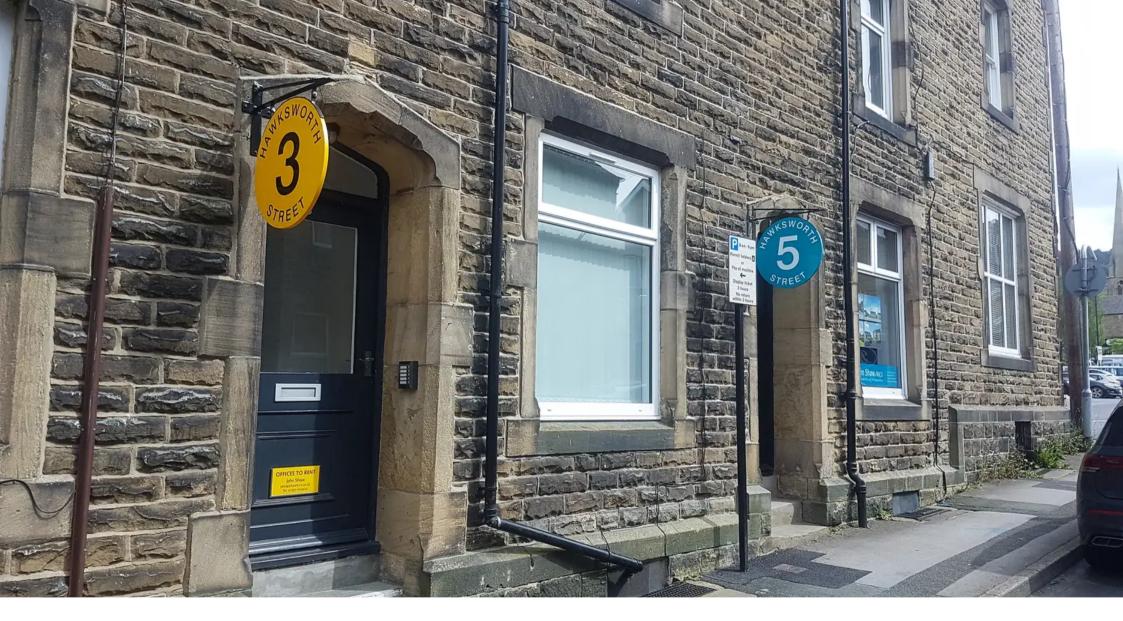

# 3 Hawksworth Street, Ilkley LS29 9DU

#### **DESCRIPTION**

**Room 6** is a private office located on the second floor of a mid-terraced property with 5 private offices in total. The office is about 4.00 x 3.15m (13.50m2 / 145sf) in size and is available on a monthly flexible licence at £250 per month.