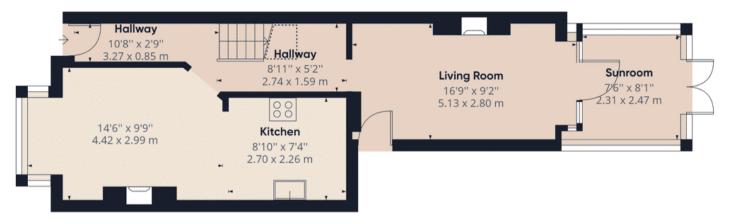

Council Tax band: B

Tenure: Freehold

**Ground Floor** 

Floor 1

### Approximate total area(1)

850.21 ft<sup>2</sup> 78.99 m<sup>2</sup>

#### Reduced headroom

10.95 ft<sup>2</sup> 1.02 m<sup>2</sup>

(1) Excluding balconies and terraces

Reduced headroom (below 1.5m/4.92ft)

While every attempt has been made to ensure accuracy, all measurements are approximate, not to scale. This floor plan is for illustrative purposes only.