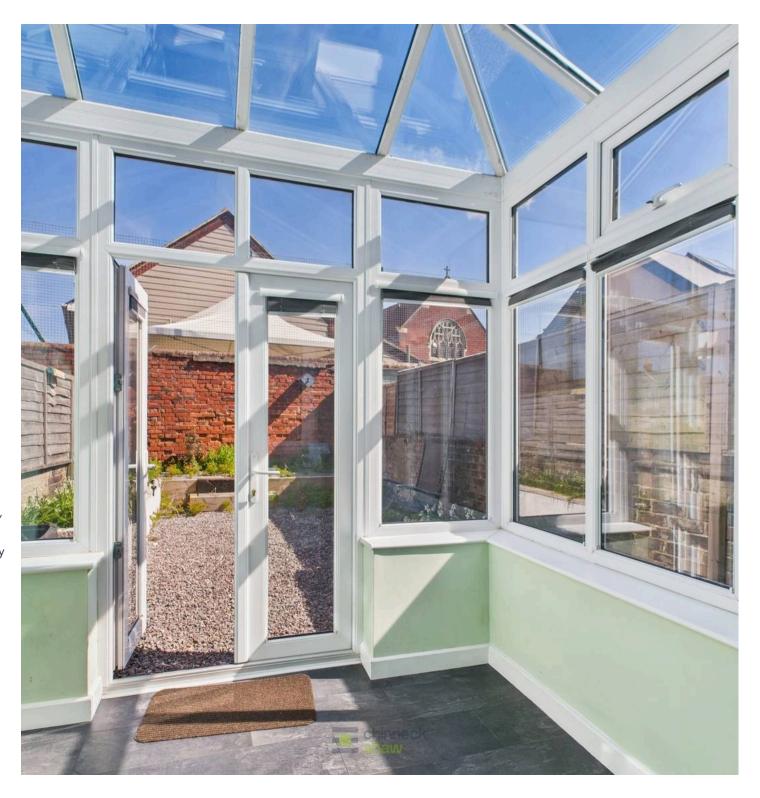

## North End, Portsmouth

This lovely three-bedroom property is ideally situated close to motorway networks and just a short stroll from the shops and cafés of North End. To the front, a courtyard garden sets the tone before stepping into a bright and welcoming hallway. Wooden flooring runs seamlessly throughout the ground floor, adding warmth and character. Off the hallway is an open-plan kitchen and dining area, beautifully lit by a bay window. The modern kitchen features a built-in oven, ample cupboard storage, and space for your appliances, perfect for both everyday living and entertaining. Further along the hall is a spacious living room, complete with a glazed side door and direct access into the sunroom. This additional space offers a peaceful retreat, ideal for relaxing while enjoying views of the rear garden. Upstairs, the property offers three wellproportioned bedrooms. The main bedroom, located at the front, provides generous space for wardrobes and storage. Two further bedrooms and a contemporary family bathroom with a walk-in shower complete the upper level. To the rear, the property boasts a low-maintenance courtyard garden with raised flower beds and a decked seating area-perfect for outdoor dining or relaxing in the sun. With its light-filled interiors, excellent layout, and convenient location near local amenities, this property makes a fantastic family home or investment. Early viewing is highly recommended.