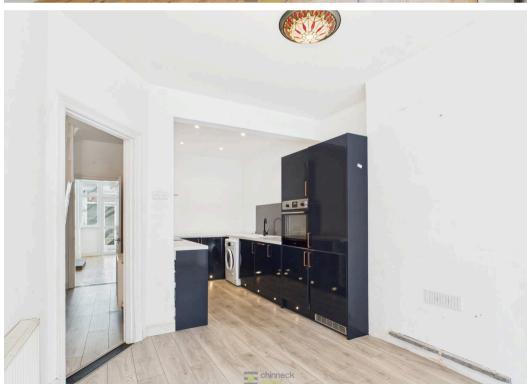

## North End, Portsmouth

This lovely three-bedroom property is ideally situated close to motorway networks and just a short stroll from the shops and cafés of North End. To the front, a courtyard garden sets the tone before stepping into a bright and welcoming hallway. Wooden flooring runs seamlessly throughout the ground floor, adding warmth and character. Off the hallway is an open-plan kitchen and dining area, beautifully lit by a bay window. The modern kitchen features a built-in oven, ample cupboard storage, and space for your appliances, perfect for both everyday living and entertaining. Further along the hall is a spacious living room, complete with a glazed side door and direct access into the sunroom. This additional space offers a peaceful retreat, ideal for relaxing while enjoying views of the rear garden. Upstairs, the property offers three wellproportioned bedrooms. The main bedroom, located at the front, provides generous space for wardrobes and storage. Two further bedrooms and a contemporary family bathroom with a walk-in shower complete the upper level. To the rear, the property boasts a low-maintenance courtyard garden with raised flower beds and a decked seating area-perfect for outdoor dining or relaxing in the sun. With its light-filled interiors, excellent layout, and convenient location near local amenities, this property makes a fantastic family home or investment. Early viewing is highly recommended.