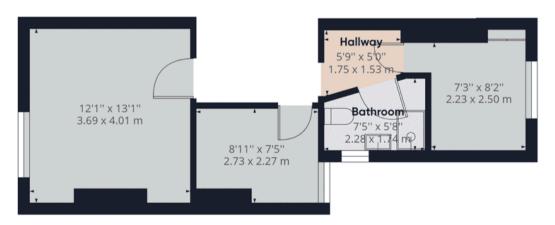

Council Tax band: B

Tenure: Freehold

**Ground Floor** 

Floor 1

### Approximate total area(1)

850.21 ft<sup>2</sup> 78.99 m<sup>2</sup>

#### Reduced headroom

10.95 ft<sup>2</sup> 1.02 m<sup>2</sup>

(1) Excluding balconies and terraces

Reduced headroom (below 1.5m/4.92ft)

While every attempt has been made to ensure accuracy, all measurements are approximate, not to scale. This floor plan is for illustrative purposes only.