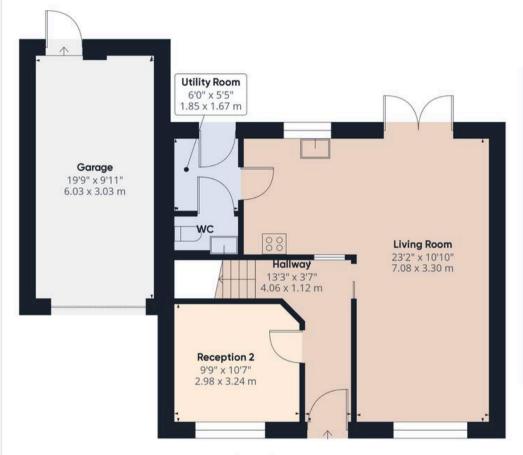

Floor 1

## Approximate total area<sup>(1)</sup>

1322.56 ft<sup>2</sup> 122.87 m<sup>2</sup>

(1) Excluding balconies and terraces

While every attempt has been made to ensure accuracy, all measurements are approximate, not to scale. This floor plan is for illustrative purposes only.

Calculations were based on RICS IPMS 3C standard. Please note that calculations were adjusted by a third party and therefore may not comply with RICS IPMS 3C.

GIRAFFE360

**Ground Floor** 