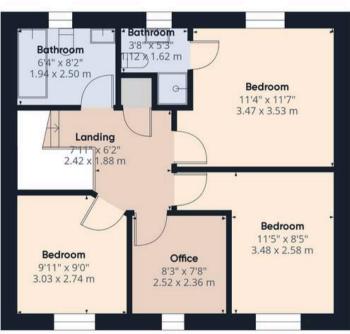

The spacious main bedroom is a private retreat with an ensuite shower room featuring modern fixtures and finishes. The home also includes a well-appointed family bathroom and a dedicated home office, perfect for remote work or study.

Floor 1

## Approximate total area<sup>(1)</sup>

1322.56 ft<sup>2</sup> 122.87 m<sup>2</sup>

(1) Excluding balconies and terraces

While every attempt has been made to ensure accuracy, all measurements are approximate, not to scale. This floor plan is for illustrative purposes only.

Calculations were based on RICS IPMS 3C standard. Please note that calculations were adjusted by a third party and therefore may not comply with RICS IPMS 3C.

GIRAFFE360

**Ground Floor** 