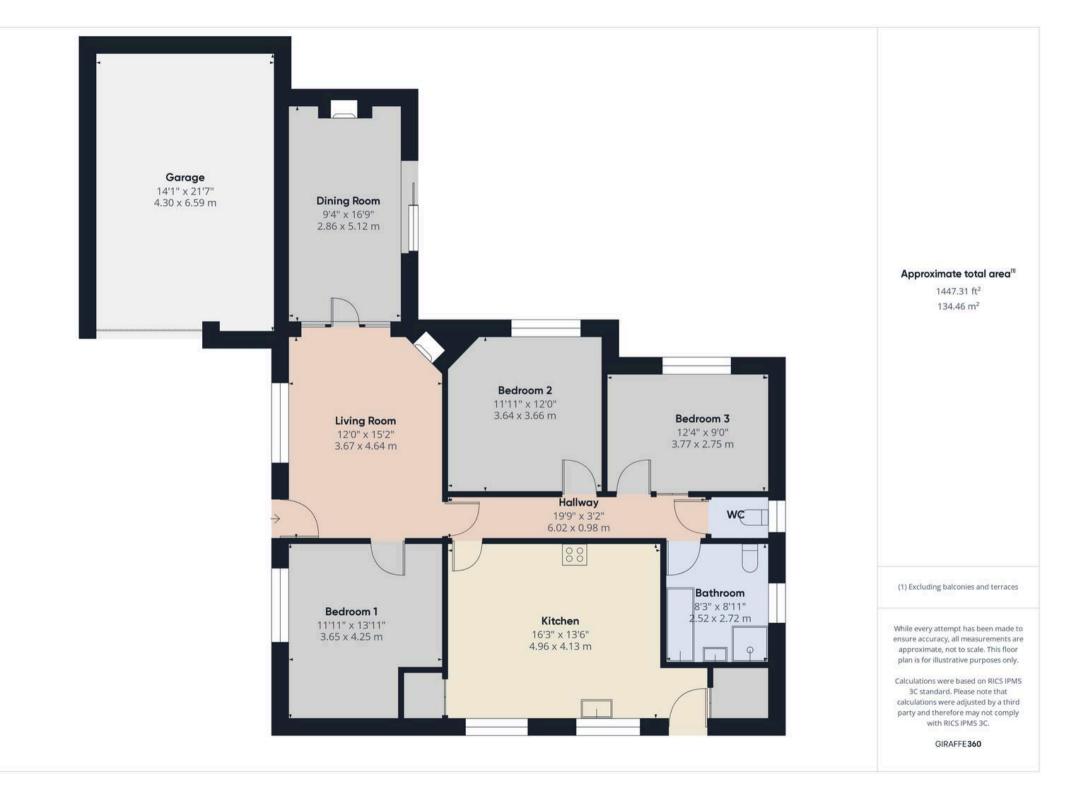

## Unique Opportunity in the Heart of Portsmouth

Tucked away behind a secure gated entrance, this detached three-bedroom bungalow is nestled in a peaceful and private setting on Manor Park Avenue.

The spacious accommodation includes three well-proportioned bedrooms, a generously sized kitchen, a utility cupboard, and a bathroom featuring both a shower cubicle and a bathtub. A separate toilet provides added practicality. The property boasts a large lounge and a second reception room, offering flexible living space ideal for family life or entertaining.

Externally, the home benefits from a wraparound garden with a charming pond, creating a tranquil outdoor retreat. The property also includes a large garage big enough for 2 cars, adding valuable storage or parking space.