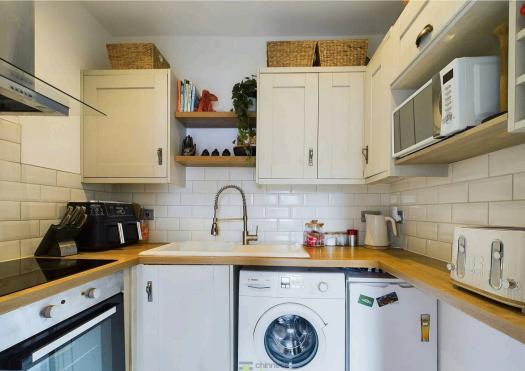

Upon entering, you'll find yourself in a welcoming hallway leading up to the first floor. Here, the central landing area leads to various rooms first of which is the Lounge. We love this room which is light and spacious and benefits from having a large bay window to the front aspect. Next comes the Kitchen which is fitted with a range of wall and base cabinets plus plenty of worktop and storage space.