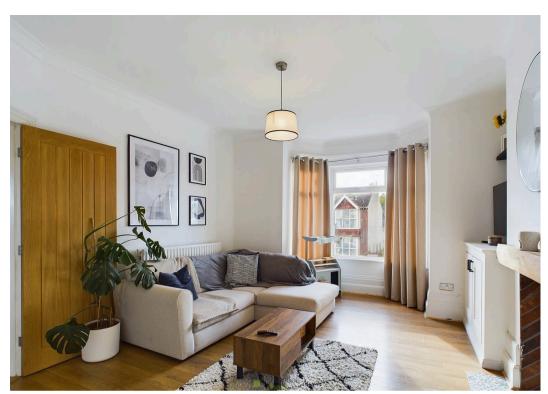

Upon entering, you'll find yourself in a welcoming hallway leading up to the first floor. Here, the central landing area leads to various rooms first of which is the Lounge. We love this room which is light and spacious and benefits from having a large bay window to the front aspect. Next comes the Kitchen which is fitted with a range of wall and base cabinets plus plenty of worktop and storage space.