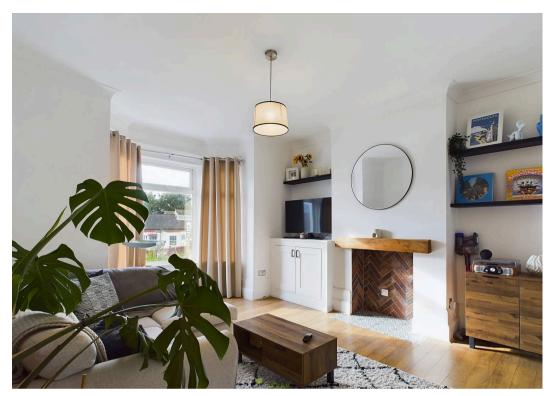

Upon entering, you'll find yourself in a welcoming hallway leading up to the first floor. Here, the central landing area leads to various rooms first of which is the Lounge. We love this room which is light and spacious and benefits from having a large bay window to the front aspect. Next comes the Kitchen which is fitted with a range of wall and base cabinets plus plenty of worktop and storage space.