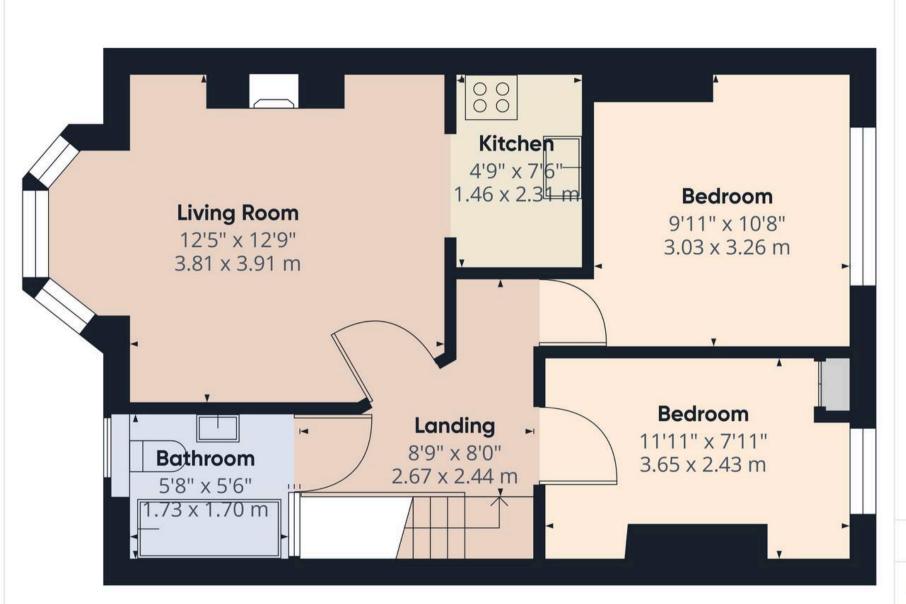

Tenure - Leasehold with approximately 78 years remaining. For Ground rent and any service charges please contact the agent.

Tenure: Leasehold

Approximate total area

475.55 ft<sup>2</sup> 44.18 m<sup>2</sup>

(1) Excluding balconies and terraces

While every attempt has been made to ensure accuracy, all measurements are approximate, not to scale. This floor plan is for illustrative purposes only.

Calculations are based on RICS IPMS 3C standard.