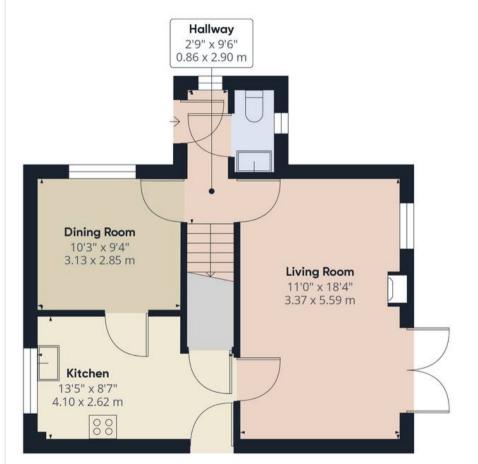

Floor 1

**Ground Floor** 

(1) Excluding balconies and terraces

While every attempt has been made to ensure accuracy, all measurements are approximate, not to scale. This floor plan is for illustrative purposes only.

Calculations are based on RICS IPMS 3C standard.

GIRAFFE360

Approximate total area<sup>ft)</sup>
904.17 ft<sup>2</sup>

904.17 ft<sup>2</sup> 84 m<sup>2</sup>