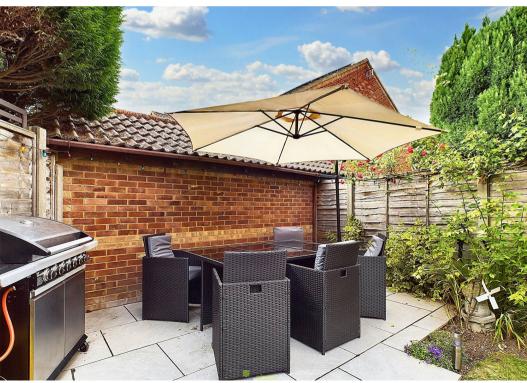

## Anchorage Park, Portsmouth

Anchorage Park! This large three bedroom detached house has lots to offer! Occupying a large corner plot and with it's own driveway and garage we think this could make you a lovely family home for years to come. With local amenities, good schools and links to the M27 close by we would recommend a viewing for those of you looking to move into the area. The entrance hall is light and bright with a Cloakroom off that and stairs to the first floor. The large Lounge comes next and stretches the length of the property has double glazed French doors at one end giving you access out into the garden. A nice size Dining Room leads through the Kitchen which benefits from a good range of fitted wall and base cabinets. There's plenty of storage space here too and a door giving you access to the side of the property. We love this space and think that subject to planning, it could be knocked through into the Dining Room to create one much larger open plan style room! On the first floor are three bedrooms off a central landing which has a large storage/airing cupboard too. Two good sized double rooms to the front aspect and a smaller single bedroom to the rear overlooking the garden. Last but not least, there is a good size Shower Room which is modern and easily changeable for a new bathroom suite if you wish to upgrade it. Outside is where this property really shines! You have your own driveway and parking for a vehicle and a good size garage too! There is also a gate to the side of the property which leads into the large rear garden. The garden itself is a great size and shape and a safe place for little ones to play in. We think this is a wonderful family home, ready for you you to move straight into and enjoy!