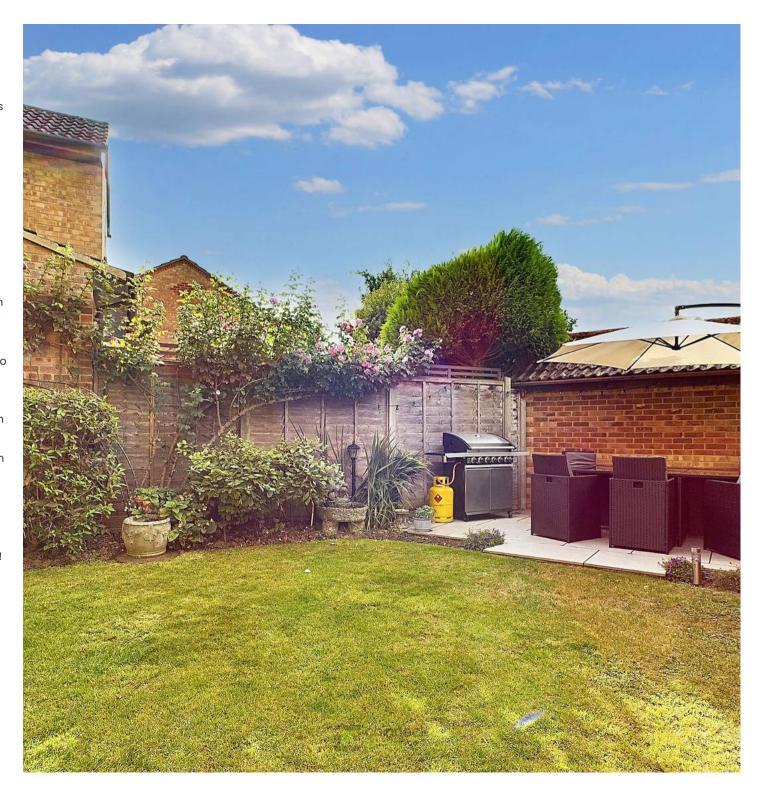

## Anchorage Park, Portsmouth

Anchorage Park! This large three bedroom detached house has lots to offer! Occupying a large corner plot and with it's own driveway and garage we think this could make you a lovely family home for years to come. With local amenities, good schools and links to the M27 close by we would recommend a viewing for those of you looking to move into the area. The entrance hall is light and bright with a Cloakroom off that and stairs to the first floor. The large Lounge comes next and stretches the length of the property has double glazed French doors at one end giving you access out into the garden. A nice size Dining Room leads through the Kitchen which benefits from a good range of fitted wall and base cabinets. There's plenty of storage space here too and a door giving you access to the side of the property. We love this space and think that subject to planning, it could be knocked through into the Dining Room to create one much larger open plan style room! On the first floor are three bedrooms off a central landing which has a large storage/airing cupboard too. Two good sized double rooms to the front aspect and a smaller single bedroom to the rear overlooking the garden. Last but not least, there is a good size Shower Room which is modern and easily changeable for a new bathroom suite if you wish to upgrade it. Outside is where this property really shines! You have your own driveway and parking for a vehicle and a good size garage too! There is also a gate to the side of the property which leads into the large rear garden. The garden itself is a great size and shape and a safe place for little ones to play in. We think this is a wonderful family home, ready for you you to move straight into and enjoy!