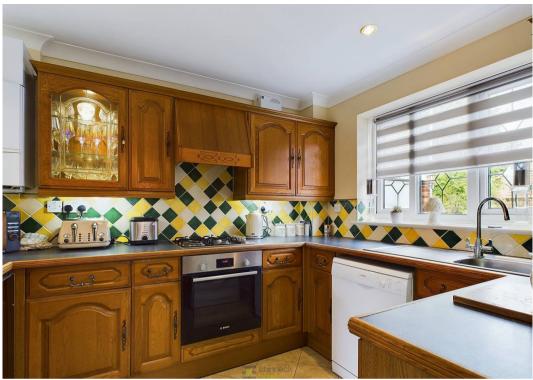

## Anchorage Park, Portsmouth

Anchorage Park! This large three bedroom detached house has lots to offer! Occupying a large corner plot and with it's own driveway and garage we think this could make you a lovely family home for years to come. With local amenities, good schools and links to the M27 close by we would recommend a viewing for those of you looking to move into the area. The entrance hall is light and bright with a Cloakroom off that and stairs to the first floor. The large Lounge comes next and stretches the length of the property has double glazed French doors at one end giving you access out into the garden. A nice size Dining Room leads through the Kitchen which benefits from a good range of fitted wall and base cabinets. There's plenty of storage space here too and a door giving you access to the side of the property. We love this space and think that subject to planning, it could be knocked through into the Dining Room to create one much larger open plan style room! On the first floor are three bedrooms off a central landing which has a large storage/airing cupboard too. Two good sized double rooms to the front aspect and a smaller single bedroom to the rear overlooking the garden. Last but not least, there is a good size Shower Room which is modern and easily changeable for a new bathroom suite if you wish to upgrade it. Outside is where this property really shines! You have your own driveway and parking for a vehicle and a good size garage too! There is also a gate to the side of the property which leads into the large rear garden. The garden itself is a great size and shape and a safe place for little ones to play in. We think this is a wonderful family home, ready for you you to move straight into and enjoy!