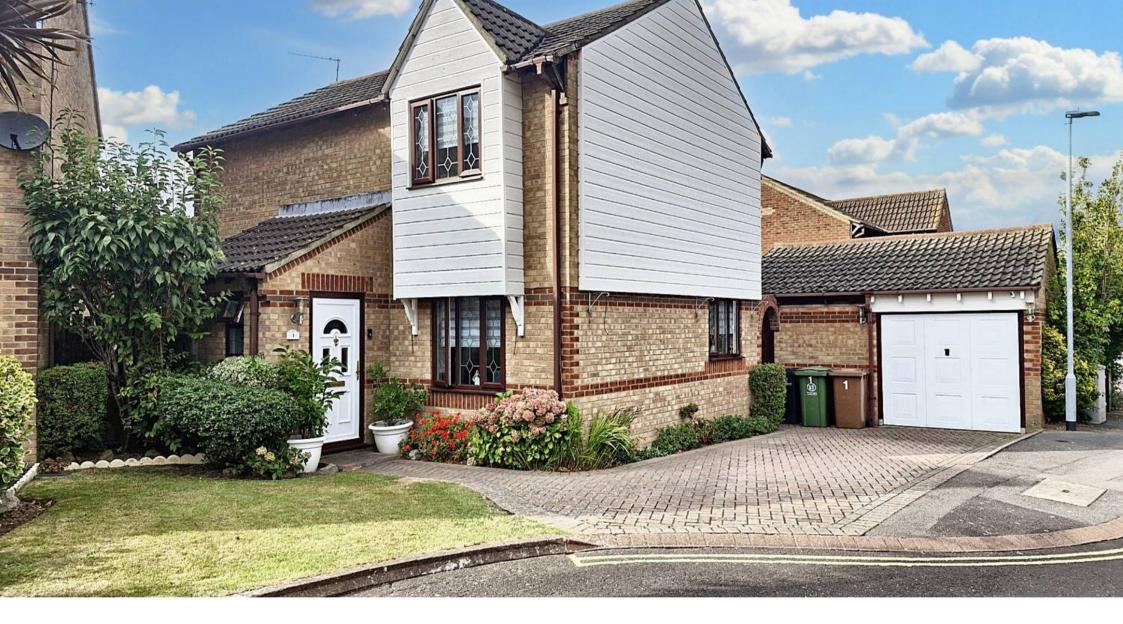

## Anchorage Park, Portsmouth

Anchorage Park! This large three bedroom detached house has lots to offer! Occupying a large corner plot and with it's own driveway and garage we think this could make you a lovely family home for years to come. With local amenities, good schools and links to the M27 close by we would recommend a viewing for those of you looking to move into the area. The entrance hall is light and bright with a Cloakroom off that and stairs to the first floor. The large Lounge comes next and stretches the length of the property has double glazed French doors at one end giving you access out into the garden. A nice size Dining Room leads through the Kitchen which benefits from a good range of fitted wall and base cabinets. There's plenty of storage space here too and a door giving you access to the side of the property. We love this space and think that subject to planning, it could be knocked through into the Dining Room to create one much larger open plan style room! On the first floor are three bedrooms off a central landing which has a large storage/airing cupboard too. Two good sized double rooms to the front aspect and a smaller single bedroom to the rear overlooking the garden. Last but not least, there is a good size Shower Room which is modern and easily changeable for a new bathroom suite if you wish to upgrade it. Outside is where this property really shines! You have your own driveway and parking for a vehicle and a good size garage too! There is also a gate to the side of the property which leads into the large rear garden. The garden itself is a great size and shape and a safe place for little ones to play in. We think this is a wonderful family home, ready for you you to move straight into and enjoy!