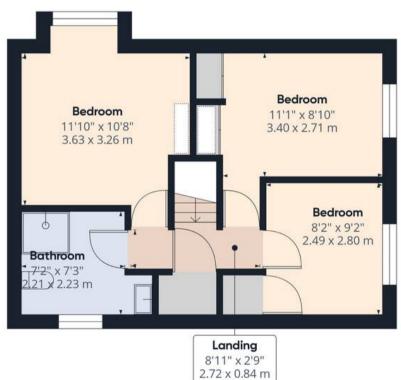

Floor 1

**Ground Floor** 

(1) Excluding balconies and terraces

While every attempt has been made to ensure accuracy, all measurements are approximate, not to scale. This floor plan is for illustrative purposes only.

Calculations are based on RICS IPMS 3C standard.

GIRAFFE360

Approximate total area<sup>ft)</sup>
904.17 ft<sup>2</sup>

904.17 ft<sup>2</sup> 84 m<sup>2</sup>