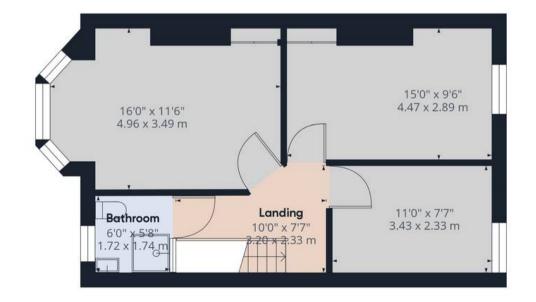

Upstairs you'll find a good size landing with three double bedrooms off that. The principal bedroom to the front is light and bright with a bay window. The second double room faces the rear aspect as does the third small double. There is also a modern shower room here which could easily be converted back to a bathroom should you wish.