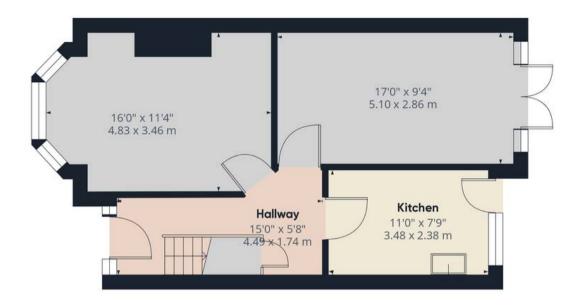

The front reception is on the left of the hallway. A bright and airy room with a bay window, original coving and ceiling rose. The Dining Room comes next and it's our favourite room! A nice size and shape with double glazed french doors opening out onto the rear garden. The kitchen is next to the Dining Room and we think could be knocked through to make one larger open plan space! It currently has a range of fitted wall and base units with plenty of counter top space. A door leads from here out to the garden.

## Approximate total area<sup>(1)</sup>

976.5 ft<sup>2</sup> 90.72 m<sup>2</sup>

(1) Excluding balconies and terraces

While every attempt has been made to ensure accuracy, all measurements are approximate, not to scale. This floor plan is for illustrative purposes only.