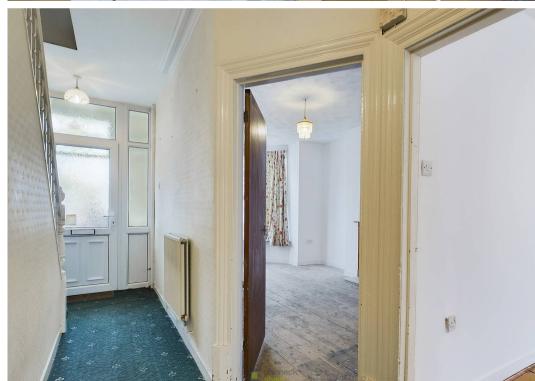

The front reception is on the left of the hallway. A bright and airy room with a bay window, original coving and ceiling rose. The Dining Room comes next and it's our favourite room! A nice size and shape with double glazed french doors opening out onto the rear garden. The kitchen is next to the Dining Room and we think could be knocked through to make one larger open plan space! It currently has a range of fitted wall and base units with plenty of counter top space. A door leads from here out to the garden.