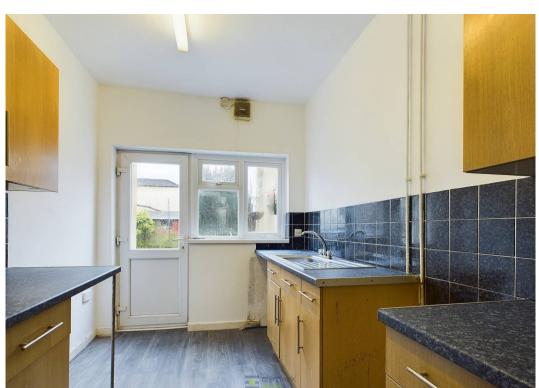

The front reception is on the left of the hallway. A bright and airy room with a bay window, original coving and ceiling rose. The Dining Room comes next and it's our favourite room! A nice size and shape with double glazed french doors opening out onto the rear garden. The kitchen is next to the Dining Room and we think could be knocked through to make one larger open plan space! It currently has a range of fitted wall and base units with plenty of counter top space. A door leads from here out to the garden.