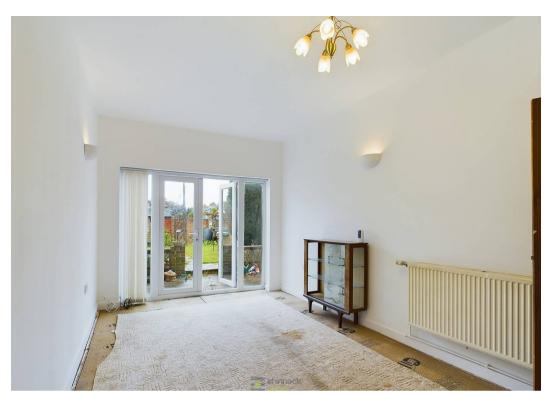

The front reception is on the left of the hallway. A bright and airy room with a bay window, original coving and ceiling rose. The Dining Room comes next and it's our favourite room! A nice size and shape with double glazed french doors opening out onto the rear garden. The kitchen is next to the Dining Room and we think could be knocked through to make one larger open plan space! It currently has a range of fitted wall and base units with plenty of counter top space. A door leads from here out to the garden.