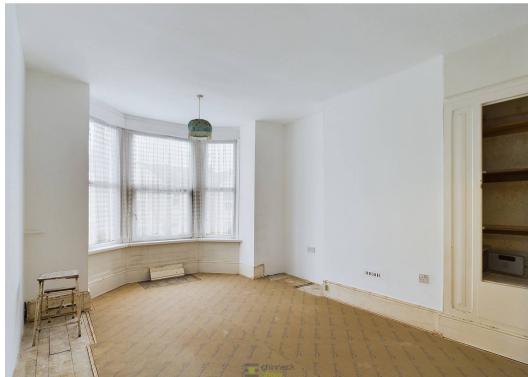

The front reception is on the left of the hallway. A bright and airy room with a bay window, original coving and ceiling rose. The Dining Room comes next and it's our favourite room! A nice size and shape with double glazed french doors opening out onto the rear garden. The kitchen is next to the Dining Room and we think could be knocked through to make one larger open plan space! It currently has a range of fitted wall and base units with plenty of counter top space. A door leads from here out to the garden.