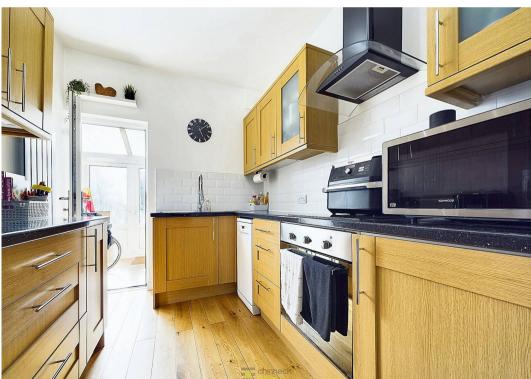

Adjacent to the dining area is a well-equipped kitchen featuring ample worktop space and plenty of storage. The lean-to conservatory houses a convenient utility space with provisions for a washing machine and tumble dryer. Additionally, the current owners have enhanced the home with a stylish downstairs toilet, finished to the same standard as the family bathroom upstairs. The remainder of the conservatory is currently used as a play area with easy access to the garden, which features a patio, artificial grass, and a lovely seating area at the rear.