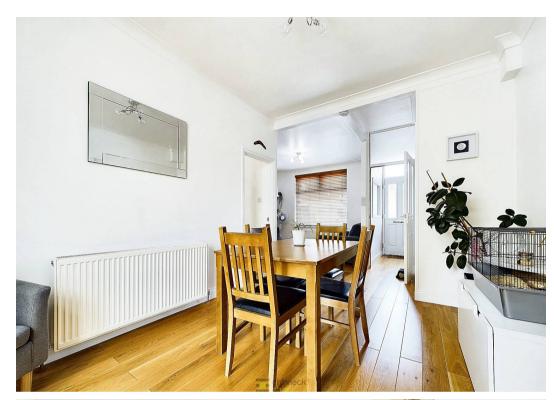

Upon entering, you are greeted by a welcoming hallway that provides access to both the ground floor living spaces and the first floor. The ground floor boasts an open-plan living and dining area, thoughtfully modernised to create a seamless flow between the front and rear of the home. This bright and airy space benefits from double-glazed patio doors that open into a lean-to conservatory.

Adjacent to the dining area is a well-equipped kitchen featuring ample worktop space and plenty of storage. The lean-to conservatory houses a convenient utility space with provisions for a washing machine and tumble dryer. Additionally, the current owners have enhanced the home with a stylish downstairs toilet, finished to the same standard as the family bathroom upstairs. The remainder of the conservatory is currently used as a play area with easy access to the garden, which features a patio, artificial grass, and a lovely seating area at the rear.