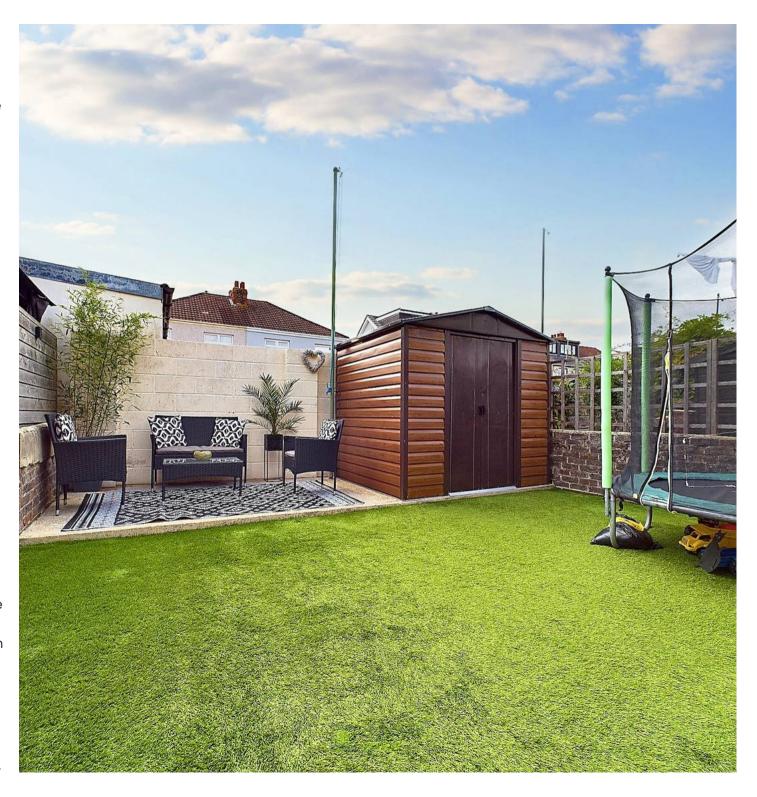

Adjacent to the dining area is a well-equipped kitchen featuring ample worktop space and plenty of storage. The lean-to conservatory houses a convenient utility space with provisions for a washing machine and tumble dryer. Additionally, the current owners have enhanced the home with a stylish downstairs toilet, finished to the same standard as the family bathroom upstairs. The remainder of the conservatory is currently used as a play area with easy access to the garden, which features a patio, artificial grass, and a lovely seating area at the rear.