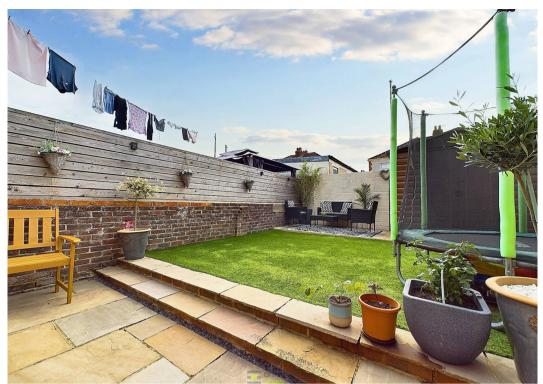

Adjacent to the dining area is a well-equipped kitchen featuring ample worktop space and plenty of storage. The lean-to conservatory houses a convenient utility space with provisions for a washing machine and tumble dryer. Additionally, the current owners have enhanced the home with a stylish downstairs toilet, finished to the same standard as the family bathroom upstairs. The remainder of the conservatory is currently used as a play area with easy access to the garden, which features a patio, artificial grass, and a lovely seating area at the rear.

With its modernised interiors, charming garden, and prime location, this home is an excellent opportunity for those looking to settle in the sought-after Baffins

Floor 1

Approximate total area<sup>(1)</sup>