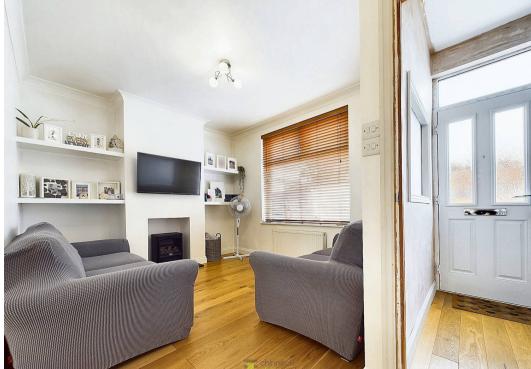

Upon entering, you are greeted by a welcoming hallway that provides access to both the ground floor living spaces and the first floor. The ground floor boasts an open-plan living and dining area, thoughtfully modernised to create a seamless flow between the front and rear of the home. This bright and airy space benefits from double-glazed patio doors that open into a lean-to conservatory.