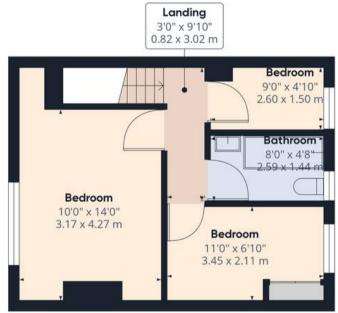

Upstairs, the master bedroom spans the width of the home, offering ample space for new owners to personalise. Across the landing, the family bathroom boasts a white suite with a tiled surround. The second bedroom overlooks the garden, while the third bedroom, also at the rear of the home, is perfect for a nursery or home office.

839.8 ft<sup>2</sup> 78.02 m<sup>2</sup>

(1) Excluding balconies and terraces

While every attempt has been made to ensure accuracy, all measurements are approximate, not to scale. This floor plan is for illustrative purposes only.