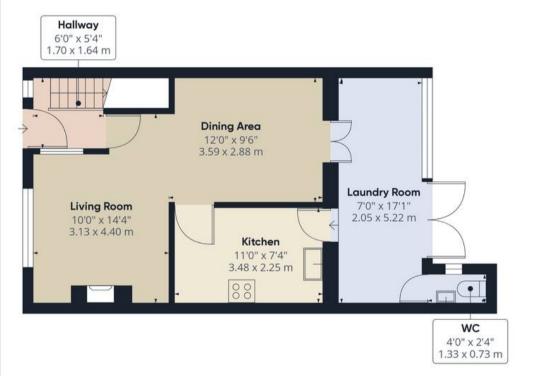

Upon entering, you are greeted by a welcoming hallway that provides access to both the ground floor living spaces and the first floor. The ground floor boasts an open-plan living and dining area, thoughtfully modernised to create a seamless flow between the front and rear of the home. This bright and airy space benefits from double-glazed patio doors that open into a lean-to conservatory.

Adjacent to the dining area is a well-equipped kitchen featuring ample worktop space and plenty of storage. The lean-to conservatory houses a convenient utility space with provisions for a washing machine and tumble dryer. Additionally, the current owners have enhanced the home with a stylish downstairs toilet, finished to the same standard as the family bathroom upstairs. The remainder of the conservatory is currently used as a play area with easy access to the garden, which features a patio, artificial grass, and a lovely seating area at the rear.

839.8 ft<sup>2</sup> 78.02 m<sup>2</sup>

(1) Excluding balconies and terraces

While every attempt has been made to ensure accuracy, all measurements are approximate, not to scale. This floor plan is for illustrative purposes only.

GIRAFFE360

**Ground Floor** 