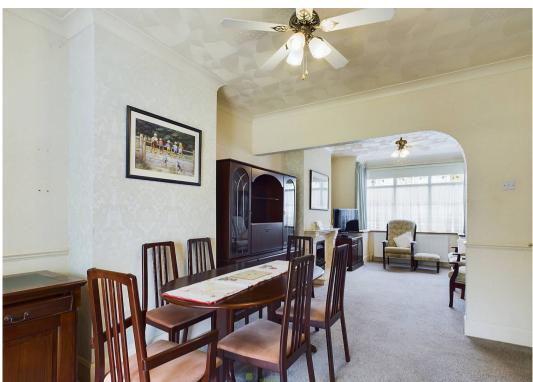

The large open-plan living/dining area is a highlight of the home, featuring a bay window at the front and double doors at the rear, leading to a lean-to conservatory. Adjacent to the dining area, at the rear of the home, is a well-equipped kitchen with ample storage and worktop space. The kitchen has space for a dishwasher, fridge freezer, and built-in oven.