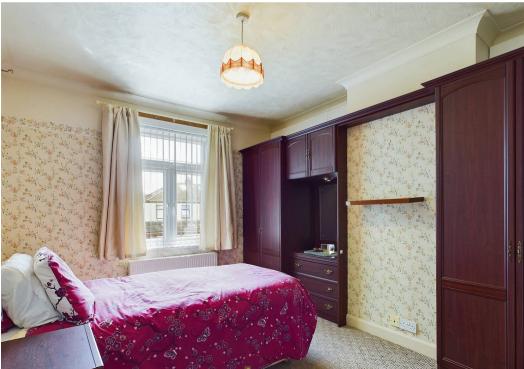

The conservatory at the rear offers lovely access to the garden, which is laid to lawn with flower borders and a block-paved driveway leading to a single garage.

Upstairs, you will find three generously sized bedrooms. The smaller of the three bedrooms is located at the rear, overlooking the garden. Adjacent is the second bedroom, featuring built-in storage on either side of the chimney breast. The family bathroom, located at the front off the landing, is tastefully tiled with neutral tones and includes a P-shaped bath, white suite, and a frosted double-glazed window.

The principal bedroom, also at the front, benefits from a square bay window and plenty of built-in storage.

**Ground Floor** 

Approximate total area

977.52 ft<sup>2</sup> 90.81 m<sup>2</sup>

(1) Excluding balconies and terraces