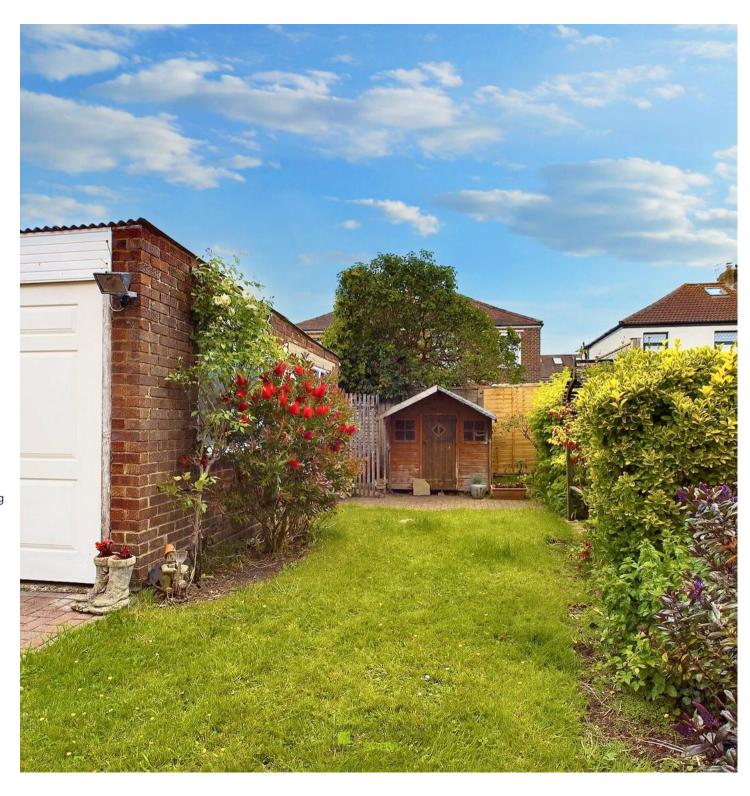

The conservatory at the rear offers lovely access to the garden, which is laid to lawn with flower borders and a block-paved driveway leading to a single garage.

Upstairs, you will find three generously sized bedrooms. The smaller of the three bedrooms is located at the rear, overlooking the garden. Adjacent is the second bedroom, featuring built-in storage on either side of the chimney breast. The family bathroom, located at the front off the landing, is tastefully tiled with neutral tones and includes a P-shaped bath, white suite, and a frosted double-glazed window.