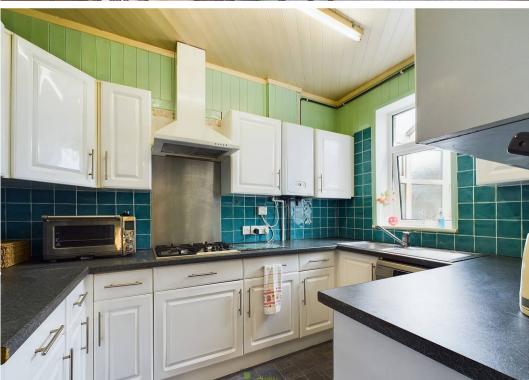

The large open-plan living/dining area is a highlight of the home, featuring a bay window at the front and double doors at the rear, leading to a lean-to conservatory. Adjacent to the dining area, at the rear of the home, is a well-equipped kitchen with ample storage and worktop space. The kitchen has space for a dishwasher, fridge freezer, and built-in oven.