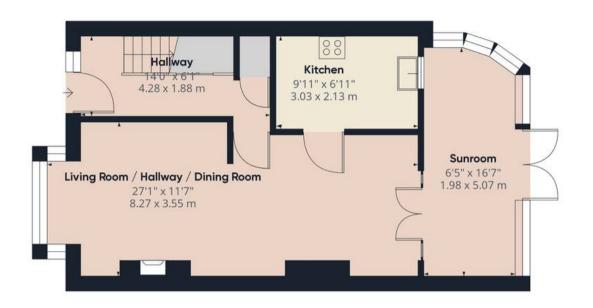

The large open-plan living/dining area is a highlight of the home, featuring a bay window at the front and double doors at the rear, leading to a lean-to conservatory. Adjacent to the dining area, at the rear of the home, is a well-equipped kitchen with ample storage and worktop space. The kitchen has space for a dishwasher, fridge freezer, and built-in oven.

The conservatory at the rear offers lovely access to the garden, which is laid to lawn with flower borders and a block-paved driveway leading to a single garage.

Upstairs, you will find three generously sized bedrooms. The smaller of the three bedrooms is located at the rear, overlooking the garden. Adjacent is the second bedroom, featuring built-in storage on either side of the chimney breast. The family bathroom, located at the front off the landing, is tastefully tiled with neutral tones and includes a P-shaped bath, white suite, and a frosted double-glazed window.

The principal bedroom, also at the front, benefits from a square bay window and plenty of built-in storage.

**Ground Floor** 

Approximate total area

977.52 ft<sup>2</sup> 90.81 m<sup>2</sup>

(1) Excluding balconies and terraces