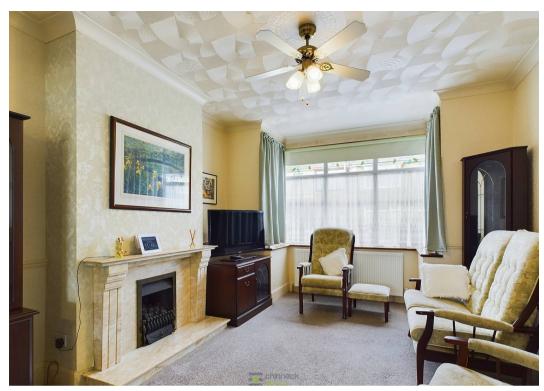

The large open-plan living/dining area is a highlight of the home, featuring a bay window at the front and double doors at the rear, leading to a lean-to conservatory. Adjacent to the dining area, at the rear of the home, is a well-equipped kitchen with ample storage and worktop space. The kitchen has space for a dishwasher, fridge freezer, and built-in oven.