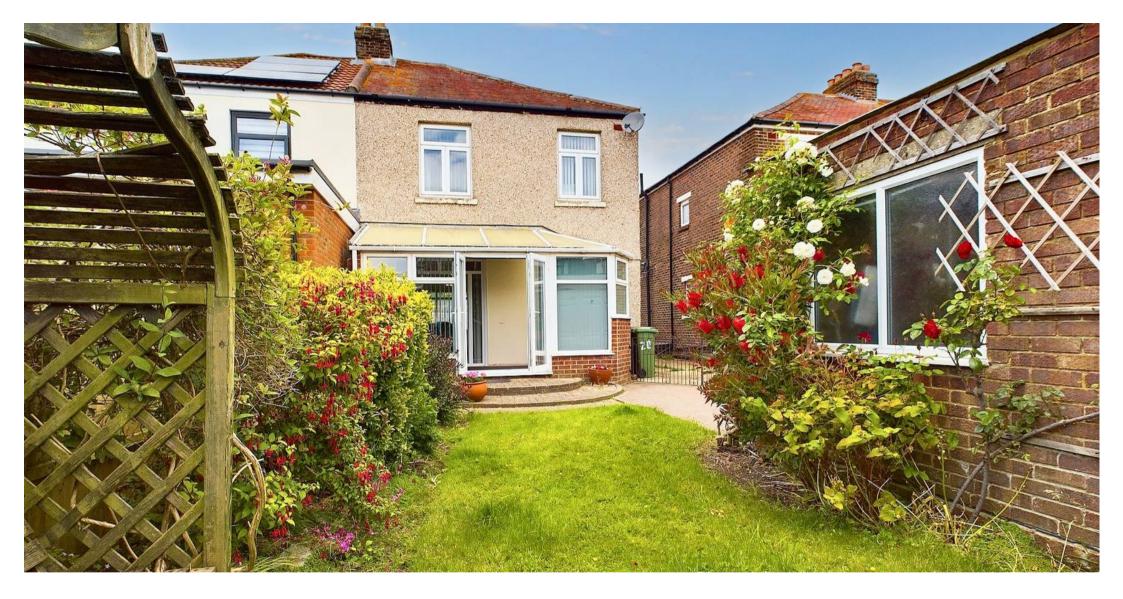

The conservatory at the rear offers lovely access to the garden, which is laid to lawn with flower borders and a block-paved driveway leading to a single garage.

Upstairs, you will find three generously sized bedrooms. The smaller of the three bedrooms is located at the rear, overlooking the garden. Adjacent is the second bedroom, featuring built-in storage on either side of the chimney breast. The family bathroom, located at the front off the landing, is tastefully tiled with neutral tones and includes a P-shaped bath, white suite, and a frosted double-glazed window.