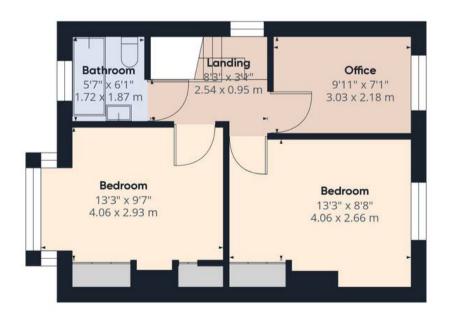

The conservatory at the rear offers lovely access to the garden, which is laid to lawn with flower borders and a block-paved driveway leading to a single garage.

Upstairs, you will find three generously sized bedrooms. The smaller of the three bedrooms is located at the rear, overlooking the garden. Adjacent is the second bedroom, featuring built-in storage on either side of the chimney breast. The family bathroom, located at the front off the landing, is tastefully tiled with neutral tones and includes a P-shaped bath, white suite, and a frosted double-glazed window.

The principal bedroom, also at the front, benefits from a square bay window and plenty of built-in storage.

**Ground Floor** 

Approximate total area

977.52 ft<sup>2</sup> 90.81 m<sup>2</sup>

(1) Excluding balconies and terraces