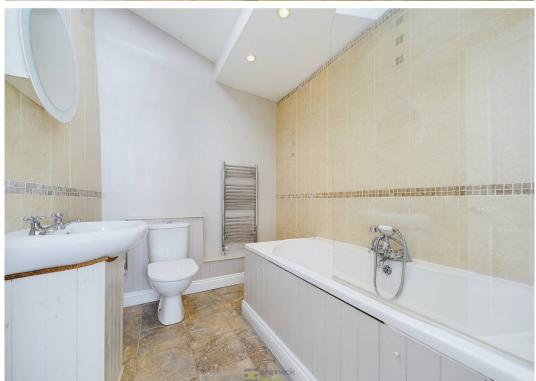

Ascending to the first floor, a bright hallway illuminated by a large Velux window above the staircase leads you to the rest of the home. The rear bathroom is a serene retreat, featuring a white suite, bath with shower over, spotlights, and sandstone-colored tiles, all bathed in natural light from another Velux window.