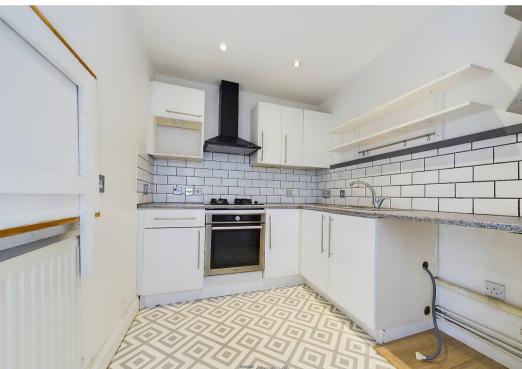

A bright inner hallway provides access to the first floor, kitchen, and courtyard. The kitchen is a modern culinary delight with a sleek gloss white finish, complemented by metro tiles, ample base and wall cabinets, worktops, and space for your appliances. The contemporary feel is enhanced by four spotlights in the ceiling.