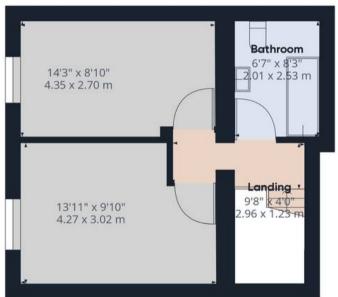

**Ground Floor** 

Floor 1

## Approximate total area®

721.99 ft<sup>2</sup> 67.08 m<sup>2</sup>

(1) Excluding balconies and terraces

While every attempt has been made to ensure accuracy, all measurements are approximate, not to scale. This floor plan is for illustrative purposes only.