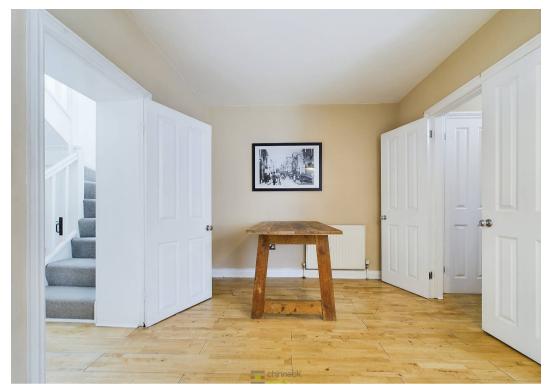

Upon entering, you are greeted by an entrance lobby featuring elegant wood-block flooring and a built-in storage cupboard. Inner doors lead you into the spacious living/dining area, where the wood-block flooring continues to flow seamlessly. The central brick-lined fireplace, flanked by storage on either side of the chimney breast, adds a cozy focal point to this lovely living space.

A bright inner hallway provides access to the first floor, kitchen, and courtyard. The kitchen is a modern culinary delight with a sleek gloss white finish, complemented by metro tiles, ample base and wall cabinets, worktops, and space for your appliances. The contemporary feel is enhanced by four spotlights in the ceiling.