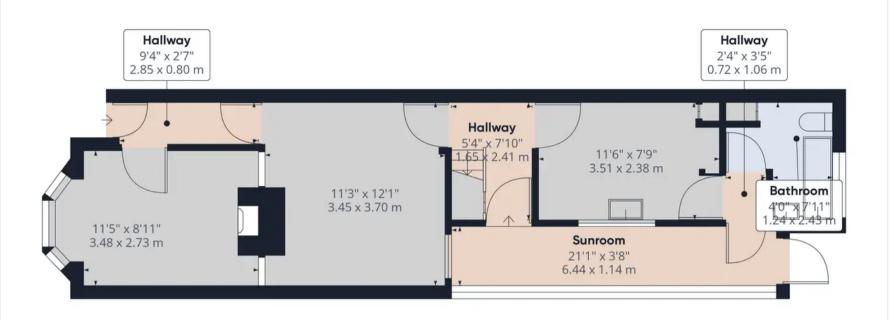

### Approximate total area<sup>(1)</sup>

919.35 ft<sup>2</sup> 85.41 m<sup>2</sup>

#### **Ground Floor**

(1) Excluding balconies and terraces

While every attempt has been made to ensure accuracy, all measurements are approximate, not to scale. This floor plan is for illustrative purposes only.