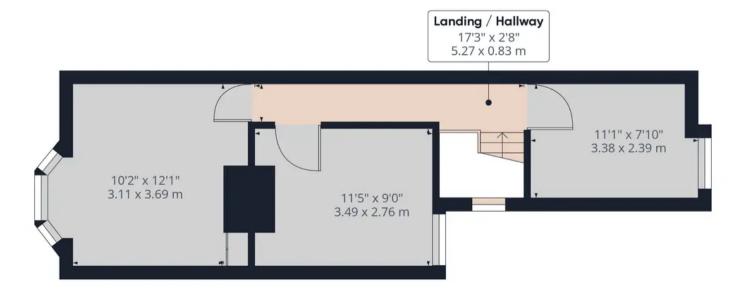

### Approximate total area<sup>(1)</sup>

919.35 ft<sup>2</sup> 85.41 m<sup>2</sup>

#### **Ground Floor**

(1) Excluding balconies and terraces

While every attempt has been made to ensure accuracy, all measurements are approximate, not to scale. This floor plan is for illustrative purposes only.