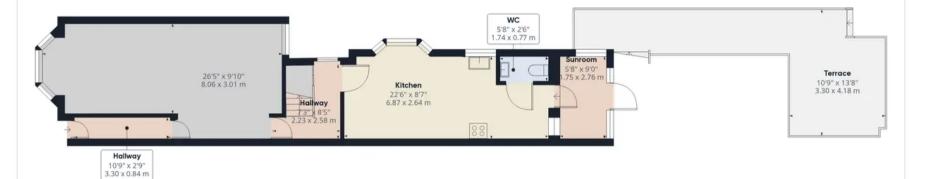

#### **Ground Floor**

Floor 1

### Approximate total area®

1069.54 ft<sup>2</sup> 99.36 m<sup>2</sup>

(1) Excluding balconies and terraces

While every attempt has been made to ensure accuracy, all measurements are approximate, not to scale. This floor plan is for illustrative purposes only.