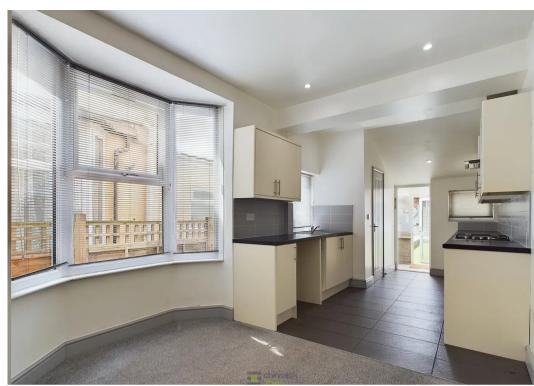

## Buckland, Portsmouth

Welcome to this delightful mid-terrace bay and forecourt house, perfectly positioned on the sought-after Ernest Road in Portsmouth. This charming property is move in ready and offers its new owners modern living with neutral colour tones throughout. With no forward chain we think this would make the perfect first time purchase or investment. Upon entering, you are greeted by a spacious open-plan lounge and diner, a versatile area perfect for both relaxing and entertaining. The contemporary open-plan kitchen/breakfast room is a true highlight, featuring modern fittings and ample space for casual dining. A convenient cloakroom completes the ground floor layout. The west-facing back garden is a private oasis, offering a serene retreat for outdoor activities and al fresco dining, basking in the afternoon and evening sun. There is also rear pedestrian access here to make life easier for you. Upstairs, the property boasts three generously sized bedrooms. The largest bedroom is located at the front of the house, providing ample space and natural light. The second bedroom, situated towards the middle of the home, is perfect for children or guests. The third bedroom, overlooking the garden, offers a peaceful view and could also serve as a home office or study.