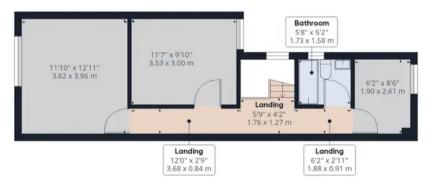

#### **Ground Floor**

Floor 1

### Approximate total area®

1069.54 ft<sup>2</sup> 99.36 m<sup>2</sup>

(1) Excluding balconies and terraces

While every attempt has been made to ensure accuracy, all measurements are approximate, not to scale. This floor plan is for illustrative purposes only.