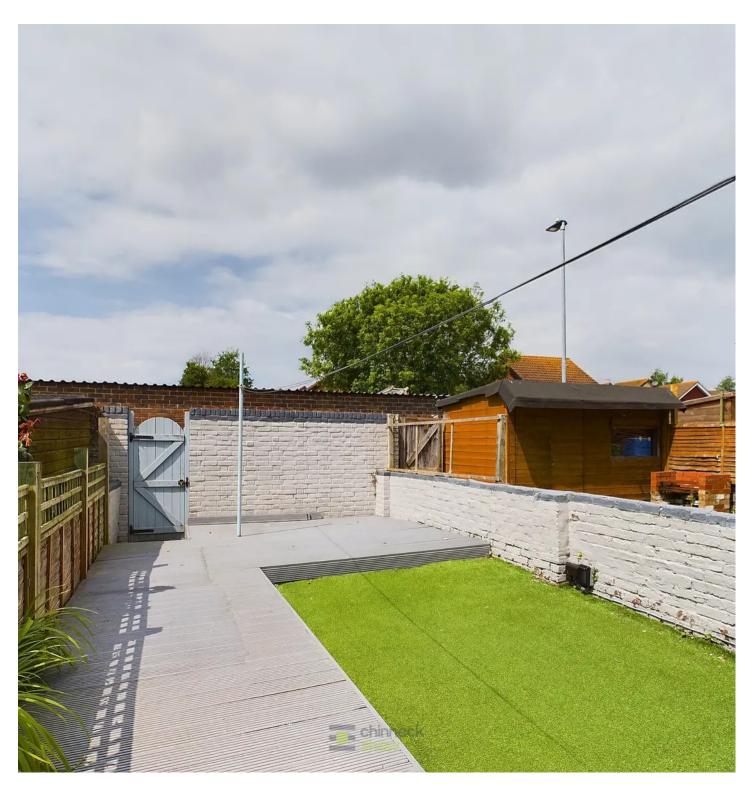

## Buckland, Portsmouth

Welcome to this delightful mid-terrace bay and forecourt house, perfectly positioned on the sought-after Ernest Road in Portsmouth. This charming property is move in ready and offers its new owners modern living with neutral colour tones throughout. With no forward chain we think this would make the perfect first time purchase or investment. Upon entering, you are greeted by a spacious open-plan lounge and diner, a versatile area perfect for both relaxing and entertaining. The contemporary open-plan kitchen/breakfast room is a true highlight, featuring modern fittings and ample space for casual dining. A convenient cloakroom completes the ground floor layout. The west-facing back garden is a private oasis, offering a serene retreat for outdoor activities and al fresco dining, basking in the afternoon and evening sun. There is also rear pedestrian access here to make life easier for you. Upstairs, the property boasts three generously sized bedrooms. The largest bedroom is located at the front of the house, providing ample space and natural light. The second bedroom, situated towards the middle of the home, is perfect for children or guests. The third bedroom, overlooking the garden, offers a peaceful view and could also serve as a home office or study.