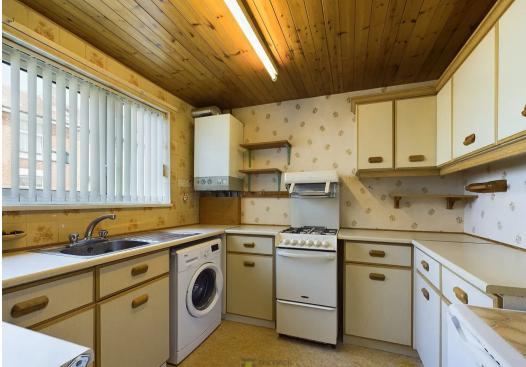

Next comes the Kitchen, located at the front the property. With a window to the front aspect and a good range of fitted wall and base cabinets this has been thought out very well. There is also plenty of both storage and worktop space here too. It's currently a very useable kitchen but in time could be refitted to your own taste and design.