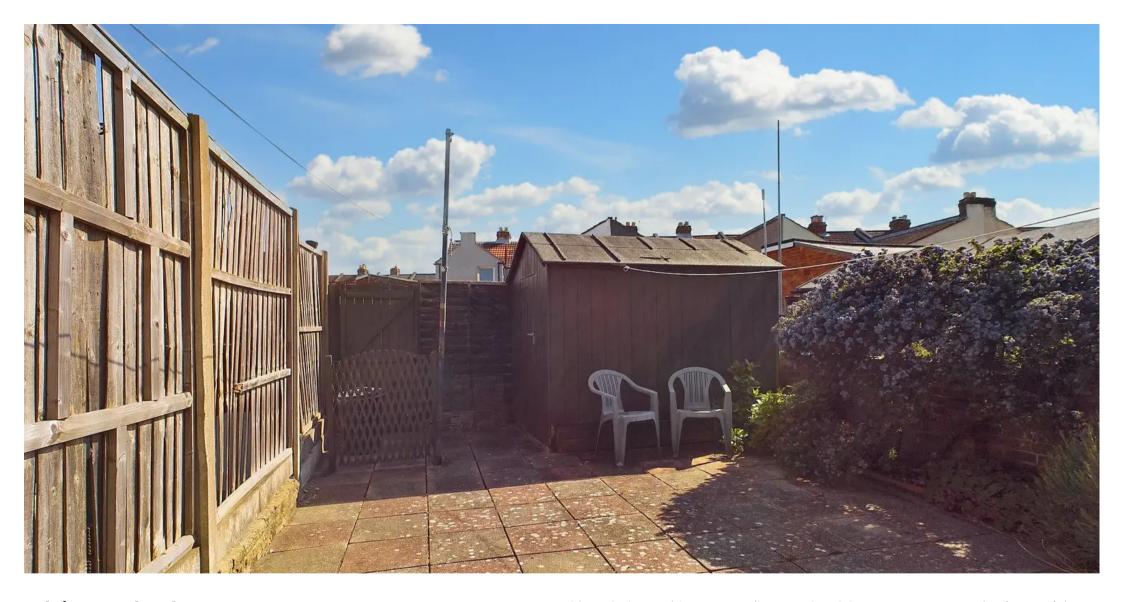

Outside is where this property really shines! The garden itself is South facing and a great size too with a patio area and a garden shed. There is a rear access gate which leads to the garage nearby and casual on road parking.