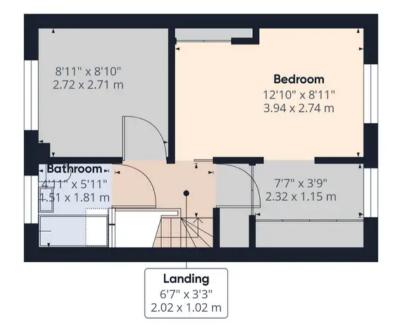

On the first floor are three bedrooms off a large landing. Two good sized double rooms and a further large single room all of which have fitted wardrobes giving you that much needed extra storage space. There is currently access directly from Bedroom One to Bedroom Three which the previous owners used as a dressing room. This access could easily be blocked up to give you a separate Bedroom if you wished. The Bathroom has a fitted suite which is very serviceable but still provide you with scope to design your own.