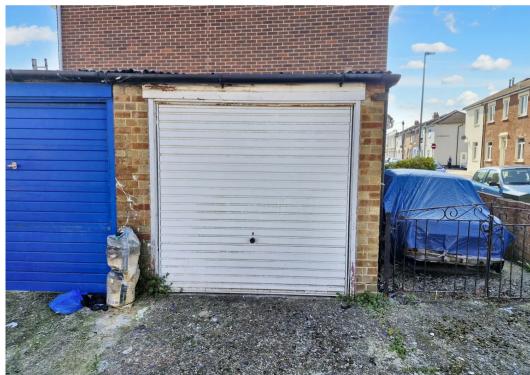

Outside is where this property really shines! The garden itself is South facing and a great size too with a patio area and a garden shed. There is a rear access gate which leads to the garage nearby and casual on road parking.