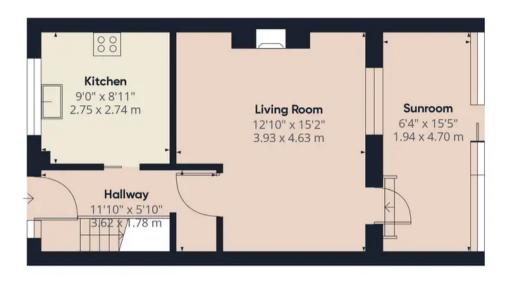

## **Ground Floor**

Approximate total area<sup>(1)</sup>

736.2 ft<sup>2</sup> 68.39 m<sup>2</sup>

(1) Excluding balconies and terraces

While every attempt has been made to ensure accuracy, all measurements are approximate, not to scale. This floor plan is for illustrative purposes only.