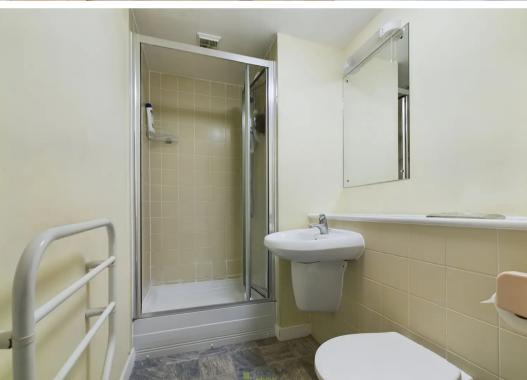

The kitchenette is a practical and stylish corner, equipped with modern appliances to make cooking and dining a breeze. The apartment's bathroom continues the modern theme, providing a sleek and tidy space for your daily routines.