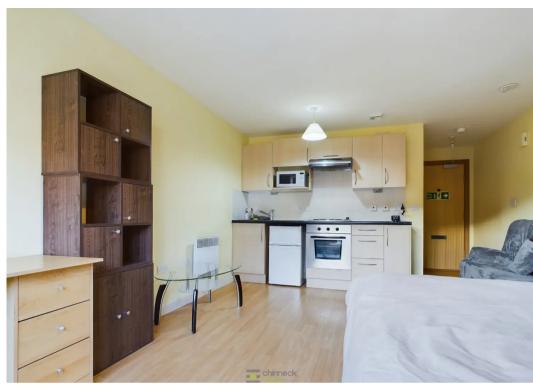

The kitchenette is a practical and stylish corner, equipped with modern appliances to make cooking and dining a breeze. The apartment's bathroom continues the modern theme, providing a sleek and tidy space for your daily routines.