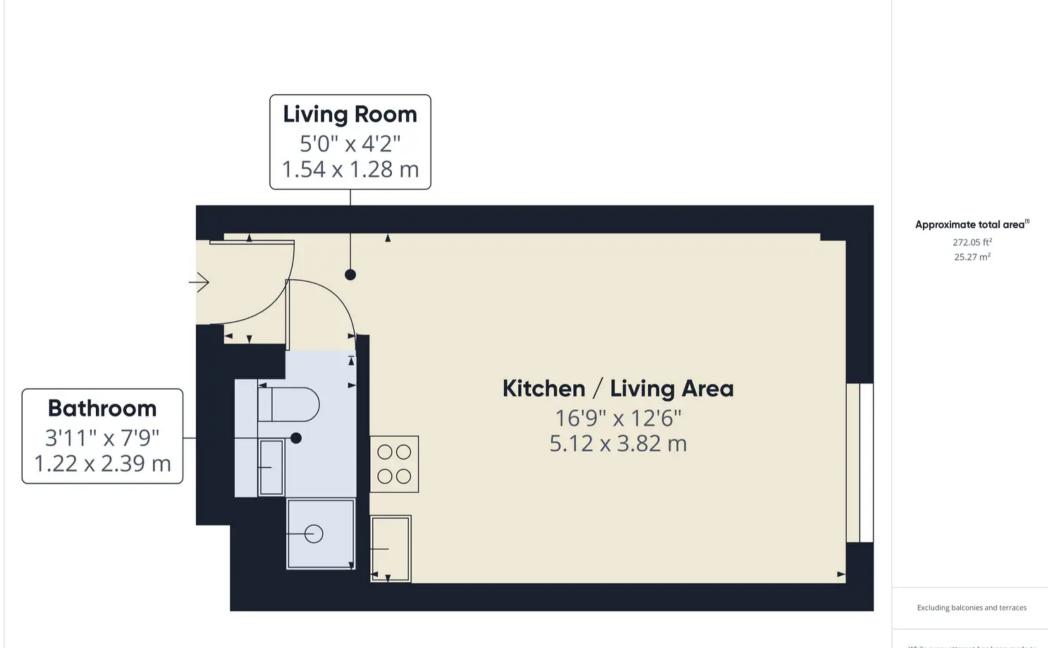

Council Tax band: A Service Charge: £1,423.56 PA Ground Rent: £200 PATenure: Leasehold - 105 Years remaining

While every attempt has been made to ensure accuracy, all measurements are approximate, not to scale. This floor plan is for illustrative purposes only.