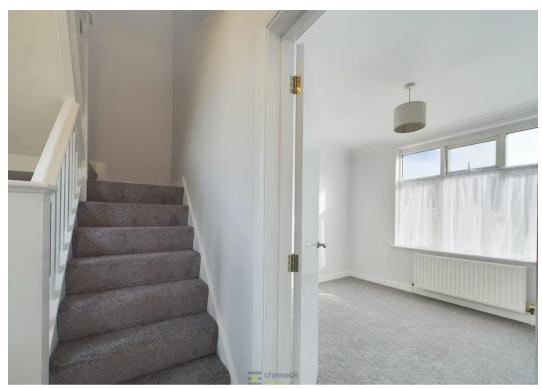

You'll find a bright hallway with a return staircase leading upstairs together with a useful under stairs cupboard. From here, you'll see the Lounge with it's large west facing window. This is a nice place to spend time in and like the entire house, has been beautifully decorated in neutral colour schemes with new carpets and flooring. Next comes the Dining Room which has access through to the kitchen. A good size and shape we think the Kitchen has been well designed and executed with plenty of worktop space and storage. There is a door leading directly in to the garden from here and in time, we think the addition of a conservatory or extension could really give this home that extra dimension?

Upstairs you'll find a good size landing with two double size rooms, a smaller third single bedroom and a bathroom, all of which are modern with neutral colours used throughout.

Outside the east facing garden is a nice place to spend time relaxing in a lawn and fence and wall boundaries on either side.