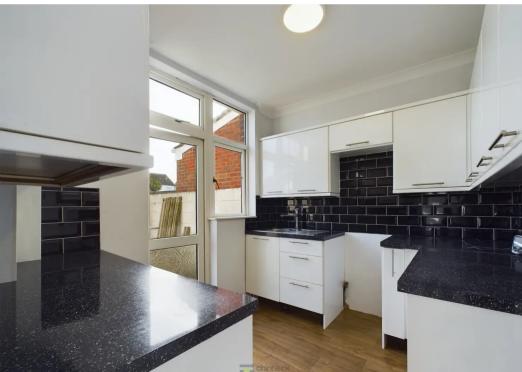

You'll find a bright hallway with a return staircase leading upstairs together with a useful under stairs cupboard. From here, you'll see the Lounge with it's large west facing window. This is a nice place to spend time in and like the entire house, has been beautifully decorated in neutral colour schemes with new carpets and flooring. Next comes the Dining Room which has access through to the kitchen. A good size and shape we think the Kitchen has been well designed and executed with plenty of worktop space and storage. There is a door leading directly in to the garden from here and in time, we think the addition of a conservatory or extension could really give this home that extra dimension?