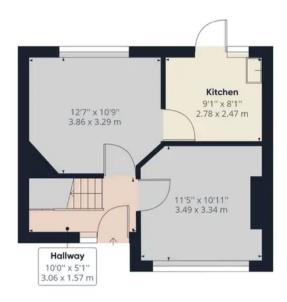

You'll find a bright hallway with a return staircase leading upstairs together with a useful under stairs cupboard. From here, you'll see the Lounge with it's large west facing window. This is a nice place to spend time in and like the entire house, has been beautifully decorated in neutral colour schemes with new carpets and flooring. Next comes the Dining Room which has access through to the kitchen. A good size and shape we think the Kitchen has been well designed and executed with plenty of worktop space and storage. There is a door leading directly in to the garden from here and in time, we think the addition of a conservatory or extension could really give this home that extra dimension?

## **Ground Floor**

Approximate total area(1)

739.70 ft<sup>2</sup> 68.72 m<sup>2</sup>

(1) Excluding balconies and terraces

While every attempt has been made to ensure accuracy, all measurements are approximate, not to scale. This floor plan is for illustrative purposes only.