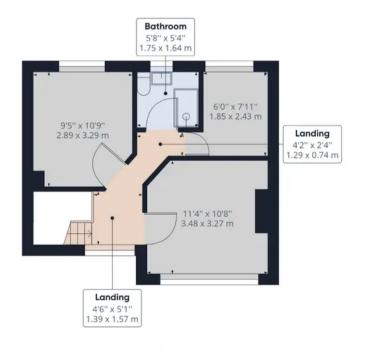

Upstairs you'll find a good size landing with two double size rooms, a smaller third single bedroom and a bathroom, all of which are modern with neutral colours used throughout.

Outside the east facing garden is a nice place to spend time relaxing in a lawn and fence and wall boundaries on either side.