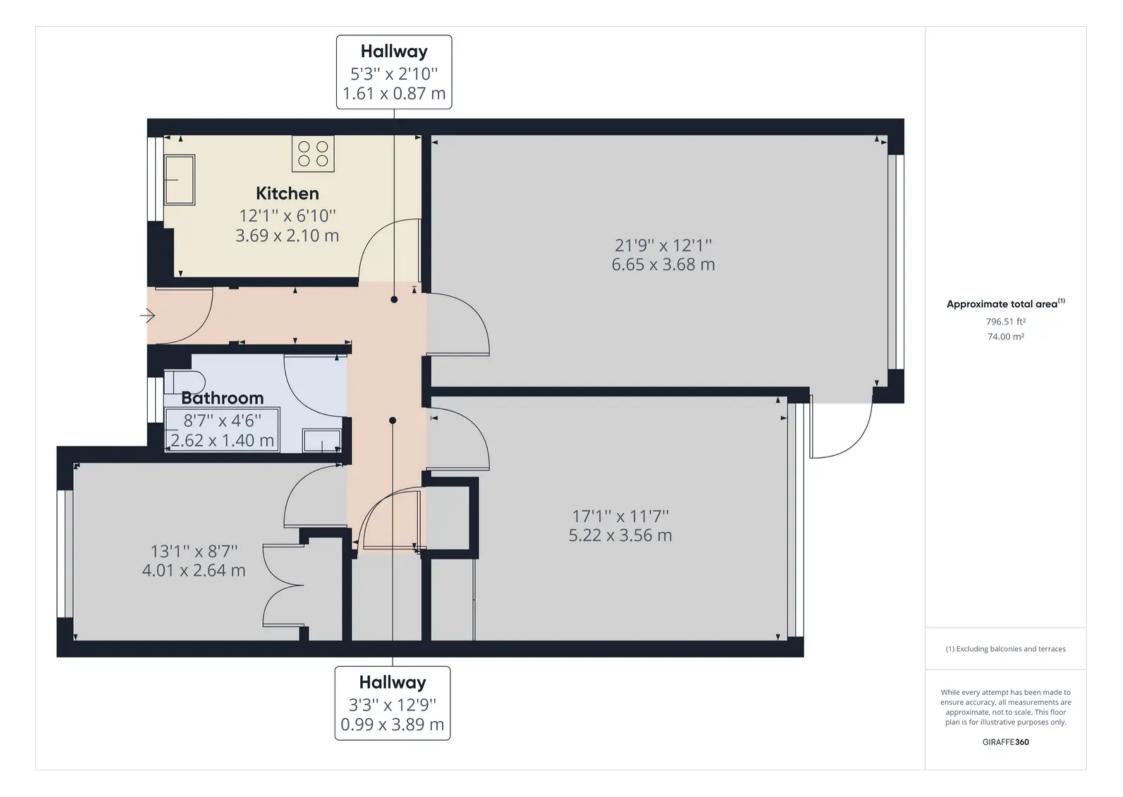

The living space comprises two well-appointed bedrooms, providing ample room for relaxation and rest. The newly fitted kitchen is a highlight, featuring new appliances and a chic design, perfect for culinary enthusiasts. The bathroom has also been tastefully upgraded.