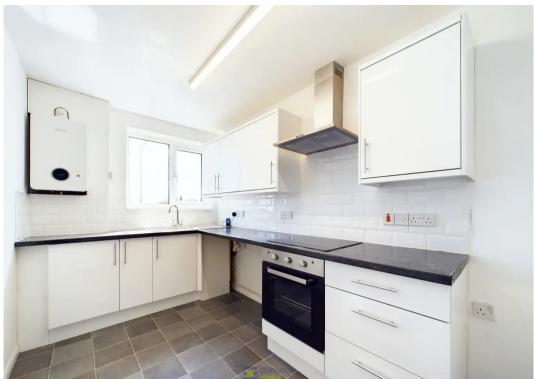

The living space comprises two well-appointed bedrooms, providing ample room for relaxation and rest. The newly fitted kitchen is a highlight, featuring new appliances and a chic design, perfect for culinary enthusiasts. The bathroom has also been tastefully upgraded.