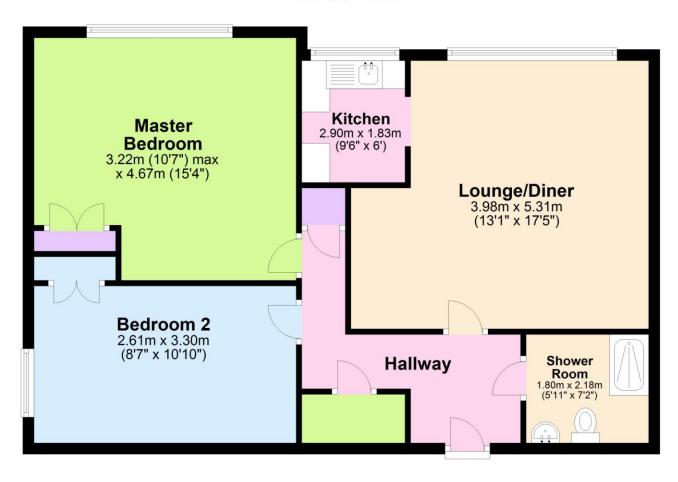

The accommodation is located on the second floor with access via the lift or stairs. The apartment consisting of a spacious entrance hall, lounge/diner with access into the kitchen both boasting stunning sea views, two generous double bedrooms with built in wardrobes plus a fully modified shower room which benefits those with restricted mobility. Two large hallway storage cupboards. Property also benefits from storage heaters and double glazing.

#### LOUNGE/DINER

17' 5" x 13' 1" (5.31m x 3.99m)

### KITCHEN

9' 06" x 6' 00" (2.9m x 1.83m)

#### **BEDROOM ONE**

15' 04" x 9' 9" (4.67m x 2.97m)

## **BEDROOM TWO**

10' 10" x 8' 7" (3.3m x 2.62m)

#### SHOWER ROOM

7' 2" x 5' 11" (2.18m x 1.8m)

## **Ground Floor**

Our description of any appliances and/or services (including any central heating system) should not be taken as any guarantee that these are in working order. None of the statements contained in these particulars as to this property are to be relied upon as statements or representation of fact nor is it intended to form any part of any contract.

Especially if travelling long distances, if there is any point of particular importance, please contact the office who will be pleased to clarify the information.

Floor plans are a schematic and are for guidance only. All measurements are approximate. Please note that if our photographs depict the property in a furnished condition, on completion all furnishings will be removed unless specifically mentioned elsewhere as being included in the sale.