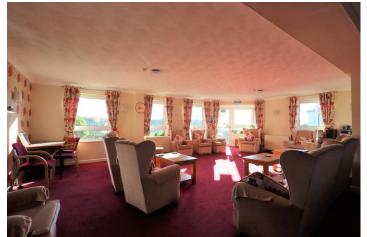

Cliff Court has its own communal lounge with views out towards the sea, residents garden and parking for both residents and visitors. All residents have use of the Laundry Room on the ground floor and access to communal plug points for mobility scooters. Cliff Court benefits from a full-time house manager Monday to Friday 10:00am to 4:00pm and each flat is connected to Appello's 24 hour careline service.

#### LOUNGE/DINER

17' 5" x 13' 1" (5.31m x 3.99m)