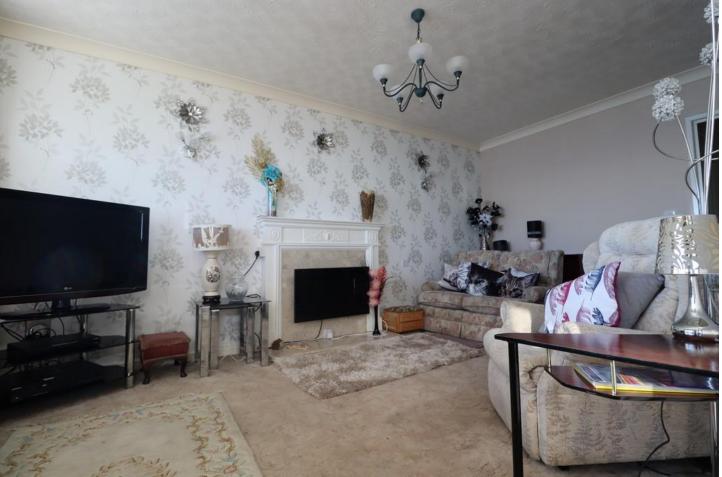

The accommodation is located on the second floor with access via the lift or stairs. The apartment consisting of a spacious entrance hall, lounge/diner with access into the kitchen both boasting stunning sea views, two generous double bedrooms with built in wardrobes plus a fully modified shower room which benefits those with restricted mobility. Two large hallway storage cupboards. Property also benefits from storage heaters and double glazing.

#### LOUNGE/DINER

17' 5" x 13' 1" (5.31m x 3.99m)