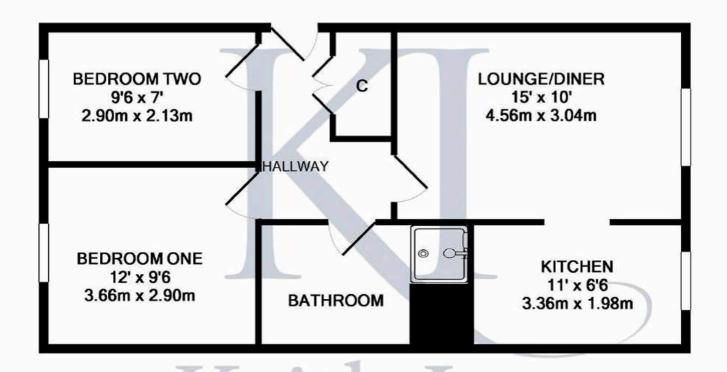

# Lounge

15' 0" x 10' 0" (4.57m x 3.05m)

### Kitchen

11' 0" x 6' 6" (3.35m x 1.98m)

#### **Bedroom One**

12' 0" x 9' 6" (3.66m x 2.90m)

### Bedroom Two

9' 6" x 7' 0" (2.90m x 2.13m)

Whilst every attempt has been made to ensure the accuracy of the floor plan contained here, measurements of doors, windows, rooms and any other items are approximate and no responsibility is taken for any error, omission, or mis-statement. This plan is for illustrative purposes only and should be used as such by any prospective purchaser. The services, systems and appliances shown have not been tested and no guarantee as to their operability or efficiency can be given

Made with Metropix ©2016