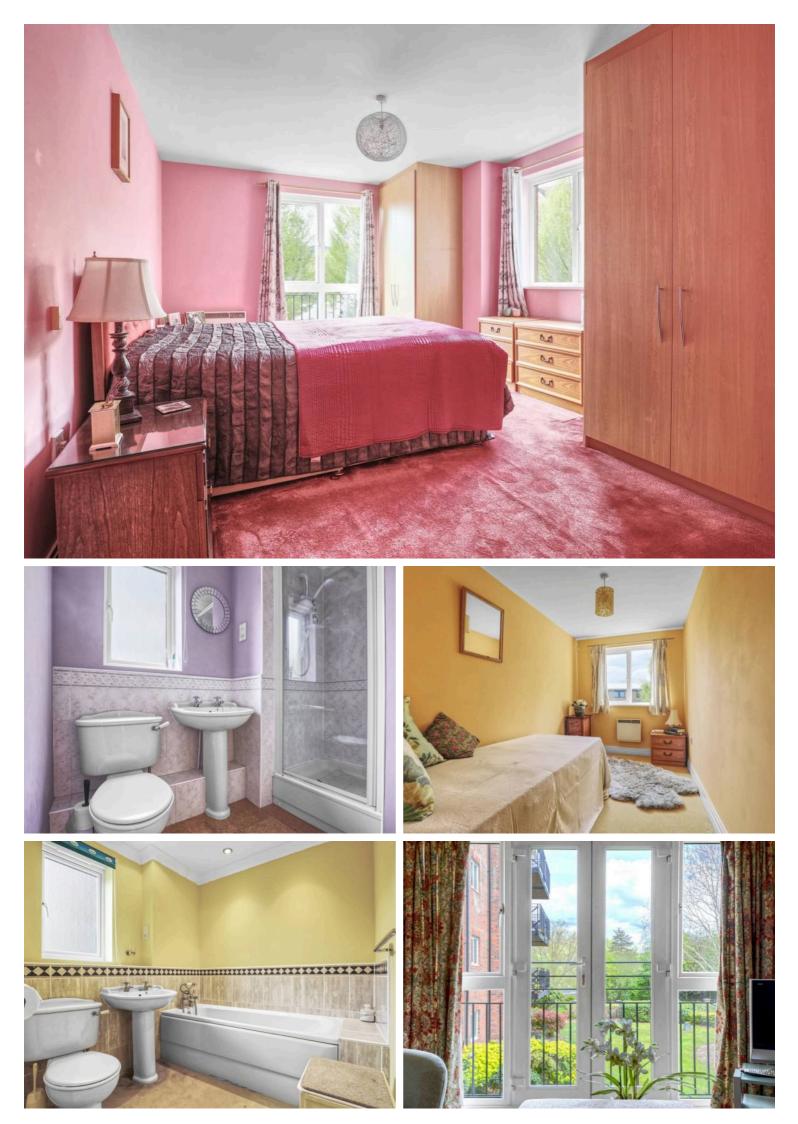

## Coopers Court Crane Mead, Ware £275,000 Leasehold

CHAIN FREE • En-Suite to Bedroom One • Riverside Development • Communal Gardens • Allocated Parking • First Floor Apartment • Juliette Balcony

## Hallway

Lounge/Diner 17' 3" x 13' 8" (5.26m x 4.17m)

**Kitchen** 10' 4" x 6' 3" (3.15m x 1.91m)

Bedroom One 15' 5" x 11' 1" (4.70m x 3.38m)

En-Suite

**Bedroom Two** 13' 9" x 6' 4" (4.19m x 1.93m)

Bathroom