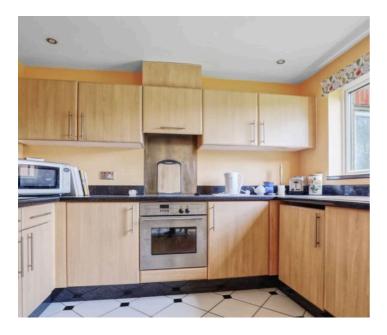

## Hallway

Lounge/Diner 17' 3" x 13' 8" (5.26m x 4.17m)

**Kitchen** 10' 4" x 6' 3" (3.15m x 1.91m)

Bedroom One 15' 5" x 11' 1" (4.70m x 3.38m)

En-Suite

**Bedroom Two** 13' 9" x 6' 4" (4.19m x 1.93m)

Bathroom