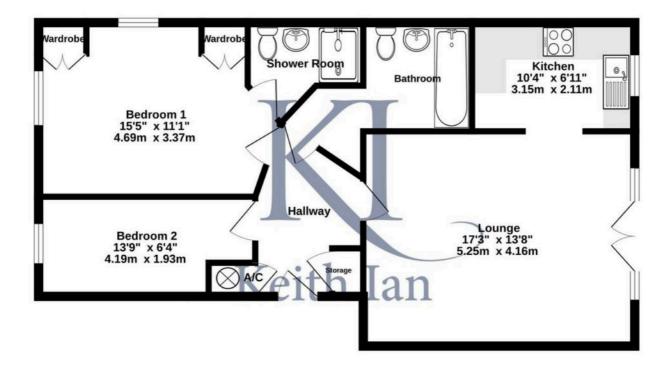

## Hallway

Lounge/Diner 17' 3" x 13' 8" (5.26m x 4.17m)

**Kitchen** 10' 4" x 6' 3" (3.15m x 1.91m)

Bedroom One 15' 5" x 11' 1" (4.70m x 3.38m)

En-Suite

**Bedroom Two** 13' 9" x 6' 4" (4.19m x 1.93m)

Bathroom

First Floor 713 sq.ft. (66.3 sq.m.) approx.

TOTAL FLOOR AREA: 713 sq.ft. (66.3 sq.m.) approx. Whilst every attempt has been made to ensure the accuracy of the foorplan contained here, measurements of doors, windows, rooms and any other items are approximate and no responsibility is taken for any eroro, omission or mis-statement. This pian is for illustrative purposes only and should be used as such by any prospective purchaser. The services, systems and appliances shown have not been tested and no guarantee as to their operability or efficiency can be given. Made with Metropix ©2025