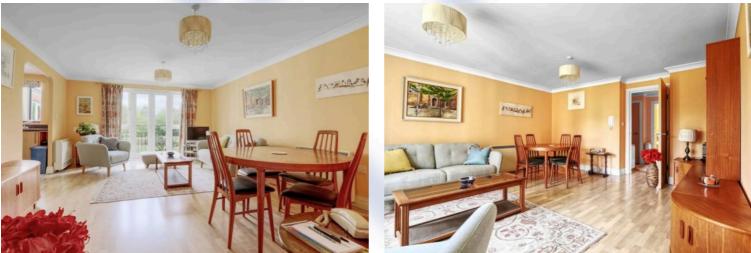

## Hallway

Lounge/Diner 17' 3" x 13' 8" (5.26m x 4.17m)

**Kitchen** 10' 4" x 6' 3" (3.15m x 1.91m)

Bedroom One 15' 5" x 11' 1" (4.70m x 3.38m)

En-Suite

**Bedroom Two** 13' 9" x 6' 4" (4.19m x 1.93m)

Bathroom