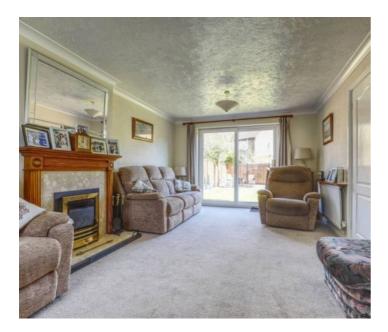

## **Entrance Hall**

Living Room 11' 3" x 19' 10" (3.43m x 6.05m)

**Dining Room** 11' 2" x 9' 5" (3.40m x 2.87m)

**Kitchen** 14' 9" x 9' 10" (4.50m x 3.00m)

Family Room 9' 10" x 12' 0" (3.00m x 3.66m)

Bedroom One 10' 9" x 11' 8" (3.28m x 3.56m)