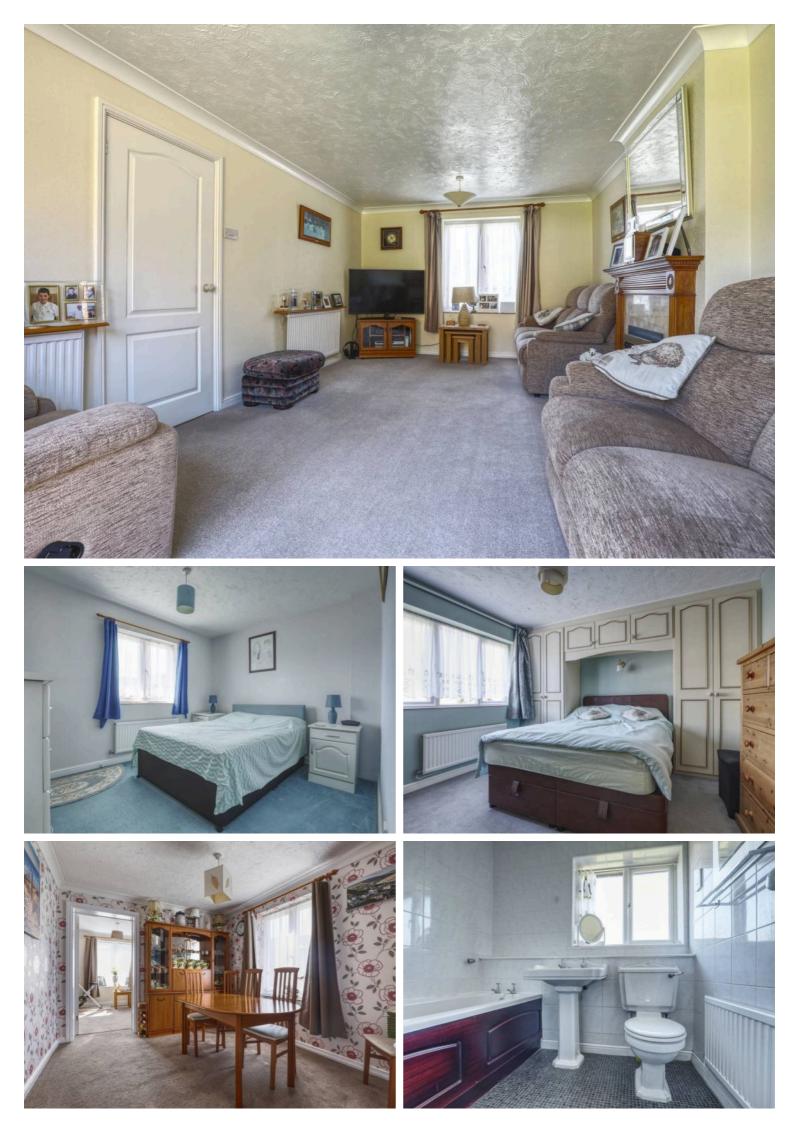

## **Entrance Hall**

Living Room 11' 3" x 19' 10" (3.43m x 6.05m)

**Dining Room** 11' 2" x 9' 5" (3.40m x 2.87m)

**Kitchen** 14' 9" x 9' 10" (4.50m x 3.00m)

Family Room 9' 10" x 12' 0" (3.00m x 3.66m)

Bedroom One 10' 9" x 11' 8" (3.28m x 3.56m)

**Bedroom Two** 10' 8" x 8' 0" (3.25m x 2.44m)

**Bedroom Three** 11' 7" x 9' 7" (3.53m x 2.92m)

**Bedroom Four** 10' 0" x 6' 6" (3.05m x 1.98m)

**En-Suite** 

Bathroom

**Double Garage** 16' 6" x 17' 9" (5.03m x 5.41m)