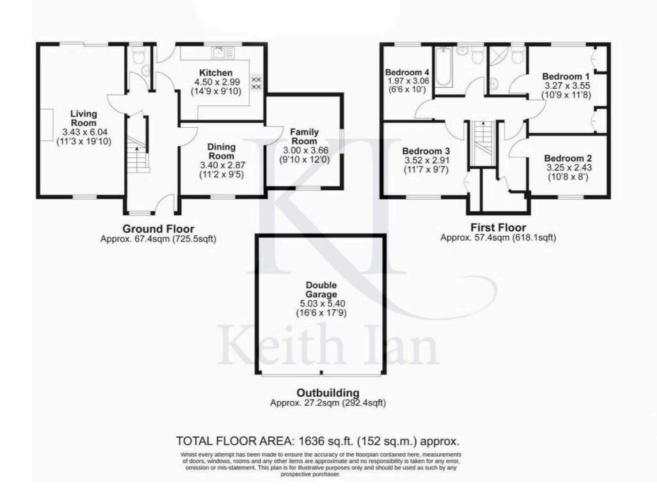

## **Entrance Hall**

Living Room 11' 3" x 19' 10" (3.43m x 6.05m)

**Dining Room** 11' 2" x 9' 5" (3.40m x 2.87m)

**Kitchen** 14' 9" x 9' 10" (4.50m x 3.00m)

Family Room 9' 10" x 12' 0" (3.00m x 3.66m)

Bedroom One 10' 9" x 11' 8" (3.28m x 3.56m)

**Bedroom Two** 10' 8" x 8' 0" (3.25m x 2.44m)

**Bedroom Three** 11' 7" x 9' 7" (3.53m x 2.92m)

**Bedroom Four** 10' 0" x 6' 6" (3.05m x 1.98m)

**En-Suite** 

Bathroom

**Double Garage** 16' 6" x 17' 9" (5.03m x 5.41m)