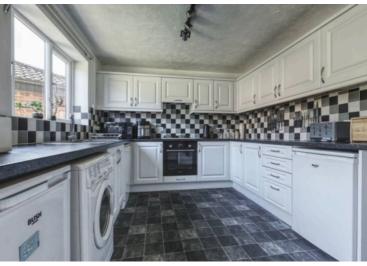

## **Entrance Hall**

Living Room 11' 3" x 19' 10" (3.43m x 6.05m)

**Dining Room** 11' 2" x 9' 5" (3.40m x 2.87m)

**Kitchen** 14' 9" x 9' 10" (4.50m x 3.00m)

Family Room 9' 10" x 12' 0" (3.00m x 3.66m)

Bedroom One 10' 9" x 11' 8" (3.28m x 3.56m)