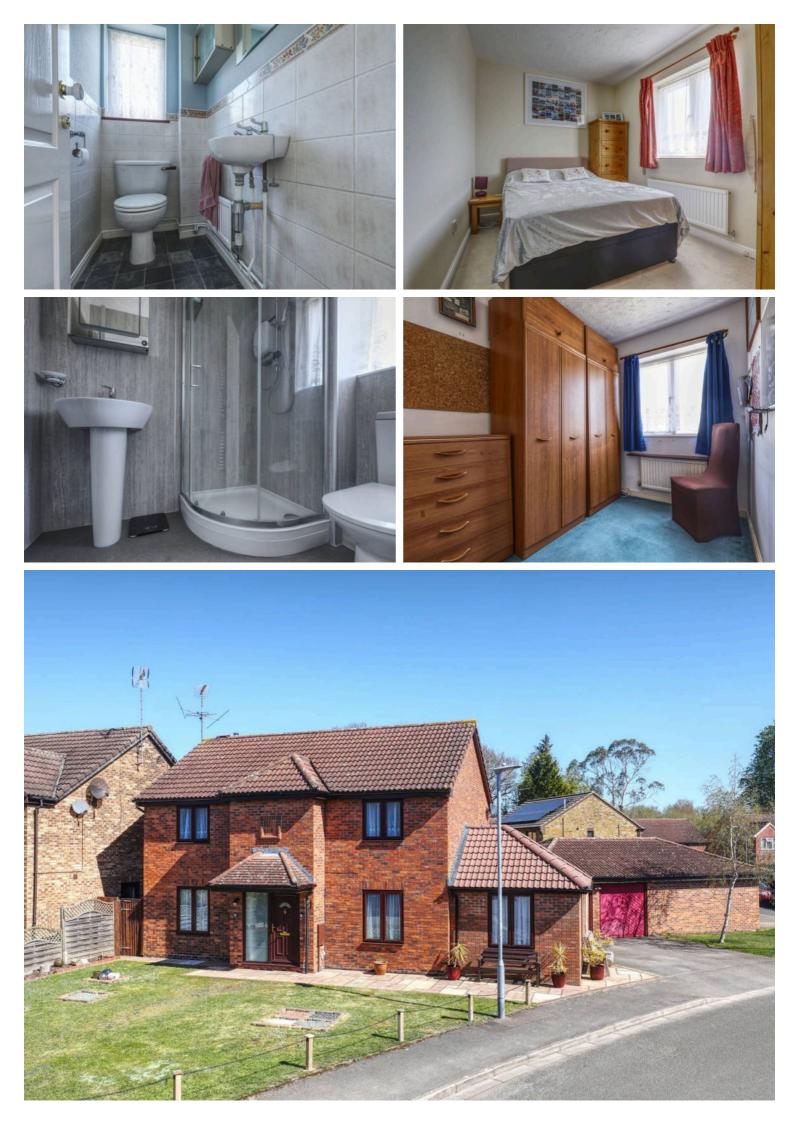

**Bedroom Two** 10' 8" x 8' 0" (3.25m x 2.44m)

**Bedroom Three** 11' 7" x 9' 7" (3.53m x 2.92m)

**Bedroom Four** 10' 0" x 6' 6" (3.05m x 1.98m)

**En-Suite** 

Bathroom

**Double Garage** 16' 6" x 17' 9" (5.03m x 5.41m)

## 31 Furlong Way, Great Amwell Freehold

Four Bedrooms • Detached • Detached Garage • Excellent Family Home • Generous Internal Space • Sought After Location • Potential To Extend (STPP) • Large Plot