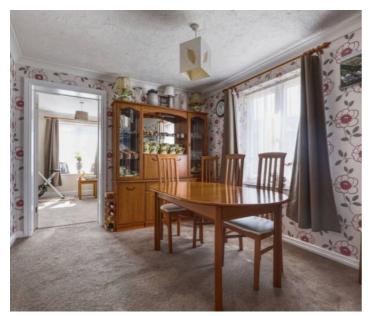

## **Entrance Hall**

Living Room 11' 3" x 19' 10" (3.43m x 6.05m)

**Dining Room** 11' 2" x 9' 5" (3.40m x 2.87m)

**Kitchen** 14' 9" x 9' 10" (4.50m x 3.00m)

Family Room 9' 10" x 12' 0" (3.00m x 3.66m)

Bedroom One 10' 9" x 11' 8" (3.28m x 3.56m)