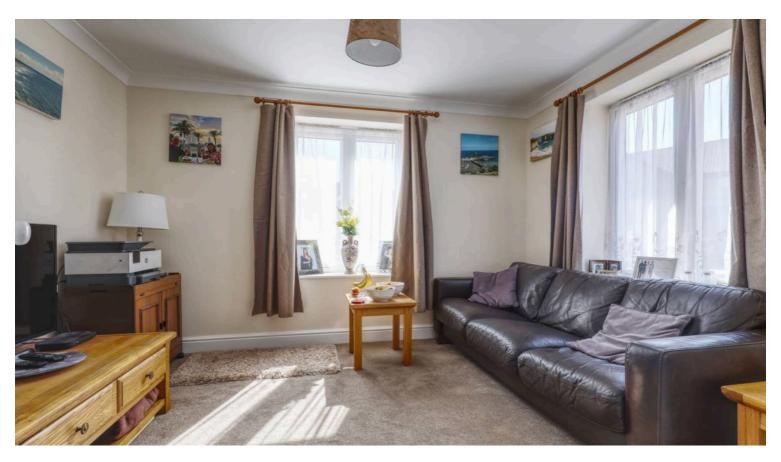

## **Entrance Hall**

Living Room 11' 3" x 19' 10" (3.43m x 6.05m)

**Dining Room** 11' 2" x 9' 5" (3.40m x 2.87m)

**Kitchen** 14' 9" x 9' 10" (4.50m x 3.00m)

Family Room 9' 10" x 12' 0" (3.00m x 3.66m)

Bedroom One 10' 9" x 11' 8" (3.28m x 3.56m)