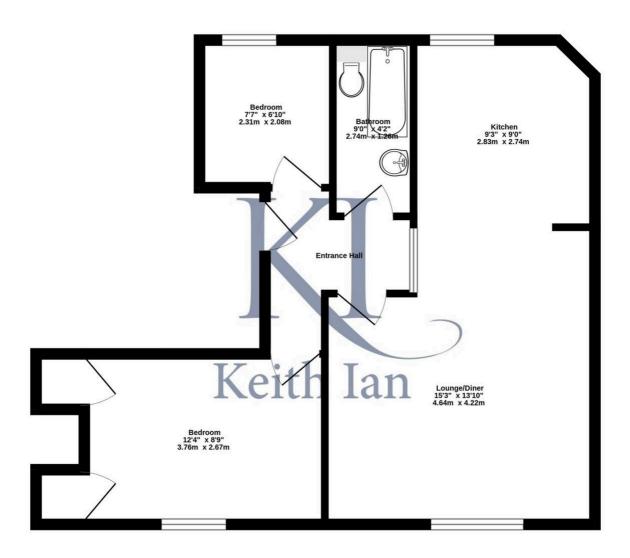

## First Floor 538 sq.ft. (50.0 sq.m.) approx.

TOTAL FLOOR AREA: 538 sq.ft. (50.0 sq.m.) approx.

Whilst every attempt has been made to ensure the accuracy of the floorplan contained here, measurements of doors, windows, rooms and any other items are approximate and no responsibility is taken for any error, omission or mis-statement. This plan is for illustrative purposes only and should be used as such by a prospective purchaser. The services, systems and appliances shown have not been tested and no guarantee as to their operability or efficiency can be given.