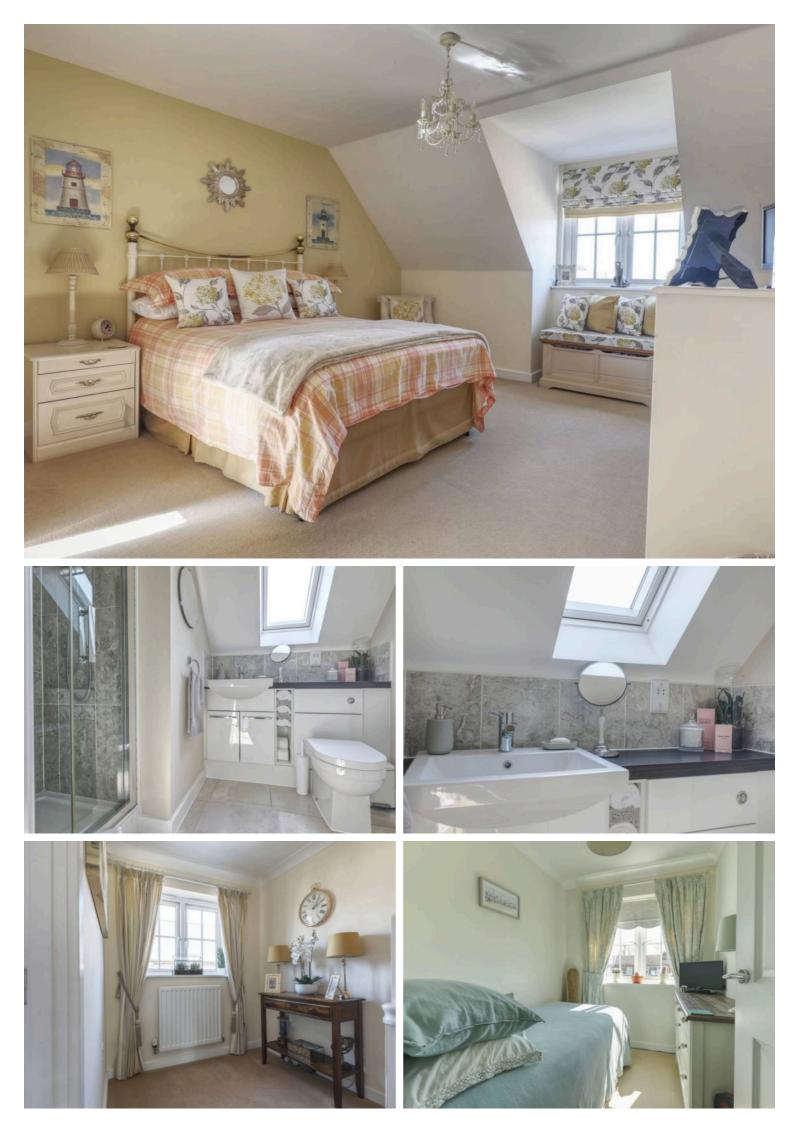

## Downstairs WC

Bedroom One 16' 9" x 15' 2" (5.11m x 4.62m)

**Bedroom Two** 11' 3" x 9' 2" (3.43m x 2.79m)

Bedroom Three 9' 2" x 8' 6" (2.79m x 2.59m)

**Bedroom Four** 8' 0" x 6' 0" (2.44m x 1.83m)

## Bathroom

**En-Suite** 

Garage

TOTAL FLOOR AREA : 1286 sq.ft. (119.5 sq.m.) approx.

Whilst every attempt has been made to ensure the accuracy of the floorplan contained here, measurements of doors, windows, rooms and any other items are approximate and no responsibility is taken for any error, omission or mis-statement. This plan is for illustrative purposes only and should be used as such by any prospective purchaser. The services, systems and appliances shown have not been tested and no guarantee as to their operability or efficiency can be given. Made with Metropix ©2025