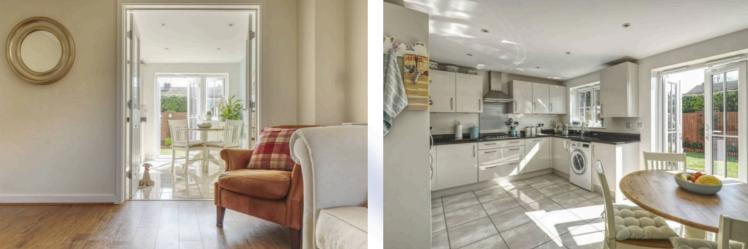

## Entrance Hall

Lounge 15' 4" x 11' 9" (4.67m x 3.58m)

**Kitchen Diner** 15' 2" x 11' 3" (4.62m x 3.43m)