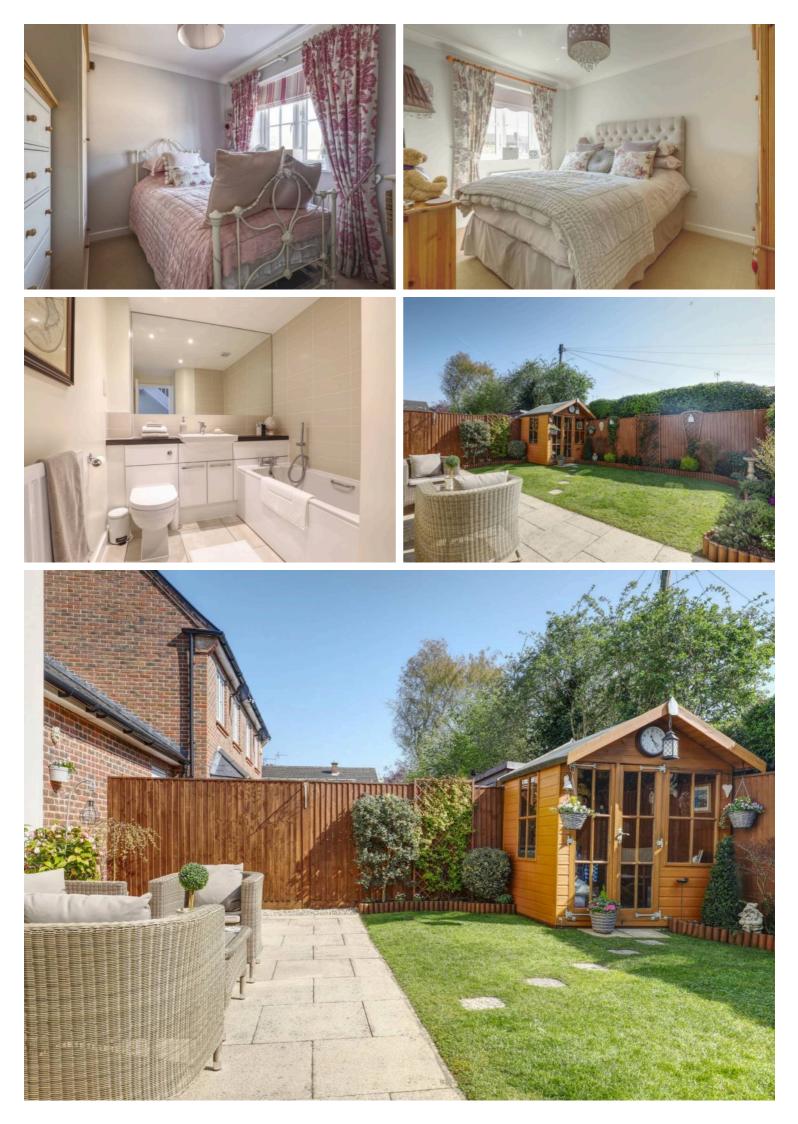

## Downstairs WC

Bedroom One 16' 9" x 15' 2" (5.11m x 4.62m)

**Bedroom Two** 11' 3" x 9' 2" (3.43m x 2.79m)

Bedroom Three 9' 2" x 8' 6" (2.79m x 2.59m)

**Bedroom Four** 8' 0" x 6' 0" (2.44m x 1.83m)

## Bathroom

**En-Suite** 

Garage

TOTAL FLOOR AREA : 1286 sq.ft. (119.5 sq.m.) approx.

Whilst every attempt has been made to ensure the accuracy of the floorplan contained here, measurements of doors, windows, rooms and any other items are approximate and no responsibility is taken for any error, omission or mis-statement. This plan is for illustrative purposes only and should be used as such by any prospective purchaser. The services, systems and appliances shown have not been tested and no guarantee as to their operability or efficiency can be given. Made with Metropix ©2025