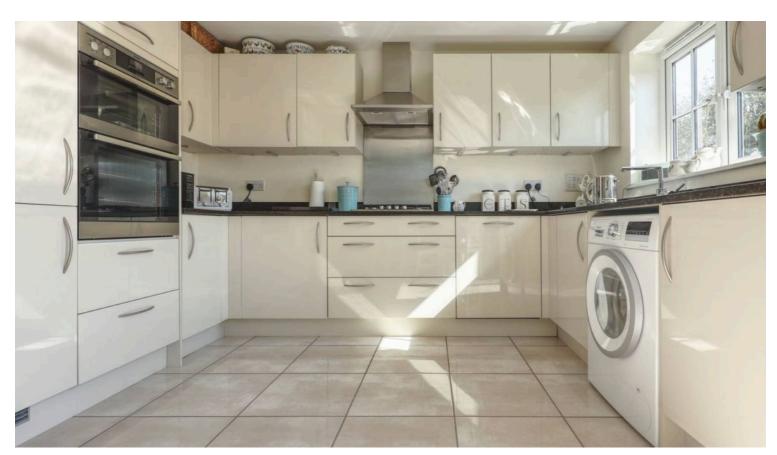

## Entrance Hall

Lounge 15' 4" x 11' 9" (4.67m x 3.58m)

**Kitchen Diner** 15' 2" x 11' 3" (4.62m x 3.43m)