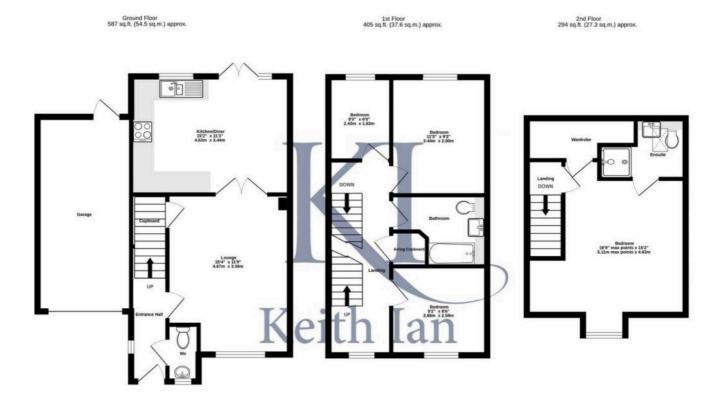

## Entrance Hall

Lounge 15' 4" x 11' 9" (4.67m x 3.58m)

**Kitchen Diner** 15' 2" x 11' 3" (4.62m x 3.43m)

## Downstairs WC

Bedroom One 16' 9" x 15' 2" (5.11m x 4.62m)

**Bedroom Two** 11' 3" x 9' 2" (3.43m x 2.79m)

Bedroom Three 9' 2" x 8' 6" (2.79m x 2.59m)

**Bedroom Four** 8' 0" x 6' 0" (2.44m x 1.83m)

## Bathroom

**En-Suite** 

Garage

TOTAL FLOOR AREA : 1286 sq.ft. (119.5 sq.m.) approx.

Whilst every attempt has been made to ensure the accuracy of the floorplan contained here, measurements of doors, windows, rooms and any other items are approximate and no responsibility is taken for any error, omission or mis-statement. This plan is for illustrative purposes only and should be used as such by any prospective purchaser. The services, systems and appliances shown have not been tested and no guarantee as to their operability or efficiency can be given. Made with Metropix ©2025