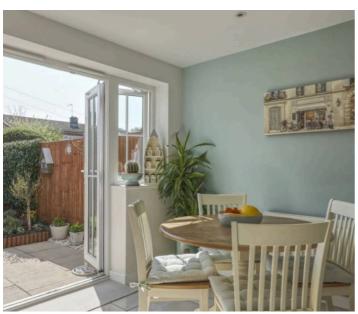

## Entrance Hall

Lounge 15' 4" x 11' 9" (4.67m x 3.58m)

**Kitchen Diner** 15' 2" x 11' 3" (4.62m x 3.43m)