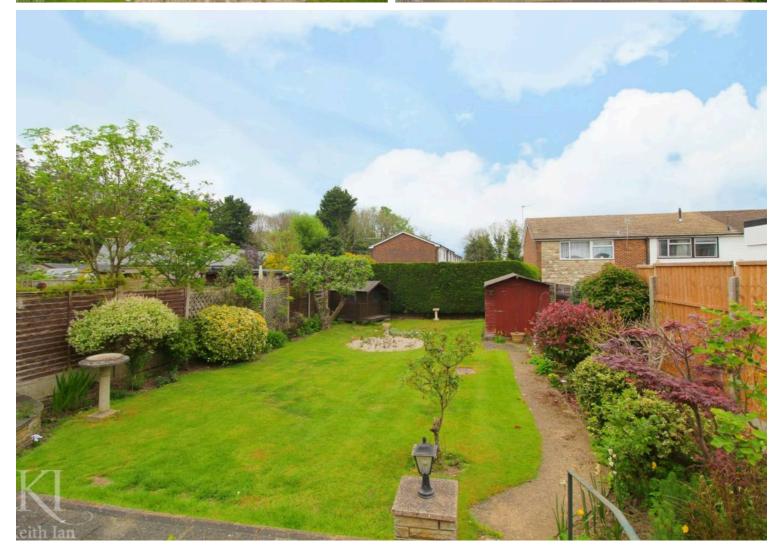

## 32 Westmill Road, Ware £450,000 Freehold

Off Street Parking • Bungalow • Chain Free • Generous Plot • Detached • Needs Modernisation • Great Potential



**Entrance Hall** 

Lounge Diner

Kitchen

Bedroom One

Bedroom Two

Bathroom

Garden



























## TOTAL APPROX. FLOOR AREA 683 SQ.FT. (63.5 SQ.M.)

Whilst every attempt has been made to ensure the accuracy of the floor plan contained here, measurements of doors, windows, rooms and any other items are approximate and no responsibility is taken for any error, omission, or mis-statement. This plan is for illustrative purposes only and should be used as such by any prospective purchaser. The services, systems and appliances shown have not been tested and no guarantee as to their operability or efficiency can be given

Made with Metropix ©2022