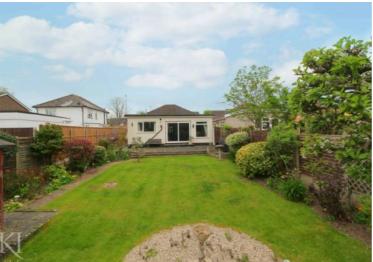

## 32 Westmill Road, Ware £450,000 Freehold

Off Street Parking • Bungalow • Chain Free • Generous Plot • Detached • Needs Modernisation • Great Potential



**Entrance Hall** 

Lounge Diner

Kitchen

Bedroom One

Bedroom Two

Bathroom

Garden



























## TOTAL APPROX. FLOOR AREA 683 SQ.FT. (63.5 SQ.M.)

Whilst every attempt has been made to ensure the accuracy of the floor plan contained here, measurements of doors, windows, rooms and any other items are approximate and no responsibility is taken for any error, omission, or mis-statement. This plan is for illustrative purposes only and should be used as such by any prospective purchaser. The services, systems and appliances shown have not been tested and no guarantee as to their operability or efficiency can be given

Made with Metropix ©2022