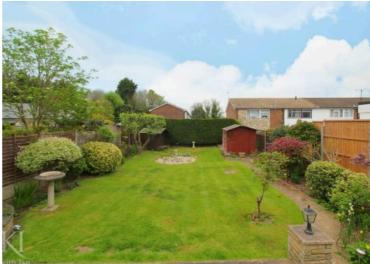

## 32 Westmill Road, Ware £450,000 Freehold

Off Street Parking • Bungalow • Chain Free • Generous Plot • Detached • Needs Modernisation • Great Potential



**Entrance Hall** 

Lounge Diner

Kitchen

Bedroom One

Bedroom Two

Bathroom

Garden



























## TOTAL APPROX. FLOOR AREA 683 SQ.FT. (63.5 SQ.M.)

Whilst every attempt has been made to ensure the accuracy of the floor plan contained here, measurements of doors, windows, rooms and any other items are approximate and no responsibility is taken for any error, omission, or mis-statement. This plan is for illustrative purposes only and should be used as such by any prospective purchaser. The services, systems and appliances shown have not been tested and no guarantee as to their operability or efficiency can be given

Made with Metropix ©2022