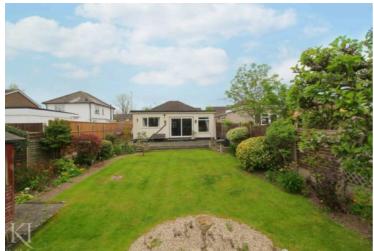

## 32 Westmill Road, Ware £450,000 Freehold

Off Street Parking • Bungalow • Chain Free • Generous Plot • Detached • Needs Modernisation • Great Potential



**Entrance Hall** 

Lounge Diner

Kitchen

Bedroom One

Bedroom Two

Bathroom

Garden



























## TOTAL APPROX. FLOOR AREA 683 SQ.FT. (63.5 SQ.M.)

Whilst every attempt has been made to ensure the accuracy of the floor plan contained here, measurements of doors, windows, rooms and any other items are approximate and no responsibility is taken for any error, omission, or mis-statement. This plan is for illustrative purposes only and should be used as such by any prospective purchaser. The services, systems and appliances shown have not been tested and no guarantee as to their operability or efficiency can be given