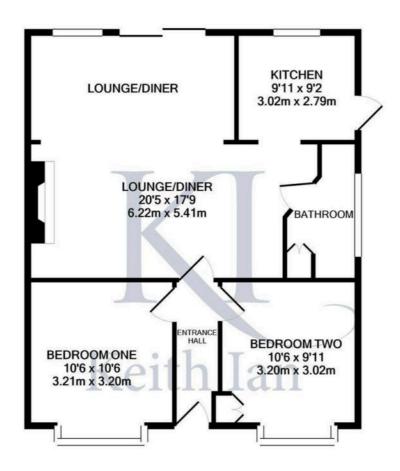

## 32 Westmill Road, Ware £450,000 Freehold

Off Street Parking • Bungalow • Chain Free • Generous Plot • Detached • Needs Modernisation • Great Potential

**Entrance Hall** 

Lounge Diner

Kitchen

Bedroom One

Bedroom Two

Bathroom

Garden

## TOTAL APPROX. FLOOR AREA 683 SQ.FT. (63.5 SQ.M.)

Whilst every attempt has been made to ensure the accuracy of the floor plan contained here, measurements of doors, windows, rooms and any other items are approximate and no responsibility is taken for any error, omission, or mis-statement. This plan is for illustrative purposes only and should be used as such by any prospective purchaser. The services, systems and appliances shown have not been tested and no guarantee as to their operability or efficiency can be given