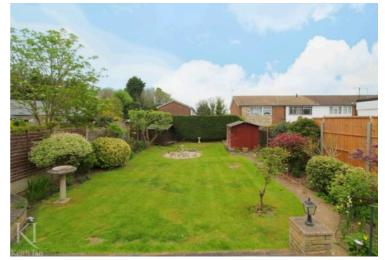

## 32 Westmill Road, Ware £450,000 Freehold

Off Street Parking • Bungalow • Chain Free • Generous Plot • Detached • Needs Modernisation • Great Potential



**Entrance Hall** 

Lounge Diner

Kitchen

Bedroom One

Bedroom Two

Bathroom

Garden



























## TOTAL APPROX. FLOOR AREA 683 SQ.FT. (63.5 SQ.M.)

Whilst every attempt has been made to ensure the accuracy of the floor plan contained here, measurements of doors, windows, rooms and any other items are approximate and no responsibility is taken for any error, omission, or mis-statement. This plan is for illustrative purposes only and should be used as such by any prospective purchaser. The services, systems and appliances shown have not been tested and no guarantee as to their operability or efficiency can be given