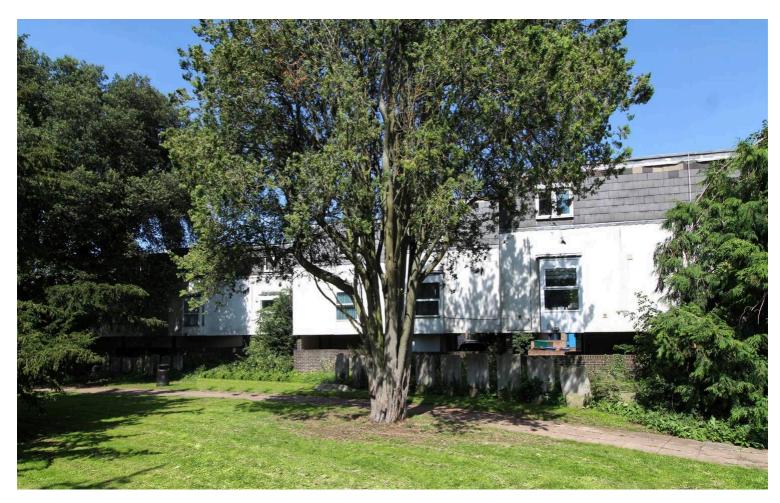

## 15 Church Row, Ware £185,000 Leasehold

Lounge Dimensions: 5.33m x 4.50m includes kitchen (17'6 x 14'9 includ.

**kitchen** Dimensions: 2.18m x 1.93m (7'2 x 6'4).

**Bedroom** Dimensions: 3.30m x 2.67m (10'10 x 8'9).

## Agents notes

We have been informed by the sellers that the exterior and internal hallways of the development are due to be refurbished during 2025.