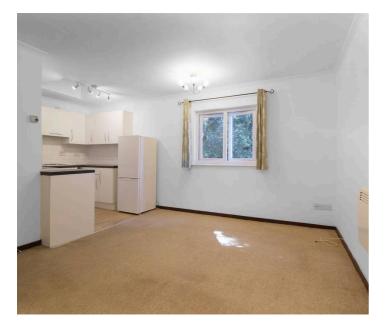

## 15 Church Row, Ware £185,000 Leasehold

Lounge Dimensions: 5.33m x 4.50m includes kitchen (17'6 x 14'9 includ.

**kitchen** Dimensions: 2.18m x 1.93m (7'2 x 6'4).

**Bedroom** Dimensions: 3.30m x 2.67m (10'10 x 8'9).