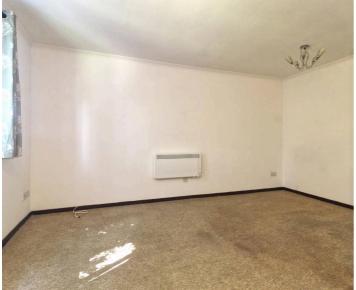

## 15 Church Row, Ware £185,000 Leasehold

Lounge Dimensions: 5.33m x 4.50m includes kitchen (17'6 x 14'9 includ.

**kitchen** Dimensions: 2.18m x 1.93m (7'2 x 6'4).

**Bedroom** Dimensions: 3.30m x 2.67m (10'10 x 8'9).