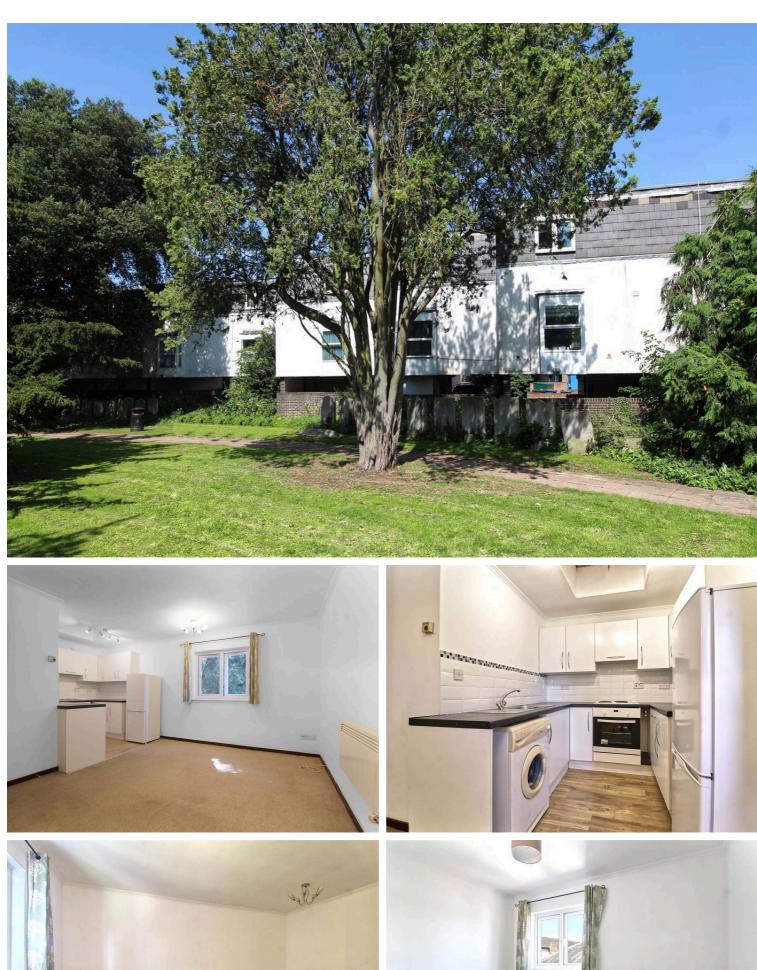

## 15 Church Row, Ware £185,000 Leasehold

Lounge Dimensions: 5.33m x 4.50m includes kitchen (17'6 x 14'9 includ.

**kitchen** Dimensions: 2.18m x 1.93m (7'2 x 6'4).

**Bedroom** Dimensions: 3.30m x 2.67m (10'10 x 8'9).

**Bathroom** Dimensions: 1.93m x 1.75m (6'4 x 5'9).

## Agents notes

We have been informed by the sellers that the exterior and internal hallways of the development are due to be refurbished during 2025.