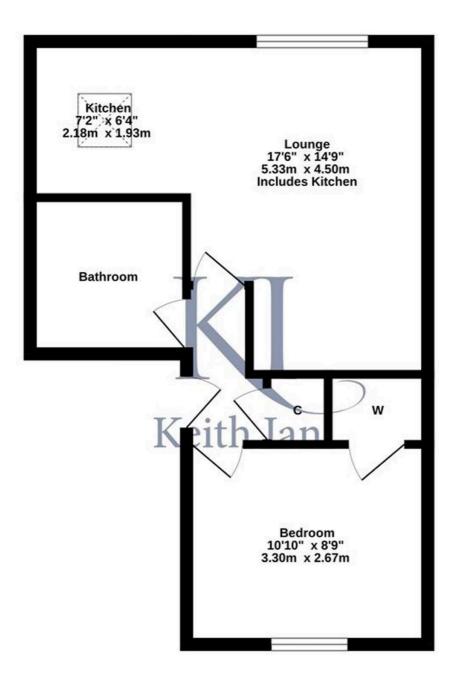

## 15 Church Row, Ware £185,000 Leasehold

Lounge Dimensions: 5.33m x 4.50m includes kitchen (17'6 x 14'9 includ.

**kitchen** Dimensions: 2.18m x 1.93m (7'2 x 6'4).

**Bedroom** Dimensions: 3.30m x 2.67m (10'10 x 8'9).

**Bathroom** Dimensions: 1.93m x 1.75m (6'4 x 5'9).

## Ground Floor 392 sq.ft. (36.4 sq.m.) approx.

TOTAL FLOOR AREA : 392 sq.ft. (36.4 sq.m.) approx. Whilst every attempt has been made to ensure the accuracy of the floorplan contained here, measurements of doors, windows, rooms and any other items are approximate and no responsibility is taken for any erori, omission or mis-statement. This plan is for illustrative purposes only and should be used as such by any prospective purchaser. The services, systems and appliances shown have not been tested and no guarantee as to their operability or efficiency can be given. Made with Metropix ©2023.