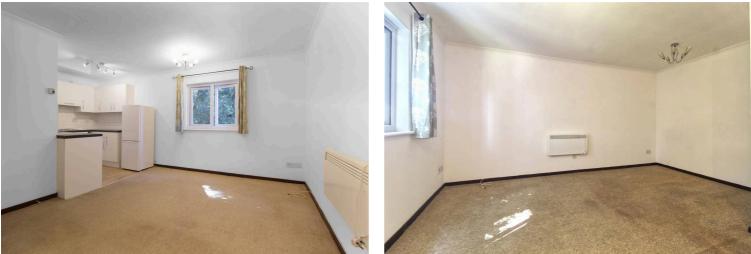

## 15 Church Row, Ware £185,000 Leasehold

Lounge Dimensions: 5.33m x 4.50m includes kitchen (17'6 x 14'9 includ.

**kitchen** Dimensions: 2.18m x 1.93m (7'2 x 6'4).

**Bedroom** Dimensions: 3.30m x 2.67m (10'10 x 8'9).