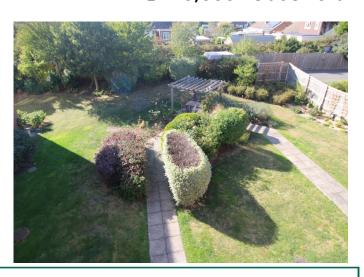

### **Description**

A second floor (top floor) retirement apartment with West facing views over well-kept gardens to the Downs beyond. There are two lifts to the second floor. ENTRANCE - front door opening to Lshaped ENTRANCE HALL with electric storage heater, hatch to roof space, entry phone system. Walk in storage cupboard with (Pulsa Coil) hot water tank, electric light, consumer unit and electric meter. LOUNGE/DINING ROOM - a westerly facing room with door and window opening onto Julliette Balcony and overlooking well tendered gardens and to the Downs in the distance. Storage heater, tv aerial point. Glazed door to; FITTED KITCHEN - Westerly facing overlooking gardens and to the Downs beyond and having Stainless steel sink unit with mixer tap inset in worktop. Worktops to 3 sides with range of cupboards and drawers under, matching wall cupboards and tiled surrounds. Built in high level AEG electric oven and AEG electric hob with extractor hood over.Integrated fridge and separate freezer, Creda wall heater. BEDROOM ONE a double room with views over gardens, electric storage heater. BEDROOM TWO a double room with views over well-kept gardens and the Downs beyond. Double wardrobe cupboard with shelving and hanging space. Electric storage heater, tv aerial point. BATHROOM/SHOWER ROOM and having 3/4 tiled walls, panelled bath with tiled surround, low level wc, wash basin inset in vanity unit with tiled splashback and wall mirror and electric light/shaver socket over, heated towel rail, tiled shower with curtain/rail and thermostatically controlled shower, creda wall heater and mirrored wall cabinet. COMMUNAL AMENITIES INCLUDE - Residents lounge, computer area, restaurant, laundry room, refuse room, well tendered gardens and off road parking Lease 125 years from 1st September 2007 Maintenance Charges apply.