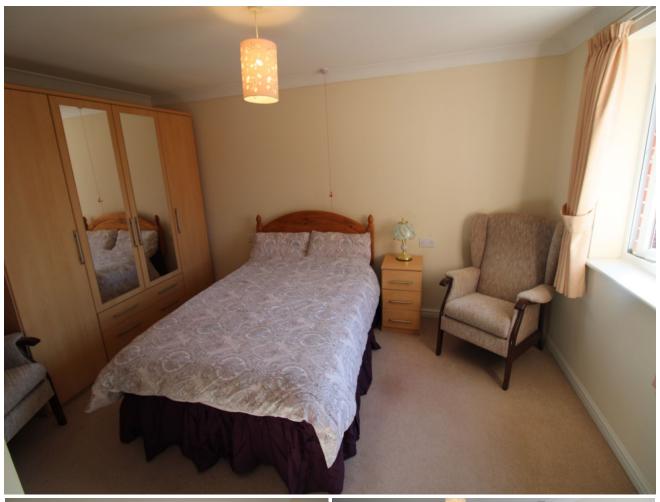

### **Description**

A second floor (top floor) retirement apartment with West facing views over well-kept gardens to the Downs beyond. There are two lifts to the second floor. ENTRANCE - front door opening to Lshaped ENTRANCE HALL with electric storage heater, hatch to roof space, entry phone system. Walk in storage cupboard with (Pulsa Coil) hot water tank, electric light, consumer unit and electric meter. LOUNGE/DINING ROOM - a westerly facing room with door and window opening onto Julliette Balcony and overlooking well tendered gardens and to the Downs in the distance. Storage heater, tv aerial point. Glazed door to; FITTED KITCHEN - Westerly facing overlooking gardens and to the Downs beyond and having Stainless steel sink unit with mixer tap inset in worktop. Worktops to 3 sides with range of cupboards and drawers under, matching wall cupboards and tiled surrounds. Built in high level AEG electric oven and AEG electric hob with extractor hood over.Integrated fridge and separate freezer, Creda wall heater. BEDROOM ONE a double room with views over gardens, electric storage heater. BEDROOM TWO a double room with views over well-kept gardens and the Downs beyond. Double wardrobe cupboard with shelving and hanging space. Electric storage heater, tv aerial point. BATHROOM/SHOWER ROOM and having 3/4 tiled walls, panelled bath with tiled surround, low level wc, wash basin inset in vanity unit with tiled splashback and wall mirror and electric light/shaver socket over, heated towel rail, tiled shower with curtain/rail and thermostatically controlled shower, creda wall heater and mirrored wall cabinet. COMMUNAL AMENITIES INCLUDE - Residents lounge, computer area, restaurant, laundry room, refuse room, well tendered gardens and off road parking Lease 125 years from 1st September 2007 Maintenance Charges apply.