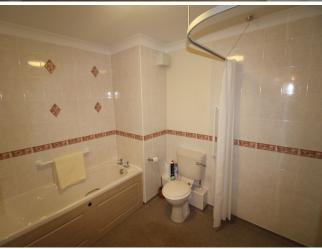

### **Description**

A second floor (top floor) retirement apartment with West facing views over well-kept gardens to the Downs beyond. There are two lifts to the second floor. ENTRANCE - front door opening to Lshaped ENTRANCE HALL with electric storage heater, hatch to roof space, entry phone system. Walk in storage cupboard with (Pulsa Coil) hot water tank, electric light, consumer unit and electric meter. LOUNGE/DINING ROOM - a westerly facing room with door and window opening onto Julliette Balcony and overlooking well tendered gardens and to the Downs in the distance. Storage heater, tv aerial point. Glazed door to; FITTED KITCHEN - Westerly facing overlooking gardens and to the Downs beyond and having Stainless steel sink unit with mixer tap inset in worktop. Worktops to 3 sides with range of cupboards and drawers under, matching wall cupboards and tiled surrounds. Built in high level AEG electric oven and AEG electric hob with extractor hood over.Integrated fridge and separate freezer, Creda wall heater. BEDROOM ONE a double room with views over gardens, electric storage heater. BEDROOM TWO a double room with views over well-kept gardens and the Downs beyond. Double wardrobe cupboard with shelving and hanging space. Electric storage heater, tv aerial point. BATHROOM/SHOWER ROOM and having 3/4 tiled walls, panelled bath with tiled surround, low level wc, wash basin inset in vanity unit with tiled splashback and wall mirror and electric light/shaver socket over, heated towel rail, tiled shower with curtain/rail and thermostatically controlled shower, creda wall heater and mirrored wall cabinet. COMMUNAL AMENITIES INCLUDE - Residents lounge, computer area, restaurant, laundry room, refuse room, well tendered gardens and off road parking Lease 125 years from 1st September 2007 Maintenance Charges apply.