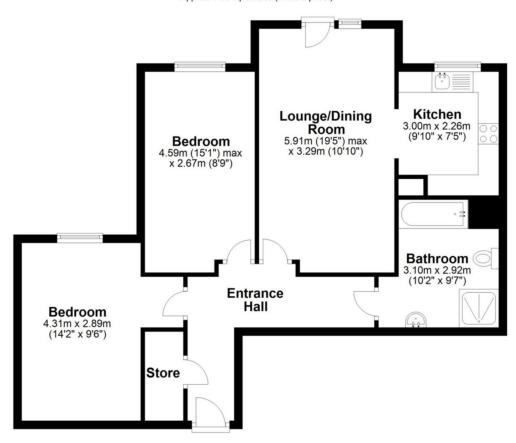

### **Second Floor**

Approx. 74.0 sq. metres (796.8 sq. feet)

Whilst every attempt has been made to ensure the accuracy of the floor plan contained here, measurements of doors, windows, rooms and any other items are approximate and no responsibility is taken for any error, omission or mis-statement. This plan is for illustrative purposes only and should be used as such by any prospective purchaser.

Plan produced using PlanUp.