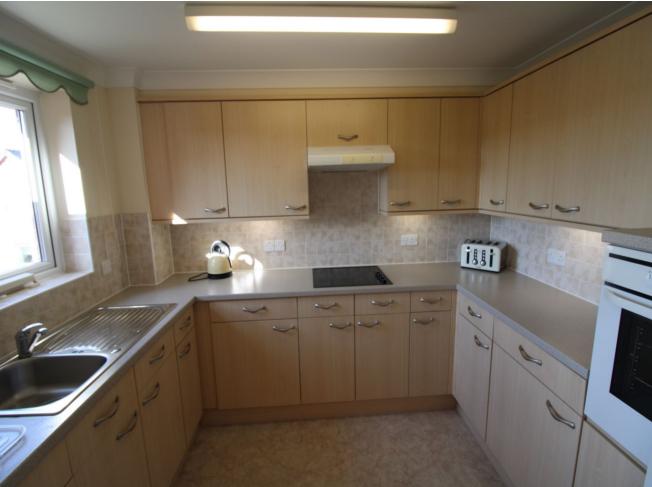

### **Description**

A second floor (top floor) retirement apartment with West facing views over well-kept gardens to the Downs beyond. There are two lifts to the second floor. ENTRANCE - front door opening to Lshaped ENTRANCE HALL with electric storage heater, hatch to roof space, entry phone system. Walk in storage cupboard with (Pulsa Coil) hot water tank, electric light, consumer unit and electric meter. LOUNGE/DINING ROOM - a westerly facing room with door and window opening onto Julliette Balcony and overlooking well tendered gardens and to the Downs in the distance. Storage heater, tv aerial point. Glazed door to; FITTED KITCHEN - Westerly facing overlooking gardens and to the Downs beyond and having Stainless steel sink unit with mixer tap inset in worktop. Worktops to 3 sides with range of cupboards and drawers under, matching wall cupboards and tiled surrounds. Built in high level AEG electric oven and AEG electric hob with extractor hood over.Integrated fridge and separate freezer, Creda wall heater. BEDROOM ONE a double room with views over gardens, electric storage heater. BEDROOM TWO a double room with views over well-kept gardens and the Downs beyond. Double wardrobe cupboard with shelving and hanging space. Electric storage heater, tv aerial point. BATHROOM/SHOWER ROOM and having 3/4 tiled walls, panelled bath with tiled surround, low level wc, wash basin inset in vanity unit with tiled splashback and wall mirror and electric light/shaver socket over, heated towel rail, tiled shower with curtain/rail and thermostatically controlled shower, creda wall heater and mirrored wall cabinet. COMMUNAL AMENITIES INCLUDE - Residents lounge, computer area, restaurant, laundry room, refuse room, well tendered gardens and off road parking Lease 125 years from 1st September 2007 Maintenance Charges apply.