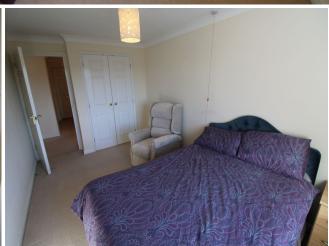

### **Description**

A second floor (top floor) retirement apartment with West facing views over well-kept gardens to the Downs beyond. There are two lifts to the second floor. ENTRANCE - front door opening to Lshaped ENTRANCE HALL with electric storage heater, hatch to roof space, entry phone system. Walk in storage cupboard with (Pulsa Coil) hot water tank, electric light, consumer unit and electric meter. LOUNGE/DINING ROOM - a westerly facing room with door and window opening onto Julliette Balcony and overlooking well tendered gardens and to the Downs in the distance. Storage heater, tv aerial point. Glazed door to; FITTED KITCHEN - Westerly facing overlooking gardens and to the Downs beyond and having Stainless steel sink unit with mixer tap inset in worktop. Worktops to 3 sides with range of cupboards and drawers under, matching wall cupboards and tiled surrounds. Built in high level AEG electric oven and AEG electric hob with extractor hood over.Integrated fridge and separate freezer, Creda wall heater. BEDROOM ONE a double room with views over gardens, electric storage heater. BEDROOM TWO a double room with views over well-kept gardens and the Downs beyond. Double wardrobe cupboard with shelving and hanging space. Electric storage heater, tv aerial point. BATHROOM/SHOWER ROOM and having 3/4 tiled walls, panelled bath with tiled surround, low level wc, wash basin inset in vanity unit with tiled splashback and wall mirror and electric light/shaver socket over, heated towel rail, tiled shower with curtain/rail and thermostatically controlled shower, creda wall heater and mirrored wall cabinet. COMMUNAL AMENITIES INCLUDE - Residents lounge, computer area, restaurant, laundry room, refuse room, well tendered gardens and off road parking Lease 125 years from 1st September 2007 Maintenance Charges apply.