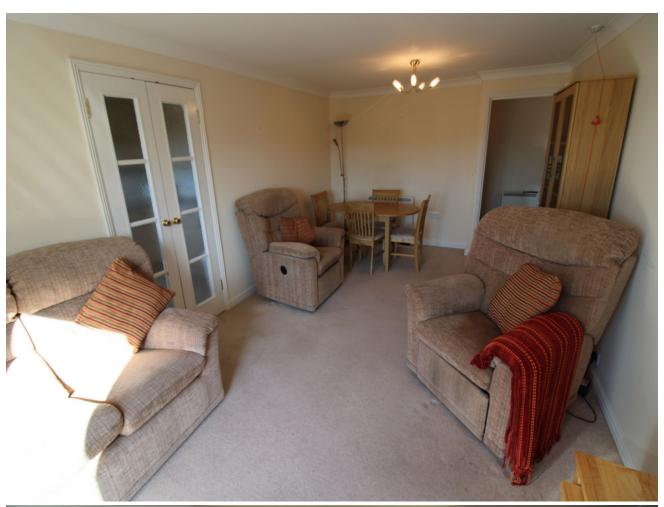

### **Description**

A second floor (top floor) retirement apartment with West facing views over well-kept gardens to the Downs beyond. There are two lifts to the second floor. ENTRANCE - front door opening to Lshaped ENTRANCE HALL with electric storage heater, hatch to roof space, entry phone system. Walk in storage cupboard with (Pulsa Coil) hot water tank, electric light, consumer unit and electric meter. LOUNGE/DINING ROOM - a westerly facing room with door and window opening onto Julliette Balcony and overlooking well tendered gardens and to the Downs in the distance. Storage heater, tv aerial point. Glazed door to; FITTED KITCHEN - Westerly facing overlooking gardens and to the Downs beyond and having Stainless steel sink unit with mixer tap inset in worktop. Worktops to 3 sides with range of cupboards and drawers under, matching wall cupboards and tiled surrounds. Built in high level AEG electric oven and AEG electric hob with extractor hood over.Integrated fridge and separate freezer, Creda wall heater. BEDROOM ONE a double room with views over gardens, electric storage heater. BEDROOM TWO a double room with views over well-kept gardens and the Downs beyond. Double wardrobe cupboard with shelving and hanging space. Electric storage heater, tv aerial point. BATHROOM/SHOWER ROOM and having 3/4 tiled walls, panelled bath with tiled surround, low level wc, wash basin inset in vanity unit with tiled splashback and wall mirror and electric light/shaver socket over, heated towel rail, tiled shower with curtain/rail and thermostatically controlled shower, creda wall heater and mirrored wall cabinet. COMMUNAL AMENITIES INCLUDE - Residents lounge, computer area, restaurant, laundry room, refuse room, well tendered gardens and off road parking Lease 125 years from 1st September 2007 Maintenance Charges apply.