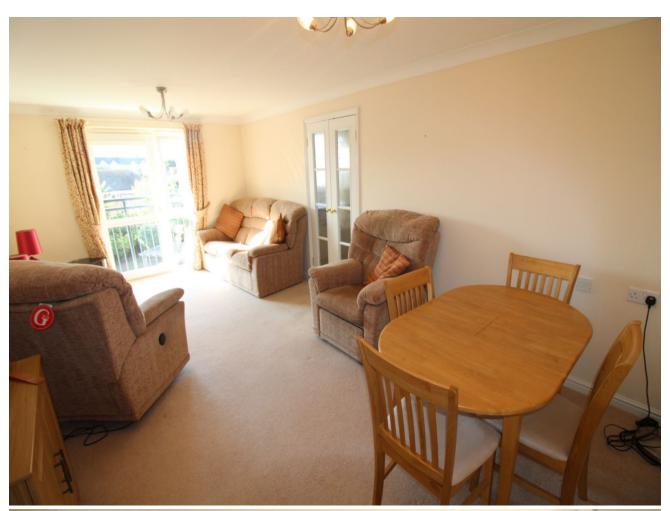

### **Description**

A second floor (top floor) retirement apartment with West facing views over well-kept gardens to the Downs beyond. There are two lifts to the second floor. ENTRANCE - front door opening to Lshaped ENTRANCE HALL with electric storage heater, hatch to roof space, entry phone system. Walk in storage cupboard with (Pulsa Coil) hot water tank, electric light, consumer unit and electric meter. LOUNGE/DINING ROOM - a westerly facing room with door and window opening onto Julliette Balcony and overlooking well tendered gardens and to the Downs in the distance. Storage heater, tv aerial point. Glazed door to; FITTED KITCHEN - Westerly facing overlooking gardens and to the Downs beyond and having Stainless steel sink unit with mixer tap inset in worktop. Worktops to 3 sides with range of cupboards and drawers under, matching wall cupboards and tiled surrounds. Built in high level AEG electric oven and AEG electric hob with extractor hood over.Integrated fridge and separate freezer, Creda wall heater. BEDROOM ONE a double room with views over gardens, electric storage heater. BEDROOM TWO a double room with views over well-kept gardens and the Downs beyond. Double wardrobe cupboard with shelving and hanging space. Electric storage heater, tv aerial point. BATHROOM/SHOWER ROOM and having 3/4 tiled walls, panelled bath with tiled surround, low level wc, wash basin inset in vanity unit with tiled splashback and wall mirror and electric light/shaver socket over, heated towel rail, tiled shower with curtain/rail and thermostatically controlled shower, creda wall heater and mirrored wall cabinet. COMMUNAL AMENITIES INCLUDE - Residents lounge, computer area, restaurant, laundry room, refuse room, well tendered gardens and off road parking Lease 125 years from 1st September 2007 Maintenance Charges apply.