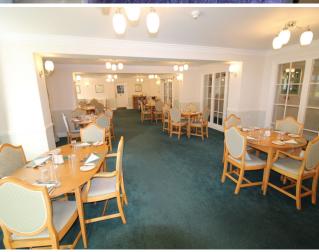

### **Description**

A second floor (top floor) retirement apartment with West facing views over well-kept gardens to the Downs beyond. There are two lifts to the second floor. ENTRANCE - front door opening to Lshaped ENTRANCE HALL with electric storage heater, hatch to roof space, entry phone system. Walk in storage cupboard with (Pulsa Coil) hot water tank, electric light, consumer unit and electric meter. LOUNGE/DINING ROOM - a westerly facing room with door and window opening onto Julliette Balcony and overlooking well tendered gardens and to the Downs in the distance. Storage heater, tv aerial point. Glazed door to; FITTED KITCHEN - Westerly facing overlooking gardens and to the Downs beyond and having Stainless steel sink unit with mixer tap inset in worktop. Worktops to 3 sides with range of cupboards and drawers under, matching wall cupboards and tiled surrounds. Built in high level AEG electric oven and AEG electric hob with extractor hood over.Integrated fridge and separate freezer, Creda wall heater. BEDROOM ONE a double room with views over gardens, electric storage heater. BEDROOM TWO a double room with views over well-kept gardens and the Downs beyond. Double wardrobe cupboard with shelving and hanging space. Electric storage heater, tv aerial point. BATHROOM/SHOWER ROOM and having 3/4 tiled walls, panelled bath with tiled surround, low level wc, wash basin inset in vanity unit with tiled splashback and wall mirror and electric light/shaver socket over, heated towel rail, tiled shower with curtain/rail and thermostatically controlled shower, creda wall heater and mirrored wall cabinet. COMMUNAL AMENITIES INCLUDE - Residents lounge, computer area, restaurant, laundry room, refuse room, well tendered gardens and off road parking Lease 125 years from 1st September 2007 Maintenance Charges apply.