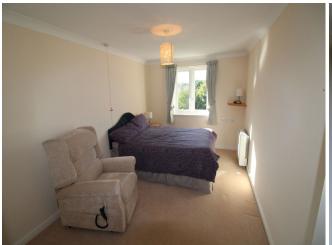

### **Description**

A second floor (top floor) retirement apartment with West facing views over well-kept gardens to the Downs beyond. There are two lifts to the second floor. ENTRANCE - front door opening to Lshaped ENTRANCE HALL with electric storage heater, hatch to roof space, entry phone system. Walk in storage cupboard with (Pulsa Coil) hot water tank, electric light, consumer unit and electric meter. LOUNGE/DINING ROOM - a westerly facing room with door and window opening onto Julliette Balcony and overlooking well tendered gardens and to the Downs in the distance. Storage heater, tv aerial point. Glazed door to; FITTED KITCHEN - Westerly facing overlooking gardens and to the Downs beyond and having Stainless steel sink unit with mixer tap inset in worktop. Worktops to 3 sides with range of cupboards and drawers under, matching wall cupboards and tiled surrounds. Built in high level AEG electric oven and AEG electric hob with extractor hood over.Integrated fridge and separate freezer, Creda wall heater. BEDROOM ONE a double room with views over gardens, electric storage heater. BEDROOM TWO a double room with views over well-kept gardens and the Downs beyond. Double wardrobe cupboard with shelving and hanging space. Electric storage heater, tv aerial point. BATHROOM/SHOWER ROOM and having 3/4 tiled walls, panelled bath with tiled surround, low level wc, wash basin inset in vanity unit with tiled splashback and wall mirror and electric light/shaver socket over, heated towel rail, tiled shower with curtain/rail and thermostatically controlled shower, creda wall heater and mirrored wall cabinet. COMMUNAL AMENITIES INCLUDE - Residents lounge, computer area, restaurant, laundry room, refuse room, well tendered gardens and off road parking Lease 125 years from 1st September 2007 Maintenance Charges apply.