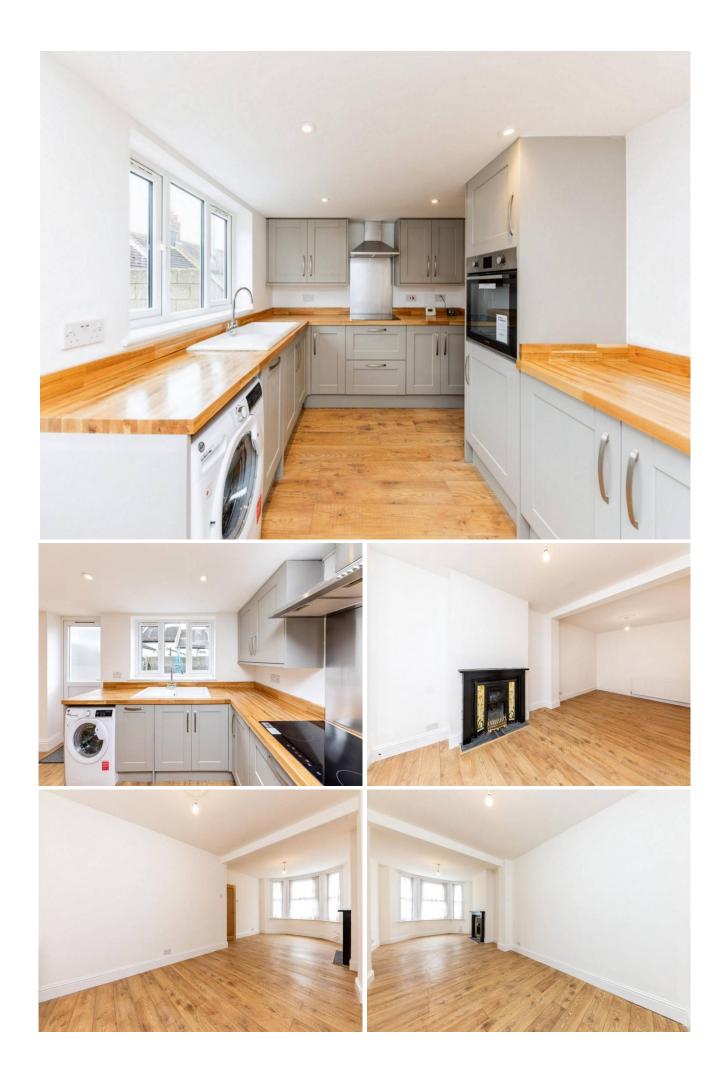

#### **Description**

A beautifully refurbished four-bedroom house in the popular residential area of Garden Road is available to purchase chain free. This end of terraced, three storey property is a spacious home move in ready for a growing family. Through to the entrance hall, this leads on to the open lounge/dining area boasting a cast iron fireplace and large bay window. Further down the hall is a great sized kitchen. Fitted with Howdens shaker grey units and solid oak worktops. Integrated cooker with hob and extractor is included along with integrated dishwasher, washing machine and space for a fridge/freezer. This opens into the low maintenance garden at the back with side access to the walkway at the side of the house. Up to the first floor, on the split level is a large bathroom comprising a WC, hand basin, bath and large separate shower cubicle. Large grey tiles surround he shower, bath and hand basin as well as the floor, finished with a chrome heated towel rail. Two of the four bedrooms are on this level, the master includes an original fireplace feature. The second bedroom on this level is another good size double bedroom overlooking the garden. The second floor has the last two remaining bedrooms, again both double bedrooms, looking over the back garden and the larger of the two overlooking the front with another fireplace feature. The property has been painted neutrally throughout with new flooring from top to bottom, new electrics, double glazed windows, gas central heating and the outside repainted. Move into this effortless home. Call Motis Estates on 01303 212020 to organise a viewing.