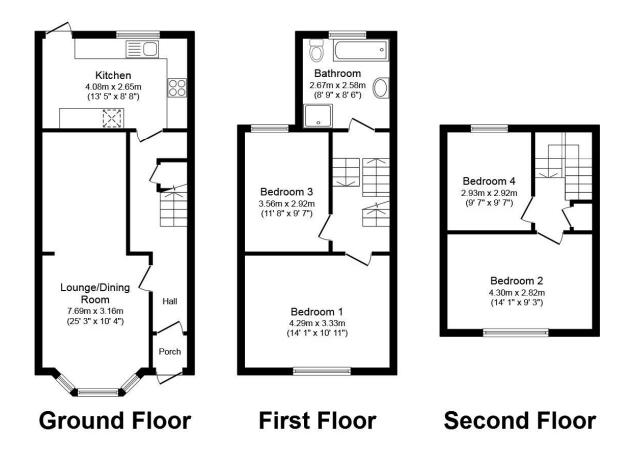

## **Opening Hours:**

Monday - Friday 9.00 - 5.30 Saturday 9.00 - 3.00

Total floor area 105.3 sq.m. (1,134 sq.ft.) approx

This floor plan is for illustrative purposes only. It is not drawn to scale. Any measurements, floor areas (including any total floor area), openings and orientation are approximate. No details are guaranteed, they cannot be relied upon for any purpose and they do not form part of any agreement. No liability is taken for any error, omission or misstatement. A party must rely upon its own inspection(s). Powered by www.focalagent.com