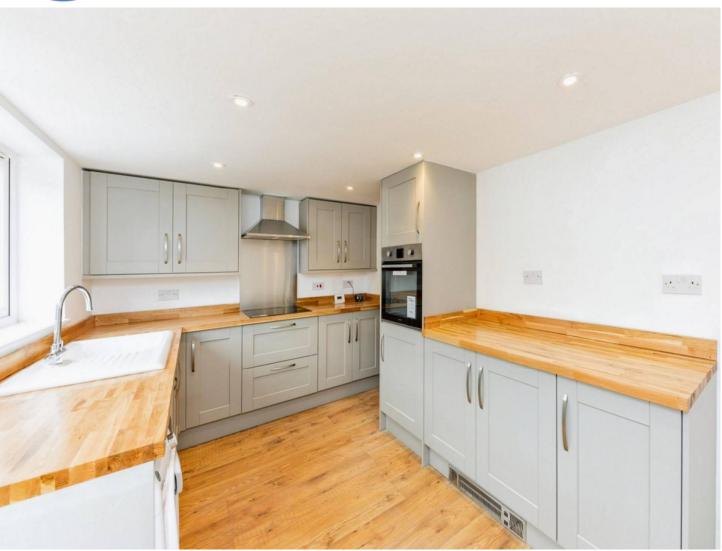

#### **Description**

A beautifully refurbished four-bedroom house in the popular residential area of Garden Road is available to purchase chain free. This end of terraced, three storey property is a spacious home move in ready for a growing family. Through to the entrance hall, this leads on to the open lounge/dining area boasting a cast iron fireplace and large bay window. Further down the hall is a great sized kitchen. Fitted with Howdens shaker grey units and solid oak worktops. Integrated cooker with hob and extractor is included along with integrated dishwasher, washing machine and space for a fridge/freezer. This opens into the low maintenance garden at the back with side access to the walkway at the side of the house. Up to the first floor, on the split level is a large bathroom comprising a WC, hand basin, bath and large separate shower cubicle. Large grey tiles surround he shower, bath and hand basin as well as the floor, finished with a chrome heated towel rail. Two of the four bedrooms are on this level, the master includes an original fireplace feature. The second bedroom on this level is another good size double bedroom overlooking the garden. The second floor has the last two remaining bedrooms, again both double bedrooms, looking over the back garden and the larger of the two overlooking the front with another fireplace feature. The property has been painted neutrally throughout with new flooring from top to bottom, new electrics, double glazed windows, gas central heating and the outside repainted. Move into this effortless home. Call Motis Estates on 01303 212020 to organise a viewing.